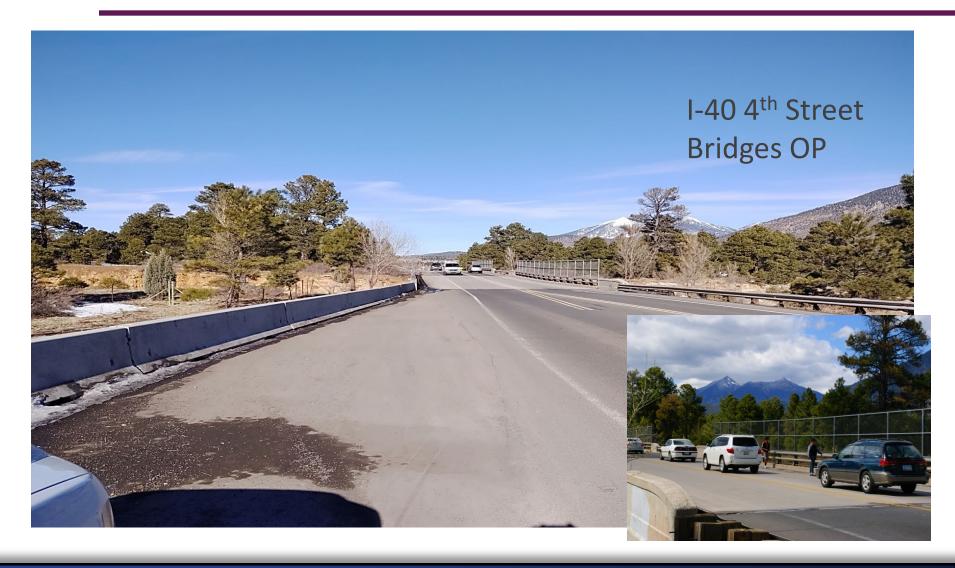

# State Transportation Board Meeting Northcentral District Update April 17, 2020





**MAP** 

District Introduction

Update on Current Construction Projects



#### **NORTHCENTRAL DISTRICT - MAP**



- District Area ~ 23,200 square miles
- Just under 2,800 lane miles
  - Coordinate our construction & maintenance activities with over 40 Stakeholders



#### **CURRENT CONSTRUCTION PROJECTS**

#### THIS SEASON...bid amounts





# **CURRENT CONSTRUCTION PROJECTS**





### **CURRENT CONSTRUCTION PROJECTS**

# SR389 Short Creek Bridge





I-15 Br 2/4/5



# **CURRENT CONSTRUCTION PROJECTS**



EB Pier4 Deck Joint

SR89 A Project







# **CURRENT CONSTRUCTION PROJECTS**



I-40 4<sup>th</sup> Street Bridges OP



# **CURRENT CONSTRUCTION PROJECTS**



# **THANK YOU**