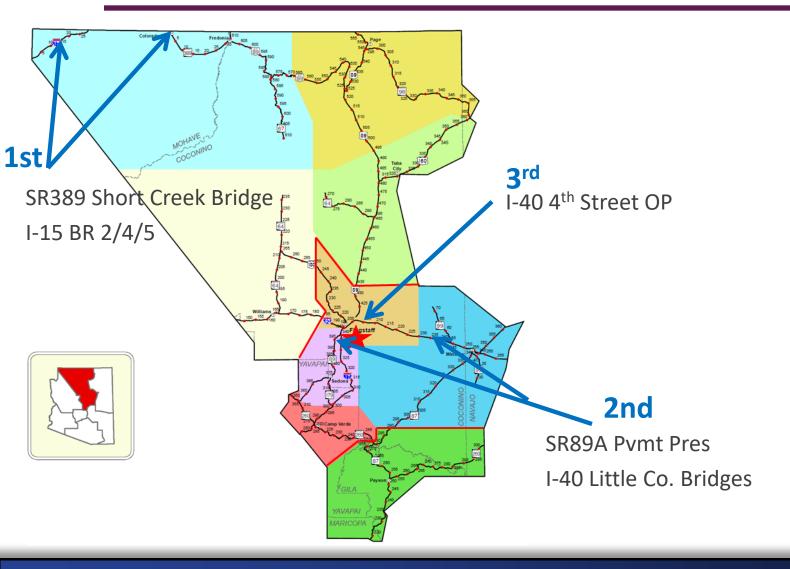

# SR389 Short Creek Bridge

I-15 Br 2/4/5

# **CURRENT CONSTRUCTION PROJECTS**

EB Pier4 Deck Joint

SR89 A Project

# **CURRENT CONSTRUCTION PROJECTS**

I-40 4<sup>th</sup> Street Bridges OP