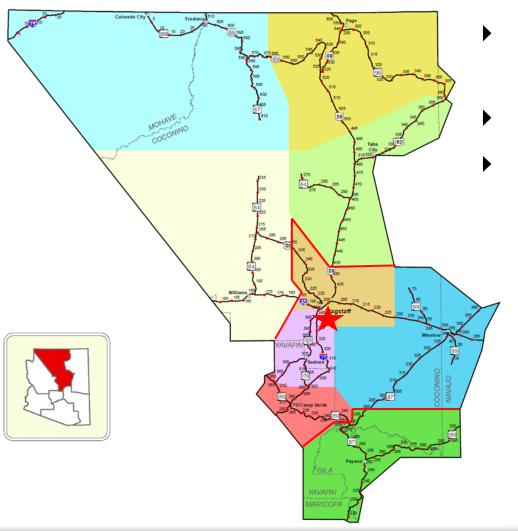

#### **NORTHCENTRAL DISTRICT - MAP**

- District Area ~ 23,200 square miles
- Just under 2,800 lane miles
  - Coordinate our construction & maintenance activities with over 40 Stakeholders