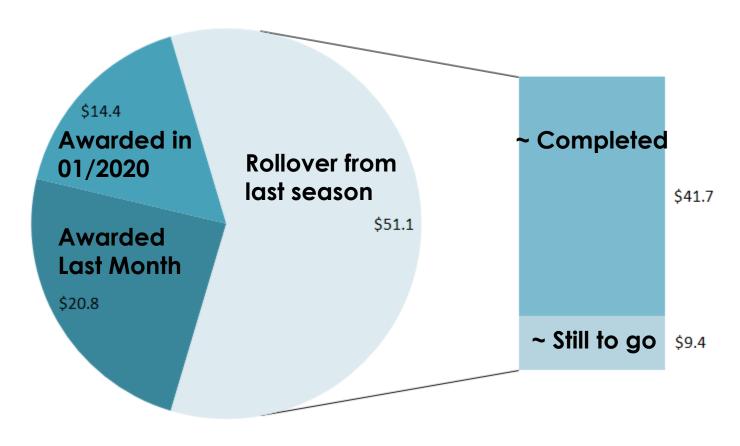

# State Transportation Board Meeting Northcentral District Update April 17, 2020





**MAP** 

District Introduction

Update on Current Construction Projects



#### **NORTHCENTRAL DISTRICT - MAP**



- District Area ~ 23,200 square miles
- Just under 2,800 lane miles
  - Coordinate our construction & maintenance activities with over 40 Stakeholders



#### **CURRENT CONSTRUCTION PROJECTS**

#### THIS SEASON...bid amounts





# **CURRENT CONSTRUCTION PROJECTS**





### **CURRENT CONSTRUCTION PROJECTS**

# SR389 Short Creek Bridge





I-15 Br 2/4/5



# **CURRENT CONSTRUCTION PROJECTS**



EB Pier4 Deck Joint

SR89 A Project







# **CURRENT CONSTRUCTION PROJECTS**



I-40 4<sup>th</sup> Street Bridges OP



# **CURRENT CONSTRUCTION PROJECTS**



# **THANK YOU**