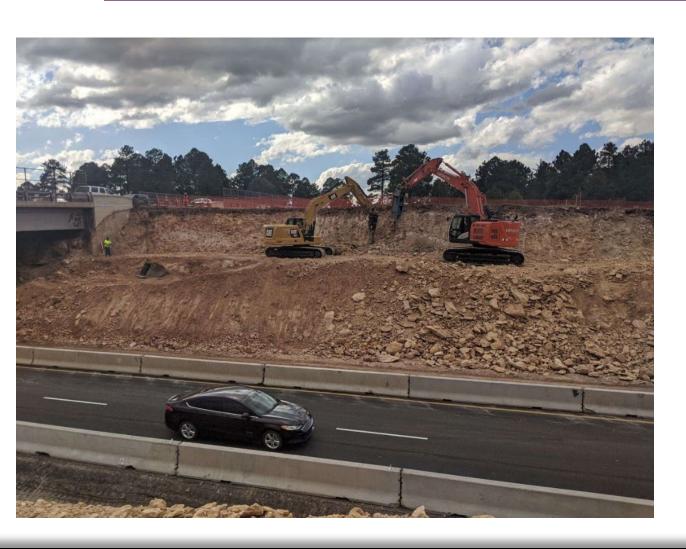

# State Transportation Board Meeting Northcentral District Update April 17, 2020





**MAP** 

District Introduction

Update on Current Construction Projects



#### **NORTHCENTRAL DISTRICT - MAP**



- District Area ~ 23,200 square miles
- Just under 2,800 lane miles
  - Coordinate our construction & maintenance activities with over 40 Stakeholders



#### **CURRENT CONSTRUCTION PROJECTS**

#### THIS SEASON...bid amounts





# **CURRENT CONSTRUCTION PROJECTS**





### **CURRENT CONSTRUCTION PROJECTS**

# SR389 Short Creek Bridge





I-15 Br 2/4/5



# **CURRENT CONSTRUCTION PROJECTS**



EB Pier4 Deck Joint

SR89 A Project







# **CURRENT CONSTRUCTION PROJECTS**



I-40 4<sup>th</sup> Street Bridges OP



# **CURRENT CONSTRUCTION PROJECTS**



# **THANK YOU**