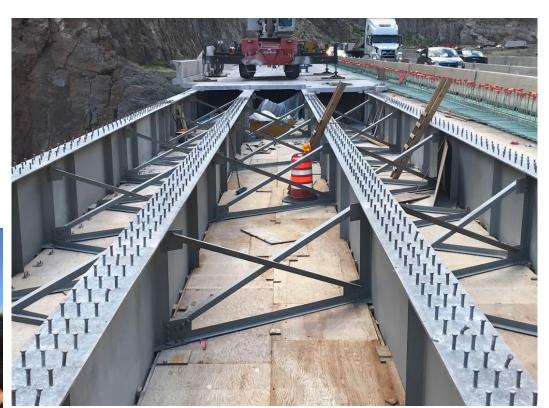

# State Transportation Board Meeting Northcentral District Update April 17, 2020





**MAP** 

District Introduction

Update on Current Construction Projects



#### **NORTHCENTRAL DISTRICT - MAP**



- District Area ~ 23,200 square miles
- Just under 2,800 lane miles
  - Coordinate our construction & maintenance activities with over 40 Stakeholders



#### **CURRENT CONSTRUCTION PROJECTS**

#### THIS SEASON...bid amounts





# **CURRENT CONSTRUCTION PROJECTS**





### **CURRENT CONSTRUCTION PROJECTS**

# SR389 Short Creek Bridge





I-15 Br 2/4/5



# **CURRENT CONSTRUCTION PROJECTS**



EB Pier4 Deck Joint

SR89 A Project







# **CURRENT CONSTRUCTION PROJECTS**



I-40 4<sup>th</sup> Street Bridges OP



# **CURRENT CONSTRUCTION PROJECTS**



# **THANK YOU**