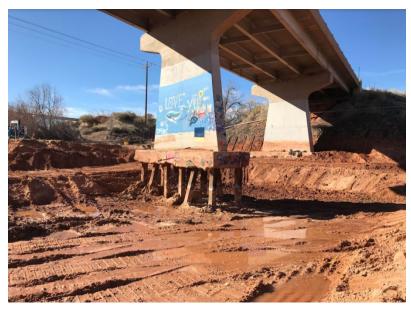

# State Transportation Board Meeting Northcentral District Update April 17, 2020





**MAP** 

District Introduction

Update on Current Construction Projects



#### **NORTHCENTRAL DISTRICT - MAP**



- District Area ~ 23,200 square miles
- Just under 2,800 lane miles
  - Coordinate our construction & maintenance activities with over 40 Stakeholders



#### **CURRENT CONSTRUCTION PROJECTS**

#### THIS SEASON...bid amounts





# **CURRENT CONSTRUCTION PROJECTS**





### **CURRENT CONSTRUCTION PROJECTS**

# SR389 Short Creek Bridge





I-15 Br 2/4/5



# **CURRENT CONSTRUCTION PROJECTS**



EB Pier4 Deck Joint

SR89 A Project







# **CURRENT CONSTRUCTION PROJECTS**



I-40 4<sup>th</sup> Street Bridges OP



# **CURRENT CONSTRUCTION PROJECTS**



# **THANK YOU**