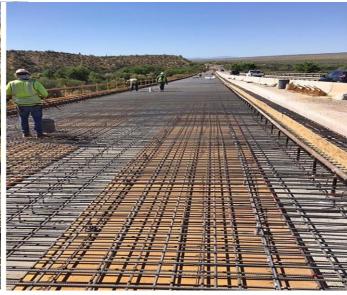

## Southeast District

Presented by: Brian Jevas Assistant District Engineer

#### **District Management**



# Recently Completed Projects



### **Zorilla Street Bridge**



### **Zorilla Street Bridge**



#### 8th Avenue - Airport Road Roundabout





### **US 191 Black Hills Back Country Byway**



### **Projects Under Construction**



## **US 60 Pinto Creek Bridge**









### **SR 77 Gila River Bridge**











#### **SR 366 Swift Trail Emergency Relief-Frye Fire**









SR 366









Projects in Development
State Projects

US 60, Queen Creek Bridge, Replacement, FY22-23, \$20M

US 60, Waterfall Canyon Bridge, Replacement, FY22, \$9.5M

US 191, SR 266 to SR 366, Pavement Preservation, \$10M+-

SR 266, Pitchfork Creek Bridge, Scour, FY21 \$780K



# Projects in Development State Projects

I10, West Willcox TI

**Deck Rehab., FY21, \$3.2M** 

**I10**, East Willcox TI

Deck Rehab., FY, TBD \$2.5M+-

US 191, Cochise Railroad Overpass, Bridge Replacement, -

**FY TBD, \$16.5M** 

SR 80, Pintek Ranch Road,

Rockfall Mitigation, FY21, \$3.5M



# Projects in Development Local Government Projects