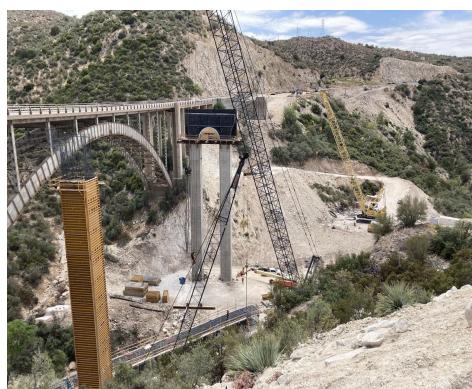

## Southeast District

Presented by: Brian Jevas Assistant District Engineer

#### **District Management**



# Recently Completed Projects



### **Zorilla Street Bridge**



### **Zorilla Street Bridge**



#### 8th Avenue - Airport Road Roundabout





### **US 191 Black Hills Back Country Byway**



### **Projects Under Construction**



## **US 60 Pinto Creek Bridge**









### **SR 77 Gila River Bridge**











#### **SR 366 Swift Trail Emergency Relief-Frye Fire**









SR 366









Projects in Development
State Projects

US 60, Queen Creek Bridge, Replacement, FY22-23, \$20M

US 60, Waterfall Canyon Bridge, Replacement, FY22, \$9.5M

US 191, SR 266 to SR 366, Pavement Preservation, \$10M+-

SR 266, Pitchfork Creek Bridge, Scour, FY21 \$780K



# Projects in Development State Projects

I10, West Willcox TI

**Deck Rehab., FY21, \$3.2M** 

**I10**, East Willcox TI

Deck Rehab., FY, TBD \$2.5M+-

US 191, Cochise Railroad Overpass, Bridge Replacement, -

**FY TBD, \$16.5M** 

SR 80, Pintek Ranch Road,

Rockfall Mitigation, FY21, \$3.5M



# Projects in Development Local Government Projects