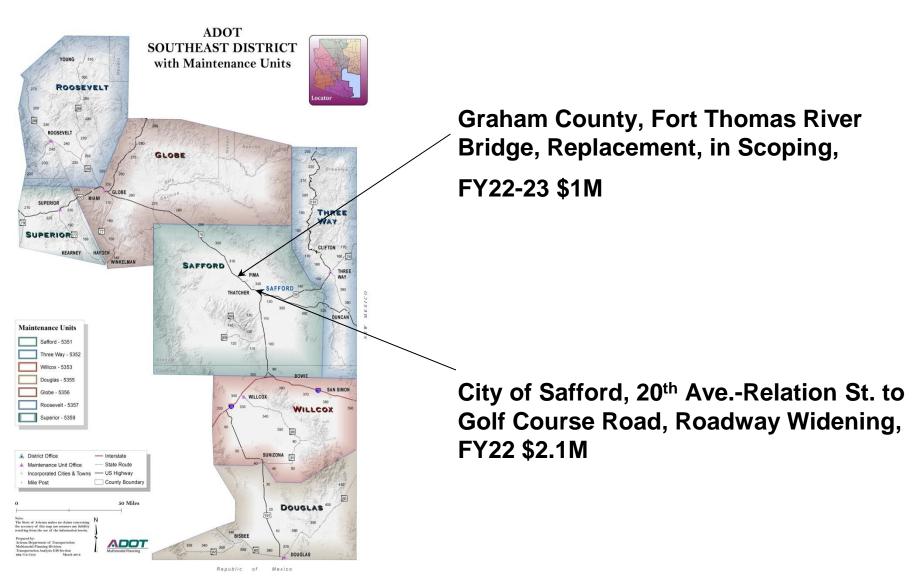

Construction**



## **US 60 Pinto Creek Bridge**









### **SR 77 Gila River Bridge**











#### **SR 366 Swift Trail Emergency Relief-Frye Fire**









SR 366









Projects in Development
State Projects

US 60, Queen Creek Bridge, Replacement, FY22-23, \$20M

US 60, Waterfall Canyon Bridge, Replacement, FY22, \$9.5M

US 191, SR 266 to SR 366, Pavement Preservation, \$10M+-

SR 266, Pitchfork Creek Bridge, Scour, FY21 \$780K



# Projects in Development State Projects

I10, West Willcox TI

**Deck Rehab., FY21, \$3.2M** 

**I10**, East Willcox TI

Deck Rehab., FY, TBD \$2.5M+-

US 191, Cochise Railroad Overpass, Bridge Replacement, -

**FY TBD, \$16.5M** 

SR 80, Pintek Ranch Road,

Rockfall Mitigation, FY21, \$3.5M



# Projects in Development Local Government Projects