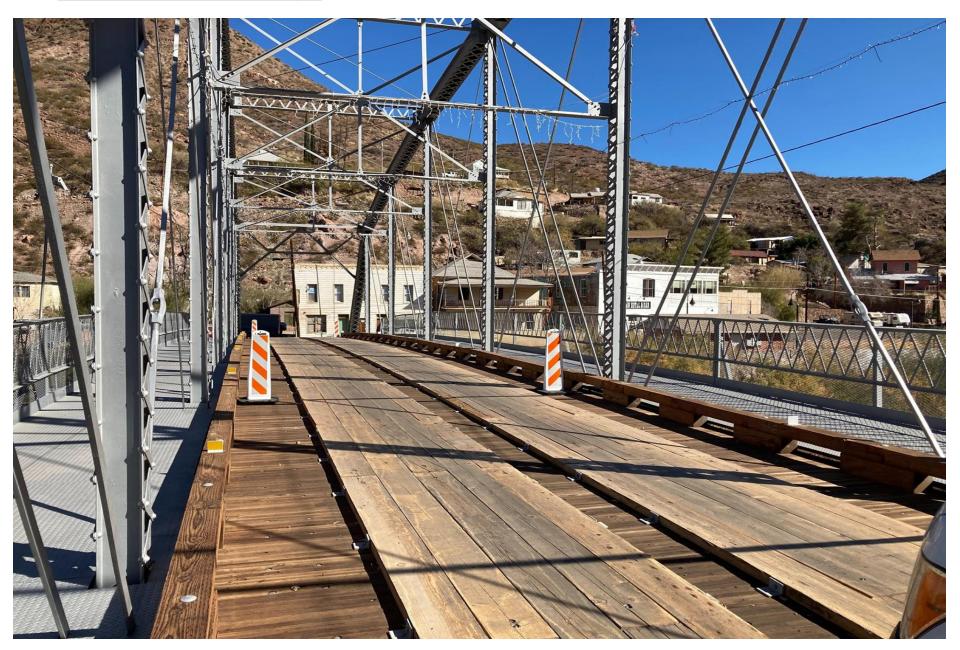

## Southeast District

Presented by: Brian Jevas Assistant District Engineer

#### **District Management**



# Recently Completed Projects



### **Zorilla Street Bridge**



### **Zorilla Street Bridge**



#### 8th Avenue - Airport Road Roundabout





### **US 191 Black Hills Back Country Byway**



### **Projects Under Construction**



## **US 60 Pinto Creek Bridge**









### **SR 77 Gila River Bridge**











#### **SR 366 Swift Trail Emergency Relief-Frye Fire**









SR 366









Projects in Development
State Projects

US 60, Queen Creek Bridge, Replacement, FY22-23, \$20M

US 60, Waterfall Canyon Bridge, Replacement, FY22, \$9.5M

US 191, SR 266 to SR 366, Pavement Preservation, \$10M+-

SR 266, Pitchfork Creek Bridge, Scour, FY21 \$780K



# Projects in Development State Projects

I10, West Willcox TI

**Deck Rehab., FY21, \$3.2M** 

**I10**, East Willcox TI

Deck Rehab., FY, TBD \$2.5M+-

US 191, Cochise Railroad Overpass, Bridge Repl