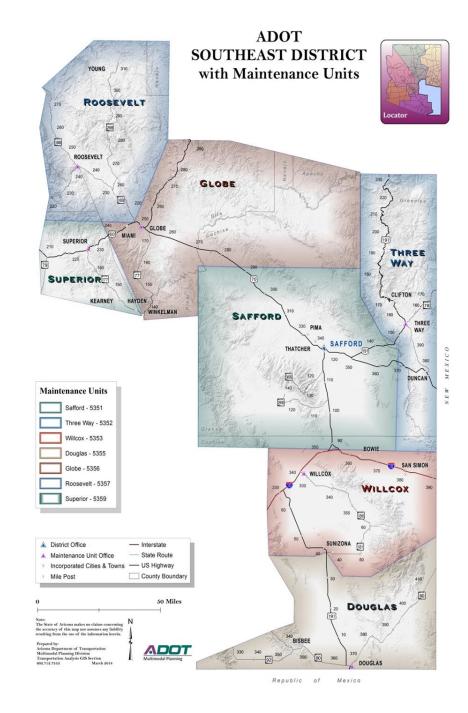

## Southeast District

Presented by: Brian Jevas Assistant District Engineer

#### **District Management**



# Recently Completed Projects



### **Zorilla Street Bridge**



### **Zorilla Street Bridge**



#### 8th Avenue - Airport Road Roundabout





### **US 191 Black Hills Back Country Byway**



### **Projects Under Construction**



## **US 60 Pinto Creek Bridge**









### **SR 77 Gila River Bridge**











#### **SR 366 Swift Trail Emergency Relief-Frye Fire**









SR 366









Projects in Development
State Projects

US 60, Queen Creek Bridge, Replacement, FY22-23, \$20M

US 60, Waterfall Canyon Bridge, Replacement, FY22, \$9.5M

US 191, SR 266 to SR 366, Pavement Preservation, \$10M+-

SR 266, Pitchfork Creek Bridge, Scour, FY21 \$780K



# Projects in Development State Projects

I10, West Willcox TI

**Deck Rehab., FY21, \$3.2M** 

**I10**, East Willcox TI

Deck Rehab.