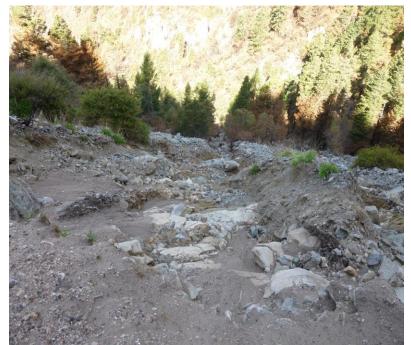

#### **SR 366 Swift Trail Emergency Relief-Frye Fire**

SR 366

Projects in Development
State Projects

US 60, Queen Creek Bridge, Replacement, FY22-23, \$20M

US 60, Waterfall Canyon Bridge, Replacement, FY22, \$9.5M