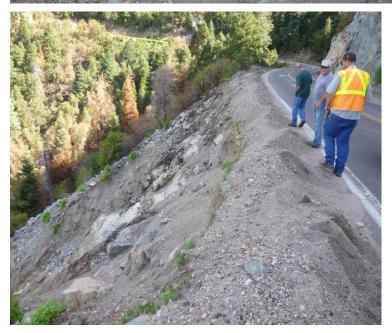

#### **SR 366 Swift Trail Emergency Relief-Frye Fire**

SR 366

Projects in Development
State Projects

US 60, Queen Creek Bridge, Replacement, FY22-23, \$20M

US 60, Waterfall Canyon Bridge, Replacement, FY22, \$9.5M