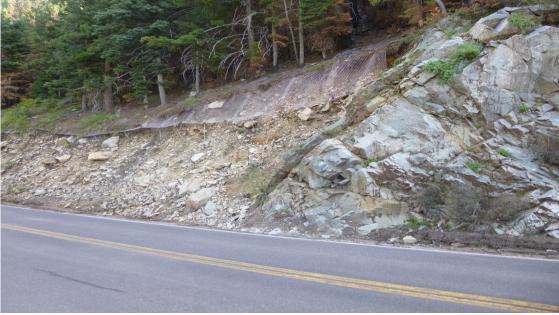

#### **SR 366 Swift Trail Emergency Relief-Frye Fire**

SR 366

Projects in Development
State Projects

US 60, Queen Creek Bridge, Replacement, FY22-23, \$20M

US 60, Waterfall Canyon Bridge, Replacement, FY22, \$9.5M