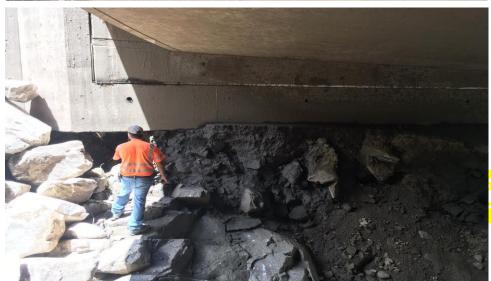

## Southeast District

Presented by: Brian Jevas Assistant District Engineer

#### **District Management**



# Recently Completed Projects



### **Zorilla Street Bridge**



### **Zorilla Street Bridge**



#### 8th Avenue - Airport Road Roundabout





### **US 191 Black Hills Back Country Byway**



### **Projects Under Construction**



## **US 60 Pinto Creek Bridge**









### **SR 77 Gila River Bridge**











#### **SR 366 Swift Trail Emergency Relief-Frye Fire**









SR 366









Projects in Development
State Projects

US 60, Queen Creek Bridge, Replacement, FY22-23, \$20M

US 60, Waterfall Canyon Bridge, Replacement, FY22, \$9.5M

US 191, SR 266 to SR 366, Pavement Preservation, \$10M+-

SR 266, Pitchfork Creek Bridge, Scour, FY21 \$780K



# Projects in Development State Projects

I10, West Willcox TI

**Deck Rehab., FY21, \$3.2M** 

**I10**, East Willcox TI

Deck Rehab., FY, TBD \$2.5M+-

US 191, Cochise Railroad Overpass, Bridge Replacement, -

**FY TBD, \$16.5M** 

SR 80, Pintek Ranch Road,

Rockfall Mitigation, FY21, \$3.5M



# Projects in Development Local Government Projects