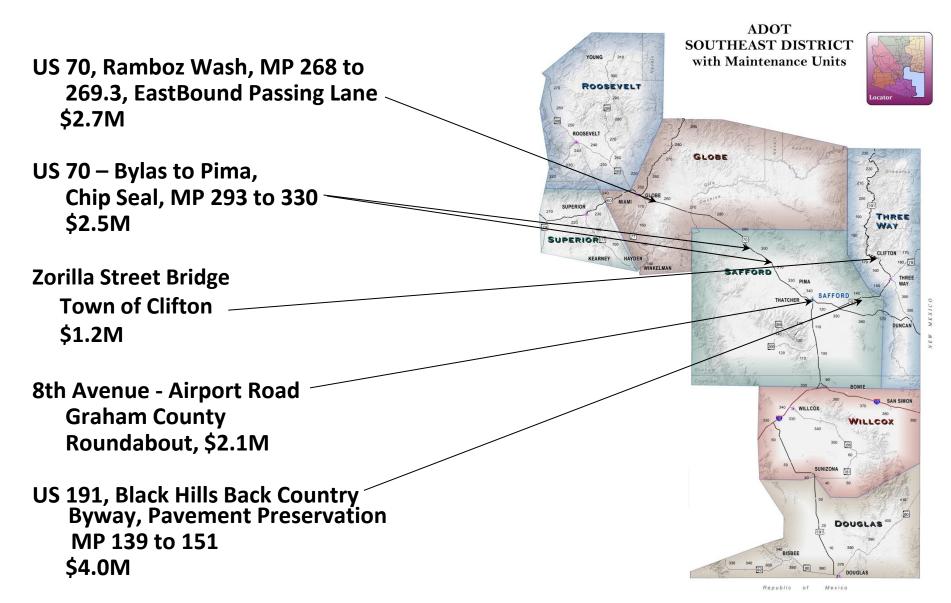

### **Zorilla Street Bridge**

#### 8th Avenue - Airport Road Roundabout

### **US 191 Black Hills Back Country Byway**