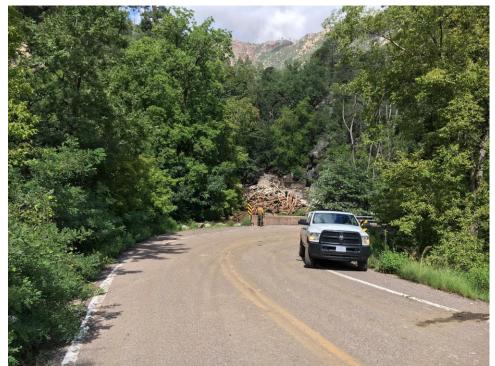

#### **SR 366 Swift Trail Emergency Relief-Frye Fire**

SR 366

Projects in Development
State Projects

US 60, Queen Creek Bridge, Replacement, FY22-23, \$20M

US 60, Waterfall Canyon Bridge, Replacement, FY22, \$9.5M