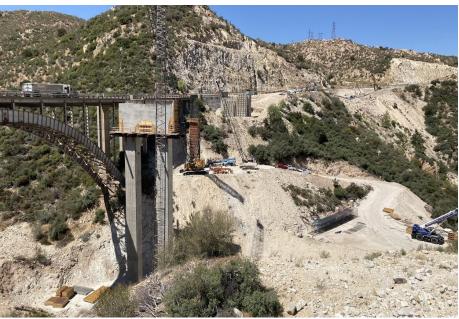

## Southeast District

Presented by: Brian Jevas Assistant District Engineer

#### **District Management**



# Recently Completed Projects



### **Zorilla Street Bridge**



### **Zorilla Street Bridge**



#### 8th Avenue - Airport Road Roundabout





### **US 191 Black Hills Back Country Byway**



### **Projects Under Construction**



## **US 60 Pinto Creek Bridge**









### **SR 77 Gila River Bridge**











#### **SR 366 Swift Trail Emergency Relief-Frye Fire**









SR 366









Projects in Development
State Projects

US 60, Queen Creek Bridge, Replacement, FY22-23, \$20M

US 60, Waterfall Canyon Bridge, Replacement, FY22, \$9.5M

US 191, SR 266 to SR 366, Pavement Preservation, \$10M+-

SR 266, Pitchfork Creek Bridge, Scour, FY21 \$780K



# Projects in Development State Projects

I10, West Willcox TI

**Deck Rehab., FY21, \$3.2M** 

**I10**, East Willcox TI

Deck Rehab., FY, TBD \$2.5M+-

US 191, Cochise Railroad Overpass, Bridge Replacement, -

**FY TBD, \$16.5M** 

SR 80, Pintek Ranch Road,

Rockfall Mitigation, FY21, \$3.5M



# Projects in Development Local Government Projects