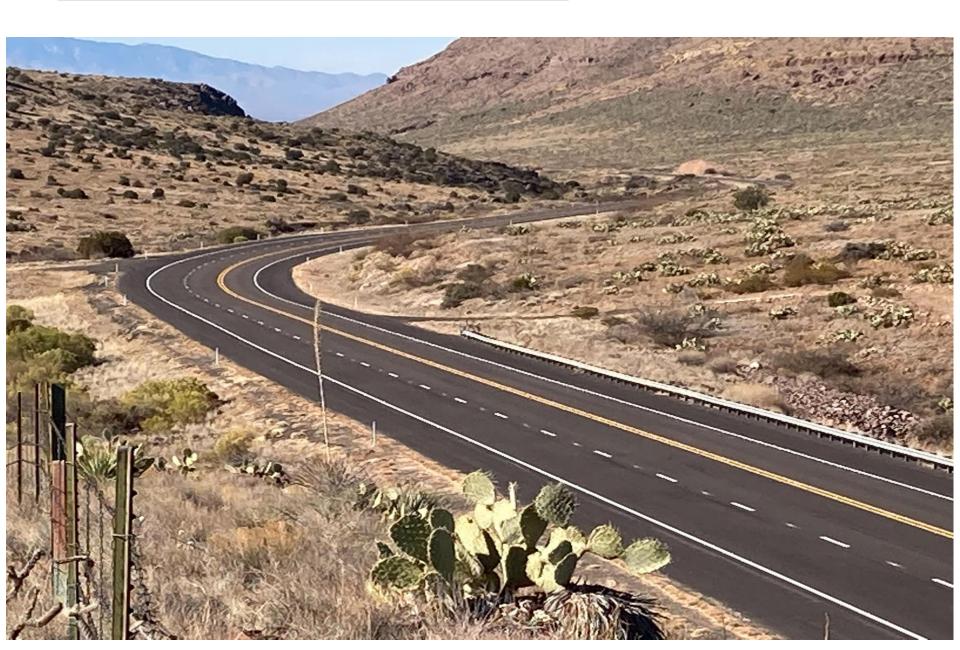

## Southeast District

Presented by: Brian Jevas Assistant District Engineer

#### **District Management**



# Recently Completed Projects



### **Zorilla Street Bridge**



### **Zorilla Street Bridge**



#### 8th Avenue - Airport Road Roundabout





### **US 191 Black Hills Back Country Byway**



### **Projects Under Construction**



## **US 60 Pinto Creek Bridge**









### **SR 77 Gila River Bridge**











#### **SR 366 Swift Trail Emergency Relief-Frye Fire**









SR 366









Projects in Development
State Projects

US 60, Queen Creek Bridge, Replacement, FY22-23, \$20M

US 60, Waterfall Canyon Bridge, Replacement, FY22, \$9.5M

US 191, SR 266 to SR 366, Pavement Preservation, \$10M+-

SR 266, Pitchfork Creek Bridge, Scour, FY21 \$780K



# Projects in Development State Projects

I10, West Willcox TI

**Deck Rehab., FY21, \$3.2M** 

**I10**, East Willcox TI

Deck Rehab., FY, TBD \$2.5M+-

US 191, Cochise Railroad Overpass, Bridge Replacement, -

**FY TBD, \$16.5M** 

SR 80, Pintek Ranch Road,

Rockfall Mitigation, FY21, \$3.5M



# Projects in Development Local