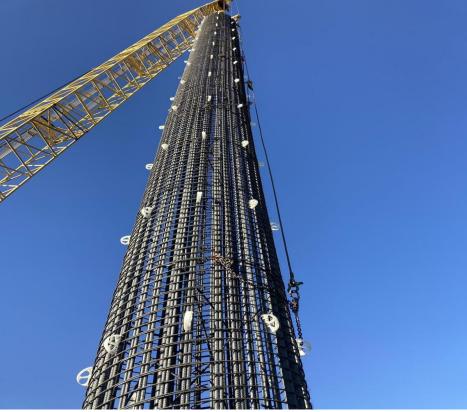

## Southeast District

Presented by: Brian Jevas Assistant District Engineer

#### **District Management**



# Recently Completed Projects



### **Zorilla Street Bridge**



### **Zorilla Street Bridge**



#### 8th Avenue - Airport Road Roundabout





### **US 191 Black Hills Back Country Byway**



### **Projects Under Construction**



## **US 60 Pinto Creek Bridge**









### **SR 77 Gila River Bridge**











#### **SR 366 Swift Trail Emergency Relief-Frye Fire**









SR 366









Projects in Development
State Projects

US 60, Queen Creek Bridge, Replacement, FY22-23, \$20M

US 60, Waterfall Canyon Bridge, Replacement, FY22, \$9.5M

US 191, SR 266 to SR 366, Pavement Preservation, \$10M+-

SR 266, Pitchfork Creek Bridge, Scour, FY21 \$780K



# Projects in Development State Projects

I10, West Willcox TI

**Deck Rehab., FY21, \$3.2M** 

**I10**, East Willcox TI

Deck Rehab., FY, TBD \$2.5M+-

US 191, Cochise Railroad Overpass, Bridge Replacement, -

**FY TBD, \$16.5M** 

SR 80, Pintek Ranch Road,

Rockfall Mitigation, FY21, \$3.5M



# Projects in Development Local Government Projects