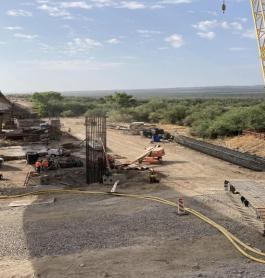

## Southeast District

Presented by: Brian Jevas Assistant District Engineer

#### **District Management**



# Recently Completed Projects



### **Zorilla Street Bridge**



### **Zorilla Street Bridge**



#### 8th Avenue - Airport Road Roundabout





### **US 191 Black Hills Back Country Byway**



### **Projects Under Construction**



## **US 60 Pinto Creek Bridge**









### **SR 77 Gila River Bridge**











#### **SR 366 Swift Trail Emergency Relief-Frye Fire**









SR 366









Projects in Development
State Projects

US 60, Queen Creek Bridge, Replacement, FY22-23, \$20M

US 60, Waterfall Canyon Bridge, Replacement, FY22, \$9.5M

US 191, SR 266 to SR 366, Pavement Preservation, \$10M+-

SR 266, Pitchfork Creek Bridge, Scour, FY21 \$780K



# Projects in Development State Projects

I10, West Willcox TI

**Deck Rehab., FY21, \$3.2M** 

**I10**, East Willcox TI

Deck Rehab., FY, TBD \$2.5M+-

US 191, Cochise Railroad Overpass, Bridge Replacement, -

**FY TBD, \$16.5M** 

SR 80, Pintek Ranch Road,

Rockfall Mitigation, FY21, \$3.5M



# Projects in Development Local Government Projects