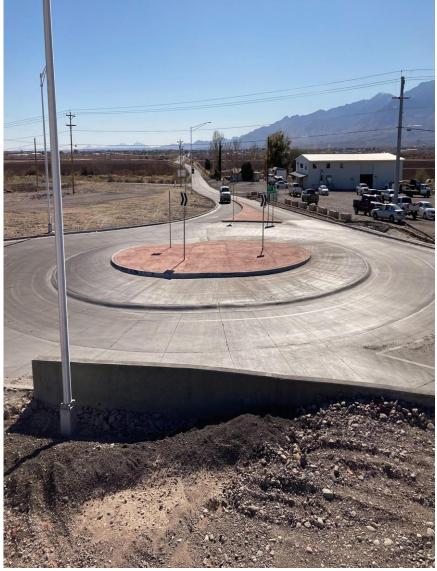

## Southeast District

Presented by: Brian Jevas Assistant District Engineer

#### **District Management**



# Recently Completed Projects



### **Zorilla Street Bridge**



### **Zorilla Street Bridge**



#### 8th Avenue - Airport Road Roundabout





### **US 191 Black Hills Back Country Byway**



### **Projects Under Construction**



## **US 60 Pinto Creek Bridge**









### **SR 77 Gila River Bridge**











#### **SR 366 Swift Trail Emergency Relief-Frye Fire**









SR 366









Projects in Development
State Projects

US 60, Queen Creek Bridge, Replacement, FY22-23, \$20M

US 60, Waterfall Canyon Bridge, Replacement, FY22, \$9.5M

US 191, SR 266 to SR 366, Pavement Preservation, \$10M+-

SR 266, Pitchfork Creek Bridge, Scour, FY21 \$780K



# Projects in Development State Projects

I10, West Willcox TI

**Deck Rehab., FY21, \$3.2M** 

**I10**, East Willcox TI

Deck Rehab., FY, TBD \$2.5M+-

US 191, Cochise Railroad Overpass, Bridge Replacement, -

**FY TBD, \$16.5M** 

SR 80, Pintek Ranch Road,

Rockfall Mitigation