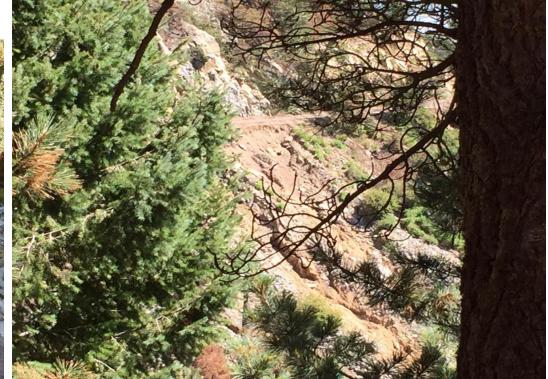

#### **SR 366 Swift Trail Emergency Relief-Frye Fire**

SR 366

Projects in Development
State Projects

US 60, Queen Creek Bridge, Replacement, FY22-23, \$20M

US 60, Waterfall Canyon Bridge, Replacement, FY22, \$9.5M