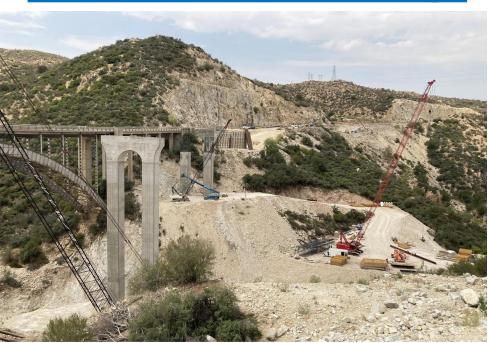

## Southeast District

Presented by: Brian Jevas Assistant District Engineer

#### **District Management**



# Recently Completed Projects



### **Zorilla Street Bridge**



### **Zorilla Street Bridge**



#### 8th Avenue - Airport Road Roundabout





### **US 191 Black Hills Back Country Byway**



### **Projects Under Construction**



## **US 60 Pinto Creek Bridge**









### **SR 77 Gila River Bridge**











#### **SR 366 Swift Trail Emergency Relief-Frye Fire**









SR 366









Projects in Development
State Projects

US 60, Queen Creek Bridge, Replacement, FY22-23, \$20M

US 60, Waterfall Canyon Bridge, Replacement, FY22, \$9.5M

US 191, SR 266 to SR 366, Pavement Preservation, \$10M+-

SR 266, Pitchfork Creek Bridge, Scour, FY21 \$780K



# Projects in Development State Projects

I10, West Willcox TI

**Deck Rehab., FY21, \$3.2M** 

**I10**, East Willcox TI

Deck Rehab., FY, TBD \$2.5M+-

US 191, Cochise Railroad Overpass, Bridge Replacement, -

**FY TBD, \$16.5M** 

SR 80, Pintek Ranch Road,

Rockfall Mitigation, FY21, \$3.5M



# Projects in Development Local Government Projects