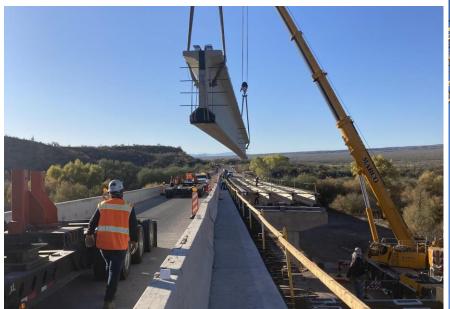

## Southeast District

Presented by: Brian Jevas Assistant District Engineer

#### **District Management**



# Recently Completed Projects



### **Zorilla Street Bridge**



### **Zorilla Street Bridge**



#### 8th Avenue - Airport Road Roundabout





### **US 191 Black Hills Back Country Byway**



### **Projects Under Construction**



## **US 60 Pinto Creek Bridge**









### **SR 77 Gila River Bridge**











#### **SR 366 Swift Trail Emergency Relief-Frye Fire**









SR 366









Projects in Development
State Projects

US 60, Queen Creek Bridge, Replacement, FY22-23, \$20M

US 60, Waterfall Canyon Bridge, Replacement, FY22, \$9.5M

US 191, SR 266 to SR 366, Pavement Preservation, \$10M+-

SR 266, Pitchfork Creek Bridge, Scour, FY21 \$780K



# Projects in Development State Projects

I10, West Willcox TI

**Deck Rehab., FY21, \$3.2M** 

**I10**, East Willcox TI

Deck Rehab., FY, TBD \$2.5M+-

US 191, Cochise Railroad Overpass, Bridge Replacement, -

**FY TBD, \$16.5M** 

SR 80, Pintek Ranch Road,

Rockfall Mitigation, FY21, \$3.5M



# Projects in Development Local Government Projects