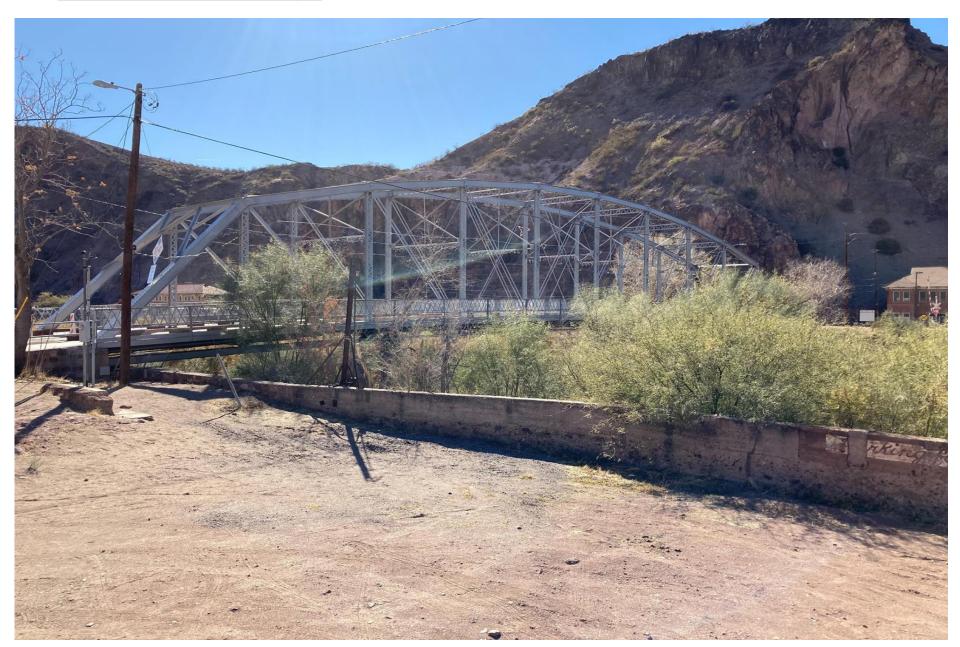

## Southeast District

Presented by: Brian Jevas Assistant District Engineer

#### **District Management**



# Recently Completed Projects



### **Zorilla Street Bridge**



### **Zorilla Street Bridge**



#### 8th Avenue - Airport Road Roundabout





### **US 191 Black Hills Back Country Byway**



### **Projects Under Construction**



## **US 60 Pinto Creek Bridge**









### **SR 77 Gila River Bridge**











#### **SR 366 Swift Trail Emergency Relief-Frye Fire**









SR 366









Projects in Development
State Projects

US 60, Queen Creek Bridge, Replacement, FY22-23, \$20M

US 60, Waterfall Canyon Bridge, Replacement, FY22, \$9.5M

US 191, SR 266 to SR 366, Pavement Preservation, \$10M+-

SR 266, Pitchfork Creek Bridge, Scour, FY21 \$780K



# Projects in Development State Projects

I10, West Willcox TI

**Deck Rehab., FY21, \$3.2M** 

**I10**, East Willcox TI

Deck Rehab., FY, TBD \$2.5M+-

US 191, Cochise Railroad Overpass, Bridge Replacement, -

**FY TBD, \$16.5M**