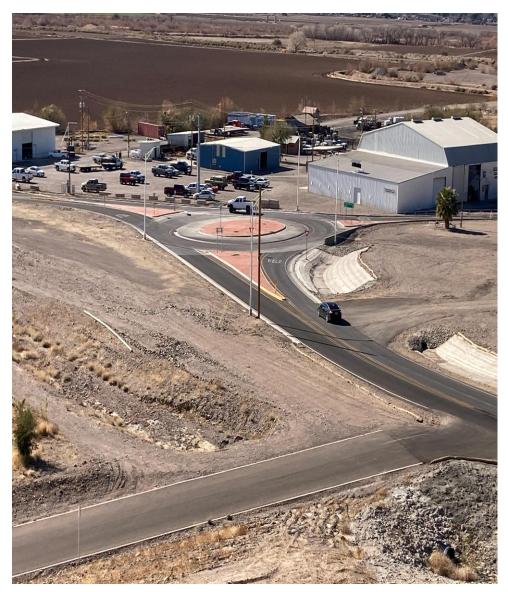

## Southeast District

Presented by: Brian Jevas Assistant District Engineer

#### **District Management**



# Recently Completed Projects



### **Zorilla Street Bridge**



### **Zorilla Street Bridge**



#### 8th Avenue - Airport Road Roundabout





### **US 191 Black Hills Back Country Byway**



### **Projects Under Construction**



## **US 60 Pinto Creek Bridge**









### **SR 77 Gila River Bridge**











#### **SR 366 Swift Trail Emergency Relief-Frye Fire**









SR 366









Projects in Development
State Projects

US 60, Queen Creek Bridge, Replacement, FY22-23, \$20M

US 60, Waterfall Canyon Bridge, Replacement, FY22, \$9.5M

US 191, SR 266 to SR 366, Pavement Preservation, \$10M+-

SR 266, Pitchfork Creek Bridge, Scour, FY21 \$780K



# Projects in Development State Projects

I10, West Willcox TI

**Deck Rehab., FY21, \$3.2M** 

**I10**, East Willcox TI

Deck Rehab., FY, TBD \$2.5M+-

US 191, Cochise Railroad Overpass, Bridge Replacement, -

**FY TBD, \$16.5M** 

SR 80, Pintek Ranch Road,

Rockfall Mitigati