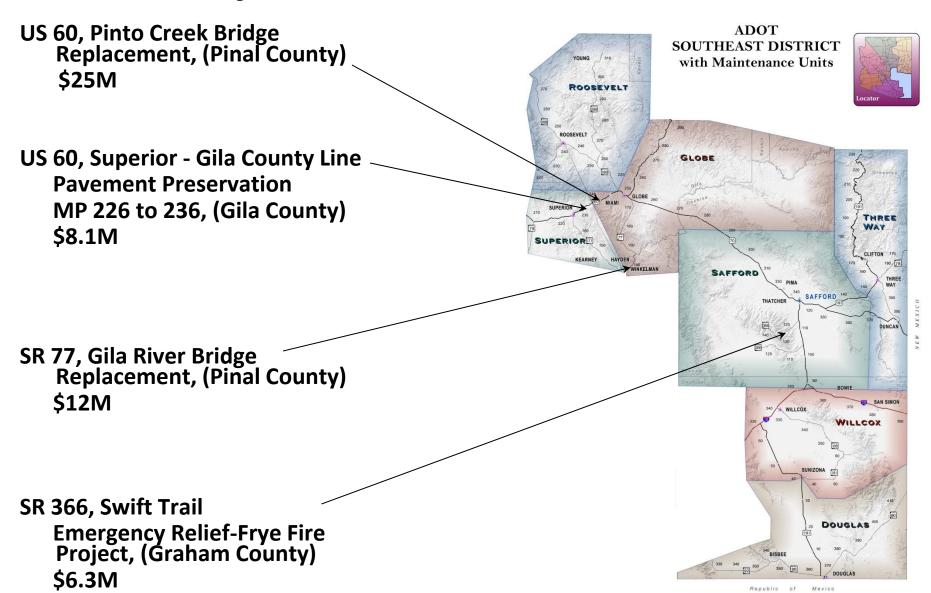

## Southeast District

Presented by: Brian Jevas Assistant District Engineer

#### **District Management**



# Recently Completed Projects



### **Zorilla Street Bridge**



### **Zorilla Street Bridge**



#### 8th Avenue - Airport Road Roundabout





### **US 191 Black Hills Back Country Byway**



### **Projects Under Construction**



## **US 60 Pinto Creek Bridge**









### **SR 77 Gila River Bridge**











#### **SR 366 Swift Trail Emergency Relief-Frye Fire**









SR 366









Projects in Development
State Projects

US 60, Queen Creek Bridge, Replacement, FY22-23, \$20M

US 60, Waterfall Canyon Bridge, Replacement, FY22, \$9.5M

US 191, SR 266 to SR 366, Pavement Preservation, \$10M+-

SR 266, Pitchfork Creek Bridge, Scour, FY21 \$780K



# Projects in Development State Projects

I10, West Willcox TI

**Deck Rehab., FY21, \$3.2M** 

**I10**, East Willcox TI

Deck Rehab., FY, TBD \$2.5M+-

US 191, Cochise Railroad Overpass, Bridge Replacement, -

**FY TBD, \$16.5M** 

SR 80, Pintek Ranch Road,

Rockfall Mitigation, FY21, \$3.5M



# Projects in Development Local Government Projects