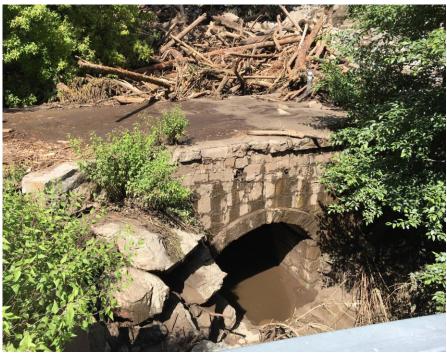

## Southeast District

Presented by: Brian Jevas Assistant District Engineer

#### **District Management**



# Recently Completed Projects



### **Zorilla Street Bridge**



### **Zorilla Street Bridge**



#### 8th Avenue - Airport Road Roundabout





### **US 191 Black Hills Back Country Byway**



### **Projects Under Construction**



## **US 60 Pinto Creek Bridge**









### **SR 77 Gila River Bridge**











#### **SR 366 Swift Trail Emergency Relief-Frye Fire**









SR 366









Projects in Development
State Projects

US 60, Queen Creek Bridge, Replacement, FY22-23, \$20M

US 60, Waterfall Canyon Bridge, Replacement, FY22, \$9.5M

US 191, SR 266 to SR 366, Pavement Preservation, \$10M+-

SR 266, Pitchfork Creek Bridge, Scour, FY21 \$780K



# Projects in Development State Projects

I10, West Willcox TI

**Deck Rehab., FY21, \$3.2M** 

**I10**, East Willcox TI

Deck Rehab., FY, TBD \$2.5M+-

US 191, Cochise Railroad Overpass, Bridge Replacement, -

**FY TBD, \$16.5M** 

SR 80, Pintek Ranch Road,

Rockfall Mitigation, FY21, \$3.5M



# Projects in Development Local Government Projects