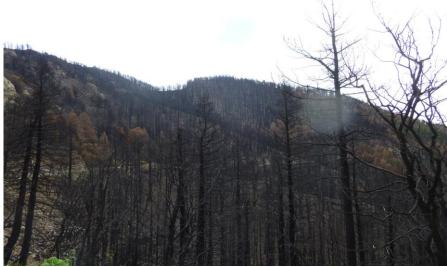

#### **SR 366 Swift Trail Emergency Relief-Frye Fire**

SR 366

Projects in Development
State Projects

US 60, Queen Creek Bridge, Replacement, FY22-23, \$20M

US 60, Waterfall Canyon Bridge, Replacement, FY22, \$9.5M