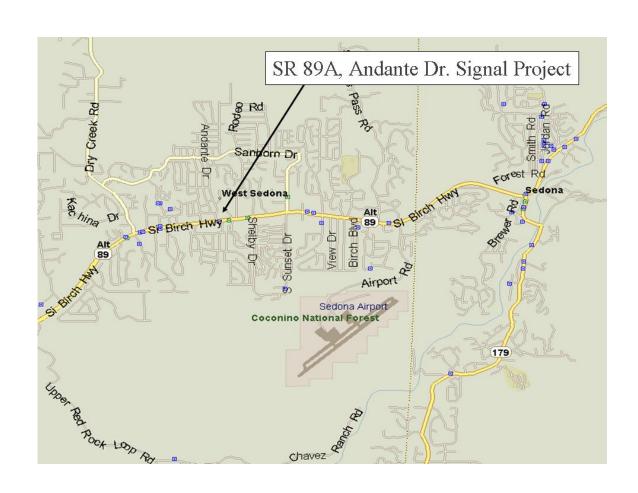

### Due to schedule conflicts John McGee requested to present Items 5a and 5b.

5 FY 2011-2015 Transportation Facilities

Discussion and Possible Action

. Construction Program Requested Modifications

5 a. ROUTE NO: SR 89A @ MP 371.0 Page 5

COUNTY: Yavapai DISTRICT: Flagstaff SCHEDULE: FY 2013

SECTION: West Sedona (NB & SB)

TYPE OF WORK: Pavement Preservation

ADVERTISEMENT DATE: N/A

PROGRAM AMOUNT: \$4,149,200 PROJECT MANAGER: John McGee

PROJECT: H756001C, Item #12711

REQUESTED ACTION: Return the project from FY

2013 to FY 2011 in the Highway Construction

**Program.** This is part of the negotiations for Sedona Route

Transfer.

2

NEW PROGRAM AMOUNT: \$4,149,200

Page 23 of 163