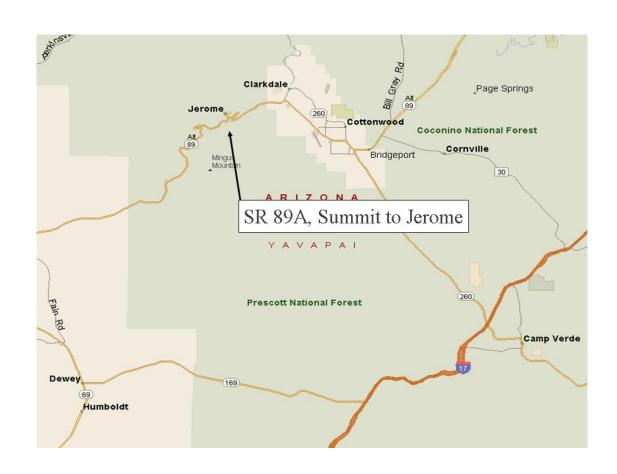

### \*ITEM 9: Sedona Route Transfer Update

Staff will update the Board on actions taken by the Sedona City Council at their meeting of February 22, 2011, and make recommendations to the Board on additional actions the Board may need to take in conjunction with this issue.

(For discussion and possible action – John McGee)

hance safety for the traveling public.

**ITEM 3f:** RES. NO: 2011-03-A-018

PROJECT: S-238 (GEN); S-366 (GEN)

HIGHWAY: PRESCOTT – FLAGSTAFF; RIMROCK -SEDONA

SECTION: (Sedona)

ROUTE NO. S.R. 89A / S.R. 179

ENG. DIST. Flagstaff

COUNTY: Coconino / Yavapai

RECOMMENDATION: Abandon a portion of S.R. 89A / S.R. 179 to the City of Sedona

per Transfer Agreement.

**ITEM 3g:** RES. NO: 2011-03-A-019

PROJECT: RAM 060-B-803 / 060MA154H560001R