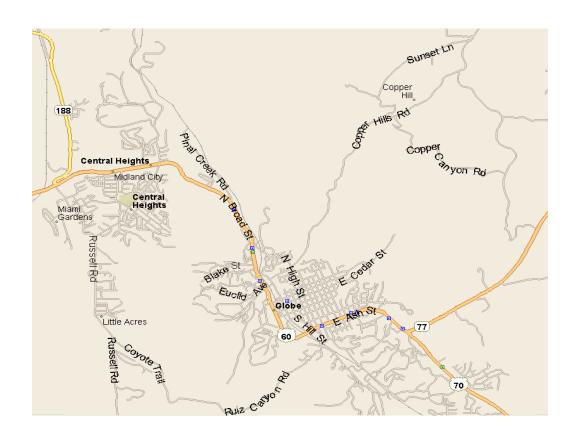

HIGHWAY: TUCSON-ORACLE JUNCTION-GLOBE HIGHWAY (SR 77)

SECTION: Old Highway 77 to West Copper Street

COUNTY: Pinal ROUTE NO: SR 77

PROJECT: TEA-077-A(201)A 077 PN 113 H702001C

FUNDING: 94% Federal 6% State

LOW BIDDER: Falcone Bros & Associate, Inc.

AMOUNT: \$ 444,134.44

STATE AMOUNT: \$ 491,875.00 \$ UNDER: \$ 47,740.56

% UNDER: 9.7% NO. BIDDERS: 9