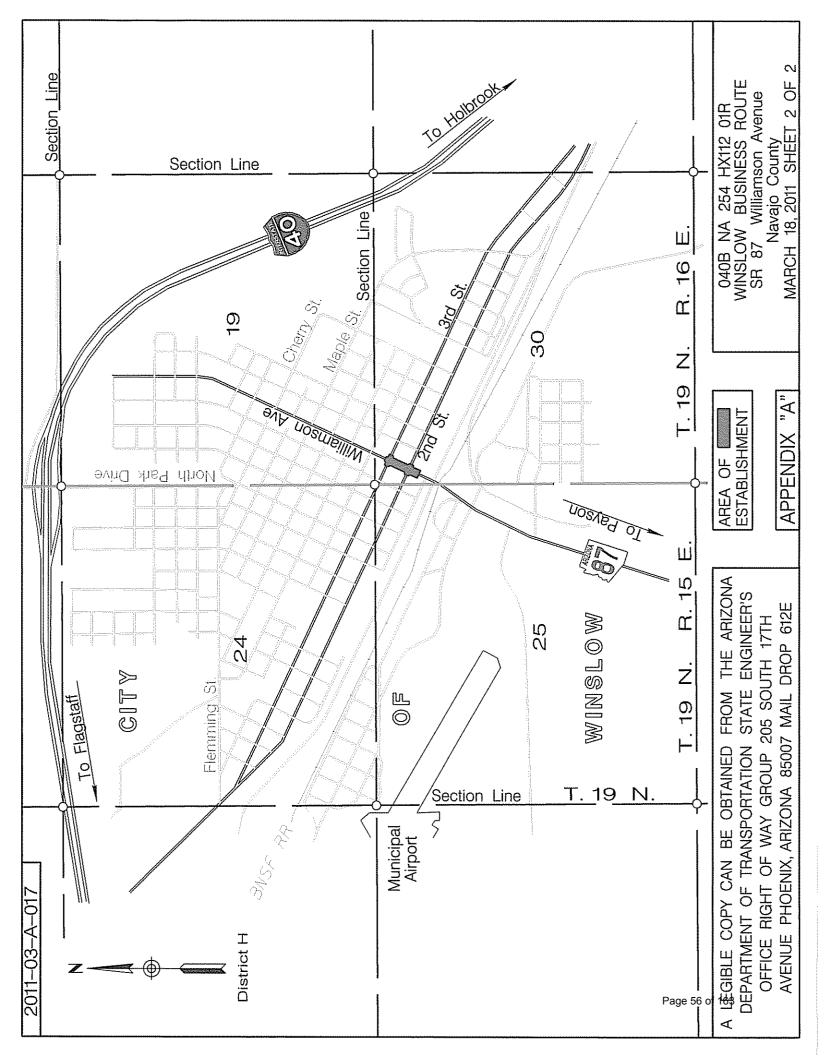

Acquisition.

**ITEM 3d:** RES. NO: (2011-03-A-016 Resolution number intentionally

not used)

**ITEM 3e:** RES. NO: 2011-03-A-017

PROJECT: STP-B40-E (210) A / 040BNA254HX11201R

HIGHWAY: WINSLOW BUSINESS ROUTE

SECTION: SR 87 Williamson Ave

ROUTE NO. State Route 87 ENG. DIST. Holbrook COUNTY: Navajo

RECOMMENDATION: Establish new right of way as a state route and state highway for

curb and lane alignments and to upgrade signal displays to en-

hance safety for the traveling public.

**ITEM 3f:** RES. NO: 2011-03-A-018

PROJECT: S-238 (GEN); S-366 (GEN)

HIGHWAY: PRESCOTT – FLAGSTAFF; RIMROCK -SEDONA

SECTION: (Sedona)

ROUTE NO. S.R. 89A / S.R. 179

ENG. DIST. Flagstaff