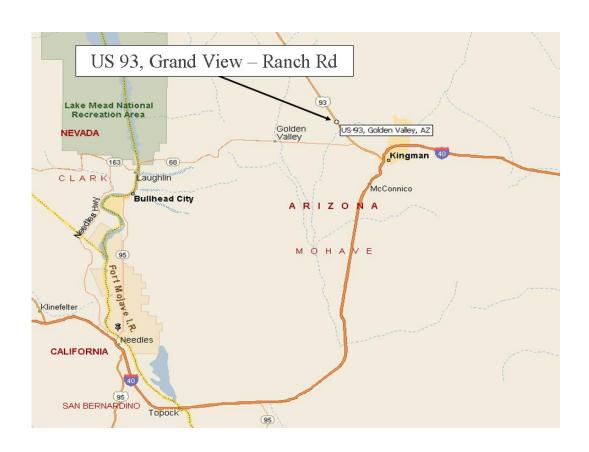

Priority Planning Advisory Committee

March 2, 2011

|          |                  |              |                                                                |                                         | Program | Revised<br>Program | Fiscal             | l Years |
|----------|------------------|--------------|----------------------------------------------------------------|-----------------------------------------|---------|--------------------|--------------------|---------|
| Rt       | MP               | Tracs #      | Project Location                                               | Work Description                        | Amount  | Amount             | 2011               | 2012    |
| STB A    | Actions I        | Previously A | pproved:                                                       |                                         |         |                    |                    |         |
| 87       | 218.00           | H827201C     | SR 87 NB SB MP 218-MP 224                                      | Pavement Preservation (a)               | 0       | 3,500              | (3,500)            |         |
|          |                  |              |                                                                |                                         |         |                    |                    |         |
|          |                  |              | Projects Awarded Under (Over) Program B                        | udgets (from page 4)                    |         |                    | 5,978              |         |
|          |                  |              |                                                                | Total STB Actions Previously Approved   |         |                    | 2,478              | 0       |
| PPAC     | Propos           | sed:         |                                                                |                                         |         |                    |                    |         |
| 84<br>40 | 166.50<br>282.80 |              | STANFIELD - MONTGOMERY ROAD<br>PERKINS VALLEY - HOLBROOK EB&WB | Pavement Preservation (a)               | 0       | 3,500<br>9,500     | (3,500)            |         |
| 87       | 364.00           |              | NAVAJO NAT'L BOUNDARY-DRAW WA                                  | * *                                     | 0       | 2,250              | (9,500)<br>(2,250) |         |
| 93       | 63.8             | H805401C     |                                                                | Pavement Preservation (a)               | 0       | 9,500              | (9,500)            |         |
|          |                  |              |                                                                |                                         |         |                    |                    |         |
|          |                  |              |                                                                |                                         |         |                    |                    |         |
|          |                  |              |                                                                | Total PPAC Proposed                     |         |                    | (24,750)           | 0       |
|          |                  |              |                                                                | Total Modifications Reported This Month | 0       | 28,250             | (24,750)           | 0       |
|          |                  |              |                                                                | Planned Program Beginning Balance       |         |                    | 85,335             | 115,000 |
|          |                  |              |                                                                | Previous Year-To-Date Modifications     |         |                    | (54,085)           | 0       |
|          |                  |              |                                                                | Current Year-To-Date                    |         |                    | 6,500              | 115,000 |