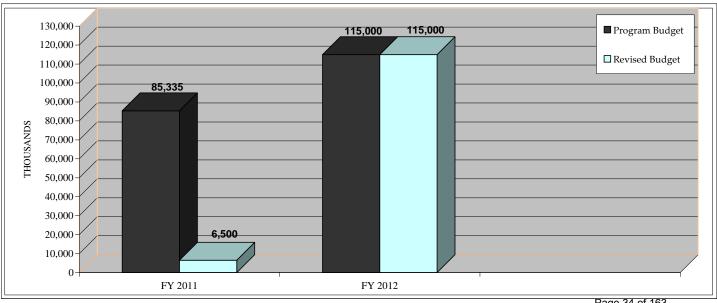

Priority Planning Advisory Committee

March 2, 2011

|          |                  |              |                                                                |                                         | Program | Revised<br>Program | Fiscal             | l Years |
|----------|------------------|--------------|----------------------------------------------------------------|-----------------------------------------|---------|--------------------|--------------------|---------|
| Rt       | MP               | Tracs #      | Project Location                                               | Work Description                        | Amount  | Amount             | 2011               | 2012    |
| STB A    | Actions I        | Previously A | pproved:                                                       |                                         |         |                    |                    |         |
| 87       | 218.00           | H827201C     | SR 87 NB SB MP 218-MP 224                                      | Pavement Preservation (a)               | 0       | 3,500              | (3,500)            |         |
|          |                  |              |                                                                |                                         |         |                    |                    |         |
|          |                  |              | Projects Awarded Under (Over) Program B                        | udgets (from page 4)                    |         |                    | 5,978              |         |
|          |                  |              |                                                                | Total STB Actions Previously Approved   |         |                    | 2,478              | 0       |
| PPAC     | Propos           | sed:         |                                                                |                                         |         |                    |                    |         |
| 84<br>40 | 166.50<br>282.80 |              | STANFIELD - MONTGOMERY ROAD<br>PERKINS VALLEY - HOLBROOK EB&WB | Pavement Preservation (a)               | 0       | 3,500<br>9,500     | (3,500)            |         |
| 87       | 364.00           |              | NAVAJO NAT'L BOUNDARY-DRAW WA                                  | * *                                     | 0       | 2,250              | (9,500)<br>(2,250) |         |
| 93       | 63.8             | H805401C     |                                                                | Pavement Preservation (a)               | 0       | 9,500              | (9,500)            |         |
|          |                  |              |                                                                |                                         |         |                    |                    |         |
|          |                  |              |                                                                |                                         |         |                    |                    |         |
|          |                  |              |                                                                | Total PPAC Proposed                     |         |                    | (24,750)           | 0       |
|          |                  |              |                                                                | Total Modifications Reported This Month | 0       | 28,250             | (24,750)           | 0       |
|          |                  |              |                                                                | Planned Program Beginning Balance       |         |                    | 85,335             | 115,000 |
|          |                  |              |                                                                | Previous Year-To-Date Modifications     |         |                    | (54,085)           | 0       |
|          |                  |              |                                                                | Current Year-To-Date                    |         |                    | 6,500              | 115,000 |