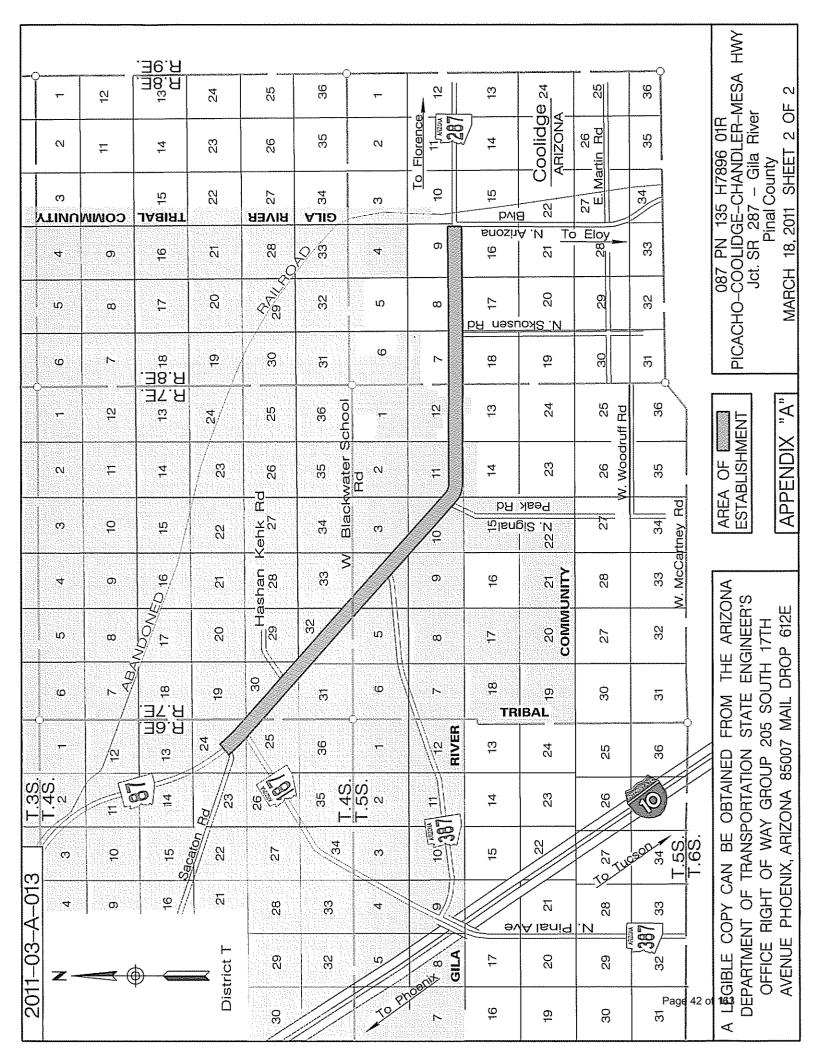

### RIGHT OF WAY RESOLUTIONS

**ITEM 3a:** RES. NO: 2011-03-A-013

PROJECT: 087-A (202) A / 087PN135H789601R

HIGHWAY: PICACHO – COOLIDGE – CHANDLER - MESA

SECTION: Jct. S.R. 287 – Gila River

ROUTE NO. State Route 87

ENG. DIST. Tucson COUNTY: Pinal

RECOMMENDATION: Establish new right of way as a state route for widening

improvements.

**ITEM 3b:** RES. NO: (2011-03-A-014 Resolution number intentionally

not used)

**ITEM 3c:** RES. NO: 2011-03-A-015