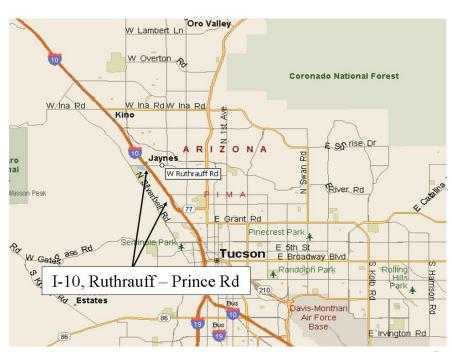

## **FY 2011 Highway Program Monitoring Report**

Statewide Contingency (Program Changes Proposed) (Dollars in Thousands)

Program Modifications

Priority Planning Advisory Committee

| 0        | February 22, 2011 March 2, 2011 |                         |                                                    |                                                               |                   |                              |                        |
|----------|---------------------------------|-------------------------|----------------------------------------------------|---------------------------------------------------------------|-------------------|------------------------------|------------------------|
| Rt       | MP                              | Tracs #                 | Project Location                                   | Work Description                                              | Program<br>Amount | Revised<br>Program<br>Amount | Increase<br>(Decrease) |
| Budge    | et Autl                         | nority Chang            | es:                                                |                                                               |                   |                              |                        |
|          |                                 | No changes              | this month                                         |                                                               |                   |                              |                        |
| Total    | Budge<br>-                      | I<br>t Authority (<br>I | I<br>Changes<br>I                                  |                                                               |                   |                              | 0                      |
| Projec   | t Budg                          | get Changes:            |                                                    |                                                               |                   |                              |                        |
| 10<br>10 |                                 |                         | RUTHRAUFF RD-PRINCE RD.<br>RUTHRAUFF RD-PRINCE RD. | Widen to 8 Lanes<br>Utility Relocation                        | 126,033<br>4,000  | 121,383<br>8,650             | (4,650)<br>4,650       |
|          |                                 |                         |                                                    |                                                               |                   |                              |                        |
|          |                                 |                         |                                                    |                                                               |                   |                              |                        |
|          |                                 |                         |                                                    |                                                               |                   |                              |                        |
| Total    | Project                         | Budget Cha              | nges                                               |                                                               |                   |                              | 0                      |
| Subpr    | ogram                           | l<br>Budget Cha         | I<br>nges:<br>I                                    |                                                               |                   |                              |                        |
|          |                                 |                         |                                                    |                                                               |                   |                              |                        |
|          |                                 |                         |                                                    |                                                               |                   |                              |                        |
|          |                                 |                         |                                                    |                                                               |                   |                              |                        |
|          |                                 |                         |                                                    |                                                               |                   |                              |                        |
|          |                                 |                         |                                                    |                                                               |                   |                              |                        |
|          |                                 |                         |                                                    | Total Subprogram Budget Changes                               |                   |                              |                        |
|          |                                 |                         |                                                    | Total Program Changes Proposed                                | 130,033           | 130,033                      | 0                      |
|          |                                 |                         |                                                    | Current Year-To-Date Balance<br>Proposed Year-To-Date Balance |                   |                              | 17,918<br>17,918       |
|          |                                 |                         |                                                    | 113poseu 1eur 10 Dute Buitinee                                |                   |                              | 17,710                 |