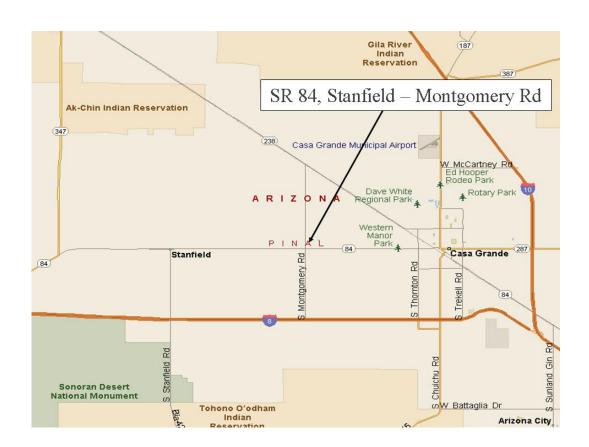

Priority Planning Advisory Committee

March 2, 2011

|          |                  |              |                                                                |                                         | Program | Revised<br>Program | Fiscal             | l Years |
|----------|------------------|--------------|----------------------------------------------------------------|-----------------------------------------|---------|--------------------|--------------------|---------|
| Rt       | MP               | Tracs #      | Project Location                                               | Work Description                        | Amount  | Amount             | 2011               | 2012    |
| STB A    | Actions I        | Previously A | pproved:                                                       |                                         |         |                    |                    |         |
| 87       | 218.00           | H827201C     | SR 87 NB SB MP 218-MP 224                                      | Pavement Preservation (a)               | 0       | 3,500              | (3,500)            |         |
|          |                  |              |                                                                |                                         |         |                    |                    |         |
|          |                  |              | Projects Awarded Under (Over) Program B                        | udgets (from page 4)                    |         |                    | 5,978              |         |
|          |                  |              |                                                                | Total STB Actions Previously Approved   |         |                    | 2,478              | 0       |
| PPAC     | Propos           | sed:         |                                                                |                                         |         |                    |                    |         |
| 84<br>40 | 166.50<br>282.80 |              | STANFIELD - MONTGOMERY ROAD<br>PERKINS VALLEY - HOLBROOK EB&WB | Pavement Preservation (a)               | 0       | 3,500<br>9,500     | (3,500)            |         |
| 87       | 364.00           |              | NAVAJO NAT'L BOUNDARY-DRAW WA                                  | * *                                     | 0       | 2,250              | (9,500)<br>(2,250) |         |
| 93       | 63.8             | H805401C     |                                                                | Pavement Preservation (a)               | 0       | 9,500              | (9,500)            |         |
|          |                  |              |                                                                |                                         |         |                    |                    |         |
|          |                  |              |                                                                |                                         |         |                    |                    |         |
|          |                  |              |                                                                | Total PPAC Proposed                     |         |                    | (24,750)           | 0       |
|          |                  |              |                                                                | Total Modifications Reported This Month | 0       | 28,250             | (24,750)           | 0       |
|          |                  |              |                                                                | Planned Program Beginning Balance       |         |                    | 85,335             | 115,000 |
|          |                  |              |                                                                | Previous Year-To-Date Modifications     |         |                    | (54,085)           | 0       |
|          |                  |              |                                                                | Current Year-To-Date                    |         |                    | 6,500              | 115,000 |