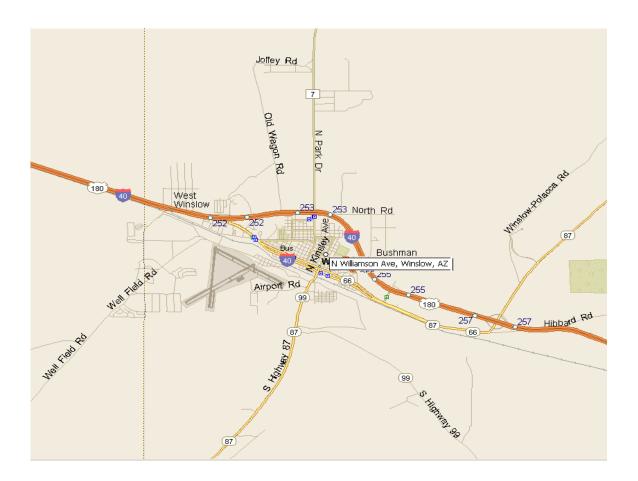

Acquisition.

**ITEM 3d:** RES. NO: (2011-03-A-016 Resolution number intentionally

not used)

**ITEM 3e:** RES. NO: 2011-03-A-017

PROJECT: STP-B40-E (210) A / 040BNA254HX11201R

HIGHWAY: WINSLOW BUSINESS ROUTE

SECTION: SR 87 Williamson Ave

ROUTE NO. State Route 87 ENG. DIST. Holbrook COUNTY: Navajo

RECOMMENDATION: Establish new right of way as a state route and state highway for

curb and lane alignments and to upgrade signal displays to en-

hance safety for the traveling public.

**ITEM 3f:** RES. NO: 2011-03-A-018

PROJECT: S-238 (GEN); S-366 (GEN)

HIGHWAY: PRESCOTT – FLAGSTAFF; RIMROCK -SEDONA

SECTION: (Sedona)

ROUTE NO. S.R. 89A / S.R. 179

ENG. DIST. Flagstaff