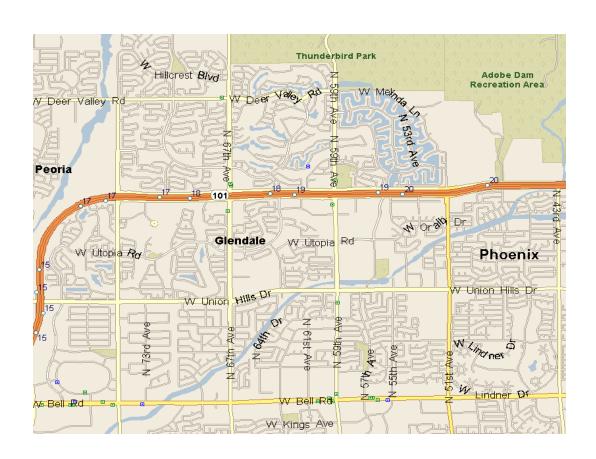

COUNTY: Maricopa

ROUTE NO.: N/A

PROJECT: CM-STP-GLN-0(207)A 0000 MA GLN SS69101C

FUNDING: 91% Federal 9% City of Glendale

LOW BIDDER: ELS Construction, Inc.

AMOUNT: \$ 228,767.70 STATE AMOUNT: \$ 257,570.00 \$ UNDER: \$ 28,802.30