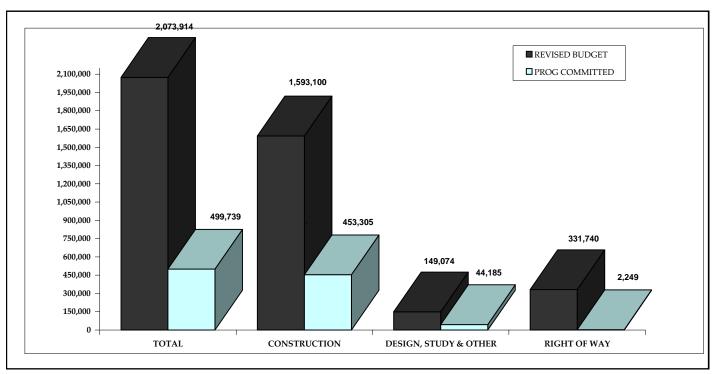

| Program Data            | Planned   | Revised     | Program Co | ommitted (4) | Actual        | Committed |  |
|-------------------------|-----------|-------------|------------|--------------|---------------|-----------|--|
| Category                | Program   | Program (1) | Amount % C |              | Committed (4) | Variance  |  |
|                         |           |             |            |              |               |           |  |
| Statewide (2)           |           |             |            |              |               |           |  |
| Construction            | 581,540   | 1,032,421   | 359,482    | 34.82%       | 339,679       | 19,803    |  |
| Design & Study          | 38,795    | 66,593      | 16,792     | 25.22%       | 16,792        | 0         |  |
| Right-of-Way            | 15,300    | 18,636      | 1,556      | 8.35%        | 1,556         | 0         |  |
| Other (3)               | 28,924    | 42,523      | 4,558      | 10.72%       | 4,558         | 0         |  |
| State Total             | 664,559   | 1,160,173   | 382,388    | 32.96%       | 362,585       | 19,803    |  |
|                         |           |             |            |              |               |           |  |
| Regional Transportation | n Plan    |             |            |              |               |           |  |
| Construction            | 479,220   | 560,679     | 93,823     | 16.73%       | 49,213        | 44,610    |  |
| Design & Study          | 24,837    | 25,064      | 11,434     | 45.62%       | 11,434        | 0         |  |
| Right-of-Way            | 313,100   | 313,104     | 693        | 0.22%        | 693           | 0         |  |
| Other (3)               | 14,594    | 14,894      | 11,401     | 76.55%       | 11,401        | 0         |  |
| RTP Total               | 831,751   | 913,741     | 117,351    | 12.84%       | 72,741        | 44,610    |  |
|                         |           |             |            |              |               |           |  |
| Program Total           | 1,496,310 | 2,073,914   | 499,739    | 24.10%       | 435,326       | 64,413    |  |