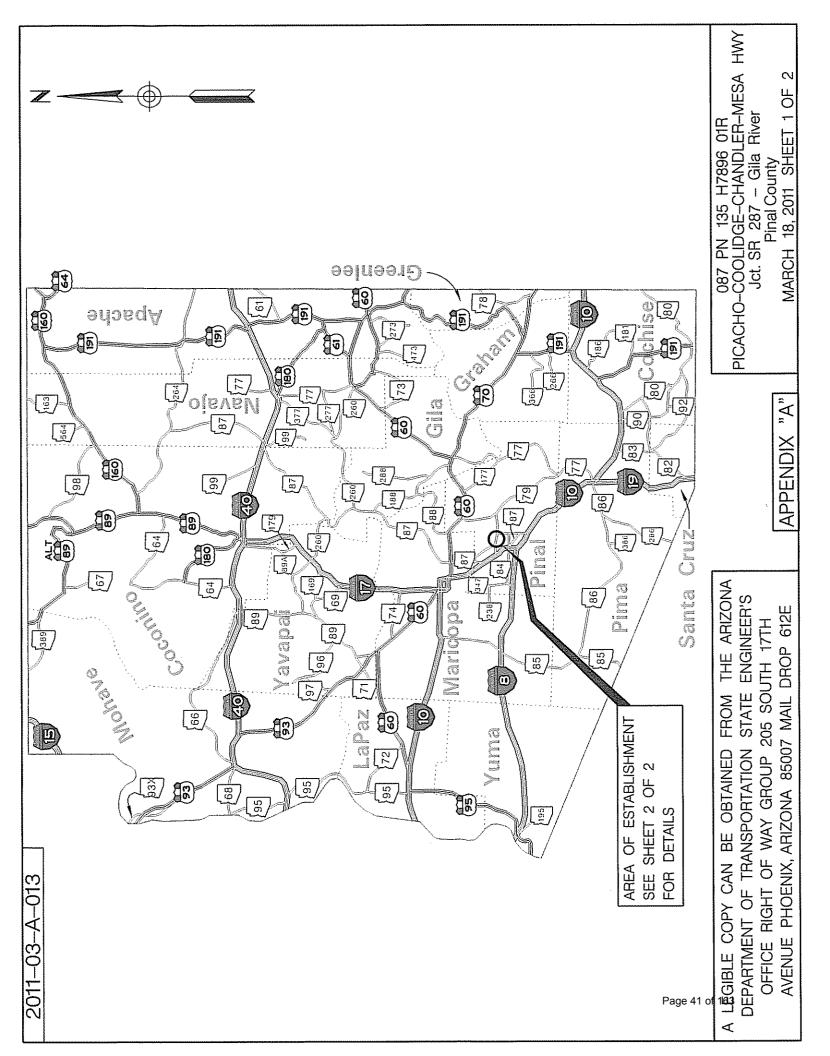

### RIGHT OF WAY RESOLUTIONS

**ITEM 3a:** RES. NO: 2011-03-A-013

PROJECT: 087-A (202) A / 087PN135H789601R

HIGHWAY: PICACHO – COOLIDGE – CHANDLER - MESA

SECTION: Jct. S.R. 287 – Gila River

ROUTE NO. State Route 87

ENG. DIST. Tucson COUNTY: Pinal

RECOMMENDATION: Establish new right of way as a state route for widening

improvements.

**ITEM 3b:** RES. NO: (2011-03-A-014 Resolution number intentionally

not used)

**ITEM 3c:** RES. NO: 2011-03-A-015