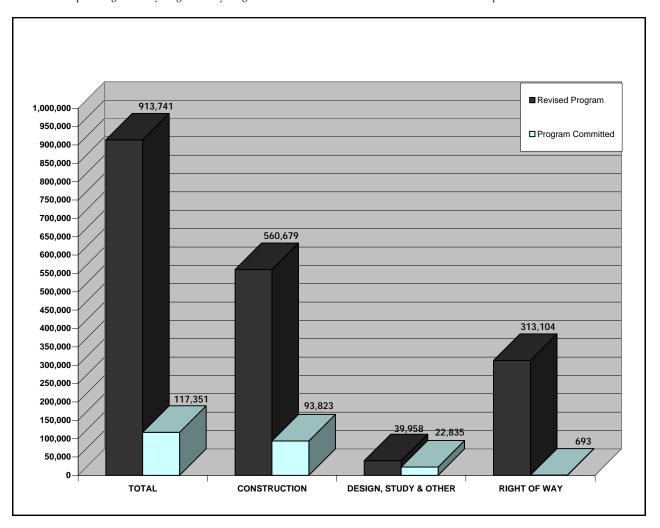

| Program Data            | Planned   | Revised     | Program Co | ommitted (4) | Actual        | Committed |  |
|-------------------------|-----------|-------------|------------|--------------|---------------|-----------|--|
| Category                | Program   | Program (1) | Amount % C |              | Committed (4) | Variance  |  |
|                         |           |             |            |              |               |           |  |
| Statewide (2)           |           |             |            |              |               |           |  |
| Construction            | 581,540   | 1,032,421   | 359,482    | 34.82%       | 339,679       | 19,803    |  |
| Design & Study          | 38,795    | 66,593      | 16,792     | 25.22%       | 16,792        | 0         |  |
| Right-of-Way            | 15,300    | 18,636      | 1,556      | 8.35%        | 1,556         | 0         |  |
| Other (3)               | 28,924    | 42,523      | 4,558      | 10.72%       | 4,558         | 0         |  |
| State Total             | 664,559   | 1,160,173   | 382,388    | 32.96%       | 362,585       | 19,803    |  |
|                         |           |             |            |              |               |           |  |
| Regional Transportation | n Plan    |             |            |              |               |           |  |
| Construction            | 479,220   | 560,679     | 93,823     | 16.73%       | 49,213        | 44,610    |  |
| Design & Study          | 24,837    | 25,064      | 11,434     | 45.62%       | 11,434        | 0         |  |
| Right-of-Way            | 313,100   | 313,104     | 693        | 0.22%        | 693           | 0         |  |
| Other (3)               | 14,594    | 14,894      | 11,401     | 76.55%       | 11,401        | 0         |  |
| RTP Total               | 831,751   | 913,741     | 117,351    | 12.84%       | 72,741        | 44,610    |  |
|                         |           |             |            |              |               |           |  |
| Program Total           | 1,496,310 | 2,073,914   | 499,739    | 24.10%       | 435,326       | 64,413    |  |

| Program Data           | Planned | Revised     | Program Committed (3) |        | Actual        | Committed |
|------------------------|---------|-------------|-----------------------|--------|---------------|-----------|
| Category               | Program | Program (1) | Amount %              |        | Committed (3) | Variance  |
| Regional Transportatio | n Plan  |             |                       |        |               |           |
| Construction           | 479,220 | 560,679     | 93,823                | 16.73% | 49,213        | 44,610    |
| Design & Study         | 24,837  | 25,064      | 11,434                | 45.62% | 11,434        | 0         |
| Right-of-Way           | 313,100 | 313,104     | 693                   | 0.22%  | 693           | 0         |
| Other (2)              | 14,594  | 14,894      | 11,401                | 76.55% | 11,401        | 0         |
| Total                  | 831,751 | 913,741     | 117,351               | 12.84% | 72,741        | 44,610    |