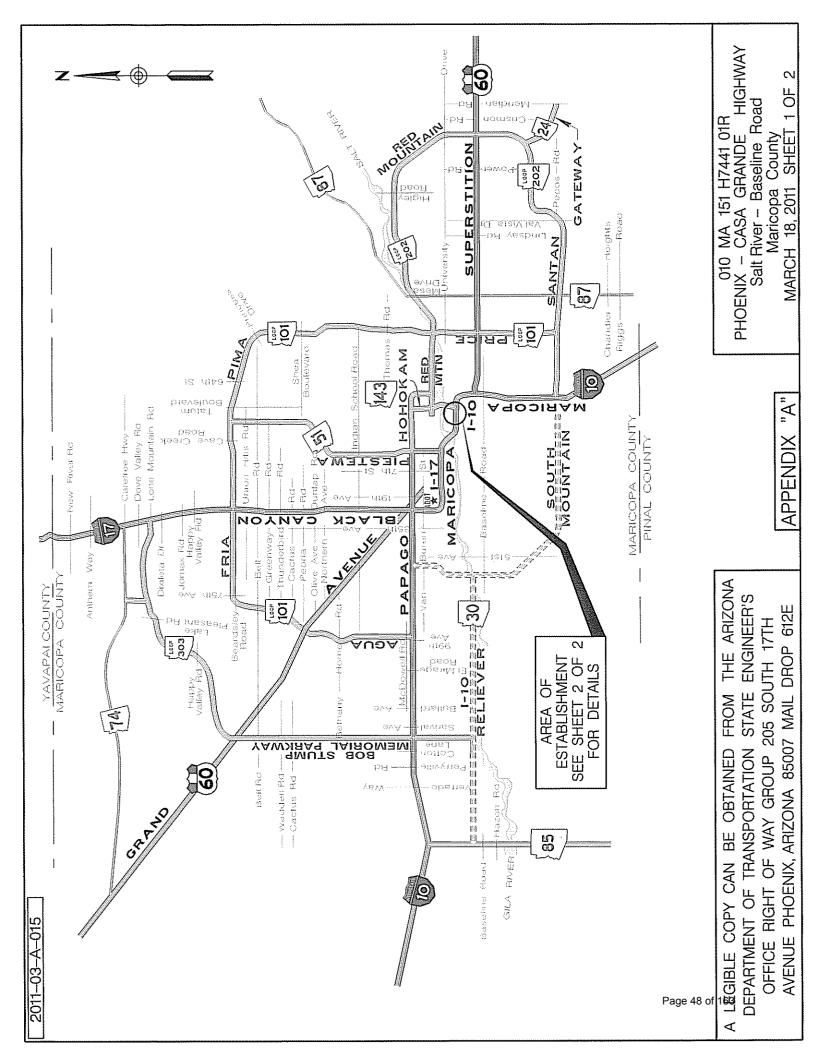

HIGHWAY: PHOENIX – CASA GRANDE

PROJECT: 010MA151H744101R SECTION: Salt River – Baseline Rd. ROUTE NO. Interstate Route 10

ENG. DIST. Phoenix COUNTY: Maricopa PARCEL: 7-10663

RECOMMENDATION: Establish new right of way as a state route by Early

Acquisition.

**ITEM 3d:** RES. NO: (2011-03-A-016 Resolution number intentionally

not used)

**ITEM 3e:** RES. NO: 2011-03-A-017

PROJECT: STP-B40-E (210) A / 040BNA254HX11201R

HIGHWAY: WINSLOW BUSINESS ROUTE