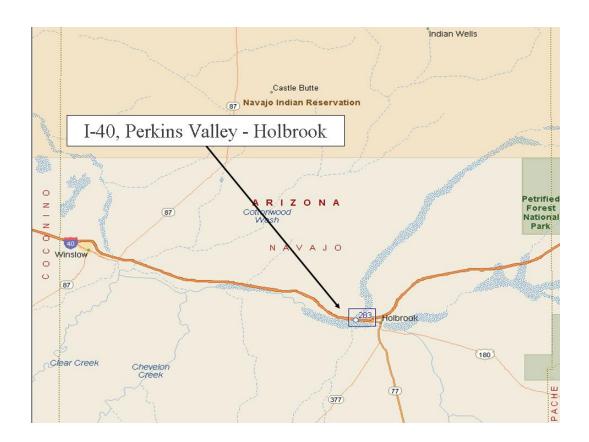

Priority Planning Advisory Committee

March 2, 2011

|          |                  |              |                                                                |                                         | Program | Revised<br>Program | Fiscal             | l Years |
|----------|------------------|--------------|----------------------------------------------------------------|-----------------------------------------|---------|--------------------|--------------------|---------|
| Rt       | MP               | Tracs #      | Project Location                                               | Work Description                        | Amount  | Amount             | 2011               | 2012    |
| STB A    | Actions I        | Previously A | pproved:                                                       |                                         |         |                    |                    |         |
| 87       | 218.00           | H827201C     | SR 87 NB SB MP 218-MP 224                                      | Pavement Preservation (a)               | 0       | 3,500              | (3,500)            |         |
|          |                  |              |                                                                |                                         |         |                    |                    |         |
|          |                  |              | Projects Awarded Under (Over) Program B                        | udgets (from page 4)                    |         |                    | 5,978              |         |
|          |                  |              |                                                                | Total STB Actions Previously Approved   |         |                    | 2,478              | 0       |
| PPAC     | Propos           | sed:         |                                                                |                                         |         |                    |                    |         |
| 84<br>40 | 166.50<br>282.80 |              | STANFIELD - MONTGOMERY ROAD<br>PERKINS VALLEY - HOLBROOK EB&WB | Pavement Preservation (a)               | 0       | 3,500<br>9,500     | (3,500)            |         |
| 87       | 364.00           |              | NAVAJO NAT'L BOUNDARY-DRAW WA                                  | * *                                     | 0       | 2,250              | (9,500)<br>(2,250) |         |
| 93       | 63.8             | H805401C     |                                                                | Pavement Preservation (a)               | 0       | 9,500              | (9,500)            |         |
|          |                  |              |                                                                |                                         |         |                    |                    |         |
|          |                  |              |                                                                |                                         |         |                    |                    |         |
|          |                  |              |                                                                | Total PPAC Proposed                     |         |                    | (24,750)           | 0       |
|          |                  |              |                                                                | Total Modifications Reported This Month | 0       | 28,250             | (24,750)           | 0       |
|          |                  |              |                                                                | Planned Program Beginning Balance       |         |                    | 85,335             | 115,000 |
|          |                  |              |                                                                | Previous Year-To-Date Modifications     |         |                    | (54,085)           | 0       |
|          |                  |              |                                                                | Current Year-To-Date                    |         |                    | 6,500              | 115,000 |