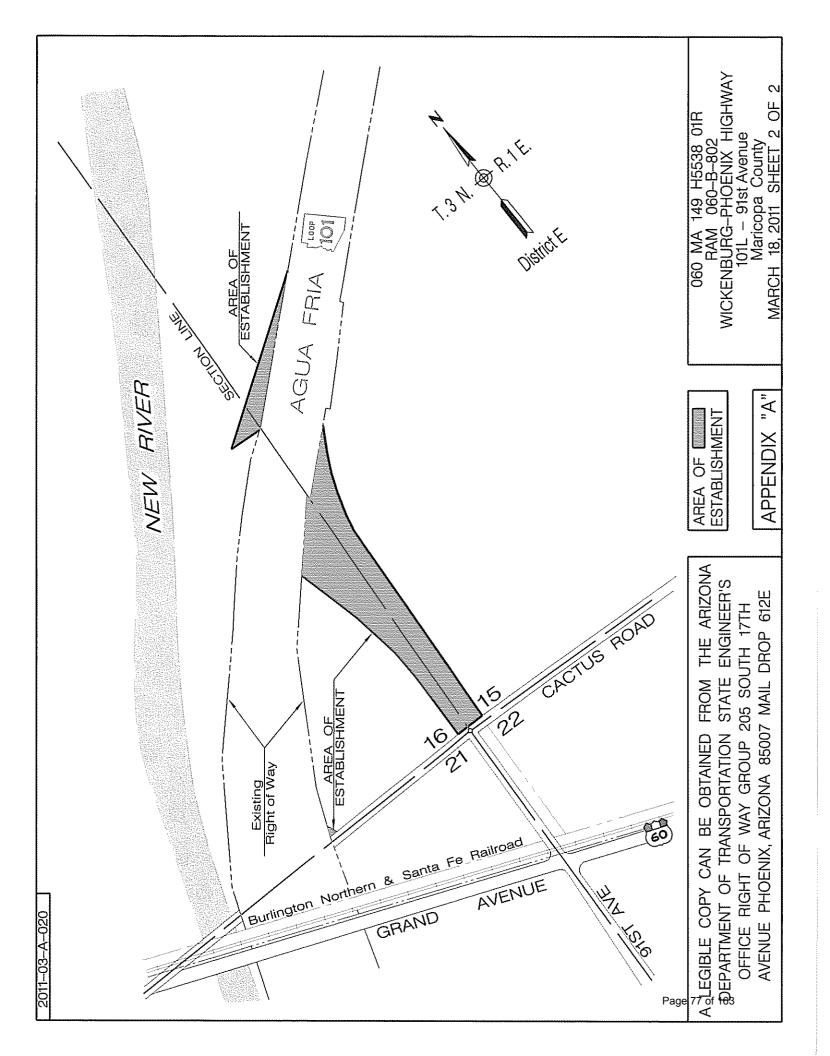

roadway improvements.

**ITEM 3h:** RES. NO: 2011-03-A-020

PROJECT: RAM 060-B-802 / 060MA149H553801R

HIGHWAY: WICKENBURG – PHOENIX

SECTION:  $101L - 91^{ST}$  Avenue ROUTE NO. U.S. Route 60 ENG. DIST. Phoenix COUNTY: Maricopa

RECOMMENDATION: Establish right of way as a state highway for U.S. 60

flyover roadway improvements.