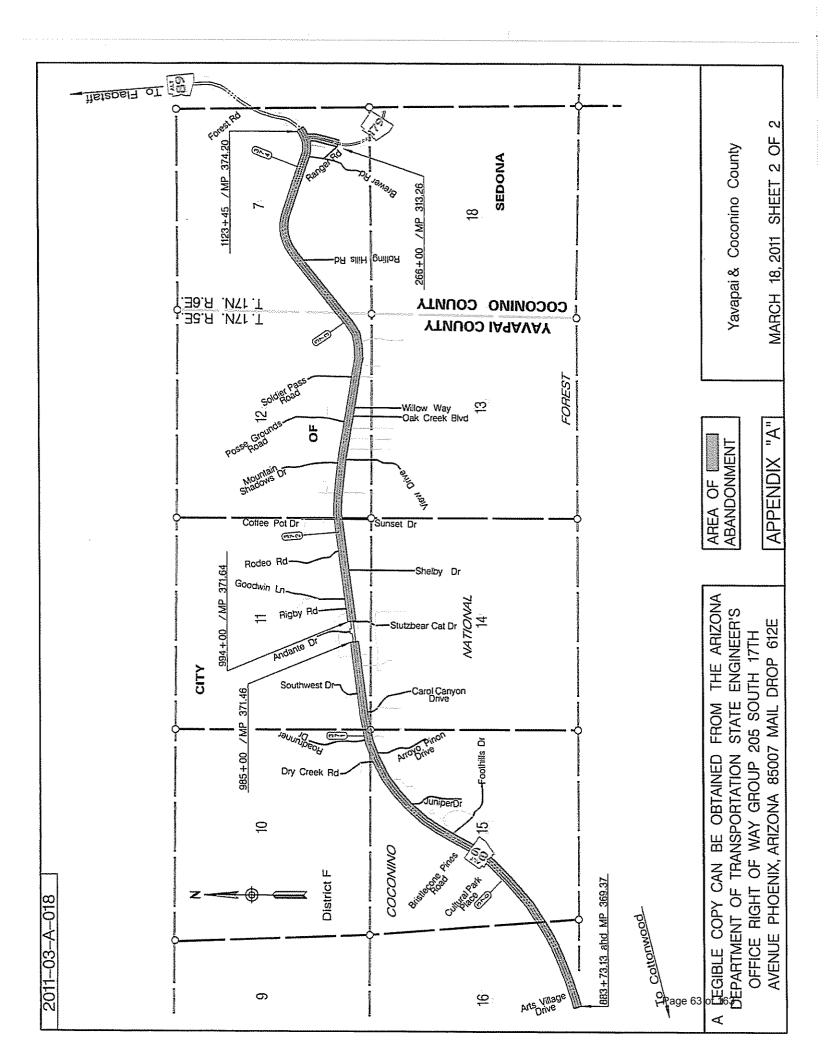

hance safety for the traveling public.

**ITEM 3f:** RES. NO: 2011-03-A-018

PROJECT: S-238 (GEN); S-366 (GEN)

HIGHWAY: PRESCOTT – FLAGSTAFF; RIMROCK -SEDONA

SECTION: (Sedona)

ROUTE NO. S.R. 89A / S.R. 179

ENG. DIST. Flagstaff

COUNTY: Coconino / Yavapai

RECOMMENDATION: Abandon a portion of S.R. 89A / S.R. 179 to the City of Sedona

per Transfer Agreement.

**ITEM 3g:** RES. NO: 2011-03-A-019

PROJECT: RAM 060-B-803 / 060MA154H560001R