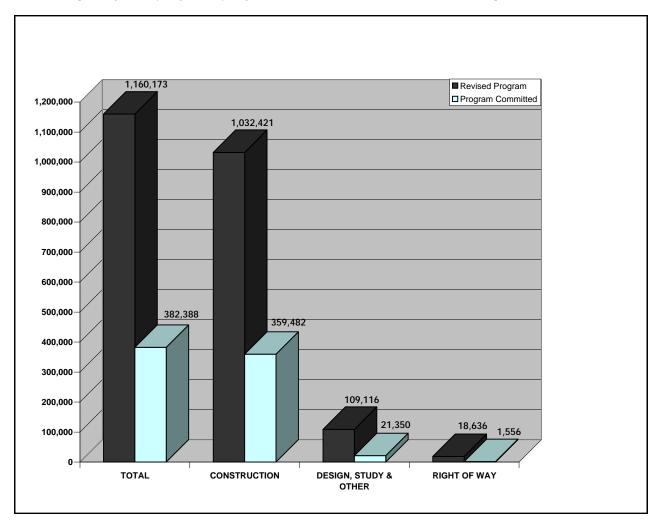

| Program Data   | Planned | Revised     | Program Committed (4) |        | Actual        | Committed |
|----------------|---------|-------------|-----------------------|--------|---------------|-----------|
| Category       | Program | Program (1) | Amount                | %      | Committed (4) | Variance  |
| Statewide (2)  |         |             |                       |        |               |           |
| Construction   | 581,540 | 1,032,421   | 359,482               | 34.82% | 339,679       | 19,803    |
| Design & Study | 38,795  | 66,593      | 16,792                | 25.22% | 16,792        | 0         |
| Right-of-Way   | 15,300  | 18,636      | 1,556                 | 8.35%  | 1,556         | 0         |
| Other (3)      | 28,924  | 42,523      | 4,558                 | 10.72% | 4,558         | 0         |
|                |         |             |                       |        |               |           |
| Total (2)      | 664,559 | 1,160,173   | 382,388               | 32.96% | 362,585       | 19,803    |

| Program Data           | Planned | Revised     | Program Committed (3) |        | Actual        | Committed |
|------------------------|---------|-------------|-----------------------|--------|---------------|-----------|
| Category               | Program | Program (1) | Amount %              |        | Committed (3) | Variance  |
| Regional Transportatio | n Plan  |             |                       |        |               |           |
| Construction           | 479,220 | 560,679     | 93,823                | 16.73% | 49,213        | 44,610    |
| Design & Study         | 24,837  | 25,064      | 11,434                | 45.62% | 11,434        | 0         |
| Right-of-Way           | 313,100 | 313,104     | 693                   | 0.22%  | 693           | 0         |
| Other (2)              | 14,594  | 14,894      | 11,401                | 76.55% | 11,401        | 0         |
| Total                  | 831,751 | 913,741     | 117,351               | 12.84% | 72,741        | 44,610    |