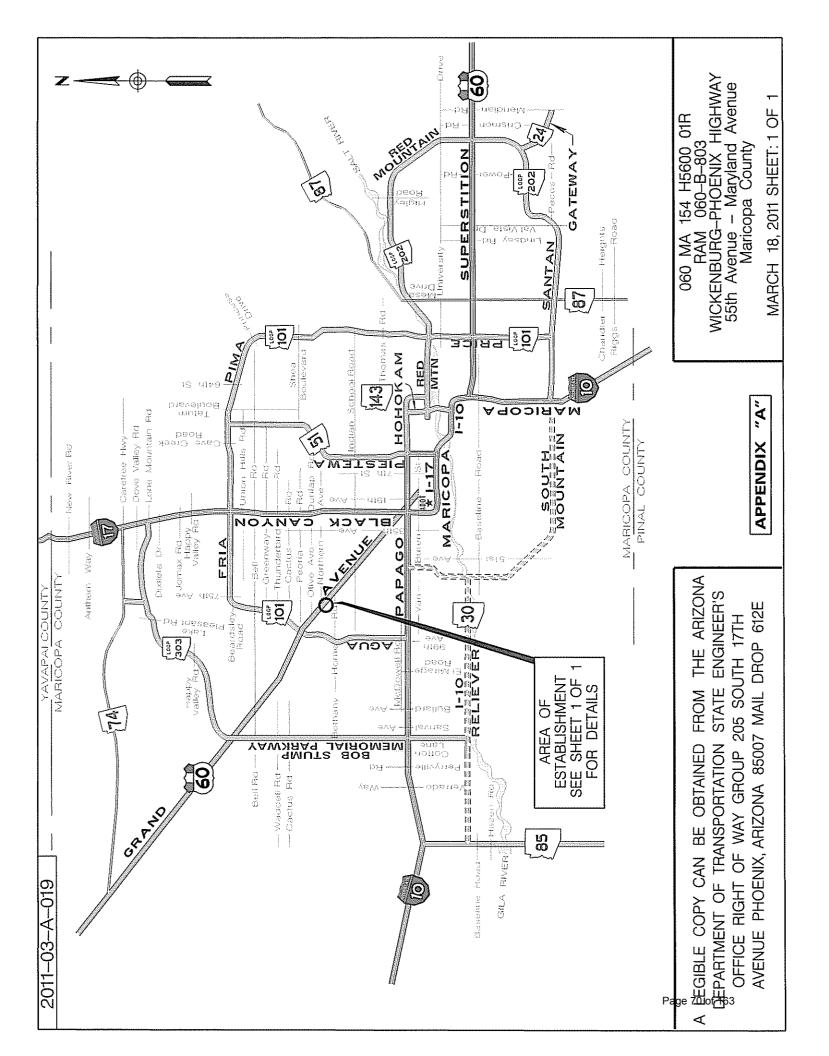

COUNTY: Coconino / Yavapai

RECOMMENDATION: Abandon a portion of S.R. 89A / S.R. 179 to the City of Sedona

per Transfer Agreement.

**ITEM 3g:** RES. NO: 2011-03-A-019

PROJECT: RAM 060-B-803 / 060MA154H560001R

HIGHWAY: WICKENBURG – PHOENIX SECTION: 55<sup>TH</sup> Avenue – Maryland Avenue

ROUTE NO. U.S. Route 60 ENG. DIST. Phoenix COUNTY: Maricopa

RECOMMENDATION: Establish right of way as a state highway for U.S. 60 flyover

roadway improvements.

**ITEM 3h:** RES. NO: 2011-03-A-020

PROJECT: RAM 060-B-802 / 060MA149H553801R

HIGHWAY: WICKENBURG – PHOENIX

SECTION:  $101L - 91^{ST}$  Avenue ROUTE NO. U.S. Route 60 ENG. DIST. Phoenix COUNTY: Maricopa

RECOMMENDATION: Establish right of way as a state highway for U.S. 60

flyover roadway improvements.