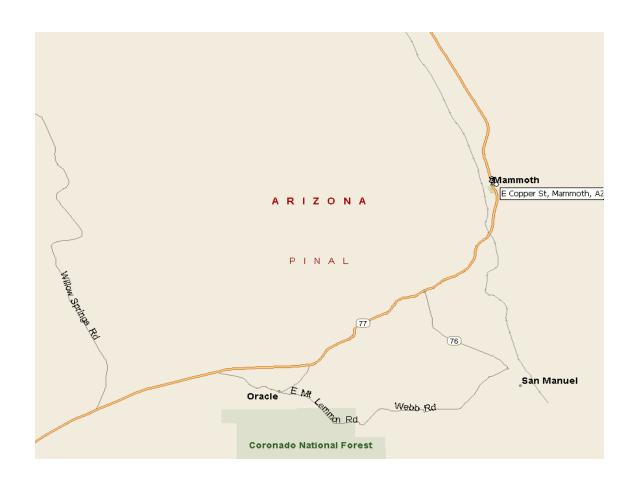

HIGHWAY: TUCSON-ORACLE JUNCTION-GLOBE HIGHWAY (SR 77)

SECTION: Old Highway 77 to West Copper Street

COUNTY: Pinal ROUTE NO: SR 77

PROJECT: TEA-077-A(201)A 077 PN 113 H702001C

FUNDING: 94% Federal 6% State

LOW BIDDER: Falcone Bros & Associate, Inc.

AMOUNT: \$ 444,134.44

STATE AMOUNT: \$ 491,875.00 \$ UNDER: \$ 47,740.56

% UNDER: 9.7% NO. BIDDERS: 9