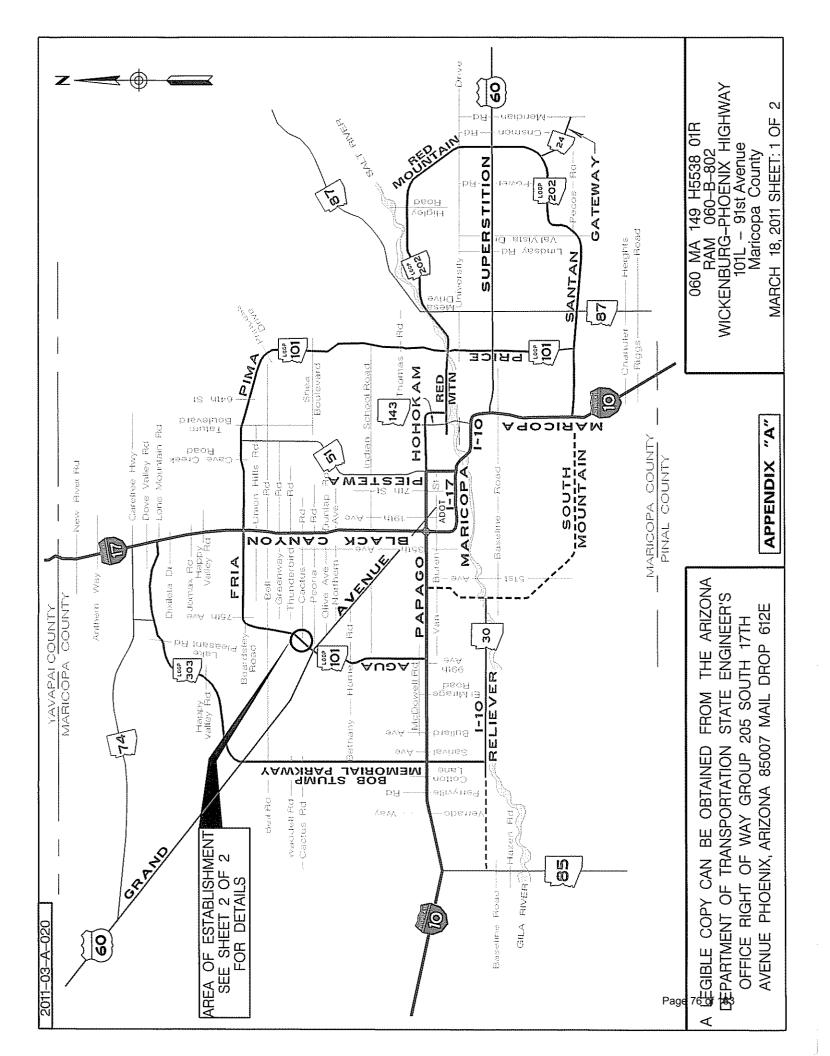

roadway improvements.

**ITEM 3h:** RES. NO: 2011-03-A-020

PROJECT: RAM 060-B-802 / 060MA149H553801R

HIGHWAY: WICKENBURG – PHOENIX

SECTION:  $101L - 91^{ST}$  Avenue ROUTE NO. U.S. Route 60 ENG. DIST. Phoenix COUNTY: Maricopa

RECOMMENDATION: Establish right of way as a state highway for U.S. 60

flyover roadway improvements.