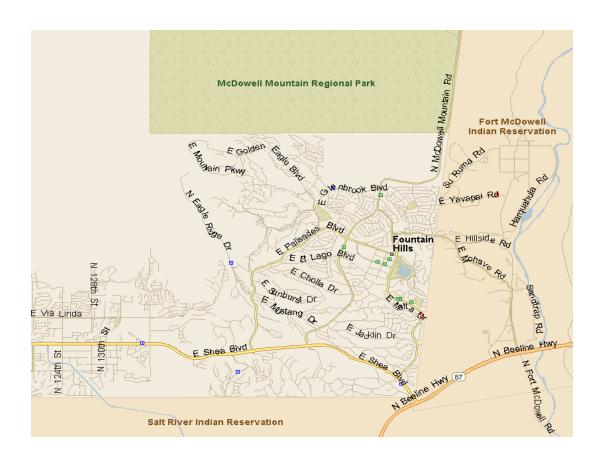

HIGHWAY: TOWN OF FOUNTAIN HILLS

SECTION: Shea Boulevard

COUNTY: Maricopa

ROUTE NO.: N/A

PROJECT: ARRA-FTH-0(006)A 0000 MA FTH SS45102C

FUNDING: 100% Federal

LOW BIDDER: Intermountain West Civil Constructors, Inc.