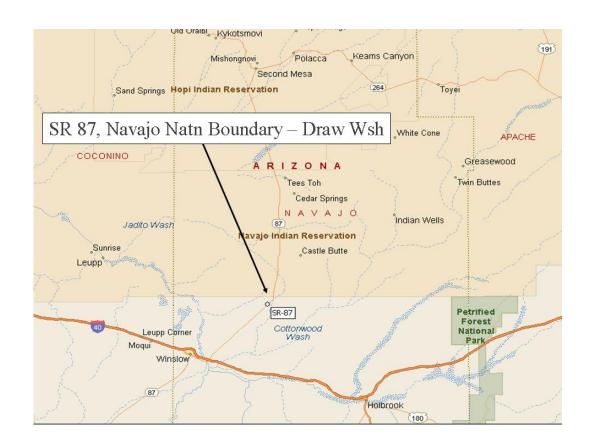

Priority Planning Advisory Committee

March 2, 2011

|          |                  |              |                                                                |                                         | Program | Revised<br>Program | Fiscal             | l Years |
|----------|------------------|--------------|----------------------------------------------------------------|-----------------------------------------|---------|--------------------|--------------------|---------|
| Rt       | MP               | Tracs #      | Project Location                                               | Work Description                        | Amount  | Amount             | 2011               | 2012    |
| STB A    | Actions I        | Previously A | pproved:                                                       |                                         |         |                    |                    |         |
| 87       | 218.00           | H827201C     | SR 87 NB SB MP 218-MP 224                                      | Pavement Preservation (a)               | 0       | 3,500              | (3,500)            |         |
|          |                  |              |                                                                |                                         |         |                    |                    |         |
|          |                  |              | Projects Awarded Under (Over) Program B                        | udgets (from page 4)                    |         |                    | 5,978              |         |
|          |                  |              |                                                                | Total STB Actions Previously Approved   |         |                    | 2,478              | 0       |
| PPAC     | Propos           | sed:         |                                                                |                                         |         |                    |                    |         |
| 84<br>40 | 166.50<br>282.80 |              | STANFIELD - MONTGOMERY ROAD<br>PERKINS VALLEY - HOLBROOK EB&WB | Pavement Preservation (a)               | 0       | 3,500<br>9,500     | (3,500)            |         |
| 87       | 364.00           |              | NAVAJO NAT'L BOUNDARY-DRAW WA                                  | * *                                     | 0       | 2,250              | (9,500)<br>(2,250) |         |
| 93       | 63.8             | H805401C     |                                                                | Pavement Preservation (a)               | 0       | 9,500              | (9,500)            |         |
|          |                  |              |                                                                |                                         |         |                    |                    |         |
|          |                  |              |                                                                |                                         |         |                    |                    |         |
|          |                  |              |                                                                | Total PPAC Proposed                     |         |                    | (24,750)           | 0       |
|          |                  |              |                                                                | Total Modifications Reported This Month | 0       | 28,250             | (24,750)           | 0       |
|          |                  |              |                                                                | Planned Program Beginning Balance       |         |                    | 85,335             | 115,000 |
|          |                  |              |                                                                | Previous Year-To-Date Modifications     |         |                    | (54,085)           | 0       |
|          |                  |              |                                                                | Current Year-To-Date                    |         |                    | 6,500              | 115,000 |