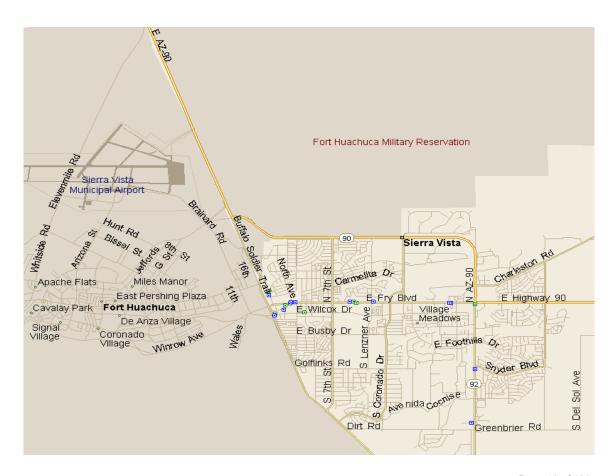

ITEM 3i: BIDS OPENED: February 4 PAGE 115

HIGHWAY: FRY BOULEVARD, CITY OF SIERRA VISTA

SECTION: Buffalo Soldier Trail – Junction SR 90/92

COUNTY: Cochise ROUTE NO.: N/A

PROJECT: STP-SVS-0(208)A 0000 CH SVS SS88801C