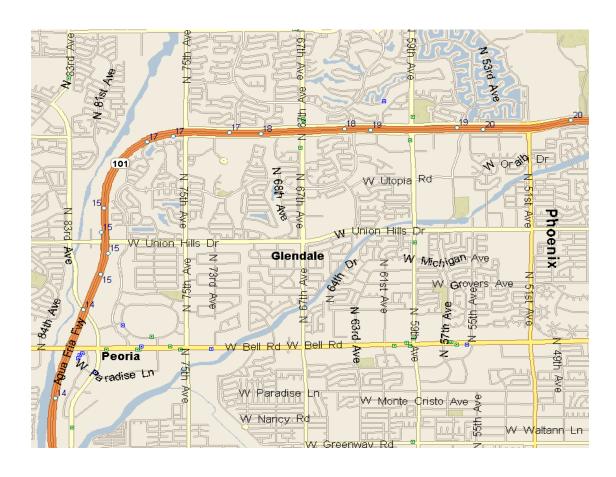

COUNTY: Maricopa

ROUTE NO.: N/A

PROJECT: CM-STP-GLN-0(207)A 0000 MA GLN SS69101C

FUNDING: 91% Federal 9% City of Glendale

LOW BIDDER: ELS Construction, Inc.

AMOUNT: \$ 228,767.70 STATE AMOUNT: \$ 257,570.00 \$ UNDER: \$ 28,802.30