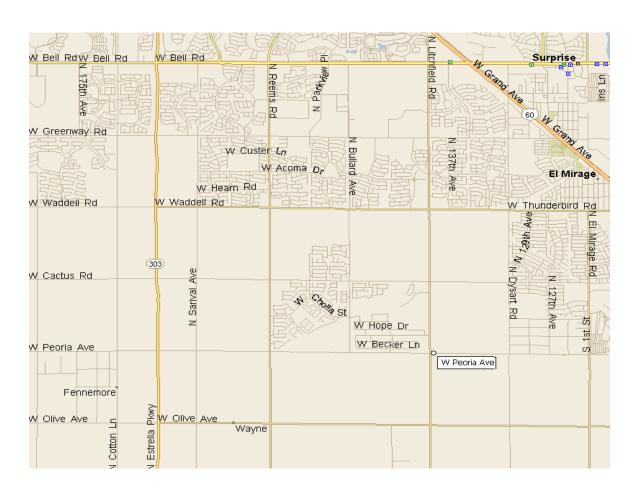

% UNDER: 11.2% NO. BIDDERS: 14

ITEM 31: BIDS OPENED: February 18 PAGE 126

HIGHWAY: CITY OF SURPRISE

SECTION: Peoria Avenue; Litchfield Road

COUNTY: Maricopa

ROUTE NO.: N/A

PROJECT: CM-SUR-0(207)X 0000 MA SUR SS72701C