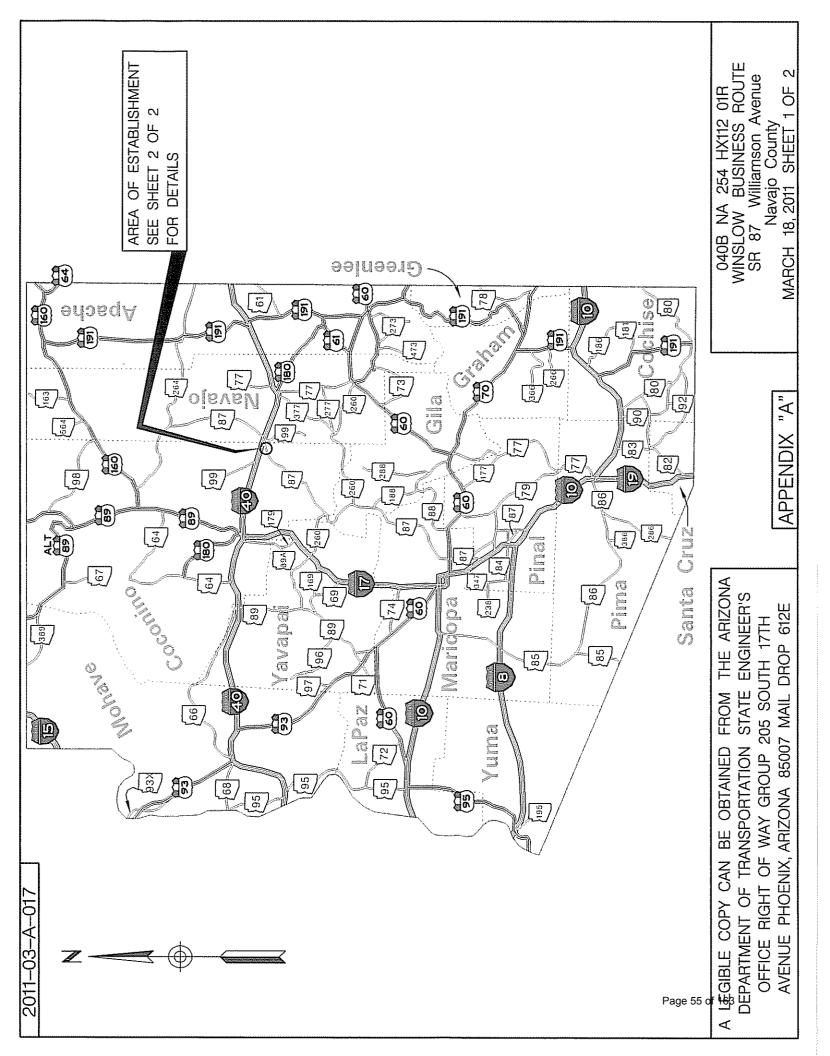

Acquisition.

**ITEM 3d:** RES. NO: (2011-03-A-016 Resolution number intentionally

not used)

**ITEM 3e:** RES. NO: 2011-03-A-017

PROJECT: STP-B40-E (210) A / 040BNA254HX11201R

HIGHWAY: WINSLOW BUSINESS ROUTE

SECTION: SR 87 Williamson Ave

ROUTE NO. State Route 87 ENG. DIST. Holbrook COUNTY: Navajo

RECOMMENDATION: Establish new right of way as a state route and state highway for

curb and lane alignments and to upgrade signal displays to en-

hance safety for the traveling public.

**ITEM 3f:** RES. NO: 2011-03-A-018

PROJECT: S-238 (GEN); S-366 (GEN)

HIGHWAY: PRESCOTT – FLAGSTAFF; RIMROCK -SEDONA

SECTION: (Sedona)

ROUTE NO. S.R. 89A / S.R. 179

ENG. DIST. Flagstaff