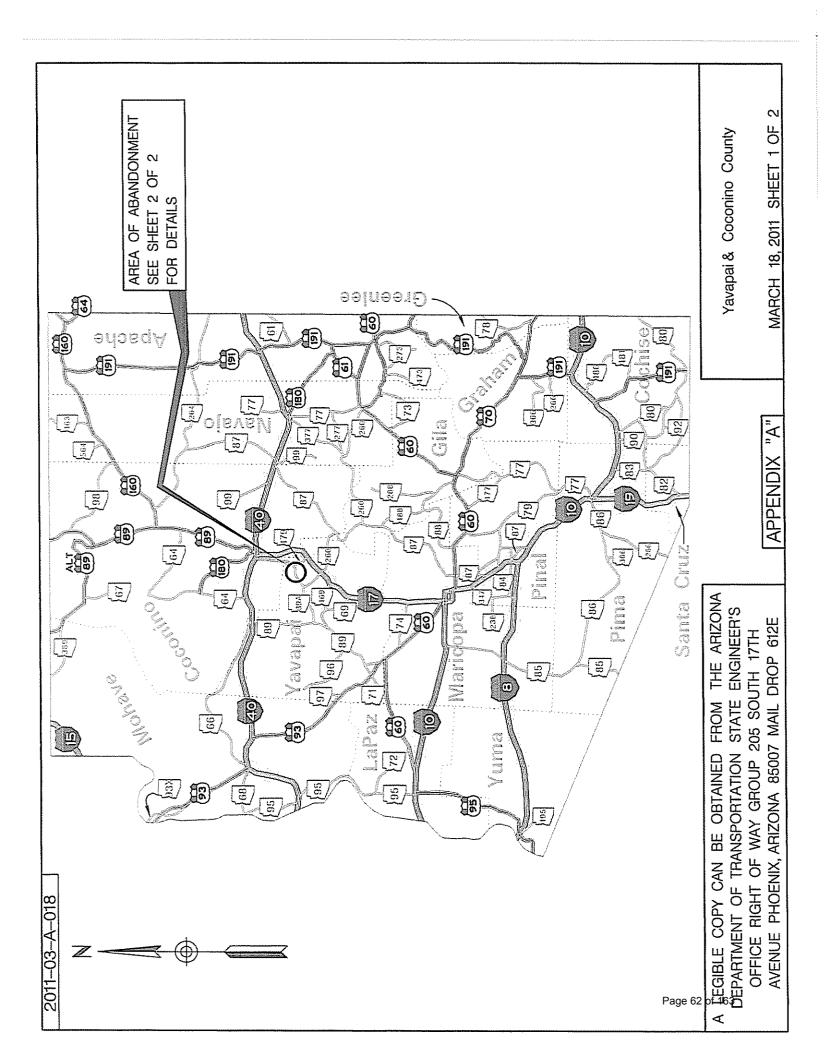

hance safety for the traveling public.

**ITEM 3f:** RES. NO: 2011-03-A-018

PROJECT: S-238 (GEN); S-366 (GEN)

HIGHWAY: PRESCOTT – FLAGSTAFF; RIMROCK -SEDONA

SECTION: (Sedona)

ROUTE NO. S.R. 89A / S.R. 179

ENG. DIST. Flagstaff

COUNTY: Coconino / Yavapai

RECOMMENDATION: Abandon a portion of S.R. 89A / S.R. 179 to the City of Sedona

per Transfer Agreement.

**ITEM 3g:** RES. NO: 2011-03-A-019

PROJECT: RAM 060-B-803 / 060MA154H560001R