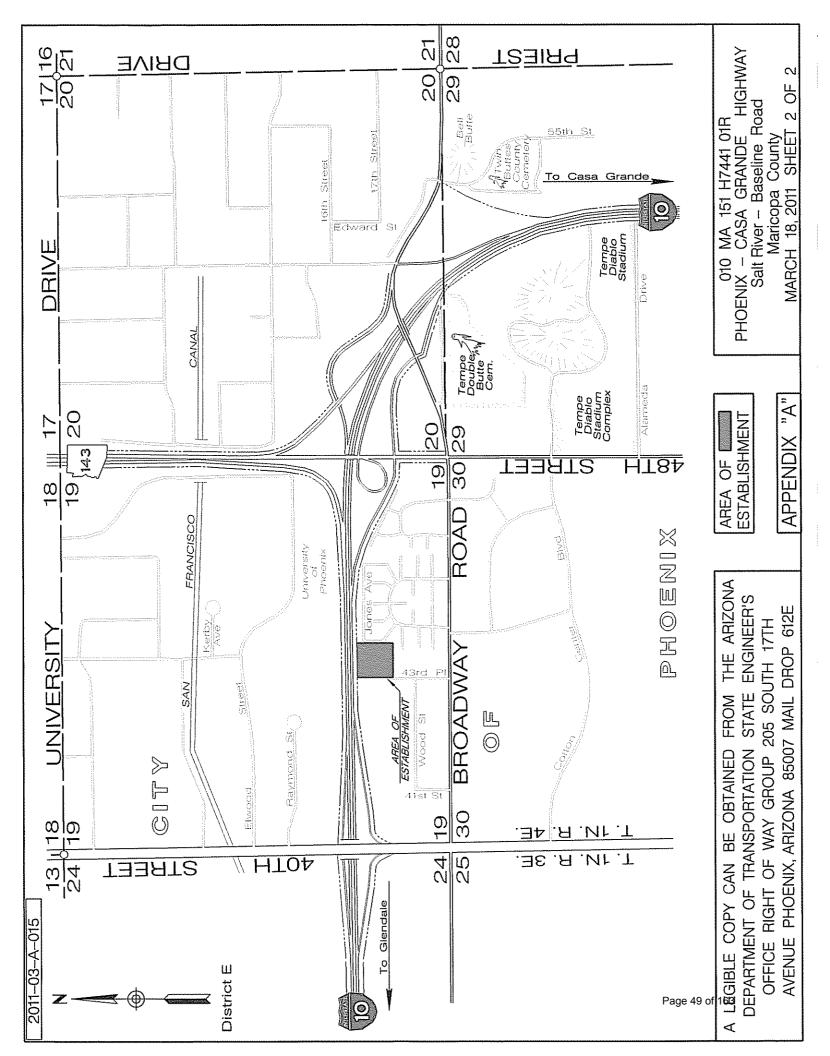

HIGHWAY: PHOENIX – CASA GRANDE

PROJECT: 010MA151H744101R SECTION: Salt River – Baseline Rd. ROUTE NO. Interstate Route 10

ENG. DIST. Phoenix COUNTY: Maricopa PARCEL: 7-10663

RECOMMENDATION: Establish new right of way as a state route by Early

Acquisition.

**ITEM 3d:** RES. NO: (2011-03-A-016 Resolution number intentionally

not used)

**ITEM 3e:** RES. NO: 2011-03-A-017

PROJECT: STP-B40-E (210) A / 040BNA254HX11201R

HIGHWAY: WINSLOW BUSINESS ROUTE