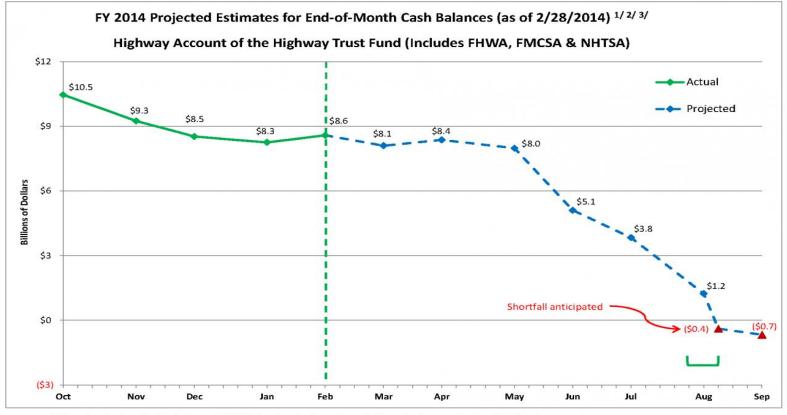

#### Status of the Highway Trust Fund: Highway Trust Fund Ticker

1/ Graph reflects actual data through 2/28/14 and end-of-month projections for the remainder of the fiscal year.

2/ Total receipt and outlay projections are based on FY 2015 President's Budget Baseline assumptions. Projected monthly receipt and outlay rates are based on historic averages.

3/ Range of anticipated shortfall: Green brackets denote the estimated window of when the anticipated shortfall will occur.

Source: FHWA