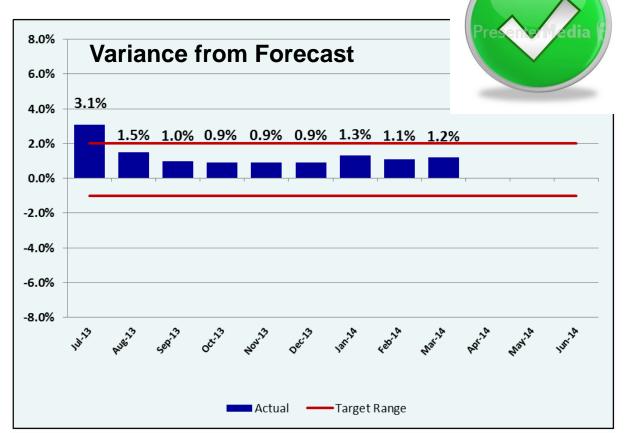

- **Retail sales** strong ٠ growth (8.5% YTD)
- Contracting continued strong growth (18.1% YTD)

- **Status**
- **Revenue Report: Regional Area Road Fund (RARF)**

8.0%

6.0%

4.0%

2.0%

0.0%

-2.0%

-4.0%

-6.0%

-8.0%

-0.8%

101.73

AU8:13

Variance from Forecast

1.2% 1.1% 0.6% 0.9% 1.0% 2.1% 1.6%