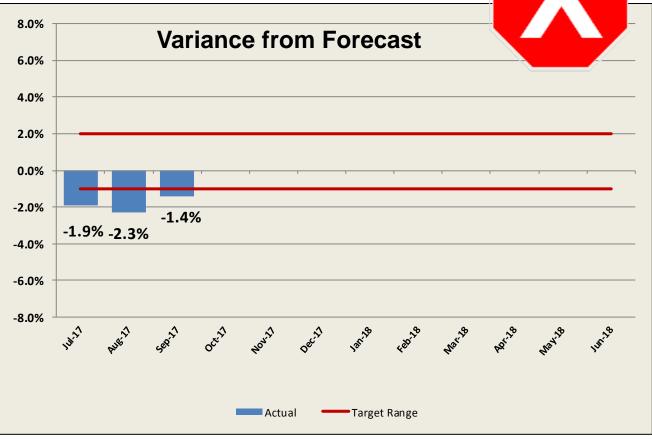

# Arizona State Transportation Board

### **Financial Report**

Presentation by: Kristine Ward, CFO October 20, 2017





- Gas tax –Moderate growth month (1.9%), moderate growth YTD (1.5%)
- Diesel tax Moderate decline month (-2.5%), moderate decline (-2.7% YTD)
- VLT Moderate growth (5.1% YTD)





#### moderate growth (2.9% YTD) Contracting –

Retail sales -

•

•

moderate growth (7.7% YTD)

Restaurant & Bar

moderate
growth (3.6%
YTD)

### Revenue Report: Regional Area Road Fund (RARF)



## **Additional Updates**

• Federal Aid Program





- Debt Financing Program
  - HURF Capacity
  - RARF Capacity



Cash Management