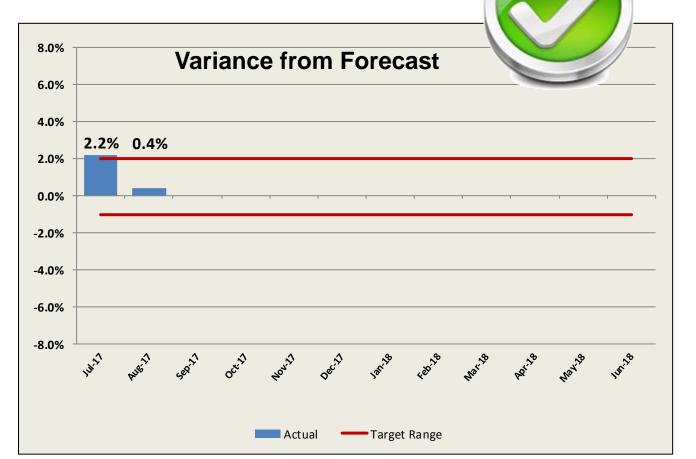

# Arizona State Transportation Board

### **Financial Report**

Presentation by: Kristine Ward, CFO October 20, 2017





- Gas tax –Moderate growth month (1.9%), moderate growth YTD (1.5%)
- Diesel tax Moderate decline month (-2.5%), moderate decline (-2.7% YTD)
- VLT Moderate growth (5.1% YTD)





#### moderate growth (2.9% YTD) Contracting –

Retail sales -

•

•

moderate growth (7.7% YTD)

Restaurant & Bar

moderate
growth (3.6%
YTD)

### Revenue Report: Regional Area Road Fund (RARF)



## **Additional Updates**

• Federal Aid Program





- Debt Financing Program
  - HURF Capacity
  - RARF Capacity



Cash Management