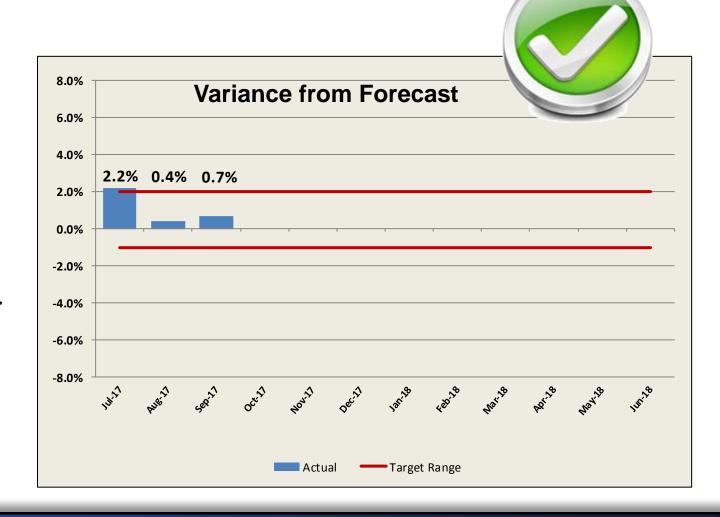

#### Regional Area Road Fund (RARF)

- Retail sales moderate growth (3.0% YTD)
- Contracting –
  moderate growth
  (13.6% YTD)
- Restaurant & Bar
   moderate
   growth (4.7%
   YTD)