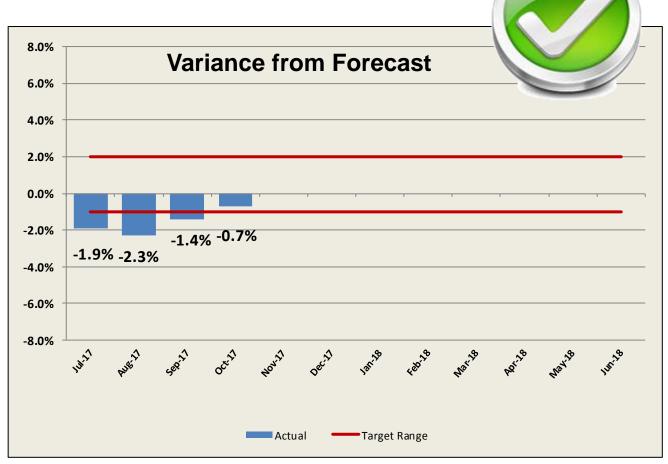

## **Revenue Report:**

Highway User Revenue Fund (HURF)
Status

- Gas tax –Moderate growth month (1.3%), moderate growth YTD (1.4%)
- Diesel tax –
   Moderate growth
   month (8.7%),
   moderate growth
   (0.2% YTD)
- VLT Moderate growth (5.0% YTD)