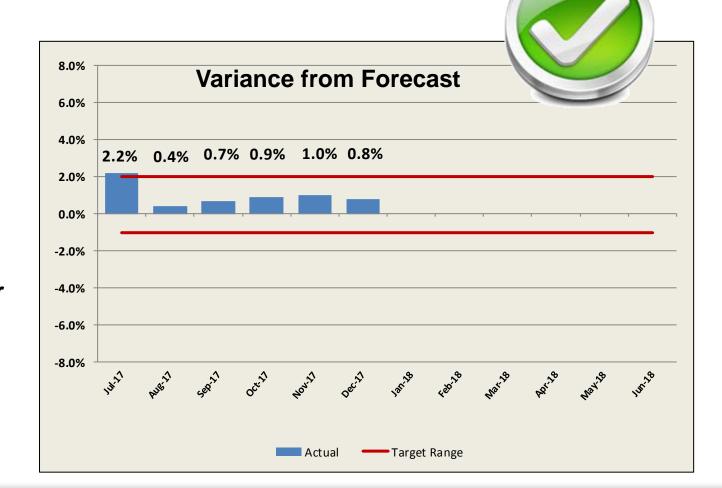

## Arizona State Transportation Board

## **Financial Report**

Presentation by: Kristine Ward, CFO February 16, 2018





- Gas tax –Moderate growth month (2.1%), moderate growth YTD (1.4%)
- Diesel tax Moderate growth month (2.0%), moderate growth (0.9% YTD)
- VLT Moderate growth (6.0% YTD)



2



(4.3% YTD) **Contracting** – moderate growth (8.3% YTD)

moderate growth

Retail sales -

•

•

Restaurant & Bar

moderategrowth (6.4%YTD)

## Revenue Report: Regional Area Road Fund (RARF)



## **Additional Updates**

• Federal Aid Program





- Debt Financing Program
  - HURF Capacity
  - RARF Capacity



Cash Management