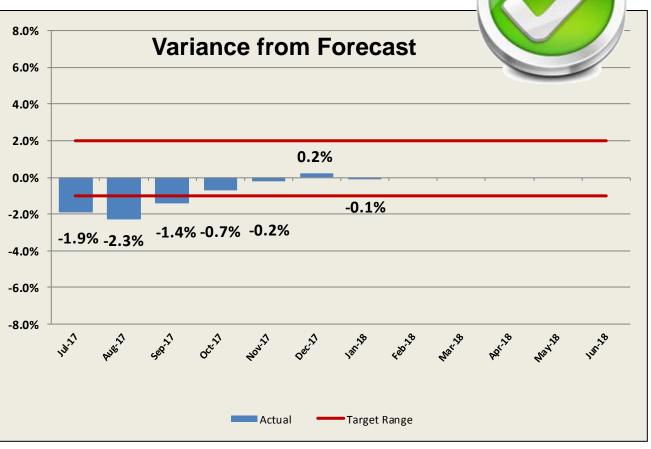

## Arizona State Transportation Board

## **Financial Report**

Presentation by: Kristine Ward, CFO February 16, 2018





- Gas tax –Moderate growth month (2.1%), moderate growth YTD (1.4%)
- Diesel tax Moderate growth month (2.0%), moderate growth (0.9% YTD)
- VLT Moderate growth (6.0% YTD)



2



(4.3% YTD) **Contracting** – moderate growth (8.3% YTD)

moderate growth

Retail sales -

•

•

Restaurant & Bar

moderategrowth (6.4%YTD)

## Revenue Report: Regional Area Road Fund (RARF)



## **Additional Updates**

• Federal Aid Program





- Debt Financing Program
  - HURF Capacity
  - RARF Capacity



Cash Management