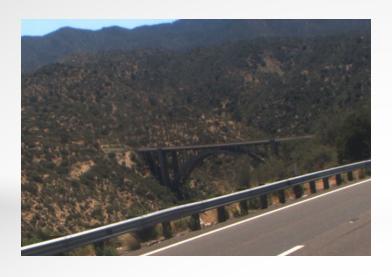

-------------------------------------------------------------------------|----------------|
| ı        | US60 Pinto Creek Bridge                                                        | 25,000         |
| ı        | US70 20 <sup>th</sup> Ave to 8 <sup>th</sup> St                                | 1,000          |
| þ        | Fiscal Year 2019                                                               |                |
|          | <ul> <li>US60 2<sup>nd</sup> St and El Camino St Intersections (2Q)</li> </ul> | 600            |
| ı        | <ul> <li>SR77 Gila River Bridge Replacement (4Q)</li> </ul>                    | 9,500          |
|          | <ul> <li>US191 Cholla St to Ocotillo St Drainage (4Q)</li> </ul>               | 1,000          |



# US60 Pinto Creek Bridge Replacement







### **Issues and Opportunities**

- SR366 Mt. Graham Frye Fire Repairs
- SR88 Apache Trail Improvements
- US191 Morenci Realignments
- ▶ I10 Detours via US70 and US191
- Low Volume Routes Study





### Thank You and Safe Journeys!



Old Pueblo in Superior