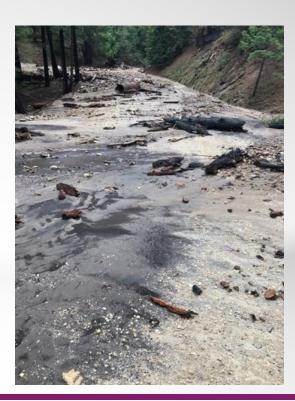

|
| ı        | US70 20 <sup>th</sup> Ave to 8 <sup>th</sup> St                                | 1,000          |
| þ        | Fiscal Year 2019                                                               |                |
|          | <ul> <li>US60 2<sup>nd</sup> St and El Camino St Intersections (2Q)</li> </ul> | 600            |
| ı        | <ul> <li>SR77 Gila River Bridge Replacement (4Q)</li> </ul>                    | 9,500          |
|          | <ul> <li>US191 Cholla St to Ocotillo St Drainage (4Q)</li> </ul>               | 1,000          |



# US60 Pinto Creek Bridge Replacement







### **Issues and Opportunities**

- SR366 Mt. Graham Frye Fire Repairs
- SR88 Apache Trail Improvements
- US191 Morenci Realignments
- ▶ I10 Detours via US70 and US191
- Low Volume Routes Study





### Thank You and Safe Journeys!



Old Pueblo in Superior