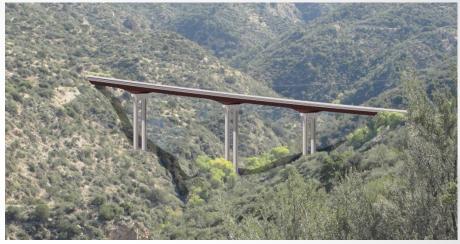

-----------------------------------------------------------------------|----------------|
| ı        | US60 Pinto Creek Bridge                                                        | 25,000         |
| ı        | US70 20 <sup>th</sup> Ave to 8 <sup>th</sup> St                                | 1,000          |
| þ        | Fiscal Year 2019                                                               |                |
|          | <ul> <li>US60 2<sup>nd</sup> St and El Camino St Intersections (2Q)</li> </ul> | 600            |
| ı        | <ul> <li>SR77 Gila River Bridge Replacement (4Q)</li> </ul>                    | 9,500          |
|          | <ul> <li>US191 Cholla St to Ocotillo St Drainage (4Q)</li> </ul>               | 1,000          |



# US60 Pinto Creek Bridge Replacement







### **Issues and Opportunities**

- SR366 Mt. Graham Frye Fire Repairs
- SR88 Apache Trail Improvements
- US191 Morenci Realignments
- ▶ I10 Detours via US70 and US191
- Low Volume Routes Study





### Thank You and Safe Journeys!



Old Pueblo in Superior