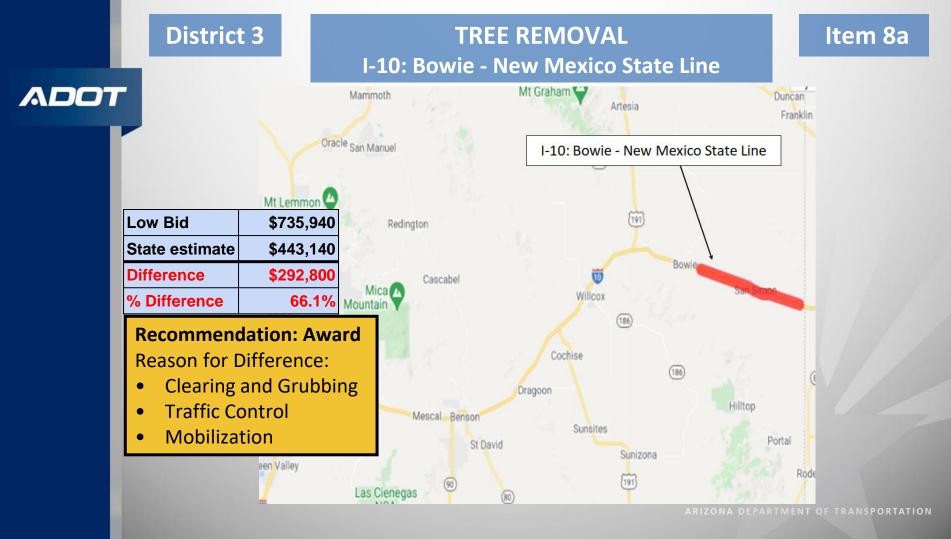

### **Item 8 – New Construction Contracts**

ADOT

| Item  | Highway    | Low bid         | State Estimate  | Difference       | Percent       |
|-------|------------|-----------------|-----------------|------------------|---------------|
| 3d    | I-8        | \$7,635,134.16  | \$6,948,826.00  | \$686,308.16     | <b>9.9</b> %  |
| 3e    | I-17       | \$20,611,063.20 | \$18,814,395.00 | \$1,796,668.20   | 9.5%          |
| 3f    | I-40       | \$4,903,602.59  | \$5,012,314.50  | (\$108,711.91)   | -2.2%         |
| 8a    | I-10       | \$735,940.00    | \$443,140.00    | \$292,800.00     | 66.1%         |
| 8b    | US 60      | \$703,760.00    | \$602,890.00    | \$100,870.00     | <b>16.7</b> % |
| TOTAL | THIS MONTH | \$34,589,499.95 | \$31,821,565.50 | \$2,767,934.45   | <b>8.7</b> %  |
| TOTAL | FY TO DATE | \$93,788,579.35 | \$94,849,358.27 | (\$1,060,778.92) | -1.1%         |