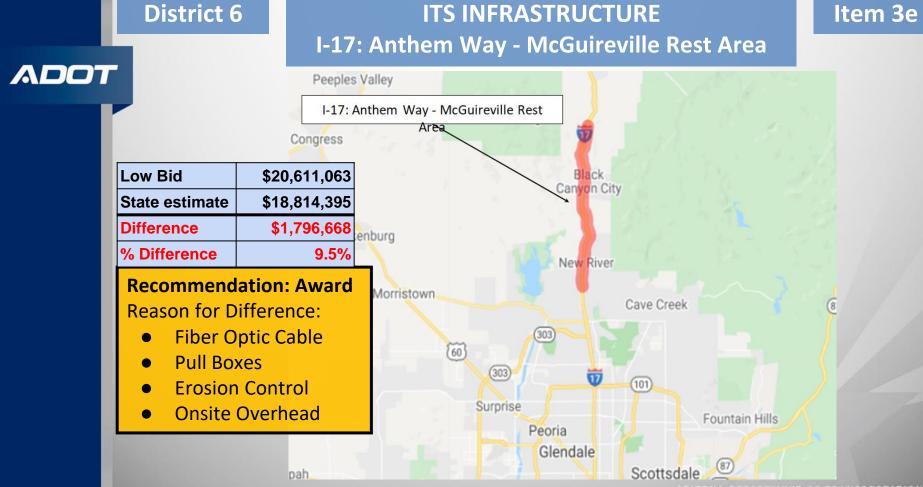

### **Item 8 – New Construction Contracts**

ADOT

| Item  | Highway    | Low bid         | State Estimate  | Difference       | Percent       |
|-------|------------|-----------------|-----------------|------------------|---------------|
| 3d    | I-8        | \$7,635,134.16  | \$6,948,826.00  | \$686,308.16     | <b>9.9</b> %  |
| 3e    | I-17       | \$20,611,063.20 | \$18,814,395.00 | \$1,796,668.20   | 9.5%          |
| 3f    | I-40       | \$4,903,602.59  | \$5,012,314.50  | (\$108,711.91)   | -2.2%         |
| 8a    | I-10       | \$735,940.00    | \$443,140.00    | \$292,800.00     | 66.1%         |
| 8b    | US 60      | \$703,760.00    | \$602,890.00    | \$100,870.00     | <b>16.7</b> % |
| TOTAL | THIS MONTH | \$34,589,499.95 | \$31,821,565.50 | \$2,767,934.45   | <b>8.7</b> %  |
| TOTAL | FY TO DATE | \$93,788,579.35 | \$94,849,358.27 | (\$1,060,778.92) | -1.1%         |