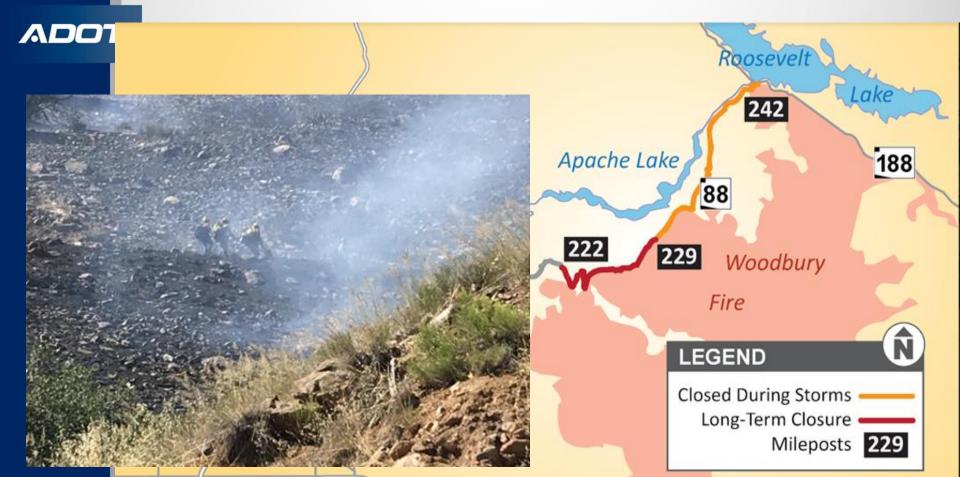

## **Woodbury Fire June 2019**

## **Woodbury Fire June 2019**

ADOT

 FHWA Central Lands Will be improving to approx. MP 229 the Segment of SR 88 from Roosevelt Lake (\$11.6M program)

87

\$700 appropriated for Project Scoping and a Vegetation Plan