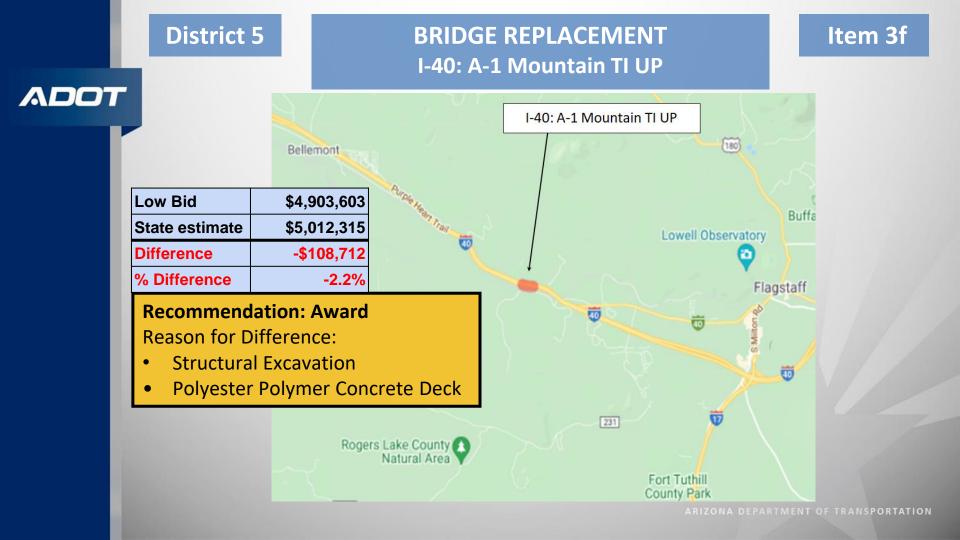

### **Item 8 – New Construction Contracts**

ADOT

| Item  | Highway    | Low bid         | State Estimate  | Difference       | Percent       |
|-------|------------|-----------------|-----------------|------------------|---------------|
| 3d    | I-8        | \$7,635,134.16  | \$6,948,826.00  | \$686,308.16     | <b>9.9</b> %  |
| 3e    | I-17       | \$20,611,063.20 | \$18,814,395.00 | \$1,796,668.20   | 9.5%          |
| 3f    | I-40       | \$4,903,602.59  | \$5,012,314.50  | (\$108,711.91)   | -2.2%         |
| 8a    | I-10       | \$735,940.00    | \$443,140.00    | \$292,800.00     | 66.1%         |
| 8b    | US 60      | \$703,760.00    | \$602,890.00    | \$100,870.00     | <b>16.7</b> % |
| TOTAL | THIS MONTH | \$34,589,499.95 | \$31,821,565.50 | \$2,767,934.45   | <b>8.7</b> %  |
| TOTAL | FY TO DATE | \$93,788,579.35 | \$94,849,358.27 | (\$1,060,778.92) | -1.1%         |