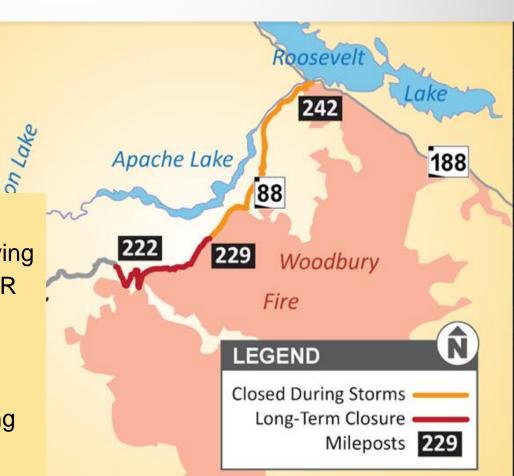

## **Woodbury Fire June 2019**

ADOT

 FHWA Central Lands Will be improving to approx. MP 229 the Segment of SR 88 from Roosevelt Lake (\$11.6M program)

87

\$700 appropriated for Project Scoping and a Vegetation Plan