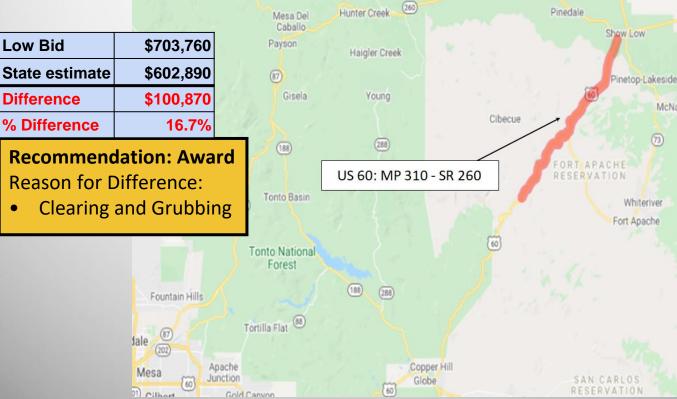

### **Item 8 – New Construction Contracts**

ADOT

| Item  | Highway    | Low bid         | State Estimate  | Difference       | Percent       |
|-------|------------|-----------------|-----------------|------------------|---------------|
| 3d    | I-8        | \$7,635,134.16  | \$6,948,826.00  | \$686,308.16     | <b>9.9</b> %  |
| 3e    | I-17       | \$20,611,063.20 | \$18,814,395.00 | \$1,796,668.20   | 9.5%          |
| 3f    | I-40       | \$4,903,602.59  | \$5,012,314.50  | (\$108,711.91)   | -2.2%         |
| 8a    | I-10       | \$735,940.00    | \$443,140.00    | \$292,800.00     | 66.1%         |
| 8b    | US 60      | \$703,760.00    | \$602,890.00    | \$100,870.00     | <b>16.7</b> % |
| TOTAL | THIS MONTH | \$34,589,499.95 | \$31,821,565.50 | \$2,767,934.45   | <b>8.7</b> %  |
| TOTAL | FY TO DATE | \$93,788,579.35 | \$94,849,358.27 | (\$1,060,778.92) | -1.1%         |

**TREE REMOVAL** US 60: MP 310- SR 260

National Forest

Clay Springs

(77)

McNa

Item 8b