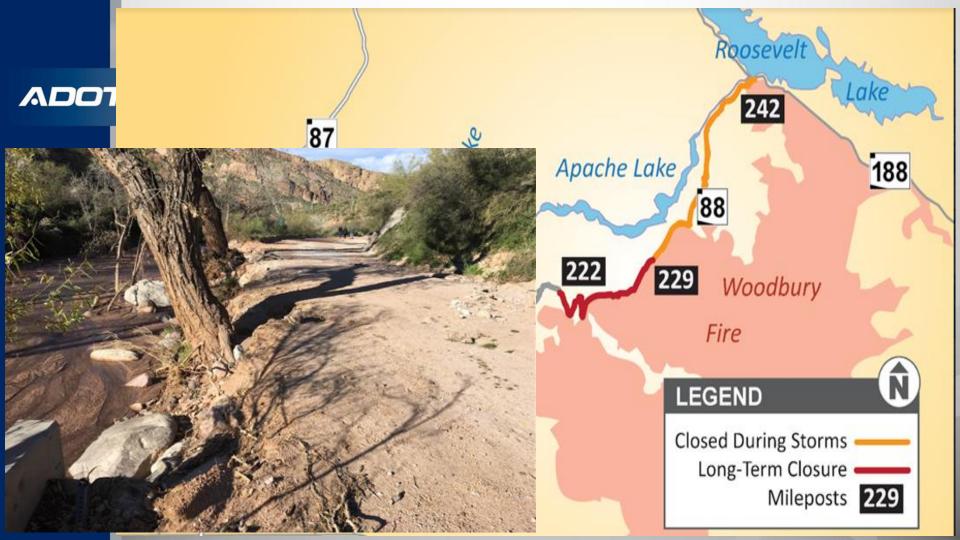

## **Woodbury Fire June 2019**

ADOT

 FHWA Central Lands Will be improving to approx. MP 229 the Segment of SR 88 from Roosevelt Lake (\$11.6M program)

87

\$700 appropriated for Project Scoping and a Vegetation Plan