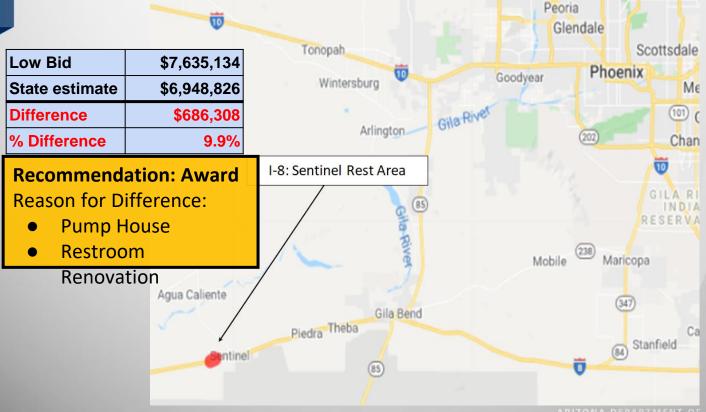

### **Item 8 – New Construction Contracts**

ADOT

| Item  | Highway    | Low bid         | State Estimate  | Difference       | Percent       |
|-------|------------|-----------------|-----------------|------------------|---------------|
| 3d    | I-8        | \$7,635,134.16  | \$6,948,826.00  | \$686,308.16     | <b>9.9</b> %  |
| 3e    | I-17       | \$20,611,063.20 | \$18,814,395.00 | \$1,796,668.20   | 9.5%          |
| 3f    | I-40       | \$4,903,602.59  | \$5,012,314.50  | (\$108,711.91)   | -2.2%         |
| 8a    | I-10       | \$735,940.00    | \$443,140.00    | \$292,800.00     | 66.1%         |
| 8b    | US 60      | \$703,760.00    | \$602,890.00    | \$100,870.00     | <b>16.7</b> % |
| TOTAL | THIS MONTH | \$34,589,499.95 | \$31,821,565.50 | \$2,767,934.45   | <b>8.7</b> %  |
| TOTAL | FY TO DATE | \$93,788,579.35 | \$94,849,358.27 | (\$1,060,778.92) | -1.1%         |

#### REST AREA REHABILITATION I-8: Sentinel Rest Area

Item 3d

ADOT

**District 1** 

ARIZONA DEPARTMENT OF TRANSPORTATION

ARIZONA DEPARTMENT OF TRANSPORTATION