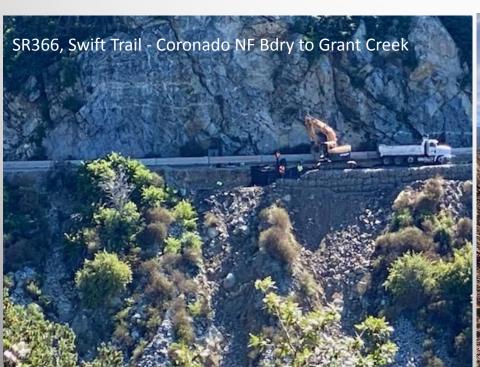

SR366, Swift Trail - Coronado NF Boundary to Grant Creek ER Project - Emergency Flood Repairs Contract \$6,262,718.5 - 73% Complete

US191, MP 45.8 to 46.2 and 54.4 to 56.9 Microseal \$180K (SLI Project)