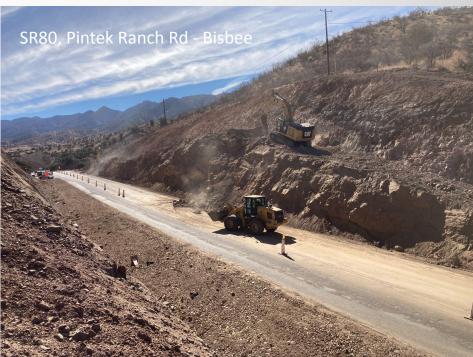

SR80, Pintek Ranch Rd - Bisbee Rockfall Mitigation
Contract \$2,767,000 - 90% Complete