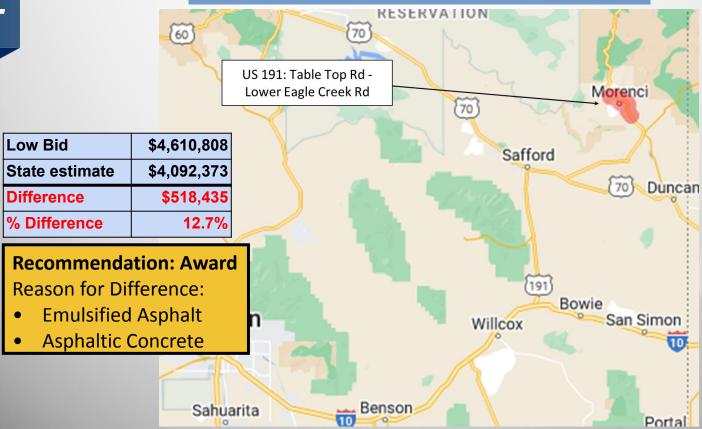

#### **PAVEMENT PRESERVATION**

Item 8e

ADOT

US 191: Table Top Rd - Lower Eagle Creek Rd

### **Item 8 – New Construction Contracts**

|                                                                        |          | T. Company of the Com | It is a second of the second o |                  |         |
|------------------------------------------------------------------------|----------|--------------------------------------------------------------------------------------------------------------------------------------------------------------------------------------------------------------------------------------------------------------------------------------------------------------------------------------------------------------------------------------------------------------------------------------------------------------------------------------------------------------------------------------------------------------------------------------------------------------------------------------------------------------------------------------------------------------------------------------------------------------------------------------------------------------------------------------------------------------------------------------------------------------------------------------------------------------------------------------------------------------------------------------------------------------------------------------------------------------------------------------------------------------------------------------------------------------------------------------------------------------------------------------------------------------------------------------------------------------------------------------------------------------------------------------------------------------------------------------------------------------------------------------------------------------------------------------------------------------------------------------------------------------------------------------------------------------------------------------------------------------------------------------------------------------------------------------------------------------------------------------------------------------------------------------------------------------------------------------------------------------------------------------------------------------------------------------------------------------------------------|--------------------------------------------------------------------------------------------------------------------------------------------------------------------------------------------------------------------------------------------------------------------------------------------------------------------------------------------------------------------------------------------------------------------------------------------------------------------------------------------------------------------------------------------------------------------------------------------------------------------------------------------------------------------------------------------------------------------------------------------------------------------------------------------------------------------------------------------------------------------------------------------------------------------------------------------------------------------------------------------------------------------------------------------------------------------------------------------------------------------------------------------------------------------------------------------------------------------------------------------------------------------------------------------------------------------------------------------------------------------------------------------------------------------------------------------------------------------------------------------------------------------------------------------------------------------------------------------------------------------------------------------------------------------------------------------------------------------------------------------------------------------------------------------------------------------------------------------------------------------------------------------------------------------------------------------------------------------------------------------------------------------------------------------------------------------------------------------------------------------------------|------------------|---------|
| Item                                                                   | Highway  | Low bid                                                                                                                                                                                                                                                                                                                                                                                                                                                                                                                                                                                                                                                                                                                                                                                                                                                                                                                                                                                                                                                                                                                                                                                                                                                                                                                                                                                                                                                                                                                                                                                                                                                                                                                                                                                                                                                                                                                                                                                                                                                                                                                        | State Estimate                                                                                                                                                                                                                                                                                                                                                                                                                                                                                                                                                                                                                                                                                                                                                                                                                                                                                                                                                                                                                                                                                                                                                                                                                                                                                                                                                                                                                                                                                                                                                                                                                                                                                                                                                                                                                                                                                                                                                                                                                                                                                                                 | Difference       | Percent |
| 3f                                                                     | I-8      | \$8,078,317.00                                                                                                                                                                                                                                                                                                                                                                                                                                                                                                                                                                                                                                                                                                                                                                                                                                                                                                                                                                                                                                                                                                                                                                                                                                                                                                                                                                                                                                                                                                                                                                                                                                                                                                                                                                                                                                                                                                                                                                                                                                                                                                                 | \$8,317,762.75                                                                                                                                                                                                                                                                                                                                                                                                                                                                                                                                                                                                                                                                                                                                                                                                                                                                                                                                                                                                                                                                                                                                                                                                                                                                                                                                                                                                                                                                                                                                                                                                                                                                                                                                                                                                                                                                                                                                                                                                                                                                                                                 | (\$239,445.75)   | -2.9%   |
| 3g                                                                     | SR 86    | \$1,893,000.00                                                                                                                                                                                                                                                                                                                                                                                                                                                                                                                                                                                                                                                                                                                                                                                                                                                                                                                                                                                                                                                                                                                                                                                                                                                                                                                                                                                                                                                                                                                                                                                                                                                                                                                                                                                                                                                                                                                                                                                                                                                                                                                 | \$2,039,875.50                                                                                                                                                                                                                                                                                                                                                                                                                                                                                                                                                                                                                                                                                                                                                                                                                                                                                                                                                                                                                                                                                                                                                                                                                                                                                                                                                                                                                                                                                                                                                                                                                                                                                                                                                                                                                                                                                                                                                                                                                                                                                                                 | (\$146,875.50)   | -7.2%   |
| 3h                                                                     | US 93    | \$1,655,158.83                                                                                                                                                                                                                                                                                                                                                                                                                                                                                                                                                                                                                                                                                                                                                                                                                                                                                                                                                                                                                                                                                                                                                                                                                                                                                                                                                                                                                                                                                                                                                                                                                                                                                                                                                                                                                                                                                                                                                                                                                                                                                                                 | \$1,853,983.02                                                                                                                                                                                                                                                                                                                                                                                                                                                                                                                                                                                                                                                                                                                                                                                                                                                                                                                                                                                                                                                                                                                                                                                                                                                                                                                                                                                                                                                                                                                                                                                                                                                                                                                                                                                                                                                                                                                                                                                                                                                                                                                 | (\$198,824.19)   | -10.7%  |
| 3i                                                                     | SR 95    | \$2,157,408.67                                                                                                                                                                                                                                                                                                                                                                                                                                                                                                                                                                                                                                                                                                                                                                                                                                                                                                                                                                                                                                                                                                                                                                                                                                                                                                                                                                                                                                                                                                                                                                                                                                                                                                                                                                                                                                                                                                                                                                                                                                                                                                                 | \$2,027,859.70                                                                                                                                                                                                                                                                                                                                                                                                                                                                                                                                                                                                                                                                                                                                                                                                                                                                                                                                                                                                                                                                                                                                                                                                                                                                                                                                                                                                                                                                                                                                                                                                                                                                                                                                                                                                                                                                                                                                                                                                                                                                                                                 | \$129,548.97     | 6.4%    |
| 3j                                                                     | SR 303 L | \$73,300,597.22                                                                                                                                                                                                                                                                                                                                                                                                                                                                                                                                                                                                                                                                                                                                                                                                                                                                                                                                                                                                                                                                                                                                                                                                                                                                                                                                                                                                                                                                                                                                                                                                                                                                                                                                                                                                                                                                                                                                                                                                                                                                                                                | \$81,918,326.50                                                                                                                                                                                                                                                                                                                                                                                                                                                                                                                                                                                                                                                                                                                                                                                                                                                                                                                                                                                                                                                                                                                                                                                                                                                                                                                                                                                                                                                                                                                                                                                                                                                                                                                                                                                                                                                                                                                                                                                                                                                                                                                | (\$8,617,729.28) | -10.5%  |
| *8a                                                                    | I-10     | \$6,113,131.00                                                                                                                                                                                                                                                                                                                                                                                                                                                                                                                                                                                                                                                                                                                                                                                                                                                                                                                                                                                                                                                                                                                                                                                                                                                                                                                                                                                                                                                                                                                                                                                                                                                                                                                                                                                                                                                                                                                                                                                                                                                                                                                 | \$3,636,041.65                                                                                                                                                                                                                                                                                                                                                                                                                                                                                                                                                                                                                                                                                                                                                                                                                                                                                                                                                                                                                                                                                                                                                                                                                                                                                                                                                                                                                                                                                                                                                                                                                                                                                                                                                                                                                                                                                                                                                                                                                                                                                                                 | \$2,477,089.35   | 68.1%   |
| 8b                                                                     | US 60    | \$3,994,994.00                                                                                                                                                                                                                                                                                                                                                                                                                                                                                                                                                                                                                                                                                                                                                                                                                                                                                                                                                                                                                                                                                                                                                                                                                                                                                                                                                                                                                                                                                                                                                                                                                                                                                                                                                                                                                                                                                                                                                                                                                                                                                                                 | \$4,979,727.70                                                                                                                                                                                                                                                                                                                                                                                                                                                                                                                                                                                                                                                                                                                                                                                                                                                                                                                                                                                                                                                                                                                                                                                                                                                                                                                                                                                                                                                                                                                                                                                                                                                                                                                                                                                                                                                                                                                                                                                                                                                                                                                 | (\$984,733.70)   | -19.8%  |
| 8c                                                                     | SR 95    | \$788,888.88                                                                                                                                                                                                                                                                                                                                                                                                                                                                                                                                                                                                                                                                                                                                                                                                                                                                                                                                                                                                                                                                                                                                                                                                                                                                                                                                                                                                                                                                                                                                                                                                                                                                                                                                                                                                                                                                                                                                                                                                                                                                                                                   | \$579,682.20                                                                                                                                                                                                                                                                                                                                                                                                                                                                                                                                                                                                                                                                                                                                                                                                                                                                                                                                                                                                                                                                                                                                                                                                                                                                                                                                                                                                                                                                                                                                                                                                                                                                                                                                                                                                                                                                                                                                                                                                                                                                                                                   | \$209,206.68     | 36.1%   |
| 8d                                                                     | US 95    | \$3,384,433.95                                                                                                                                                                                                                                                                                                                                                                                                                                                                                                                                                                                                                                                                                                                                                                                                                                                                                                                                                                                                                                                                                                                                                                                                                                                                                                                                                                                                                                                                                                                                                                                                                                                                                                                                                                                                                                                                                                                                                                                                                                                                                                                 | \$4,018,267.50                                                                                                                                                                                                                                                                                                                                                                                                                                                                                                                                                                                                                                                                                                                                                                                                                                                                                                                                                                                                                                                                                                                                                                                                                                                                                                                                                                                                                                                                                                                                                                                                                                                                                                                                                                                                                                                                                                                                                                                                                                                                                                                 | (\$633,833.55)   | -15.8%  |
| 8e                                                                     | US 191   | \$4,610,808.30                                                                                                                                                                                                                                                                                                                                                                                                                                                                                                                                                                                                                                                                                                                                                                                                                                                                                                                                                                                                                                                                                                                                                                                                                                                                                                                                                                                                                                                                                                                                                                                                                                                                                                                                                                                                                                                                                                                                                                                                                                                                                                                 | \$4,092,372.85                                                                                                                                                                                                                                                                                                                                                                                                                                                                                                                                                                                                                                                                                                                                                                                                                                                                                                                                                                                                                                                                                                                                                                                                                                                                                                                                                                                                                                                                                                                                                                                                                                                                                                                                                                                                                                                                                                                                                                                                                                                                                                                 | \$518,435.45     | 12.7%   |
| 8f                                                                     | SR 287   | \$726,538.45                                                                                                                                                                                                                                                                                                                                                                                                                                                                                                                                                                                                                                                                                                                                                                                                                                                                                                                                                                                                                                                                                                                                                                                                                                                                                                                                                                                                                                                                                                                                                                                                                                                                                                                                                                                                                                                                                                                                                                                                                                                                                                                   | \$596,600.70                                                                                                                                                                                                                                                                                                                                                                                                                                                                                                                                                                                                                                                                                                                                                                                                                                                                                                                                                                                                                                                                                                                                                                                                                                                                                                                                                                                                                                                                                                                                                                                                                                                                                                                                                                                                                                                                                                                                                                                                                                                                                                                   | \$129,937.75     | 21.8%   |
| TOTAL THIS MONTH                                                       |          | \$100,590,145.30                                                                                                                                                                                                                                                                                                                                                                                                                                                                                                                                                                                                                                                                                                                                                                                                                                                                                                                                                                                                                                                                                                                                                                                                                                                                                                                                                                                                                                                                                                                                                                                                                                                                                                                                                                                                                                                                                                                                                                                                                                                                                                               | \$110,424,458.42                                                                                                                                                                                                                                                                                                                                                                                                                                                                                                                                                                                                                                                                                                                                                                                                                                                                                                                                                                                                                                                                                                                                                                                                                                                                                                                                                                                                                                                                                                                                                                                                                                                                                                                                                                                                                                                                                                                                                                                                                                                                                                               | (\$9,834,313.12) | -8.9%   |
| TOTAL FY TO DATE                                                       |          | \$100,590,145.30                                                                                                                                                                                                                                                                                                                                                                                                                                                                                                                                                                                                                                                                                                                                                                                                                                                                                                                                                                                                                                                                                                                                                                                                                                                                                                                                                                                                                                                                                                                                                                                                                                                                                                                                                                                                                                                                                                                                                                                                                                                                                                               | \$110,424,458.42                                                                                                                                                                                                                                                                                                                                                                                                                                                                                                                                                                                                                                                                                                                                                                                                                                                                                                                                                                                                                                                                                                                                                                                                                                                                                                                                                                                                                                                                                                                                                                                                                                                                                                                                                                                                                                                                                                                                                                                                                                                                                                               | (\$9,834,313.12) | -8.9%   |
| * taken On to Detect All Dide and to make the highest asked as because |          |                                                                                                                                                                                                                                                                                                                                                                                                                                                                                                                                                                                                                                                                                                                                                                                                                                                                                                                                                                                                                                                                                                                                                                                                                                                                                                                                                                                                                                                                                                                                                                                                                                                                                                                                                                                                                                                                                                                                                                                                                                                                                                                                |                                                                                                                                                                                                                                                                                                                                                                                                                                                                                                                                                                                                                                                                                                                                                                                                                                                                                                                                                                                                                                                                                                                                                                                                                                                                                                                                                                                                                                                                                                                                                                                                                                                                                                                                                                                                                                                                                                                                                                                                                                                                                                                                |                  |         |