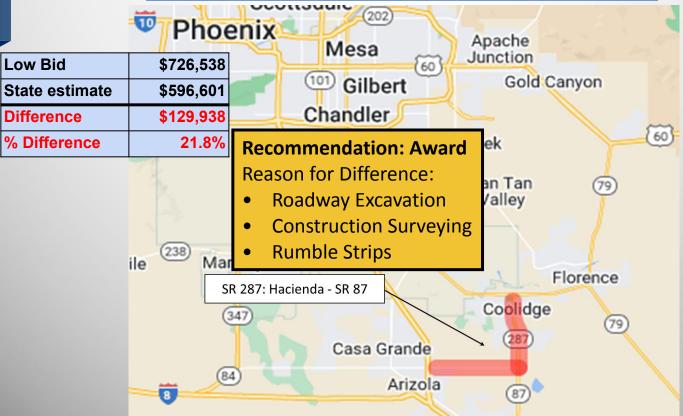

### RUMBLE STRIPS AND RIGHT TURN LANE

Item 8f

ADOT

SR 287: Hacienda - SR 87

### **Item 8 – New Construction Contracts**

|                                                                        |          | T. Company of the Com | It is a second of the second o |                  |         |
|------------------------------------------------------------------------|----------|--------------------------------------------------------------------------------------------------------------------------------------------------------------------------------------------------------------------------------------------------------------------------------------------------------------------------------------------------------------------------------------------------------------------------------------------------------------------------------------------------------------------------------------------------------------------------------------------------------------------------------------------------------------------------------------------------------------------------------------------------------------------------------------------------------------------------------------------------------------------------------------------------------------------------------------------------------------------------------------------------------------------------------------------------------------------------------------------------------------------------------------------------------------------------------------------------------------------------------------------------------------------------------------------------------------------------------------------------------------------------------------------------------------------------------------------------------------------------------------------------------------------------------------------------------------------------------------------------------------------------------------------------------------------------------------------------------------------------------------------------------------------------------------------------------------------------------------------------------------------------------------------------------------------------------------------------------------------------------------------------------------------------------------------------------------------------------------------------------------------------------|--------------------------------------------------------------------------------------------------------------------------------------------------------------------------------------------------------------------------------------------------------------------------------------------------------------------------------------------------------------------------------------------------------------------------------------------------------------------------------------------------------------------------------------------------------------------------------------------------------------------------------------------------------------------------------------------------------------------------------------------------------------------------------------------------------------------------------------------------------------------------------------------------------------------------------------------------------------------------------------------------------------------------------------------------------------------------------------------------------------------------------------------------------------------------------------------------------------------------------------------------------------------------------------------------------------------------------------------------------------------------------------------------------------------------------------------------------------------------------------------------------------------------------------------------------------------------------------------------------------------------------------------------------------------------------------------------------------------------------------------------------------------------------------------------------------------------------------------------------------------------------------------------------------------------------------------------------------------------------------------------------------------------------------------------------------------------------------------------------------------------------|------------------|---------|
| Item                                                                   | Highway  | Low bid                                                                                                                                                                                                                                                                                                                                                                                                                                                                                                                                                                                                                                                                                                                                                                                                                                                                                                                                                                                                                                                                                                                                                                                                                                                                                                                                                                                                                                                                                                                                                                                                                                                                                                                                                                                                                                                                                                                                                                                                                                                                                                                        | State Estimate                                                                                                                                                                                                                                                                                                                                                                                                                                                                                                                                                                                                                                                                                                                                                                                                                                                                                                                                                                                                                                                                                                                                                                                                                                                                                                                                                                                                                                                                                                                                                                                                                                                                                                                                                                                                                                                                                                                                                                                                                                                                                                                 | Difference       | Percent |
| 3f                                                                     | I-8      | \$8,078,317.00                                                                                                                                                                                                                                                                                                                                                                                                                                                                                                                                                                                                                                                                                                                                                                                                                                                                                                                                                                                                                                                                                                                                                                                                                                                                                                                                                                                                                                                                                                                                                                                                                                                                                                                                                                                                                                                                                                                                                                                                                                                                                                                 | \$8,317,762.75                                                                                                                                                                                                                                                                                                                                                                                                                                                                                                                                                                                                                                                                                                                                                                                                                                                                                                                                                                                                                                                                                                                                                                                                                                                                                                                                                                                                                                                                                                                                                                                                                                                                                                                                                                                                                                                                                                                                                                                                                                                                                                                 | (\$239,445.75)   | -2.9%   |
| 3g                                                                     | SR 86    | \$1,893,000.00                                                                                                                                                                                                                                                                                                                                                                                                                                                                                                                                                                                                                                                                                                                                                                                                                                                                                                                                                                                                                                                                                                                                                                                                                                                                                                                                                                                                                                                                                                                                                                                                                                                                                                                                                                                                                                                                                                                                                                                                                                                                                                                 | \$2,039,875.50                                                                                                                                                                                                                                                                                                                                                                                                                                                                                                                                                                                                                                                                                                                                                                                                                                                                                                                                                                                                                                                                                                                                                                                                                                                                                                                                                                                                                                                                                                                                                                                                                                                                                                                                                                                                                                                                                                                                                                                                                                                                                                                 | (\$146,875.50)   | -7.2%   |
| 3h                                                                     | US 93    | \$1,655,158.83                                                                                                                                                                                                                                                                                                                                                                                                                                                                                                                                                                                                                                                                                                                                                                                                                                                                                                                                                                                                                                                                                                                                                                                                                                                                                                                                                                                                                                                                                                                                                                                                                                                                                                                                                                                                                                                                                                                                                                                                                                                                                                                 | \$1,853,983.02                                                                                                                                                                                                                                                                                                                                                                                                                                                                                                                                                                                                                                                                                                                                                                                                                                                                                                                                                                                                                                                                                                                                                                                                                                                                                                                                                                                                                                                                                                                                                                                                                                                                                                                                                                                                                                                                                                                                                                                                                                                                                                                 | (\$198,824.19)   | -10.7%  |
| 3i                                                                     | SR 95    | \$2,157,408.67                                                                                                                                                                                                                                                                                                                                                                                                                                                                                                                                                                                                                                                                                                                                                                                                                                                                                                                                                                                                                                                                                                                                                                                                                                                                                                                                                                                                                                                                                                                                                                                                                                                                                                                                                                                                                                                                                                                                                                                                                                                                                                                 | \$2,027,859.70                                                                                                                                                                                                                                                                                                                                                                                                                                                                                                                                                                                                                                                                                                                                                                                                                                                                                                                                                                                                                                                                                                                                                                                                                                                                                                                                                                                                                                                                                                                                                                                                                                                                                                                                                                                                                                                                                                                                                                                                                                                                                                                 | \$129,548.97     | 6.4%    |
| 3j                                                                     | SR 303 L | \$73,300,597.22                                                                                                                                                                                                                                                                                                                                                                                                                                                                                                                                                                                                                                                                                                                                                                                                                                                                                                                                                                                                                                                                                                                                                                                                                                                                                                                                                                                                                                                                                                                                                                                                                                                                                                                                                                                                                                                                                                                                                                                                                                                                                                                | \$81,918,326.50                                                                                                                                                                                                                                                                                                                                                                                                                                                                                                                                                                                                                                                                                                                                                                                                                                                                                                                                                                                                                                                                                                                                                                                                                                                                                                                                                                                                                                                                                                                                                                                                                                                                                                                                                                                                                                                                                                                                                                                                                                                                                                                | (\$8,617,729.28) | -10.5%  |
| *8a                                                                    | I-10     | \$6,113,131.00                                                                                                                                                                                                                                                                                                                                                                                                                                                                                                                                                                                                                                                                                                                                                                                                                                                                                                                                                                                                                                                                                                                                                                                                                                                                                                                                                                                                                                                                                                                                                                                                                                                                                                                                                                                                                                                                                                                                                                                                                                                                                                                 | \$3,636,041.65                                                                                                                                                                                                                                                                                                                                                                                                                                                                                                                                                                                                                                                                                                                                                                                                                                                                                                                                                                                                                                                                                                                                                                                                                                                                                                                                                                                                                                                                                                                                                                                                                                                                                                                                                                                                                                                                                                                                                                                                                                                                                                                 | \$2,477,089.35   | 68.1%   |
| 8b                                                                     | US 60    | \$3,994,994.00                                                                                                                                                                                                                                                                                                                                                                                                                                                                                                                                                                                                                                                                                                                                                                                                                                                                                                                                                                                                                                                                                                                                                                                                                                                                                                                                                                                                                                                                                                                                                                                                                                                                                                                                                                                                                                                                                                                                                                                                                                                                                                                 | \$4,979,727.70                                                                                                                                                                                                                                                                                                                                                                                                                                                                                                                                                                                                                                                                                                                                                                                                                                                                                                                                                                                                                                                                                                                                                                                                                                                                                                                                                                                                                                                                                                                                                                                                                                                                                                                                                                                                                                                                                                                                                                                                                                                                                                                 | (\$984,733.70)   | -19.8%  |
| 8c                                                                     | SR 95    | \$788,888.88                                                                                                                                                                                                                                                                                                                                                                                                                                                                                                                                                                                                                                                                                                                                                                                                                                                                                                                                                                                                                                                                                                                                                                                                                                                                                                                                                                                                                                                                                                                                                                                                                                                                                                                                                                                                                                                                                                                                                                                                                                                                                                                   | \$579,682.20                                                                                                                                                                                                                                                                                                                                                                                                                                                                                                                                                                                                                                                                                                                                                                                                                                                                                                                                                                                                                                                                                                                                                                                                                                                                                                                                                                                                                                                                                                                                                                                                                                                                                                                                                                                                                                                                                                                                                                                                                                                                                                                   | \$209,206.68     | 36.1%   |
| 8d                                                                     | US 95    | \$3,384,433.95                                                                                                                                                                                                                                                                                                                                                                                                                                                                                                                                                                                                                                                                                                                                                                                                                                                                                                                                                                                                                                                                                                                                                                                                                                                                                                                                                                                                                                                                                                                                                                                                                                                                                                                                                                                                                                                                                                                                                                                                                                                                                                                 | \$4,018,267.50                                                                                                                                                                                                                                                                                                                                                                                                                                                                                                                                                                                                                                                                                                                                                                                                                                                                                                                                                                                                                                                                                                                                                                                                                                                                                                                                                                                                                                                                                                                                                                                                                                                                                                                                                                                                                                                                                                                                                                                                                                                                                                                 | (\$633,833.55)   | -15.8%  |
| 8e                                                                     | US 191   | \$4,610,808.30                                                                                                                                                                                                                                                                                                                                                                                                                                                                                                                                                                                                                                                                                                                                                                                                                                                                                                                                                                                                                                                                                                                                                                                                                                                                                                                                                                                                                                                                                                                                                                                                                                                                                                                                                                                                                                                                                                                                                                                                                                                                                                                 | \$4,092,372.85                                                                                                                                                                                                                                                                                                                                                                                                                                                                                                                                                                                                                                                                                                                                                                                                                                                                                                                                                                                                                                                                                                                                                                                                                                                                                                                                                                                                                                                                                                                                                                                                                                                                                                                                                                                                                                                                                                                                                                                                                                                                                                                 | \$518,435.45     | 12.7%   |
| 8f                                                                     | SR 287   | \$726,538.45                                                                                                                                                                                                                                                                                                                                                                                                                                                                                                                                                                                                                                                                                                                                                                                                                                                                                                                                                                                                                                                                                                                                                                                                                                                                                                                                                                                                                                                                                                                                                                                                                                                                                                                                                                                                                                                                                                                                                                                                                                                                                                                   | \$596,600.70                                                                                                                                                                                                                                                                                                                                                                                                                                                                                                                                                                                                                                                                                                                                                                                                                                                                                                                                                                                                                                                                                                                                                                                                                                                                                                                                                                                                                                                                                                                                                                                                                                                                                                                                                                                                                                                                                                                                                                                                                                                                                                                   | \$129,937.75     | 21.8%   |
| TOTAL THIS MONTH                                                       |          | \$100,590,145.30                                                                                                                                                                                                                                                                                                                                                                                                                                                                                                                                                                                                                                                                                                                                                                                                                                                                                                                                                                                                                                                                                                                                                                                                                                                                                                                                                                                                                                                                                                                                                                                                                                                                                                                                                                                                                                                                                                                                                                                                                                                                                                               | \$110,424,458.42                                                                                                                                                                                                                                                                                                                                                                                                                                                                                                                                                                                                                                                                                                                                                                                                                                                                                                                                                                                                                                                                                                                                                                                                                                                                                                                                                                                                                                                                                                                                                                                                                                                                                                                                                                                                                                                                                                                                                                                                                                                                                                               | (\$9,834,313.12) | -8.9%   |
| TOTAL FY TO DATE                                                       |          | \$100,590,145.30                                                                                                                                                                                                                                                                                                                                                                                                                                                                                                                                                                                                                                                                                                                                                                                                                                                                                                                                                                                                                                                                                                                                                                                                                                                                                                                                                                                                                                                                                                                                                                                                                                                                                                                                                                                                                                                                                                                                                                                                                                                                                                               | \$110,424,458.42                                                                                                                                                                                                                                                                                                                                                                                                                                                                                                                                                                                                                                                                                                                                                                                                                                                                                                                                                                                                                                                                                                                                                                                                                                                                                                                                                                                                                                                                                                                                                                                                                                                                                                                                                                                                                                                                                                                                                                                                                                                                                                               | (\$9,834,313.12) | -8.9%   |
| * taken On to Detect All Dide and to make the highest asked as because |          |                                                                                                                                                                                                                                                                                                                                                                                                                                                                                                                                                                                                                                                                                                                                                                                                                                                                                                                                                                                                                                                                                                                                                                                                                                                                                                                                                                                                                                                                                                                                                                                                                                                                                                                                                                                                                                                                                                                                                                                                                                                                                                                                |                                                                                                                                                                                                                                                                                                                                                                                                                                                                                                                                                                                                                                                                                                                                                                                                                                                                                                                                                                                                                                                                                                                                                                                                                                                                                                                                                                                                                                                                                                                                                                                                                                                                                                                                                                                                                                                                                                                                                                                                                                                                                                                                |                  |         |