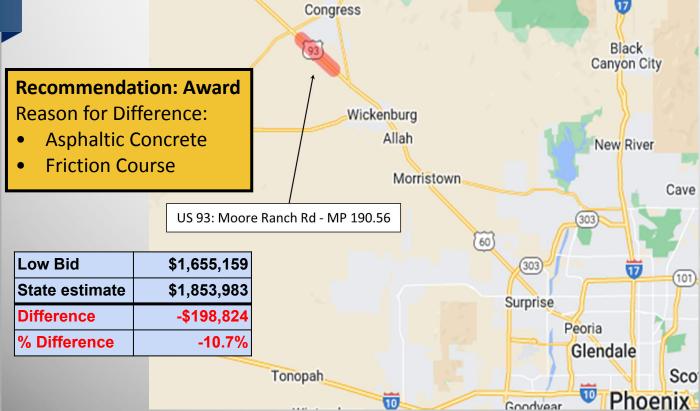

## PAVEMENT PRESERVATION SR 86: Tribal Route 232- Sells

ADOT

PAVEMENT PRESERVATION

Item 3h

ADOT

**US 93: Moore Ranch Rd - MP 190.56** 

#### Reason for Difference:

- Asphaltic Concrete
- Friction Course
- Mobilization

### **Item 8 – New Construction Contracts**

|                                                                        |          | T. Company of the Com | It is a second of the second o |                  |         |
|------------------------------------------------------------------------|----------|--------------------------------------------------------------------------------------------------------------------------------------------------------------------------------------------------------------------------------------------------------------------------------------------------------------------------------------------------------------------------------------------------------------------------------------------------------------------------------------------------------------------------------------------------------------------------------------------------------------------------------------------------------------------------------------------------------------------------------------------------------------------------------------------------------------------------------------------------------------------------------------------------------------------------------------------------------------------------------------------------------------------------------------------------------------------------------------------------------------------------------------------------------------------------------------------------------------------------------------------------------------------------------------------------------------------------------------------------------------------------------------------------------------------------------------------------------------------------------------------------------------------------------------------------------------------------------------------------------------------------------------------------------------------------------------------------------------------------------------------------------------------------------------------------------------------------------------------------------------------------------------------------------------------------------------------------------------------------------------------------------------------------------------------------------------------------------------------------------------------------------|--------------------------------------------------------------------------------------------------------------------------------------------------------------------------------------------------------------------------------------------------------------------------------------------------------------------------------------------------------------------------------------------------------------------------------------------------------------------------------------------------------------------------------------------------------------------------------------------------------------------------------------------------------------------------------------------------------------------------------------------------------------------------------------------------------------------------------------------------------------------------------------------------------------------------------------------------------------------------------------------------------------------------------------------------------------------------------------------------------------------------------------------------------------------------------------------------------------------------------------------------------------------------------------------------------------------------------------------------------------------------------------------------------------------------------------------------------------------------------------------------------------------------------------------------------------------------------------------------------------------------------------------------------------------------------------------------------------------------------------------------------------------------------------------------------------------------------------------------------------------------------------------------------------------------------------------------------------------------------------------------------------------------------------------------------------------------------------------------------------------------------|------------------|---------|
| Item                                                                   | Highway  | Low bid                                                                                                                                                                                                                                                                                                                                                                                                                                                                                                                                                                                                                                                                                                                                                                                                                                                                                                                                                                                                                                                                                                                                                                                                                                                                                                                                                                                                                                                                                                                                                                                                                                                                                                                                                                                                                                                                                                                                                                                                                                                                                                                        | State Estimate                                                                                                                                                                                                                                                                                                                                                                                                                                                                                                                                                                                                                                                                                                                                                                                                                                                                                                                                                                                                                                                                                                                                                                                                                                                                                                                                                                                                                                                                                                                                                                                                                                                                                                                                                                                                                                                                                                                                                                                                                                                                                                                 | Difference       | Percent |
| 3f                                                                     | I-8      | \$8,078,317.00                                                                                                                                                                                                                                                                                                                                                                                                                                                                                                                                                                                                                                                                                                                                                                                                                                                                                                                                                                                                                                                                                                                                                                                                                                                                                                                                                                                                                                                                                                                                                                                                                                                                                                                                                                                                                                                                                                                                                                                                                                                                                                                 | \$8,317,762.75                                                                                                                                                                                                                                                                                                                                                                                                                                                                                                                                                                                                                                                                                                                                                                                                                                                                                                                                                                                                                                                                                                                                                                                                                                                                                                                                                                                                                                                                                                                                                                                                                                                                                                                                                                                                                                                                                                                                                                                                                                                                                                                 | (\$239,445.75)   | -2.9%   |
| 3g                                                                     | SR 86    | \$1,893,000.00                                                                                                                                                                                                                                                                                                                                                                                                                                                                                                                                                                                                                                                                                                                                                                                                                                                                                                                                                                                                                                                                                                                                                                                                                                                                                                                                                                                                                                                                                                                                                                                                                                                                                                                                                                                                                                                                                                                                                                                                                                                                                                                 | \$2,039,875.50                                                                                                                                                                                                                                                                                                                                                                                                                                                                                                                                                                                                                                                                                                                                                                                                                                                                                                                                                                                                                                                                                                                                                                                                                                                                                                                                                                                                                                                                                                                                                                                                                                                                                                                                                                                                                                                                                                                                                                                                                                                                                                                 | (\$146,875.50)   | -7.2%   |
| 3h                                                                     | US 93    | \$1,655,158.83                                                                                                                                                                                                                                                                                                                                                                                                                                                                                                                                                                                                                                                                                                                                                                                                                                                                                                                                                                                                                                                                                                                                                                                                                                                                                                                                                                                                                                                                                                                                                                                                                                                                                                                                                                                                                                                                                                                                                                                                                                                                                                                 | \$1,853,983.02                                                                                                                                                                                                                                                                                                                                                                                                                                                                                                                                                                                                                                                                                                                                                                                                                                                                                                                                                                                                                                                                                                                                                                                                                                                                                                                                                                                                                                                                                                                                                                                                                                                                                                                                                                                                                                                                                                                                                                                                                                                                                                                 | (\$198,824.19)   | -10.7%  |
| 3i                                                                     | SR 95    | \$2,157,408.67                                                                                                                                                                                                                                                                                                                                                                                                                                                                                                                                                                                                                                                                                                                                                                                                                                                                                                                                                                                                                                                                                                                                                                                                                                                                                                                                                                                                                                                                                                                                                                                                                                                                                                                                                                                                                                                                                                                                                                                                                                                                                                                 | \$2,027,859.70                                                                                                                                                                                                                                                                                                                                                                                                                                                                                                                                                                                                                                                                                                                                                                                                                                                                                                                                                                                                                                                                                                                                                                                                                                                                                                                                                                                                                                                                                                                                                                                                                                                                                                                                                                                                                                                                                                                                                                                                                                                                                                                 | \$129,548.97     | 6.4%    |
| 3j                                                                     | SR 303 L | \$73,300,597.22                                                                                                                                                                                                                                                                                                                                                                                                                                                                                                                                                                                                                                                                                                                                                                                                                                                                                                                                                                                                                                                                                                                                                                                                                                                                                                                                                                                                                                                                                                                                                                                                                                                                                                                                                                                                                                                                                                                                                                                                                                                                                                                | \$81,918,326.50                                                                                                                                                                                                                                                                                                                                                                                                                                                                                                                                                                                                                                                                                                                                                                                                                                                                                                                                                                                                                                                                                                                                                                                                                                                                                                                                                                                                                                                                                                                                                                                                                                                                                                                                                                                                                                                                                                                                                                                                                                                                                                                | (\$8,617,729.28) | -10.5%  |
| *8a                                                                    | I-10     | \$6,113,131.00                                                                                                                                                                                                                                                                                                                                                                                                                                                                                                                                                                                                                                                                                                                                                                                                                                                                                                                                                                                                                                                                                                                                                                                                                                                                                                                                                                                                                                                                                                                                                                                                                                                                                                                                                                                                                                                                                                                                                                                                                                                                                                                 | \$3,636,041.65                                                                                                                                                                                                                                                                                                                                                                                                                                                                                                                                                                                                                                                                                                                                                                                                                                                                                                                                                                                                                                                                                                                                                                                                                                                                                                                                                                                                                                                                                                                                                                                                                                                                                                                                                                                                                                                                                                                                                                                                                                                                                                                 | \$2,477,089.35   | 68.1%   |
| 8b                                                                     | US 60    | \$3,994,994.00                                                                                                                                                                                                                                                                                                                                                                                                                                                                                                                                                                                                                                                                                                                                                                                                                                                                                                                                                                                                                                                                                                                                                                                                                                                                                                                                                                                                                                                                                                                                                                                                                                                                                                                                                                                                                                                                                                                                                                                                                                                                                                                 | \$4,979,727.70                                                                                                                                                                                                                                                                                                                                                                                                                                                                                                                                                                                                                                                                                                                                                                                                                                                                                                                                                                                                                                                                                                                                                                                                                                                                                                                                                                                                                                                                                                                                                                                                                                                                                                                                                                                                                                                                                                                                                                                                                                                                                                                 | (\$984,733.70)   | -19.8%  |
| 8c                                                                     | SR 95    | \$788,888.88                                                                                                                                                                                                                                                                                                                                                                                                                                                                                                                                                                                                                                                                                                                                                                                                                                                                                                                                                                                                                                                                                                                                                                                                                                                                                                                                                                                                                                                                                                                                                                                                                                                                                                                                                                                                                                                                                                                                                                                                                                                                                                                   | \$579,682.20                                                                                                                                                                                                                                                                                                                                                                                                                                                                                                                                                                                                                                                                                                                                                                                                                                                                                                                                                                                                                                                                                                                                                                                                                                                                                                                                                                                                                                                                                                                                                                                                                                                                                                                                                                                                                                                                                                                                                                                                                                                                                                                   | \$209,206.68     | 36.1%   |
| 8d                                                                     | US 95    | \$3,384,433.95                                                                                                                                                                                                                                                                                                                                                                                                                                                                                                                                                                                                                                                                                                                                                                                                                                                                                                                                                                                                                                                                                                                                                                                                                                                                                                                                                                                                                                                                                                                                                                                                                                                                                                                                                                                                                                                                                                                                                                                                                                                                                                                 | \$4,018,267.50                                                                                                                                                                                                                                                                                                                                                                                                                                                                                                                                                                                                                                                                                                                                                                                                                                                                                                                                                                                                                                                                                                                                                                                                                                                                                                                                                                                                                                                                                                                                                                                                                                                                                                                                                                                                                                                                                                                                                                                                                                                                                                                 | (\$633,833.55)   | -15.8%  |
| 8e                                                                     | US 191   | \$4,610,808.30                                                                                                                                                                                                                                                                                                                                                                                                                                                                                                                                                                                                                                                                                                                                                                                                                                                                                                                                                                                                                                                                                                                                                                                                                                                                                                                                                                                                                                                                                                                                                                                                                                                                                                                                                                                                                                                                                                                                                                                                                                                                                                                 | \$4,092,372.85                                                                                                                                                                                                                                                                                                                                                                                                                                                                                                                                                                                                                                                                                                                                                                                                                                                                                                                                                                                                                                                                                                                                                                                                                                                                                                                                                                                                                                                                                                                                                                                                                                                                                                                                                                                                                                                                                                                                                                                                                                                                                                                 | \$518,435.45     | 12.7%   |
| 8f                                                                     | SR 287   | \$726,538.45                                                                                                                                                                                                                                                                                                                                                                                                                                                                                                                                                                                                                                                                                                                                                                                                                                                                                                                                                                                                                                                                                                                                                                                                                                                                                                                                                                                                                                                                                                                                                                                                                                                                                                                                                                                                                                                                                                                                                                                                                                                                                                                   | \$596,600.70                                                                                                                                                                                                                                                                                                                                                                                                                                                                                                                                                                                                                                                                                                                                                                                                                                                                                                                                                                                                                                                                                                                                                                                                                                                                                                                                                                                                                                                                                                                                                                                                                                                                                                                                                                                                                                                                                                                                                                                                                                                                                                                   | \$129,937.75     | 21.8%   |
| TOTAL THIS MONTH                                                       |          | \$100,590,145.30                                                                                                                                                                                                                                                                                                                                                                                                                                                                                                                                                                                                                                                                                                                                                                                                                                                                                                                                                                                                                                                                                                                                                                                                                                                                                                                                                                                                                                                                                                                                                                                                                                                                                                                                                                                                                                                                                                                                                                                                                                                                                                               | \$110,424,458.42                                                                                                                                                                                                                                                                                                                                                                                                                                                                                                                                                                                                                                                                                                                                                                                                                                                                                                                                                                                                                                                                                                                                                                                                                                                                                                                                                                                                                                                                                                                                                                                                                                                                                                                                                                                                                                                                                                                                                                                                                                                                                                               | (\$9,834,313.12) | -8.9%   |
| TOTAL FY TO DATE                                                       |          | \$100,590,145.30                                                                                                                                                                                                                                                                                                                                                                                                                                                                                                                                                                                                                                                                                                                                                                                                                                                                                                                                                                                                                                                                                                                                                                                                                                                                                                                                                                                                                                                                                                                                                                                                                                                                                                                                                                                                                                                                                                                                                                                                                                                                                                               | \$110,424,458.42                                                                                                                                                                                                                                                                                                                                                                                                                                                                                                                                                                                                                                                                                                                                                                                                                                                                                                                                                                                                                                                                                                                                                                                                                                                                                                                                                                                                                                                                                                                                                                                                                                                                                                                                                                                                                                                                                                                                                                                                                                                                                                               | (\$9,834,313.12) | -8.9%   |
| * taken On to Detect All Dide and to make the highest asked as because |          |                                                                                                                                                                                                                                                                                                                                                                                                                                                                                                                                                                                                                                                                                                                                                                                                                                                                                                                                                                                                                                                                                                                                                                                                                                                                                                                                                                                                                                                                                                                                                                                                                                                                                                                                                                                                                                                                                                                                                                                                                                                                                                                                |                                                                                                                                                                                                                                                                                                                                                                                                                                                                                                                                                                                                                                                                                                                                                                                                                                                                                                                                                                                                                                                                                                                                                                                                                                                                                                                                                                                                                                                                                                                                                                                                                                                                                                                                                                                                                                                                                                                                                                                                                                                                                                                                |                  |         |