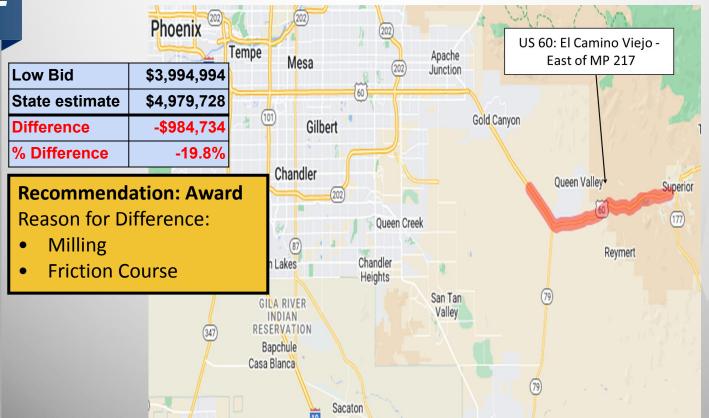

### **Item 8 – New Construction Contracts**

|                                                                        |          | T. Company of the Com | It is a second of the second o |                  |         |
|------------------------------------------------------------------------|----------|--------------------------------------------------------------------------------------------------------------------------------------------------------------------------------------------------------------------------------------------------------------------------------------------------------------------------------------------------------------------------------------------------------------------------------------------------------------------------------------------------------------------------------------------------------------------------------------------------------------------------------------------------------------------------------------------------------------------------------------------------------------------------------------------------------------------------------------------------------------------------------------------------------------------------------------------------------------------------------------------------------------------------------------------------------------------------------------------------------------------------------------------------------------------------------------------------------------------------------------------------------------------------------------------------------------------------------------------------------------------------------------------------------------------------------------------------------------------------------------------------------------------------------------------------------------------------------------------------------------------------------------------------------------------------------------------------------------------------------------------------------------------------------------------------------------------------------------------------------------------------------------------------------------------------------------------------------------------------------------------------------------------------------------------------------------------------------------------------------------------------------|--------------------------------------------------------------------------------------------------------------------------------------------------------------------------------------------------------------------------------------------------------------------------------------------------------------------------------------------------------------------------------------------------------------------------------------------------------------------------------------------------------------------------------------------------------------------------------------------------------------------------------------------------------------------------------------------------------------------------------------------------------------------------------------------------------------------------------------------------------------------------------------------------------------------------------------------------------------------------------------------------------------------------------------------------------------------------------------------------------------------------------------------------------------------------------------------------------------------------------------------------------------------------------------------------------------------------------------------------------------------------------------------------------------------------------------------------------------------------------------------------------------------------------------------------------------------------------------------------------------------------------------------------------------------------------------------------------------------------------------------------------------------------------------------------------------------------------------------------------------------------------------------------------------------------------------------------------------------------------------------------------------------------------------------------------------------------------------------------------------------------------|------------------|---------|
| Item                                                                   | Highway  | Low bid                                                                                                                                                                                                                                                                                                                                                                                                                                                                                                                                                                                                                                                                                                                                                                                                                                                                                                                                                                                                                                                                                                                                                                                                                                                                                                                                                                                                                                                                                                                                                                                                                                                                                                                                                                                                                                                                                                                                                                                                                                                                                                                        | State Estimate                                                                                                                                                                                                                                                                                                                                                                                                                                                                                                                                                                                                                                                                                                                                                                                                                                                                                                                                                                                                                                                                                                                                                                                                                                                                                                                                                                                                                                                                                                                                                                                                                                                                                                                                                                                                                                                                                                                                                                                                                                                                                                                 | Difference       | Percent |
| 3f                                                                     | I-8      | \$8,078,317.00                                                                                                                                                                                                                                                                                                                                                                                                                                                                                                                                                                                                                                                                                                                                                                                                                                                                                                                                                                                                                                                                                                                                                                                                                                                                                                                                                                                                                                                                                                                                                                                                                                                                                                                                                                                                                                                                                                                                                                                                                                                                                                                 | \$8,317,762.75                                                                                                                                                                                                                                                                                                                                                                                                                                                                                                                                                                                                                                                                                                                                                                                                                                                                                                                                                                                                                                                                                                                                                                                                                                                                                                                                                                                                                                                                                                                                                                                                                                                                                                                                                                                                                                                                                                                                                                                                                                                                                                                 | (\$239,445.75)   | -2.9%   |
| 3g                                                                     | SR 86    | \$1,893,000.00                                                                                                                                                                                                                                                                                                                                                                                                                                                                                                                                                                                                                                                                                                                                                                                                                                                                                                                                                                                                                                                                                                                                                                                                                                                                                                                                                                                                                                                                                                                                                                                                                                                                                                                                                                                                                                                                                                                                                                                                                                                                                                                 | \$2,039,875.50                                                                                                                                                                                                                                                                                                                                                                                                                                                                                                                                                                                                                                                                                                                                                                                                                                                                                                                                                                                                                                                                                                                                                                                                                                                                                                                                                                                                                                                                                                                                                                                                                                                                                                                                                                                                                                                                                                                                                                                                                                                                                                                 | (\$146,875.50)   | -7.2%   |
| 3h                                                                     | US 93    | \$1,655,158.83                                                                                                                                                                                                                                                                                                                                                                                                                                                                                                                                                                                                                                                                                                                                                                                                                                                                                                                                                                                                                                                                                                                                                                                                                                                                                                                                                                                                                                                                                                                                                                                                                                                                                                                                                                                                                                                                                                                                                                                                                                                                                                                 | \$1,853,983.02                                                                                                                                                                                                                                                                                                                                                                                                                                                                                                                                                                                                                                                                                                                                                                                                                                                                                                                                                                                                                                                                                                                                                                                                                                                                                                                                                                                                                                                                                                                                                                                                                                                                                                                                                                                                                                                                                                                                                                                                                                                                                                                 | (\$198,824.19)   | -10.7%  |
| 3i                                                                     | SR 95    | \$2,157,408.67                                                                                                                                                                                                                                                                                                                                                                                                                                                                                                                                                                                                                                                                                                                                                                                                                                                                                                                                                                                                                                                                                                                                                                                                                                                                                                                                                                                                                                                                                                                                                                                                                                                                                                                                                                                                                                                                                                                                                                                                                                                                                                                 | \$2,027,859.70                                                                                                                                                                                                                                                                                                                                                                                                                                                                                                                                                                                                                                                                                                                                                                                                                                                                                                                                                                                                                                                                                                                                                                                                                                                                                                                                                                                                                                                                                                                                                                                                                                                                                                                                                                                                                                                                                                                                                                                                                                                                                                                 | \$129,548.97     | 6.4%    |
| 3j                                                                     | SR 303 L | \$73,300,597.22                                                                                                                                                                                                                                                                                                                                                                                                                                                                                                                                                                                                                                                                                                                                                                                                                                                                                                                                                                                                                                                                                                                                                                                                                                                                                                                                                                                                                                                                                                                                                                                                                                                                                                                                                                                                                                                                                                                                                                                                                                                                                                                | \$81,918,326.50                                                                                                                                                                                                                                                                                                                                                                                                                                                                                                                                                                                                                                                                                                                                                                                                                                                                                                                                                                                                                                                                                                                                                                                                                                                                                                                                                                                                                                                                                                                                                                                                                                                                                                                                                                                                                                                                                                                                                                                                                                                                                                                | (\$8,617,729.28) | -10.5%  |
| *8a                                                                    | I-10     | \$6,113,131.00                                                                                                                                                                                                                                                                                                                                                                                                                                                                                                                                                                                                                                                                                                                                                                                                                                                                                                                                                                                                                                                                                                                                                                                                                                                                                                                                                                                                                                                                                                                                                                                                                                                                                                                                                                                                                                                                                                                                                                                                                                                                                                                 | \$3,636,041.65                                                                                                                                                                                                                                                                                                                                                                                                                                                                                                                                                                                                                                                                                                                                                                                                                                                                                                                                                                                                                                                                                                                                                                                                                                                                                                                                                                                                                                                                                                                                                                                                                                                                                                                                                                                                                                                                                                                                                                                                                                                                                                                 | \$2,477,089.35   | 68.1%   |
| 8b                                                                     | US 60    | \$3,994,994.00                                                                                                                                                                                                                                                                                                                                                                                                                                                                                                                                                                                                                                                                                                                                                                                                                                                                                                                                                                                                                                                                                                                                                                                                                                                                                                                                                                                                                                                                                                                                                                                                                                                                                                                                                                                                                                                                                                                                                                                                                                                                                                                 | \$4,979,727.70                                                                                                                                                                                                                                                                                                                                                                                                                                                                                                                                                                                                                                                                                                                                                                                                                                                                                                                                                                                                                                                                                                                                                                                                                                                                                                                                                                                                                                                                                                                                                                                                                                                                                                                                                                                                                                                                                                                                                                                                                                                                                                                 | (\$984,733.70)   | -19.8%  |
| 8c                                                                     | SR 95    | \$788,888.88                                                                                                                                                                                                                                                                                                                                                                                                                                                                                                                                                                                                                                                                                                                                                                                                                                                                                                                                                                                                                                                                                                                                                                                                                                                                                                                                                                                                                                                                                                                                                                                                                                                                                                                                                                                                                                                                                                                                                                                                                                                                                                                   | \$579,682.20                                                                                                                                                                                                                                                                                                                                                                                                                                                                                                                                                                                                                                                                                                                                                                                                                                                                                                                                                                                                                                                                                                                                                                                                                                                                                                                                                                                                                                                                                                                                                                                                                                                                                                                                                                                                                                                                                                                                                                                                                                                                                                                   | \$209,206.68     | 36.1%   |
| 8d                                                                     | US 95    | \$3,384,433.95                                                                                                                                                                                                                                                                                                                                                                                                                                                                                                                                                                                                                                                                                                                                                                                                                                                                                                                                                                                                                                                                                                                                                                                                                                                                                                                                                                                                                                                                                                                                                                                                                                                                                                                                                                                                                                                                                                                                                                                                                                                                                                                 | \$4,018,267.50                                                                                                                                                                                                                                                                                                                                                                                                                                                                                                                                                                                                                                                                                                                                                                                                                                                                                                                                                                                                                                                                                                                                                                                                                                                                                                                                                                                                                                                                                                                                                                                                                                                                                                                                                                                                                                                                                                                                                                                                                                                                                                                 | (\$633,833.55)   | -15.8%  |
| 8e                                                                     | US 191   | \$4,610,808.30                                                                                                                                                                                                                                                                                                                                                                                                                                                                                                                                                                                                                                                                                                                                                                                                                                                                                                                                                                                                                                                                                                                                                                                                                                                                                                                                                                                                                                                                                                                                                                                                                                                                                                                                                                                                                                                                                                                                                                                                                                                                                                                 | \$4,092,372.85                                                                                                                                                                                                                                                                                                                                                                                                                                                                                                                                                                                                                                                                                                                                                                                                                                                                                                                                                                                                                                                                                                                                                                                                                                                                                                                                                                                                                                                                                                                                                                                                                                                                                                                                                                                                                                                                                                                                                                                                                                                                                                                 | \$518,435.45     | 12.7%   |
| 8f                                                                     | SR 287   | \$726,538.45                                                                                                                                                                                                                                                                                                                                                                                                                                                                                                                                                                                                                                                                                                                                                                                                                                                                                                                                                                                                                                                                                                                                                                                                                                                                                                                                                                                                                                                                                                                                                                                                                                                                                                                                                                                                                                                                                                                                                                                                                                                                                                                   | \$596,600.70                                                                                                                                                                                                                                                                                                                                                                                                                                                                                                                                                                                                                                                                                                                                                                                                                                                                                                                                                                                                                                                                                                                                                                                                                                                                                                                                                                                                                                                                                                                                                                                                                                                                                                                                                                                                                                                                                                                                                                                                                                                                                                                   | \$129,937.75     | 21.8%   |
| TOTAL THIS MONTH                                                       |          | \$100,590,145.30                                                                                                                                                                                                                                                                                                                                                                                                                                                                                                                                                                                                                                                                                                                                                                                                                                                                                                                                                                                                                                                                                                                                                                                                                                                                                                                                                                                                                                                                                                                                                                                                                                                                                                                                                                                                                                                                                                                                                                                                                                                                                                               | \$110,424,458.42                                                                                                                                                                                                                                                                                                                                                                                                                                                                                                                                                                                                                                                                                                                                                                                                                                                                                                                                                                                                                                                                                                                                                                                                                                                                                                                                                                                                                                                                                                                                                                                                                                                                                                                                                                                                                                                                                                                                                                                                                                                                                                               | (\$9,834,313.12) | -8.9%   |
| TOTAL FY TO DATE                                                       |          | \$100,590,145.30                                                                                                                                                                                                                                                                                                                                                                                                                                                                                                                                                                                                                                                                                                                                                                                                                                                                                                                                                                                                                                                                                                                                                                                                                                                                                                                                                                                                                                                                                                                                                                                                                                                                                                                                                                                                                                                                                                                                                                                                                                                                                                               | \$110,424,458.42                                                                                                                                                                                                                                                                                                                                                                                                                                                                                                                                                                                                                                                                                                                                                                                                                                                                                                                                                                                                                                                                                                                                                                                                                                                                                                                                                                                                                                                                                                                                                                                                                                                                                                                                                                                                                                                                                                                                                                                                                                                                                                               | (\$9,834,313.12) | -8.9%   |
| * taken On to Detect All Dide and to make the highest asked as because |          |                                                                                                                                                                                                                                                                                                                                                                                                                                                                                                                                                                                                                                                                                                                                                                                                                                                                                                                                                                                                                                                                                                                                                                                                                                                                                                                                                                                                                                                                                                                                                                                                                                                                                                                                                                                                                                                                                                                                                                                                                                                                                                                                |                                                                                                                                                                                                                                                                                                                                                                                                                                                                                                                                                                                                                                                                                                                                                                                                                                                                                                                                                                                                                                                                                                                                                                                                                                                                                                                                                                                                                                                                                                                                                                                                                                                                                                                                                                                                                                                                                                                                                                                                                                                                                                                                |                  |         |

### PAVEMENT PRESERVATION

I-10: Picacho - Pinal Airpark Rd

Item 8a

ARIZONA DEPARTMENT OF TRANSPORTATION

**PAVEMENT PRESERVATION** 

US 60: El Camino Viejo - East of MP 217

Item 8b