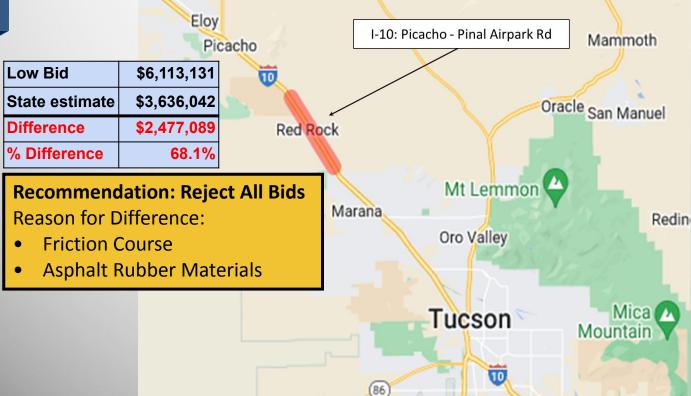

### **Item 8 – New Construction Contracts**

|                                                                        |          | T. Company of the Com | It is a second of the second o |                  |         |
|------------------------------------------------------------------------|----------|--------------------------------------------------------------------------------------------------------------------------------------------------------------------------------------------------------------------------------------------------------------------------------------------------------------------------------------------------------------------------------------------------------------------------------------------------------------------------------------------------------------------------------------------------------------------------------------------------------------------------------------------------------------------------------------------------------------------------------------------------------------------------------------------------------------------------------------------------------------------------------------------------------------------------------------------------------------------------------------------------------------------------------------------------------------------------------------------------------------------------------------------------------------------------------------------------------------------------------------------------------------------------------------------------------------------------------------------------------------------------------------------------------------------------------------------------------------------------------------------------------------------------------------------------------------------------------------------------------------------------------------------------------------------------------------------------------------------------------------------------------------------------------------------------------------------------------------------------------------------------------------------------------------------------------------------------------------------------------------------------------------------------------------------------------------------------------------------------------------------------------|--------------------------------------------------------------------------------------------------------------------------------------------------------------------------------------------------------------------------------------------------------------------------------------------------------------------------------------------------------------------------------------------------------------------------------------------------------------------------------------------------------------------------------------------------------------------------------------------------------------------------------------------------------------------------------------------------------------------------------------------------------------------------------------------------------------------------------------------------------------------------------------------------------------------------------------------------------------------------------------------------------------------------------------------------------------------------------------------------------------------------------------------------------------------------------------------------------------------------------------------------------------------------------------------------------------------------------------------------------------------------------------------------------------------------------------------------------------------------------------------------------------------------------------------------------------------------------------------------------------------------------------------------------------------------------------------------------------------------------------------------------------------------------------------------------------------------------------------------------------------------------------------------------------------------------------------------------------------------------------------------------------------------------------------------------------------------------------------------------------------------------|------------------|---------|
| Item                                                                   | Highway  | Low bid                                                                                                                                                                                                                                                                                                                                                                                                                                                                                                                                                                                                                                                                                                                                                                                                                                                                                                                                                                                                                                                                                                                                                                                                                                                                                                                                                                                                                                                                                                                                                                                                                                                                                                                                                                                                                                                                                                                                                                                                                                                                                                                        | State Estimate                                                                                                                                                                                                                                                                                                                                                                                                                                                                                                                                                                                                                                                                                                                                                                                                                                                                                                                                                                                                                                                                                                                                                                                                                                                                                                                                                                                                                                                                                                                                                                                                                                                                                                                                                                                                                                                                                                                                                                                                                                                                                                                 | Difference       | Percent |
| 3f                                                                     | I-8      | \$8,078,317.00                                                                                                                                                                                                                                                                                                                                                                                                                                                                                                                                                                                                                                                                                                                                                                                                                                                                                                                                                                                                                                                                                                                                                                                                                                                                                                                                                                                                                                                                                                                                                                                                                                                                                                                                                                                                                                                                                                                                                                                                                                                                                                                 | \$8,317,762.75                                                                                                                                                                                                                                                                                                                                                                                                                                                                                                                                                                                                                                                                                                                                                                                                                                                                                                                                                                                                                                                                                                                                                                                                                                                                                                                                                                                                                                                                                                                                                                                                                                                                                                                                                                                                                                                                                                                                                                                                                                                                                                                 | (\$239,445.75)   | -2.9%   |
| 3g                                                                     | SR 86    | \$1,893,000.00                                                                                                                                                                                                                                                                                                                                                                                                                                                                                                                                                                                                                                                                                                                                                                                                                                                                                                                                                                                                                                                                                                                                                                                                                                                                                                                                                                                                                                                                                                                                                                                                                                                                                                                                                                                                                                                                                                                                                                                                                                                                                                                 | \$2,039,875.50                                                                                                                                                                                                                                                                                                                                                                                                                                                                                                                                                                                                                                                                                                                                                                                                                                                                                                                                                                                                                                                                                                                                                                                                                                                                                                                                                                                                                                                                                                                                                                                                                                                                                                                                                                                                                                                                                                                                                                                                                                                                                                                 | (\$146,875.50)   | -7.2%   |
| 3h                                                                     | US 93    | \$1,655,158.83                                                                                                                                                                                                                                                                                                                                                                                                                                                                                                                                                                                                                                                                                                                                                                                                                                                                                                                                                                                                                                                                                                                                                                                                                                                                                                                                                                                                                                                                                                                                                                                                                                                                                                                                                                                                                                                                                                                                                                                                                                                                                                                 | \$1,853,983.02                                                                                                                                                                                                                                                                                                                                                                                                                                                                                                                                                                                                                                                                                                                                                                                                                                                                                                                                                                                                                                                                                                                                                                                                                                                                                                                                                                                                                                                                                                                                                                                                                                                                                                                                                                                                                                                                                                                                                                                                                                                                                                                 | (\$198,824.19)   | -10.7%  |
| 3i                                                                     | SR 95    | \$2,157,408.67                                                                                                                                                                                                                                                                                                                                                                                                                                                                                                                                                                                                                                                                                                                                                                                                                                                                                                                                                                                                                                                                                                                                                                                                                                                                                                                                                                                                                                                                                                                                                                                                                                                                                                                                                                                                                                                                                                                                                                                                                                                                                                                 | \$2,027,859.70                                                                                                                                                                                                                                                                                                                                                                                                                                                                                                                                                                                                                                                                                                                                                                                                                                                                                                                                                                                                                                                                                                                                                                                                                                                                                                                                                                                                                                                                                                                                                                                                                                                                                                                                                                                                                                                                                                                                                                                                                                                                                                                 | \$129,548.97     | 6.4%    |
| 3j                                                                     | SR 303 L | \$73,300,597.22                                                                                                                                                                                                                                                                                                                                                                                                                                                                                                                                                                                                                                                                                                                                                                                                                                                                                                                                                                                                                                                                                                                                                                                                                                                                                                                                                                                                                                                                                                                                                                                                                                                                                                                                                                                                                                                                                                                                                                                                                                                                                                                | \$81,918,326.50                                                                                                                                                                                                                                                                                                                                                                                                                                                                                                                                                                                                                                                                                                                                                                                                                                                                                                                                                                                                                                                                                                                                                                                                                                                                                                                                                                                                                                                                                                                                                                                                                                                                                                                                                                                                                                                                                                                                                                                                                                                                                                                | (\$8,617,729.28) | -10.5%  |
| *8a                                                                    | I-10     | \$6,113,131.00                                                                                                                                                                                                                                                                                                                                                                                                                                                                                                                                                                                                                                                                                                                                                                                                                                                                                                                                                                                                                                                                                                                                                                                                                                                                                                                                                                                                                                                                                                                                                                                                                                                                                                                                                                                                                                                                                                                                                                                                                                                                                                                 | \$3,636,041.65                                                                                                                                                                                                                                                                                                                                                                                                                                                                                                                                                                                                                                                                                                                                                                                                                                                                                                                                                                                                                                                                                                                                                                                                                                                                                                                                                                                                                                                                                                                                                                                                                                                                                                                                                                                                                                                                                                                                                                                                                                                                                                                 | \$2,477,089.35   | 68.1%   |
| 8b                                                                     | US 60    | \$3,994,994.00                                                                                                                                                                                                                                                                                                                                                                                                                                                                                                                                                                                                                                                                                                                                                                                                                                                                                                                                                                                                                                                                                                                                                                                                                                                                                                                                                                                                                                                                                                                                                                                                                                                                                                                                                                                                                                                                                                                                                                                                                                                                                                                 | \$4,979,727.70                                                                                                                                                                                                                                                                                                                                                                                                                                                                                                                                                                                                                                                                                                                                                                                                                                                                                                                                                                                                                                                                                                                                                                                                                                                                                                                                                                                                                                                                                                                                                                                                                                                                                                                                                                                                                                                                                                                                                                                                                                                                                                                 | (\$984,733.70)   | -19.8%  |
| 8c                                                                     | SR 95    | \$788,888.88                                                                                                                                                                                                                                                                                                                                                                                                                                                                                                                                                                                                                                                                                                                                                                                                                                                                                                                                                                                                                                                                                                                                                                                                                                                                                                                                                                                                                                                                                                                                                                                                                                                                                                                                                                                                                                                                                                                                                                                                                                                                                                                   | \$579,682.20                                                                                                                                                                                                                                                                                                                                                                                                                                                                                                                                                                                                                                                                                                                                                                                                                                                                                                                                                                                                                                                                                                                                                                                                                                                                                                                                                                                                                                                                                                                                                                                                                                                                                                                                                                                                                                                                                                                                                                                                                                                                                                                   | \$209,206.68     | 36.1%   |
| 8d                                                                     | US 95    | \$3,384,433.95                                                                                                                                                                                                                                                                                                                                                                                                                                                                                                                                                                                                                                                                                                                                                                                                                                                                                                                                                                                                                                                                                                                                                                                                                                                                                                                                                                                                                                                                                                                                                                                                                                                                                                                                                                                                                                                                                                                                                                                                                                                                                                                 | \$4,018,267.50                                                                                                                                                                                                                                                                                                                                                                                                                                                                                                                                                                                                                                                                                                                                                                                                                                                                                                                                                                                                                                                                                                                                                                                                                                                                                                                                                                                                                                                                                                                                                                                                                                                                                                                                                                                                                                                                                                                                                                                                                                                                                                                 | (\$633,833.55)   | -15.8%  |
| 8e                                                                     | US 191   | \$4,610,808.30                                                                                                                                                                                                                                                                                                                                                                                                                                                                                                                                                                                                                                                                                                                                                                                                                                                                                                                                                                                                                                                                                                                                                                                                                                                                                                                                                                                                                                                                                                                                                                                                                                                                                                                                                                                                                                                                                                                                                                                                                                                                                                                 | \$4,092,372.85                                                                                                                                                                                                                                                                                                                                                                                                                                                                                                                                                                                                                                                                                                                                                                                                                                                                                                                                                                                                                                                                                                                                                                                                                                                                                                                                                                                                                                                                                                                                                                                                                                                                                                                                                                                                                                                                                                                                                                                                                                                                                                                 | \$518,435.45     | 12.7%   |
| 8f                                                                     | SR 287   | \$726,538.45                                                                                                                                                                                                                                                                                                                                                                                                                                                                                                                                                                                                                                                                                                                                                                                                                                                                                                                                                                                                                                                                                                                                                                                                                                                                                                                                                                                                                                                                                                                                                                                                                                                                                                                                                                                                                                                                                                                                                                                                                                                                                                                   | \$596,600.70                                                                                                                                                                                                                                                                                                                                                                                                                                                                                                                                                                                                                                                                                                                                                                                                                                                                                                                                                                                                                                                                                                                                                                                                                                                                                                                                                                                                                                                                                                                                                                                                                                                                                                                                                                                                                                                                                                                                                                                                                                                                                                                   | \$129,937.75     | 21.8%   |
| TOTAL THIS MONTH                                                       |          | \$100,590,145.30                                                                                                                                                                                                                                                                                                                                                                                                                                                                                                                                                                                                                                                                                                                                                                                                                                                                                                                                                                                                                                                                                                                                                                                                                                                                                                                                                                                                                                                                                                                                                                                                                                                                                                                                                                                                                                                                                                                                                                                                                                                                                                               | \$110,424,458.42                                                                                                                                                                                                                                                                                                                                                                                                                                                                                                                                                                                                                                                                                                                                                                                                                                                                                                                                                                                                                                                                                                                                                                                                                                                                                                                                                                                                                                                                                                                                                                                                                                                                                                                                                                                                                                                                                                                                                                                                                                                                                                               | (\$9,834,313.12) | -8.9%   |
| TOTAL FY TO DATE                                                       |          | \$100,590,145.30                                                                                                                                                                                                                                                                                                                                                                                                                                                                                                                                                                                                                                                                                                                                                                                                                                                                                                                                                                                                                                                                                                                                                                                                                                                                                                                                                                                                                                                                                                                                                                                                                                                                                                                                                                                                                                                                                                                                                                                                                                                                                                               | \$110,424,458.42                                                                                                                                                                                                                                                                                                                                                                                                                                                                                                                                                                                                                                                                                                                                                                                                                                                                                                                                                                                                                                                                                                                                                                                                                                                                                                                                                                                                                                                                                                                                                                                                                                                                                                                                                                                                                                                                                                                                                                                                                                                                                                               | (\$9,834,313.12) | -8.9%   |
| * taken On to Detect All Dide and to make the highest asked as because |          |                                                                                                                                                                                                                                                                                                                                                                                                                                                                                                                                                                                                                                                                                                                                                                                                                                                                                                                                                                                                                                                                                                                                                                                                                                                                                                                                                                                                                                                                                                                                                                                                                                                                                                                                                                                                                                                                                                                                                                                                                                                                                                                                |                                                                                                                                                                                                                                                                                                                                                                                                                                                                                                                                                                                                                                                                                                                                                                                                                                                                                                                                                                                                                                                                                                                                                                                                                                                                                                                                                                                                                                                                                                                                                                                                                                                                                                                                                                                                                                                                                                                                                                                                                                                                                                                                |                  |         |

<sup>\*</sup> Item 8a is Reject All Bids and is not included in the totals

### PAVEMENT PRESERVATION

I-10: Picacho - Pinal Airpark Rd

Item 8a

ARIZONA DEPARTMENT OF TRANSPORTATION

**PAVEMENT PRESERVATION** 

US 60: El Camino Viejo - East of MP 217

Item 8b