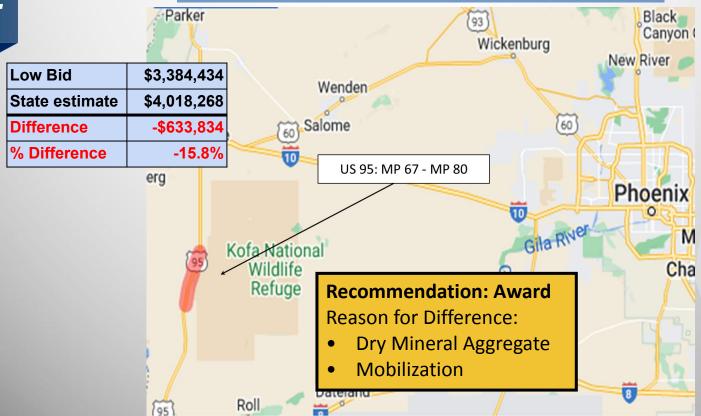

# PAVEMENT PRESERVATION US 95: MP 67 - MP 80

Item 8d

### **Item 8 – New Construction Contracts**

|                                                                        |          | T. Company of the Com | It is a second of the second o |                  |         |
|------------------------------------------------------------------------|----------|--------------------------------------------------------------------------------------------------------------------------------------------------------------------------------------------------------------------------------------------------------------------------------------------------------------------------------------------------------------------------------------------------------------------------------------------------------------------------------------------------------------------------------------------------------------------------------------------------------------------------------------------------------------------------------------------------------------------------------------------------------------------------------------------------------------------------------------------------------------------------------------------------------------------------------------------------------------------------------------------------------------------------------------------------------------------------------------------------------------------------------------------------------------------------------------------------------------------------------------------------------------------------------------------------------------------------------------------------------------------------------------------------------------------------------------------------------------------------------------------------------------------------------------------------------------------------------------------------------------------------------------------------------------------------------------------------------------------------------------------------------------------------------------------------------------------------------------------------------------------------------------------------------------------------------------------------------------------------------------------------------------------------------------------------------------------------------------------------------------------------------|--------------------------------------------------------------------------------------------------------------------------------------------------------------------------------------------------------------------------------------------------------------------------------------------------------------------------------------------------------------------------------------------------------------------------------------------------------------------------------------------------------------------------------------------------------------------------------------------------------------------------------------------------------------------------------------------------------------------------------------------------------------------------------------------------------------------------------------------------------------------------------------------------------------------------------------------------------------------------------------------------------------------------------------------------------------------------------------------------------------------------------------------------------------------------------------------------------------------------------------------------------------------------------------------------------------------------------------------------------------------------------------------------------------------------------------------------------------------------------------------------------------------------------------------------------------------------------------------------------------------------------------------------------------------------------------------------------------------------------------------------------------------------------------------------------------------------------------------------------------------------------------------------------------------------------------------------------------------------------------------------------------------------------------------------------------------------------------------------------------------------------|------------------|---------|
| Item                                                                   | Highway  | Low bid                                                                                                                                                                                                                                                                                                                                                                                                                                                                                                                                                                                                                                                                                                                                                                                                                                                                                                                                                                                                                                                                                                                                                                                                                                                                                                                                                                                                                                                                                                                                                                                                                                                                                                                                                                                                                                                                                                                                                                                                                                                                                                                        | State Estimate                                                                                                                                                                                                                                                                                                                                                                                                                                                                                                                                                                                                                                                                                                                                                                                                                                                                                                                                                                                                                                                                                                                                                                                                                                                                                                                                                                                                                                                                                                                                                                                                                                                                                                                                                                                                                                                                                                                                                                                                                                                                                                                 | Difference       | Percent |
| 3f                                                                     | I-8      | \$8,078,317.00                                                                                                                                                                                                                                                                                                                                                                                                                                                                                                                                                                                                                                                                                                                                                                                                                                                                                                                                                                                                                                                                                                                                                                                                                                                                                                                                                                                                                                                                                                                                                                                                                                                                                                                                                                                                                                                                                                                                                                                                                                                                                                                 | \$8,317,762.75                                                                                                                                                                                                                                                                                                                                                                                                                                                                                                                                                                                                                                                                                                                                                                                                                                                                                                                                                                                                                                                                                                                                                                                                                                                                                                                                                                                                                                                                                                                                                                                                                                                                                                                                                                                                                                                                                                                                                                                                                                                                                                                 | (\$239,445.75)   | -2.9%   |
| 3g                                                                     | SR 86    | \$1,893,000.00                                                                                                                                                                                                                                                                                                                                                                                                                                                                                                                                                                                                                                                                                                                                                                                                                                                                                                                                                                                                                                                                                                                                                                                                                                                                                                                                                                                                                                                                                                                                                                                                                                                                                                                                                                                                                                                                                                                                                                                                                                                                                                                 | \$2,039,875.50                                                                                                                                                                                                                                                                                                                                                                                                                                                                                                                                                                                                                                                                                                                                                                                                                                                                                                                                                                                                                                                                                                                                                                                                                                                                                                                                                                                                                                                                                                                                                                                                                                                                                                                                                                                                                                                                                                                                                                                                                                                                                                                 | (\$146,875.50)   | -7.2%   |
| 3h                                                                     | US 93    | \$1,655,158.83                                                                                                                                                                                                                                                                                                                                                                                                                                                                                                                                                                                                                                                                                                                                                                                                                                                                                                                                                                                                                                                                                                                                                                                                                                                                                                                                                                                                                                                                                                                                                                                                                                                                                                                                                                                                                                                                                                                                                                                                                                                                                                                 | \$1,853,983.02                                                                                                                                                                                                                                                                                                                                                                                                                                                                                                                                                                                                                                                                                                                                                                                                                                                                                                                                                                                                                                                                                                                                                                                                                                                                                                                                                                                                                                                                                                                                                                                                                                                                                                                                                                                                                                                                                                                                                                                                                                                                                                                 | (\$198,824.19)   | -10.7%  |
| 3i                                                                     | SR 95    | \$2,157,408.67                                                                                                                                                                                                                                                                                                                                                                                                                                                                                                                                                                                                                                                                                                                                                                                                                                                                                                                                                                                                                                                                                                                                                                                                                                                                                                                                                                                                                                                                                                                                                                                                                                                                                                                                                                                                                                                                                                                                                                                                                                                                                                                 | \$2,027,859.70                                                                                                                                                                                                                                                                                                                                                                                                                                                                                                                                                                                                                                                                                                                                                                                                                                                                                                                                                                                                                                                                                                                                                                                                                                                                                                                                                                                                                                                                                                                                                                                                                                                                                                                                                                                                                                                                                                                                                                                                                                                                                                                 | \$129,548.97     | 6.4%    |
| 3j                                                                     | SR 303 L | \$73,300,597.22                                                                                                                                                                                                                                                                                                                                                                                                                                                                                                                                                                                                                                                                                                                                                                                                                                                                                                                                                                                                                                                                                                                                                                                                                                                                                                                                                                                                                                                                                                                                                                                                                                                                                                                                                                                                                                                                                                                                                                                                                                                                                                                | \$81,918,326.50                                                                                                                                                                                                                                                                                                                                                                                                                                                                                                                                                                                                                                                                                                                                                                                                                                                                                                                                                                                                                                                                                                                                                                                                                                                                                                                                                                                                                                                                                                                                                                                                                                                                                                                                                                                                                                                                                                                                                                                                                                                                                                                | (\$8,617,729.28) | -10.5%  |
| *8a                                                                    | I-10     | \$6,113,131.00                                                                                                                                                                                                                                                                                                                                                                                                                                                                                                                                                                                                                                                                                                                                                                                                                                                                                                                                                                                                                                                                                                                                                                                                                                                                                                                                                                                                                                                                                                                                                                                                                                                                                                                                                                                                                                                                                                                                                                                                                                                                                                                 | \$3,636,041.65                                                                                                                                                                                                                                                                                                                                                                                                                                                                                                                                                                                                                                                                                                                                                                                                                                                                                                                                                                                                                                                                                                                                                                                                                                                                                                                                                                                                                                                                                                                                                                                                                                                                                                                                                                                                                                                                                                                                                                                                                                                                                                                 | \$2,477,089.35   | 68.1%   |
| 8b                                                                     | US 60    | \$3,994,994.00                                                                                                                                                                                                                                                                                                                                                                                                                                                                                                                                                                                                                                                                                                                                                                                                                                                                                                                                                                                                                                                                                                                                                                                                                                                                                                                                                                                                                                                                                                                                                                                                                                                                                                                                                                                                                                                                                                                                                                                                                                                                                                                 | \$4,979,727.70                                                                                                                                                                                                                                                                                                                                                                                                                                                                                                                                                                                                                                                                                                                                                                                                                                                                                                                                                                                                                                                                                                                                                                                                                                                                                                                                                                                                                                                                                                                                                                                                                                                                                                                                                                                                                                                                                                                                                                                                                                                                                                                 | (\$984,733.70)   | -19.8%  |
| 8c                                                                     | SR 95    | \$788,888.88                                                                                                                                                                                                                                                                                                                                                                                                                                                                                                                                                                                                                                                                                                                                                                                                                                                                                                                                                                                                                                                                                                                                                                                                                                                                                                                                                                                                                                                                                                                                                                                                                                                                                                                                                                                                                                                                                                                                                                                                                                                                                                                   | \$579,682.20                                                                                                                                                                                                                                                                                                                                                                                                                                                                                                                                                                                                                                                                                                                                                                                                                                                                                                                                                                                                                                                                                                                                                                                                                                                                                                                                                                                                                                                                                                                                                                                                                                                                                                                                                                                                                                                                                                                                                                                                                                                                                                                   | \$209,206.68     | 36.1%   |
| 8d                                                                     | US 95    | \$3,384,433.95                                                                                                                                                                                                                                                                                                                                                                                                                                                                                                                                                                                                                                                                                                                                                                                                                                                                                                                                                                                                                                                                                                                                                                                                                                                                                                                                                                                                                                                                                                                                                                                                                                                                                                                                                                                                                                                                                                                                                                                                                                                                                                                 | \$4,018,267.50                                                                                                                                                                                                                                                                                                                                                                                                                                                                                                                                                                                                                                                                                                                                                                                                                                                                                                                                                                                                                                                                                                                                                                                                                                                                                                                                                                                                                                                                                                                                                                                                                                                                                                                                                                                                                                                                                                                                                                                                                                                                                                                 | (\$633,833.55)   | -15.8%  |
| 8e                                                                     | US 191   | \$4,610,808.30                                                                                                                                                                                                                                                                                                                                                                                                                                                                                                                                                                                                                                                                                                                                                                                                                                                                                                                                                                                                                                                                                                                                                                                                                                                                                                                                                                                                                                                                                                                                                                                                                                                                                                                                                                                                                                                                                                                                                                                                                                                                                                                 | \$4,092,372.85                                                                                                                                                                                                                                                                                                                                                                                                                                                                                                                                                                                                                                                                                                                                                                                                                                                                                                                                                                                                                                                                                                                                                                                                                                                                                                                                                                                                                                                                                                                                                                                                                                                                                                                                                                                                                                                                                                                                                                                                                                                                                                                 | \$518,435.45     | 12.7%   |
| 8f                                                                     | SR 287   | \$726,538.45                                                                                                                                                                                                                                                                                                                                                                                                                                                                                                                                                                                                                                                                                                                                                                                                                                                                                                                                                                                                                                                                                                                                                                                                                                                                                                                                                                                                                                                                                                                                                                                                                                                                                                                                                                                                                                                                                                                                                                                                                                                                                                                   | \$596,600.70                                                                                                                                                                                                                                                                                                                                                                                                                                                                                                                                                                                                                                                                                                                                                                                                                                                                                                                                                                                                                                                                                                                                                                                                                                                                                                                                                                                                                                                                                                                                                                                                                                                                                                                                                                                                                                                                                                                                                                                                                                                                                                                   | \$129,937.75     | 21.8%   |
| TOTAL THIS MONTH                                                       |          | \$100,590,145.30                                                                                                                                                                                                                                                                                                                                                                                                                                                                                                                                                                                                                                                                                                                                                                                                                                                                                                                                                                                                                                                                                                                                                                                                                                                                                                                                                                                                                                                                                                                                                                                                                                                                                                                                                                                                                                                                                                                                                                                                                                                                                                               | \$110,424,458.42                                                                                                                                                                                                                                                                                                                                                                                                                                                                                                                                                                                                                                                                                                                                                                                                                                                                                                                                                                                                                                                                                                                                                                                                                                                                                                                                                                                                                                                                                                                                                                                                                                                                                                                                                                                                                                                                                                                                                                                                                                                                                                               | (\$9,834,313.12) | -8.9%   |
| TOTAL FY TO DATE                                                       |          | \$100,590,145.30                                                                                                                                                                                                                                                                                                                                                                                                                                                                                                                                                                                                                                                                                                                                                                                                                                                                                                                                                                                                                                                                                                                                                                                                                                                                                                                                                                                                                                                                                                                                                                                                                                                                                                                                                                                                                                                                                                                                                                                                                                                                                                               | \$110,424,458.42                                                                                                                                                                                                                                                                                                                                                                                                                                                                                                                                                                                                                                                                                                                                                                                                                                                                                                                                                                                                                                                                                                                                                                                                                                                                                                                                                                                                                                                                                                                                                                                                                                                                                                                                                                                                                                                                                                                                                                                                                                                                                                               | (\$9,834,313.12) | -8.9%   |
| * taken On to Detect All Dide and to make the highest asked as because |          |                                                                                                                                                                                                                                                                                                                                                                                                                                                                                                                                                                                                                                                                                                                                                                                                                                                                                                                                                                                                                                                                                                                                                                                                                                                                                                                                                                                                                                                                                                                                                                                                                                                                                                                                                                                                                                                                                                                                                                                                                                                                                                                                |                                                                                                                                                                                                                                                                                                                                                                                                                                                                                                                                                                                                                                                                                                                                                                                                                                                                                                                                                                                                                                                                                                                                                                                                                                                                                                                                                                                                                                                                                                                                                                                                                                                                                                                                                                                                                                                                                                                                                                                                                                                                                                                                |                  |         |