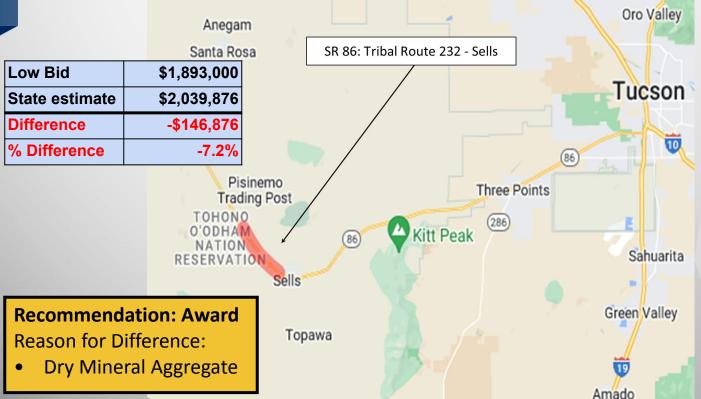

## PAVEMENT PRESERVATION SR 86: Tribal Route 232- Sells

ADOT

PAVEMENT PRESERVATION

Item 3h

ADOT

**US 93: Moore Ranch Rd - MP 190.56** 

### **Item 8 – New Construction Contracts**

|                                                                        |          | T. Company of the Com | It is a second of the second o |                  |         |
|------------------------------------------------------------------------|----------|--------------------------------------------------------------------------------------------------------------------------------------------------------------------------------------------------------------------------------------------------------------------------------------------------------------------------------------------------------------------------------------------------------------------------------------------------------------------------------------------------------------------------------------------------------------------------------------------------------------------------------------------------------------------------------------------------------------------------------------------------------------------------------------------------------------------------------------------------------------------------------------------------------------------------------------------------------------------------------------------------------------------------------------------------------------------------------------------------------------------------------------------------------------------------------------------------------------------------------------------------------------------------------------------------------------------------------------------------------------------------------------------------------------------------------------------------------------------------------------------------------------------------------------------------------------------------------------------------------------------------------------------------------------------------------------------------------------------------------------------------------------------------------------------------------------------------------------------------------------------------------------------------------------------------------------------------------------------------------------------------------------------------------------------------------------------------------------------------------------------------------|--------------------------------------------------------------------------------------------------------------------------------------------------------------------------------------------------------------------------------------------------------------------------------------------------------------------------------------------------------------------------------------------------------------------------------------------------------------------------------------------------------------------------------------------------------------------------------------------------------------------------------------------------------------------------------------------------------------------------------------------------------------------------------------------------------------------------------------------------------------------------------------------------------------------------------------------------------------------------------------------------------------------------------------------------------------------------------------------------------------------------------------------------------------------------------------------------------------------------------------------------------------------------------------------------------------------------------------------------------------------------------------------------------------------------------------------------------------------------------------------------------------------------------------------------------------------------------------------------------------------------------------------------------------------------------------------------------------------------------------------------------------------------------------------------------------------------------------------------------------------------------------------------------------------------------------------------------------------------------------------------------------------------------------------------------------------------------------------------------------------------------|------------------|---------|
| Item                                                                   | Highway  | Low bid                                                                                                                                                                                                                                                                                                                                                                                                                                                                                                                                                                                                                                                                                                                                                                                                                                                                                                                                                                                                                                                                                                                                                                                                                                                                                                                                                                                                                                                                                                                                                                                                                                                                                                                                                                                                                                                                                                                                                                                                                                                                                                                        | State Estimate                                                                                                                                                                                                                                                                                                                                                                                                                                                                                                                                                                                                                                                                                                                                                                                                                                                                                                                                                                                                                                                                                                                                                                                                                                                                                                                                                                                                                                                                                                                                                                                                                                                                                                                                                                                                                                                                                                                                                                                                                                                                                                                 | Difference       | Percent |
| 3f                                                                     | I-8      | \$8,078,317.00                                                                                                                                                                                                                                                                                                                                                                                                                                                                                                                                                                                                                                                                                                                                                                                                                                                                                                                                                                                                                                                                                                                                                                                                                                                                                                                                                                                                                                                                                                                                                                                                                                                                                                                                                                                                                                                                                                                                                                                                                                                                                                                 | \$8,317,762.75                                                                                                                                                                                                                                                                                                                                                                                                                                                                                                                                                                                                                                                                                                                                                                                                                                                                                                                                                                                                                                                                                                                                                                                                                                                                                                                                                                                                                                                                                                                                                                                                                                                                                                                                                                                                                                                                                                                                                                                                                                                                                                                 | (\$239,445.75)   | -2.9%   |
| 3g                                                                     | SR 86    | \$1,893,000.00                                                                                                                                                                                                                                                                                                                                                                                                                                                                                                                                                                                                                                                                                                                                                                                                                                                                                                                                                                                                                                                                                                                                                                                                                                                                                                                                                                                                                                                                                                                                                                                                                                                                                                                                                                                                                                                                                                                                                                                                                                                                                                                 | \$2,039,875.50                                                                                                                                                                                                                                                                                                                                                                                                                                                                                                                                                                                                                                                                                                                                                                                                                                                                                                                                                                                                                                                                                                                                                                                                                                                                                                                                                                                                                                                                                                                                                                                                                                                                                                                                                                                                                                                                                                                                                                                                                                                                                                                 | (\$146,875.50)   | -7.2%   |
| 3h                                                                     | US 93    | \$1,655,158.83                                                                                                                                                                                                                                                                                                                                                                                                                                                                                                                                                                                                                                                                                                                                                                                                                                                                                                                                                                                                                                                                                                                                                                                                                                                                                                                                                                                                                                                                                                                                                                                                                                                                                                                                                                                                                                                                                                                                                                                                                                                                                                                 | \$1,853,983.02                                                                                                                                                                                                                                                                                                                                                                                                                                                                                                                                                                                                                                                                                                                                                                                                                                                                                                                                                                                                                                                                                                                                                                                                                                                                                                                                                                                                                                                                                                                                                                                                                                                                                                                                                                                                                                                                                                                                                                                                                                                                                                                 | (\$198,824.19)   | -10.7%  |
| 3i                                                                     | SR 95    | \$2,157,408.67                                                                                                                                                                                                                                                                                                                                                                                                                                                                                                                                                                                                                                                                                                                                                                                                                                                                                                                                                                                                                                                                                                                                                                                                                                                                                                                                                                                                                                                                                                                                                                                                                                                                                                                                                                                                                                                                                                                                                                                                                                                                                                                 | \$2,027,859.70                                                                                                                                                                                                                                                                                                                                                                                                                                                                                                                                                                                                                                                                                                                                                                                                                                                                                                                                                                                                                                                                                                                                                                                                                                                                                                                                                                                                                                                                                                                                                                                                                                                                                                                                                                                                                                                                                                                                                                                                                                                                                                                 | \$129,548.97     | 6.4%    |
| 3j                                                                     | SR 303 L | \$73,300,597.22                                                                                                                                                                                                                                                                                                                                                                                                                                                                                                                                                                                                                                                                                                                                                                                                                                                                                                                                                                                                                                                                                                                                                                                                                                                                                                                                                                                                                                                                                                                                                                                                                                                                                                                                                                                                                                                                                                                                                                                                                                                                                                                | \$81,918,326.50                                                                                                                                                                                                                                                                                                                                                                                                                                                                                                                                                                                                                                                                                                                                                                                                                                                                                                                                                                                                                                                                                                                                                                                                                                                                                                                                                                                                                                                                                                                                                                                                                                                                                                                                                                                                                                                                                                                                                                                                                                                                                                                | (\$8,617,729.28) | -10.5%  |
| *8a                                                                    | I-10     | \$6,113,131.00                                                                                                                                                                                                                                                                                                                                                                                                                                                                                                                                                                                                                                                                                                                                                                                                                                                                                                                                                                                                                                                                                                                                                                                                                                                                                                                                                                                                                                                                                                                                                                                                                                                                                                                                                                                                                                                                                                                                                                                                                                                                                                                 | \$3,636,041.65                                                                                                                                                                                                                                                                                                                                                                                                                                                                                                                                                                                                                                                                                                                                                                                                                                                                                                                                                                                                                                                                                                                                                                                                                                                                                                                                                                                                                                                                                                                                                                                                                                                                                                                                                                                                                                                                                                                                                                                                                                                                                                                 | \$2,477,089.35   | 68.1%   |
| 8b                                                                     | US 60    | \$3,994,994.00                                                                                                                                                                                                                                                                                                                                                                                                                                                                                                                                                                                                                                                                                                                                                                                                                                                                                                                                                                                                                                                                                                                                                                                                                                                                                                                                                                                                                                                                                                                                                                                                                                                                                                                                                                                                                                                                                                                                                                                                                                                                                                                 | \$4,979,727.70                                                                                                                                                                                                                                                                                                                                                                                                                                                                                                                                                                                                                                                                                                                                                                                                                                                                                                                                                                                                                                                                                                                                                                                                                                                                                                                                                                                                                                                                                                                                                                                                                                                                                                                                                                                                                                                                                                                                                                                                                                                                                                                 | (\$984,733.70)   | -19.8%  |
| 8c                                                                     | SR 95    | \$788,888.88                                                                                                                                                                                                                                                                                                                                                                                                                                                                                                                                                                                                                                                                                                                                                                                                                                                                                                                                                                                                                                                                                                                                                                                                                                                                                                                                                                                                                                                                                                                                                                                                                                                                                                                                                                                                                                                                                                                                                                                                                                                                                                                   | \$579,682.20                                                                                                                                                                                                                                                                                                                                                                                                                                                                                                                                                                                                                                                                                                                                                                                                                                                                                                                                                                                                                                                                                                                                                                                                                                                                                                                                                                                                                                                                                                                                                                                                                                                                                                                                                                                                                                                                                                                                                                                                                                                                                                                   | \$209,206.68     | 36.1%   |
| 8d                                                                     | US 95    | \$3,384,433.95                                                                                                                                                                                                                                                                                                                                                                                                                                                                                                                                                                                                                                                                                                                                                                                                                                                                                                                                                                                                                                                                                                                                                                                                                                                                                                                                                                                                                                                                                                                                                                                                                                                                                                                                                                                                                                                                                                                                                                                                                                                                                                                 | \$4,018,267.50                                                                                                                                                                                                                                                                                                                                                                                                                                                                                                                                                                                                                                                                                                                                                                                                                                                                                                                                                                                                                                                                                                                                                                                                                                                                                                                                                                                                                                                                                                                                                                                                                                                                                                                                                                                                                                                                                                                                                                                                                                                                                                                 | (\$633,833.55)   | -15.8%  |
| 8e                                                                     | US 191   | \$4,610,808.30                                                                                                                                                                                                                                                                                                                                                                                                                                                                                                                                                                                                                                                                                                                                                                                                                                                                                                                                                                                                                                                                                                                                                                                                                                                                                                                                                                                                                                                                                                                                                                                                                                                                                                                                                                                                                                                                                                                                                                                                                                                                                                                 | \$4,092,372.85                                                                                                                                                                                                                                                                                                                                                                                                                                                                                                                                                                                                                                                                                                                                                                                                                                                                                                                                                                                                                                                                                                                                                                                                                                                                                                                                                                                                                                                                                                                                                                                                                                                                                                                                                                                                                                                                                                                                                                                                                                                                                                                 | \$518,435.45     | 12.7%   |
| 8f                                                                     | SR 287   | \$726,538.45                                                                                                                                                                                                                                                                                                                                                                                                                                                                                                                                                                                                                                                                                                                                                                                                                                                                                                                                                                                                                                                                                                                                                                                                                                                                                                                                                                                                                                                                                                                                                                                                                                                                                                                                                                                                                                                                                                                                                                                                                                                                                                                   | \$596,600.70                                                                                                                                                                                                                                                                                                                                                                                                                                                                                                                                                                                                                                                                                                                                                                                                                                                                                                                                                                                                                                                                                                                                                                                                                                                                                                                                                                                                                                                                                                                                                                                                                                                                                                                                                                                                                                                                                                                                                                                                                                                                                                                   | \$129,937.75     | 21.8%   |
| TOTAL THIS MONTH                                                       |          | \$100,590,145.30                                                                                                                                                                                                                                                                                                                                                                                                                                                                                                                                                                                                                                                                                                                                                                                                                                                                                                                                                                                                                                                                                                                                                                                                                                                                                                                                                                                                                                                                                                                                                                                                                                                                                                                                                                                                                                                                                                                                                                                                                                                                                                               | \$110,424,458.42                                                                                                                                                                                                                                                                                                                                                                                                                                                                                                                                                                                                                                                                                                                                                                                                                                                                                                                                                                                                                                                                                                                                                                                                                                                                                                                                                                                                                                                                                                                                                                                                                                                                                                                                                                                                                                                                                                                                                                                                                                                                                                               | (\$9,834,313.12) | -8.9%   |
| TOTAL FY TO DATE                                                       |          | \$100,590,145.30                                                                                                                                                                                                                                                                                                                                                                                                                                                                                                                                                                                                                                                                                                                                                                                                                                                                                                                                                                                                                                                                                                                                                                                                                                                                                                                                                                                                                                                                                                                                                                                                                                                                                                                                                                                                                                                                                                                                                                                                                                                                                                               | \$110,424,458.42                                                                                                                                                                                                                                                                                                                                                                                                                                                                                                                                                                                                                                                                                                                                                                                                                                                                                                                                                                                                                                                                                                                                                                                                                                                                                                                                                                                                                                                                                                                                                                                                                                                                                                                                                                                                                                                                                                                                                                                                                                                                                                               | (\$9,834,313.12) | -8.9%   |
| * taken On to Detect All Dide and to make the highest asked as because |          |                                                                                                                                                                                                                                                                                                                                                                                                                                                                                                                                                                                                                                                                                                                                                                                                                                                                                                                                                                                                                                                                                                                                                                                                                                                                                                                                                                                                                                                                                                                                                                                                                                                                                                                                                                                                                                                                                                                                                                                                                                                                                                                                |                                                                                                                                                                                                                                                                                                                                                                                                                                                                                                                                                                                                                                                                                                                                                                                                                                                                                                                                                                                                                                                                                                                                                                                                                                                                                                                                                                                                                                                                                                                                                                                                                                                                                                                                                                                                                                                                                                                                                                                                                                                                                                                                |                  |         |