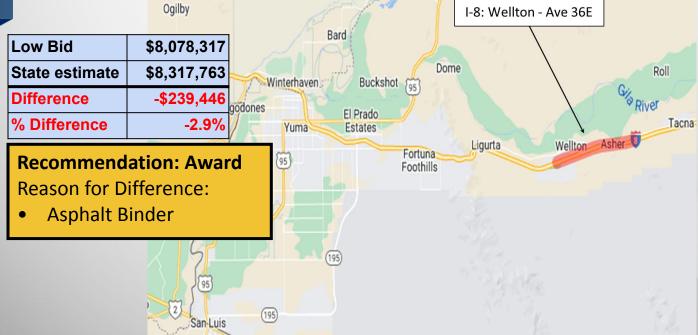

### PAVEMENT PRESERVATION

I-8: Wellton - Ave 36E

San Luis Río Colorado

40

Item 3f

Item 3g

### **Item 8 – New Construction Contracts**

|                                                                        |          | T. Company of the Com | It is a second of the second o |                  |         |
|------------------------------------------------------------------------|----------|--------------------------------------------------------------------------------------------------------------------------------------------------------------------------------------------------------------------------------------------------------------------------------------------------------------------------------------------------------------------------------------------------------------------------------------------------------------------------------------------------------------------------------------------------------------------------------------------------------------------------------------------------------------------------------------------------------------------------------------------------------------------------------------------------------------------------------------------------------------------------------------------------------------------------------------------------------------------------------------------------------------------------------------------------------------------------------------------------------------------------------------------------------------------------------------------------------------------------------------------------------------------------------------------------------------------------------------------------------------------------------------------------------------------------------------------------------------------------------------------------------------------------------------------------------------------------------------------------------------------------------------------------------------------------------------------------------------------------------------------------------------------------------------------------------------------------------------------------------------------------------------------------------------------------------------------------------------------------------------------------------------------------------------------------------------------------------------------------------------------------------|--------------------------------------------------------------------------------------------------------------------------------------------------------------------------------------------------------------------------------------------------------------------------------------------------------------------------------------------------------------------------------------------------------------------------------------------------------------------------------------------------------------------------------------------------------------------------------------------------------------------------------------------------------------------------------------------------------------------------------------------------------------------------------------------------------------------------------------------------------------------------------------------------------------------------------------------------------------------------------------------------------------------------------------------------------------------------------------------------------------------------------------------------------------------------------------------------------------------------------------------------------------------------------------------------------------------------------------------------------------------------------------------------------------------------------------------------------------------------------------------------------------------------------------------------------------------------------------------------------------------------------------------------------------------------------------------------------------------------------------------------------------------------------------------------------------------------------------------------------------------------------------------------------------------------------------------------------------------------------------------------------------------------------------------------------------------------------------------------------------------------------|------------------|---------|
| Item                                                                   | Highway  | Low bid                                                                                                                                                                                                                                                                                                                                                                                                                                                                                                                                                                                                                                                                                                                                                                                                                                                                                                                                                                                                                                                                                                                                                                                                                                                                                                                                                                                                                                                                                                                                                                                                                                                                                                                                                                                                                                                                                                                                                                                                                                                                                                                        | State Estimate                                                                                                                                                                                                                                                                                                                                                                                                                                                                                                                                                                                                                                                                                                                                                                                                                                                                                                                                                                                                                                                                                                                                                                                                                                                                                                                                                                                                                                                                                                                                                                                                                                                                                                                                                                                                                                                                                                                                                                                                                                                                                                                 | Difference       | Percent |
| 3f                                                                     | I-8      | \$8,078,317.00                                                                                                                                                                                                                                                                                                                                                                                                                                                                                                                                                                                                                                                                                                                                                                                                                                                                                                                                                                                                                                                                                                                                                                                                                                                                                                                                                                                                                                                                                                                                                                                                                                                                                                                                                                                                                                                                                                                                                                                                                                                                                                                 | \$8,317,762.75                                                                                                                                                                                                                                                                                                                                                                                                                                                                                                                                                                                                                                                                                                                                                                                                                                                                                                                                                                                                                                                                                                                                                                                                                                                                                                                                                                                                                                                                                                                                                                                                                                                                                                                                                                                                                                                                                                                                                                                                                                                                                                                 | (\$239,445.75)   | -2.9%   |
| 3g                                                                     | SR 86    | \$1,893,000.00                                                                                                                                                                                                                                                                                                                                                                                                                                                                                                                                                                                                                                                                                                                                                                                                                                                                                                                                                                                                                                                                                                                                                                                                                                                                                                                                                                                                                                                                                                                                                                                                                                                                                                                                                                                                                                                                                                                                                                                                                                                                                                                 | \$2,039,875.50                                                                                                                                                                                                                                                                                                                                                                                                                                                                                                                                                                                                                                                                                                                                                                                                                                                                                                                                                                                                                                                                                                                                                                                                                                                                                                                                                                                                                                                                                                                                                                                                                                                                                                                                                                                                                                                                                                                                                                                                                                                                                                                 | (\$146,875.50)   | -7.2%   |
| 3h                                                                     | US 93    | \$1,655,158.83                                                                                                                                                                                                                                                                                                                                                                                                                                                                                                                                                                                                                                                                                                                                                                                                                                                                                                                                                                                                                                                                                                                                                                                                                                                                                                                                                                                                                                                                                                                                                                                                                                                                                                                                                                                                                                                                                                                                                                                                                                                                                                                 | \$1,853,983.02                                                                                                                                                                                                                                                                                                                                                                                                                                                                                                                                                                                                                                                                                                                                                                                                                                                                                                                                                                                                                                                                                                                                                                                                                                                                                                                                                                                                                                                                                                                                                                                                                                                                                                                                                                                                                                                                                                                                                                                                                                                                                                                 | (\$198,824.19)   | -10.7%  |
| 3i                                                                     | SR 95    | \$2,157,408.67                                                                                                                                                                                                                                                                                                                                                                                                                                                                                                                                                                                                                                                                                                                                                                                                                                                                                                                                                                                                                                                                                                                                                                                                                                                                                                                                                                                                                                                                                                                                                                                                                                                                                                                                                                                                                                                                                                                                                                                                                                                                                                                 | \$2,027,859.70                                                                                                                                                                                                                                                                                                                                                                                                                                                                                                                                                                                                                                                                                                                                                                                                                                                                                                                                                                                                                                                                                                                                                                                                                                                                                                                                                                                                                                                                                                                                                                                                                                                                                                                                                                                                                                                                                                                                                                                                                                                                                                                 | \$129,548.97     | 6.4%    |
| 3j                                                                     | SR 303 L | \$73,300,597.22                                                                                                                                                                                                                                                                                                                                                                                                                                                                                                                                                                                                                                                                                                                                                                                                                                                                                                                                                                                                                                                                                                                                                                                                                                                                                                                                                                                                                                                                                                                                                                                                                                                                                                                                                                                                                                                                                                                                                                                                                                                                                                                | \$81,918,326.50                                                                                                                                                                                                                                                                                                                                                                                                                                                                                                                                                                                                                                                                                                                                                                                                                                                                                                                                                                                                                                                                                                                                                                                                                                                                                                                                                                                                                                                                                                                                                                                                                                                                                                                                                                                                                                                                                                                                                                                                                                                                                                                | (\$8,617,729.28) | -10.5%  |
| *8a                                                                    | I-10     | \$6,113,131.00                                                                                                                                                                                                                                                                                                                                                                                                                                                                                                                                                                                                                                                                                                                                                                                                                                                                                                                                                                                                                                                                                                                                                                                                                                                                                                                                                                                                                                                                                                                                                                                                                                                                                                                                                                                                                                                                                                                                                                                                                                                                                                                 | \$3,636,041.65                                                                                                                                                                                                                                                                                                                                                                                                                                                                                                                                                                                                                                                                                                                                                                                                                                                                                                                                                                                                                                                                                                                                                                                                                                                                                                                                                                                                                                                                                                                                                                                                                                                                                                                                                                                                                                                                                                                                                                                                                                                                                                                 | \$2,477,089.35   | 68.1%   |
| 8b                                                                     | US 60    | \$3,994,994.00                                                                                                                                                                                                                                                                                                                                                                                                                                                                                                                                                                                                                                                                                                                                                                                                                                                                                                                                                                                                                                                                                                                                                                                                                                                                                                                                                                                                                                                                                                                                                                                                                                                                                                                                                                                                                                                                                                                                                                                                                                                                                                                 | \$4,979,727.70                                                                                                                                                                                                                                                                                                                                                                                                                                                                                                                                                                                                                                                                                                                                                                                                                                                                                                                                                                                                                                                                                                                                                                                                                                                                                                                                                                                                                                                                                                                                                                                                                                                                                                                                                                                                                                                                                                                                                                                                                                                                                                                 | (\$984,733.70)   | -19.8%  |
| 8c                                                                     | SR 95    | \$788,888.88                                                                                                                                                                                                                                                                                                                                                                                                                                                                                                                                                                                                                                                                                                                                                                                                                                                                                                                                                                                                                                                                                                                                                                                                                                                                                                                                                                                                                                                                                                                                                                                                                                                                                                                                                                                                                                                                                                                                                                                                                                                                                                                   | \$579,682.20                                                                                                                                                                                                                                                                                                                                                                                                                                                                                                                                                                                                                                                                                                                                                                                                                                                                                                                                                                                                                                                                                                                                                                                                                                                                                                                                                                                                                                                                                                                                                                                                                                                                                                                                                                                                                                                                                                                                                                                                                                                                                                                   | \$209,206.68     | 36.1%   |
| 8d                                                                     | US 95    | \$3,384,433.95                                                                                                                                                                                                                                                                                                                                                                                                                                                                                                                                                                                                                                                                                                                                                                                                                                                                                                                                                                                                                                                                                                                                                                                                                                                                                                                                                                                                                                                                                                                                                                                                                                                                                                                                                                                                                                                                                                                                                                                                                                                                                                                 | \$4,018,267.50                                                                                                                                                                                                                                                                                                                                                                                                                                                                                                                                                                                                                                                                                                                                                                                                                                                                                                                                                                                                                                                                                                                                                                                                                                                                                                                                                                                                                                                                                                                                                                                                                                                                                                                                                                                                                                                                                                                                                                                                                                                                                                                 | (\$633,833.55)   | -15.8%  |
| 8e                                                                     | US 191   | \$4,610,808.30                                                                                                                                                                                                                                                                                                                                                                                                                                                                                                                                                                                                                                                                                                                                                                                                                                                                                                                                                                                                                                                                                                                                                                                                                                                                                                                                                                                                                                                                                                                                                                                                                                                                                                                                                                                                                                                                                                                                                                                                                                                                                                                 | \$4,092,372.85                                                                                                                                                                                                                                                                                                                                                                                                                                                                                                                                                                                                                                                                                                                                                                                                                                                                                                                                                                                                                                                                                                                                                                                                                                                                                                                                                                                                                                                                                                                                                                                                                                                                                                                                                                                                                                                                                                                                                                                                                                                                                                                 | \$518,435.45     | 12.7%   |
| 8f                                                                     | SR 287   | \$726,538.45                                                                                                                                                                                                                                                                                                                                                                                                                                                                                                                                                                                                                                                                                                                                                                                                                                                                                                                                                                                                                                                                                                                                                                                                                                                                                                                                                                                                                                                                                                                                                                                                                                                                                                                                                                                                                                                                                                                                                                                                                                                                                                                   | \$596,600.70                                                                                                                                                                                                                                                                                                                                                                                                                                                                                                                                                                                                                                                                                                                                                                                                                                                                                                                                                                                                                                                                                                                                                                                                                                                                                                                                                                                                                                                                                                                                                                                                                                                                                                                                                                                                                                                                                                                                                                                                                                                                                                                   | \$129,937.75     | 21.8%   |
| TOTAL THIS MONTH                                                       |          | \$100,590,145.30                                                                                                                                                                                                                                                                                                                                                                                                                                                                                                                                                                                                                                                                                                                                                                                                                                                                                                                                                                                                                                                                                                                                                                                                                                                                                                                                                                                                                                                                                                                                                                                                                                                                                                                                                                                                                                                                                                                                                                                                                                                                                                               | \$110,424,458.42                                                                                                                                                                                                                                                                                                                                                                                                                                                                                                                                                                                                                                                                                                                                                                                                                                                                                                                                                                                                                                                                                                                                                                                                                                                                                                                                                                                                                                                                                                                                                                                                                                                                                                                                                                                                                                                                                                                                                                                                                                                                                                               | (\$9,834,313.12) | -8.9%   |
| TOTAL FY TO DATE                                                       |          | \$100,590,145.30                                                                                                                                                                                                                                                                                                                                                                                                                                                                                                                                                                                                                                                                                                                                                                                                                                                                                                                                                                                                                                                                                                                                                                                                                                                                                                                                                                                                                                                                                                                                                                                                                                                                                                                                                                                                                                                                                                                                                                                                                                                                                                               | \$110,424,458.42                                                                                                                                                                                                                                                                                                                                                                                                                                                                                                                                                                                                                                                                                                                                                                                                                                                                                                                                                                                                                                                                                                                                                                                                                                                                                                                                                                                                                                                                                                                                                                                                                                                                                                                                                                                                                                                                                                                                                                                                                                                                                                               | (\$9,834,313.12) | -8.9%   |
| * taken On to Detect All Dide and to make the highest asked as because |          |                                                                                                                                                                                                                                                                                                                                                                                                                                                                                                                                                                                                                                                                                                                                                                                                                                                                                                                                                                                                                                                                                                                                                                                                                                                                                                                                                                                                                                                                                                                                                                                                                                                                                                                                                                                                                                                                                                                                                                                                                                                                                                                                |                                                                                                                                                                                                                                                                                                                                                                                                                                                                                                                                                                                                                                                                                                                                                                                                                                                                                                                                                                                                                                                                                                                                                                                                                                                                                                                                                                                                                                                                                                                                                                                                                                                                                                                                                                                                                                                                                                                                                                                                                                                                                                                                |                  |         |