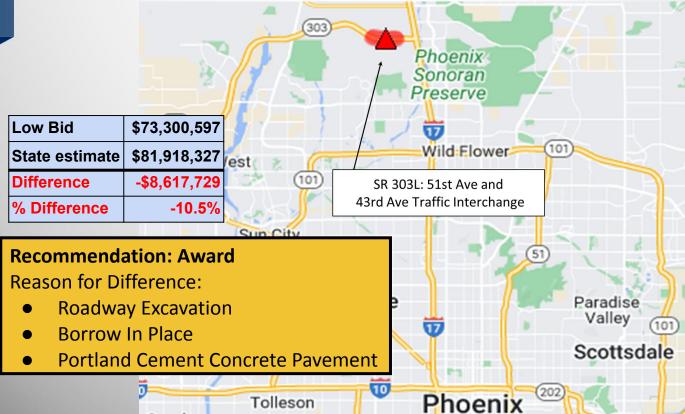

### **BRIDGE DECK REHABILITATION**

SR 95: Needles Bridge

ADOT

Item 3i

ROADWAY CONSTRUCTION

Item 3j

ARIZONA DEPARTMENT OF TRANSPORTATION

ADOT

SR-303L: 51st Ave & 43rd Ave TI

### **Item 8 – New Construction Contracts**

|                                                                        |          | T. Company of the Com | It is a second of the second o |                  |         |
|------------------------------------------------------------------------|----------|--------------------------------------------------------------------------------------------------------------------------------------------------------------------------------------------------------------------------------------------------------------------------------------------------------------------------------------------------------------------------------------------------------------------------------------------------------------------------------------------------------------------------------------------------------------------------------------------------------------------------------------------------------------------------------------------------------------------------------------------------------------------------------------------------------------------------------------------------------------------------------------------------------------------------------------------------------------------------------------------------------------------------------------------------------------------------------------------------------------------------------------------------------------------------------------------------------------------------------------------------------------------------------------------------------------------------------------------------------------------------------------------------------------------------------------------------------------------------------------------------------------------------------------------------------------------------------------------------------------------------------------------------------------------------------------------------------------------------------------------------------------------------------------------------------------------------------------------------------------------------------------------------------------------------------------------------------------------------------------------------------------------------------------------------------------------------------------------------------------------------------|--------------------------------------------------------------------------------------------------------------------------------------------------------------------------------------------------------------------------------------------------------------------------------------------------------------------------------------------------------------------------------------------------------------------------------------------------------------------------------------------------------------------------------------------------------------------------------------------------------------------------------------------------------------------------------------------------------------------------------------------------------------------------------------------------------------------------------------------------------------------------------------------------------------------------------------------------------------------------------------------------------------------------------------------------------------------------------------------------------------------------------------------------------------------------------------------------------------------------------------------------------------------------------------------------------------------------------------------------------------------------------------------------------------------------------------------------------------------------------------------------------------------------------------------------------------------------------------------------------------------------------------------------------------------------------------------------------------------------------------------------------------------------------------------------------------------------------------------------------------------------------------------------------------------------------------------------------------------------------------------------------------------------------------------------------------------------------------------------------------------------------|------------------|---------|
| Item                                                                   | Highway  | Low bid                                                                                                                                                                                                                                                                                                                                                                                                                                                                                                                                                                                                                                                                                                                                                                                                                                                                                                                                                                                                                                                                                                                                                                                                                                                                                                                                                                                                                                                                                                                                                                                                                                                                                                                                                                                                                                                                                                                                                                                                                                                                                                                        | State Estimate                                                                                                                                                                                                                                                                                                                                                                                                                                                                                                                                                                                                                                                                                                                                                                                                                                                                                                                                                                                                                                                                                                                                                                                                                                                                                                                                                                                                                                                                                                                                                                                                                                                                                                                                                                                                                                                                                                                                                                                                                                                                                                                 | Difference       | Percent |
| 3f                                                                     | I-8      | \$8,078,317.00                                                                                                                                                                                                                                                                                                                                                                                                                                                                                                                                                                                                                                                                                                                                                                                                                                                                                                                                                                                                                                                                                                                                                                                                                                                                                                                                                                                                                                                                                                                                                                                                                                                                                                                                                                                                                                                                                                                                                                                                                                                                                                                 | \$8,317,762.75                                                                                                                                                                                                                                                                                                                                                                                                                                                                                                                                                                                                                                                                                                                                                                                                                                                                                                                                                                                                                                                                                                                                                                                                                                                                                                                                                                                                                                                                                                                                                                                                                                                                                                                                                                                                                                                                                                                                                                                                                                                                                                                 | (\$239,445.75)   | -2.9%   |
| 3g                                                                     | SR 86    | \$1,893,000.00                                                                                                                                                                                                                                                                                                                                                                                                                                                                                                                                                                                                                                                                                                                                                                                                                                                                                                                                                                                                                                                                                                                                                                                                                                                                                                                                                                                                                                                                                                                                                                                                                                                                                                                                                                                                                                                                                                                                                                                                                                                                                                                 | \$2,039,875.50                                                                                                                                                                                                                                                                                                                                                                                                                                                                                                                                                                                                                                                                                                                                                                                                                                                                                                                                                                                                                                                                                                                                                                                                                                                                                                                                                                                                                                                                                                                                                                                                                                                                                                                                                                                                                                                                                                                                                                                                                                                                                                                 | (\$146,875.50)   | -7.2%   |
| 3h                                                                     | US 93    | \$1,655,158.83                                                                                                                                                                                                                                                                                                                                                                                                                                                                                                                                                                                                                                                                                                                                                                                                                                                                                                                                                                                                                                                                                                                                                                                                                                                                                                                                                                                                                                                                                                                                                                                                                                                                                                                                                                                                                                                                                                                                                                                                                                                                                                                 | \$1,853,983.02                                                                                                                                                                                                                                                                                                                                                                                                                                                                                                                                                                                                                                                                                                                                                                                                                                                                                                                                                                                                                                                                                                                                                                                                                                                                                                                                                                                                                                                                                                                                                                                                                                                                                                                                                                                                                                                                                                                                                                                                                                                                                                                 | (\$198,824.19)   | -10.7%  |
| 3i                                                                     | SR 95    | \$2,157,408.67                                                                                                                                                                                                                                                                                                                                                                                                                                                                                                                                                                                                                                                                                                                                                                                                                                                                                                                                                                                                                                                                                                                                                                                                                                                                                                                                                                                                                                                                                                                                                                                                                                                                                                                                                                                                                                                                                                                                                                                                                                                                                                                 | \$2,027,859.70                                                                                                                                                                                                                                                                                                                                                                                                                                                                                                                                                                                                                                                                                                                                                                                                                                                                                                                                                                                                                                                                                                                                                                                                                                                                                                                                                                                                                                                                                                                                                                                                                                                                                                                                                                                                                                                                                                                                                                                                                                                                                                                 | \$129,548.97     | 6.4%    |
| 3j                                                                     | SR 303 L | \$73,300,597.22                                                                                                                                                                                                                                                                                                                                                                                                                                                                                                                                                                                                                                                                                                                                                                                                                                                                                                                                                                                                                                                                                                                                                                                                                                                                                                                                                                                                                                                                                                                                                                                                                                                                                                                                                                                                                                                                                                                                                                                                                                                                                                                | \$81,918,326.50                                                                                                                                                                                                                                                                                                                                                                                                                                                                                                                                                                                                                                                                                                                                                                                                                                                                                                                                                                                                                                                                                                                                                                                                                                                                                                                                                                                                                                                                                                                                                                                                                                                                                                                                                                                                                                                                                                                                                                                                                                                                                                                | (\$8,617,729.28) | -10.5%  |
| *8a                                                                    | I-10     | \$6,113,131.00                                                                                                                                                                                                                                                                                                                                                                                                                                                                                                                                                                                                                                                                                                                                                                                                                                                                                                                                                                                                                                                                                                                                                                                                                                                                                                                                                                                                                                                                                                                                                                                                                                                                                                                                                                                                                                                                                                                                                                                                                                                                                                                 | \$3,636,041.65                                                                                                                                                                                                                                                                                                                                                                                                                                                                                                                                                                                                                                                                                                                                                                                                                                                                                                                                                                                                                                                                                                                                                                                                                                                                                                                                                                                                                                                                                                                                                                                                                                                                                                                                                                                                                                                                                                                                                                                                                                                                                                                 | \$2,477,089.35   | 68.1%   |
| 8b                                                                     | US 60    | \$3,994,994.00                                                                                                                                                                                                                                                                                                                                                                                                                                                                                                                                                                                                                                                                                                                                                                                                                                                                                                                                                                                                                                                                                                                                                                                                                                                                                                                                                                                                                                                                                                                                                                                                                                                                                                                                                                                                                                                                                                                                                                                                                                                                                                                 | \$4,979,727.70                                                                                                                                                                                                                                                                                                                                                                                                                                                                                                                                                                                                                                                                                                                                                                                                                                                                                                                                                                                                                                                                                                                                                                                                                                                                                                                                                                                                                                                                                                                                                                                                                                                                                                                                                                                                                                                                                                                                                                                                                                                                                                                 | (\$984,733.70)   | -19.8%  |
| 8c                                                                     | SR 95    | \$788,888.88                                                                                                                                                                                                                                                                                                                                                                                                                                                                                                                                                                                                                                                                                                                                                                                                                                                                                                                                                                                                                                                                                                                                                                                                                                                                                                                                                                                                                                                                                                                                                                                                                                                                                                                                                                                                                                                                                                                                                                                                                                                                                                                   | \$579,682.20                                                                                                                                                                                                                                                                                                                                                                                                                                                                                                                                                                                                                                                                                                                                                                                                                                                                                                                                                                                                                                                                                                                                                                                                                                                                                                                                                                                                                                                                                                                                                                                                                                                                                                                                                                                                                                                                                                                                                                                                                                                                                                                   | \$209,206.68     | 36.1%   |
| 8d                                                                     | US 95    | \$3,384,433.95                                                                                                                                                                                                                                                                                                                                                                                                                                                                                                                                                                                                                                                                                                                                                                                                                                                                                                                                                                                                                                                                                                                                                                                                                                                                                                                                                                                                                                                                                                                                                                                                                                                                                                                                                                                                                                                                                                                                                                                                                                                                                                                 | \$4,018,267.50                                                                                                                                                                                                                                                                                                                                                                                                                                                                                                                                                                                                                                                                                                                                                                                                                                                                                                                                                                                                                                                                                                                                                                                                                                                                                                                                                                                                                                                                                                                                                                                                                                                                                                                                                                                                                                                                                                                                                                                                                                                                                                                 | (\$633,833.55)   | -15.8%  |
| 8e                                                                     | US 191   | \$4,610,808.30                                                                                                                                                                                                                                                                                                                                                                                                                                                                                                                                                                                                                                                                                                                                                                                                                                                                                                                                                                                                                                                                                                                                                                                                                                                                                                                                                                                                                                                                                                                                                                                                                                                                                                                                                                                                                                                                                                                                                                                                                                                                                                                 | \$4,092,372.85                                                                                                                                                                                                                                                                                                                                                                                                                                                                                                                                                                                                                                                                                                                                                                                                                                                                                                                                                                                                                                                                                                                                                                                                                                                                                                                                                                                                                                                                                                                                                                                                                                                                                                                                                                                                                                                                                                                                                                                                                                                                                                                 | \$518,435.45     | 12.7%   |
| 8f                                                                     | SR 287   | \$726,538.45                                                                                                                                                                                                                                                                                                                                                                                                                                                                                                                                                                                                                                                                                                                                                                                                                                                                                                                                                                                                                                                                                                                                                                                                                                                                                                                                                                                                                                                                                                                                                                                                                                                                                                                                                                                                                                                                                                                                                                                                                                                                                                                   | \$596,600.70                                                                                                                                                                                                                                                                                                                                                                                                                                                                                                                                                                                                                                                                                                                                                                                                                                                                                                                                                                                                                                                                                                                                                                                                                                                                                                                                                                                                                                                                                                                                                                                                                                                                                                                                                                                                                                                                                                                                                                                                                                                                                                                   | \$129,937.75     | 21.8%   |
| TOTAL THIS MONTH                                                       |          | \$100,590,145.30                                                                                                                                                                                                                                                                                                                                                                                                                                                                                                                                                                                                                                                                                                                                                                                                                                                                                                                                                                                                                                                                                                                                                                                                                                                                                                                                                                                                                                                                                                                                                                                                                                                                                                                                                                                                                                                                                                                                                                                                                                                                                                               | \$110,424,458.42                                                                                                                                                                                                                                                                                                                                                                                                                                                                                                                                                                                                                                                                                                                                                                                                                                                                                                                                                                                                                                                                                                                                                                                                                                                                                                                                                                                                                                                                                                                                                                                                                                                                                                                                                                                                                                                                                                                                                                                                                                                                                                               | (\$9,834,313.12) | -8.9%   |
| TOTAL FY TO DATE                                                       |          | \$100,590,145.30                                                                                                                                                                                                                                                                                                                                                                                                                                                                                                                                                                                                                                                                                                                                                                                                                                                                                                                                                                                                                                                                                                                                                                                                                                                                                                                                                                                                                                                                                                                                                                                                                                                                                                                                                                                                                                                                                                                                                                                                                                                                                                               | \$110,424,458.42                                                                                                                                                                                                                                                                                                                                                                                                                                                                                                                                                                                                                                                                                                                                                                                                                                                                                                                                                                                                                                                                                                                                                                                                                                                                                                                                                                                                                                                                                                                                                                                                                                                                                                                                                                                                                                                                                                                                                                                                                                                                                                               | (\$9,834,313.12) | -8.9%   |
| * taken On to Detect All Dide and to make the highest asked as because |          |                                                                                                                                                                                                                                                                                                                                                                                                                                                                                                                                                                                                                                                                                                                                                                                                                                                                                                                                                                                                                                                                                                                                                                                                                                                                                                                                                                                                                                                                                                                                                                                                                                                                                                                                                                                                                                                                                                                                                                                                                                                                                                                                |                                                                                                                                                                                                                                                                                                                                                                                                                                                                                                                                                                                                                                                                                                                                                                                                                                                                                                                                                                                                                                                                                                                                                                                                                                                                                                                                                                                                                                                                                                                                                                                                                                                                                                                                                                                                                                                                                                                                                                                                                                                                                                                                |                  |         |