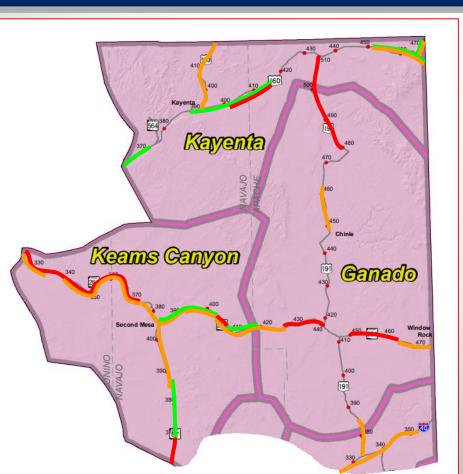

## **Summary Construction**

-15 Construction Projects-\$95M Total Bid Amount

**Special Line Item Funded** FY 2019 to Date **Crack Seal Fog Seal Chip Seal** -Crack Seal 795 Lane Miles 415 Lane Miles -Fog Seal -Chip Seal 254 Lane Miles **TOTAL SLI** 1,464 Lane Miles