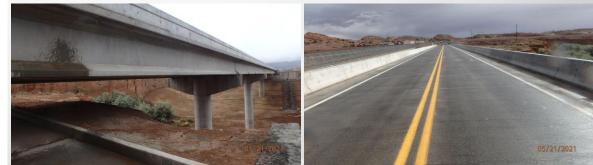

# SR 264 Polacca Wash Bridge +0.3200 %

Change of Wash Flow Line

**ARIZONA DEPARTMENT OF TRANSPORTATION** 