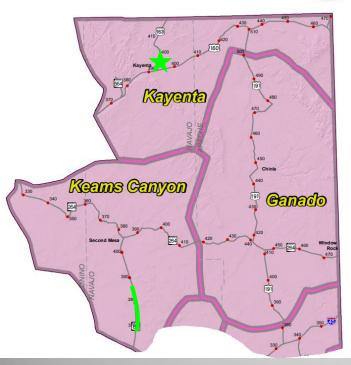

# Arizona State Transportation Board Meeting Northeast District Update

Ed Wilson Northeast District Engineer December 16, 2022

**ARIZONA DEPARTMENT OF TRANSPORTATION** 



#### **Today's Focus**

#### Projects on Navajo and Hopi Lands since 2017







#### Calendar Year 2017 Projects

★Laguna Creek Bridge ★Little Capitan Valley





Laguna Creek

Little Capitan





# Calendar Year 2018 Projects







#### Calendar Year 2019 Projects

#### ★ Laguna Wash Bridge SR 87 Double Application Chipseal



Laguna Wash Bridge









#### Calendar Year 2021 Projects

Dinnebito Wash Bridge
Long House Valley to Kayenta



Longhouse Valley-Kayenta

Dinnebito Wash Bridge











#### Calendar Year 2022 Projects Moenkopi Wash Bridge Summit to New Mexico State Line













#### Calendar Year 2022 Projects

**Teesto Wash Bridge** 

County Line to 503

County Line to BIA 503 SR 264 and Route 4 Teesto Wash Bridge





## **Summary Construction**

-15 Construction Projects-\$95M Total Bid Amount





**Special Line Item Funded** FY 2019 to Date **Crack Seal Fog Seal Chip Seal** -Crack Seal 795 Lane Miles 415 Lane Miles -Fog Seal -Chip Seal 254 Lane Miles **TOTAL SLI** 1,464 Lane Miles

**ARIZONA