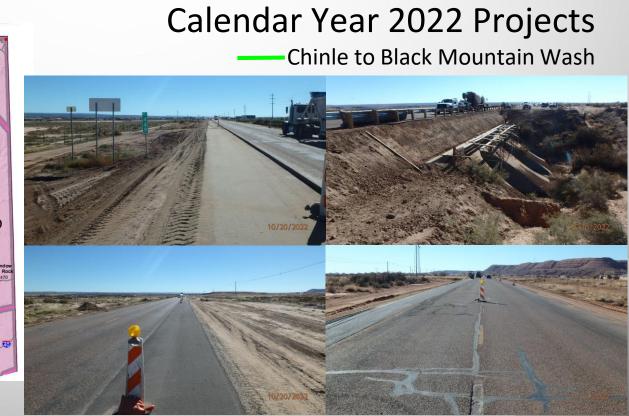

# Arizona State Transportation Board Meeting Northeast District Update

Ed Wilson Northeast District Engineer December 16, 2022

**ARIZONA DEPARTMENT OF TRANSPORTATION** 



#### **Today's Focus**

#### Projects on Navajo and Hopi Lands since 2017







#### Calendar Year 2017 Projects

★Laguna Creek Bridge ★Little Capitan Valley





Laguna Creek

Little Capitan





# Calendar Year 2018 Projects







#### Calendar Year 2019 Projects

#### ★ Laguna Wash Bridge SR 87 Double Application Chipseal



Laguna Wash Bridge









#### Calendar Year 2021 Projects

Dinnebito Wash Bridge
Long House Valley to Kayenta



Longhouse Valley-Kayenta

Dinnebito Wash Bridge











#### Calendar Year 2022 Projects Moenkopi Wash Bridge Summit to New Mexico State Line













#### Calendar Year 2022 Projects

**Teesto Wash Bridge** 

County Line to 503

County Line to BIA 503 SR 264 and Route 4 Teesto Wash Bridge





## **Summary Construction**

-15 Construction Projects-\$95M Total Bid Amount





**Special Line Item Funded** FY 2019 to Date **Crack Seal Fog Seal Chip Seal** -Crack Seal 795 Lane Miles 415 Lane Miles -Fog Seal -Chip Seal 254 Lane Miles **TOTAL SLI** 1,464 Lane Miles

**ARIZONA DEPARTMENT OF TRANSPORTATION** 



# SR 264 Polacca Wash Bridge +0.3200 %

Change of Wash Flow Line





**ARIZONA DEPARTMENT OF TRANSPORTATION** 

# **Questions?**

### **Thank You!**