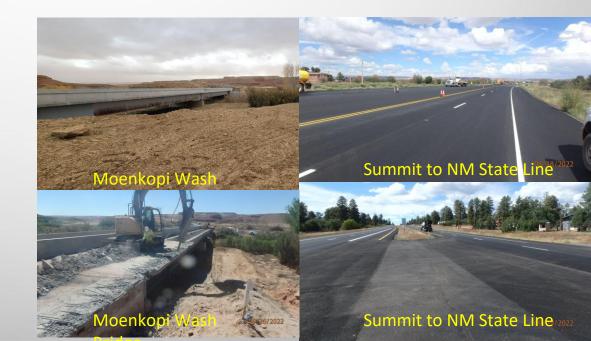

#### Calendar Year 2022 Projects Moenkopi Wash Bridge Summit to New Mexico State Line