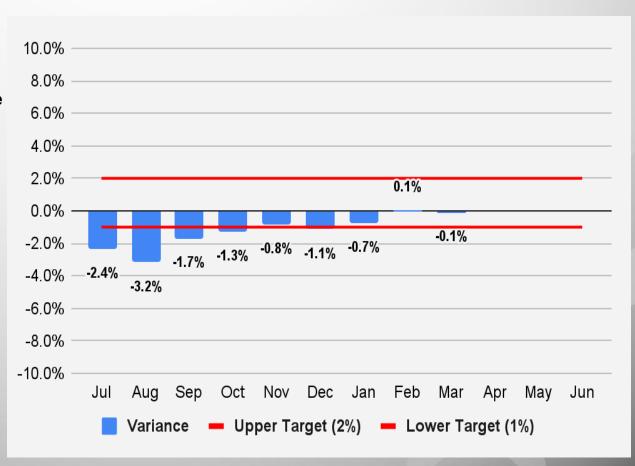

# Highway User Revenue Fund (HURF):

### Revenue Forecast vs. Actual

|                     | March             |                   |                              |                     |                                    |  |  |  |
|---------------------|-------------------|-------------------|------------------------------|---------------------|------------------------------------|--|--|--|
| Revenue<br>Category | FY 2022<br>Actual | FY 2023<br>Actual | FY 2022-<br>FY 2023<br>% Chg | FY 2023<br>Forecast | FY 2023<br>% Diff from<br>Forecast |  |  |  |
| Gas Tax             | \$42,383          | \$41,474          | -2.1%                        | \$41,110            | 0.9%                               |  |  |  |
| Use Fuel            | 20,764            | 21,984            | 5.9%                         | 20,970              | 4.8%                               |  |  |  |
| Vehicle License Tax | 50,984            | 46,787            | -8.2%                        | 45,630              | 2.5%                               |  |  |  |
| Smart & Safe AZ     | 0                 | 0                 | 0.0%                         | 0                   | 0.0%                               |  |  |  |
| Motor Carrier       | 6,114             | 5,418             | -11.4%                       | 6,110               | -11.3%                             |  |  |  |
| Registration        | 25,432            | 22,995            | -9.6%                        | 25,660              | -10.4%                             |  |  |  |
| Other               | 5,773             | 4,781             | -17.2%                       | 5,990               | -20.2%                             |  |  |  |
| Total               | \$151,450         | \$143,439         | -5.3%                        | \$145,470           | -1.4%                              |  |  |  |