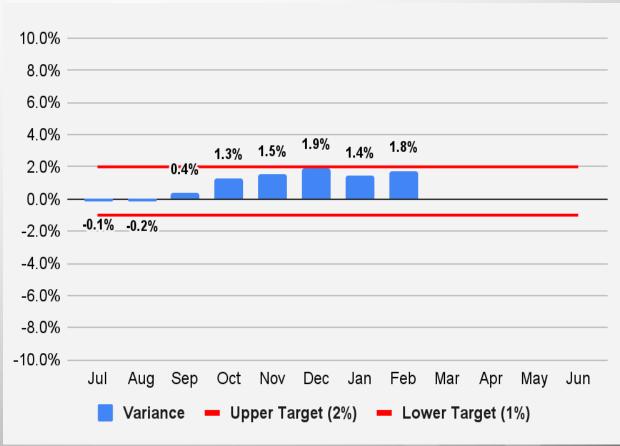

# Regional Area Road Fund (RARF):

### Revenue Forecast vs. Actual

|                             | February          |                   |                              |                     |                                    |  |  |
|-----------------------------|-------------------|-------------------|------------------------------|---------------------|------------------------------------|--|--|
| Revenue<br>Category         | FY 2022<br>Actual | FY 2023<br>Actual | FY 2022-<br>FY 2023<br>% Chg | FY 2023<br>Forecast | FY 2023<br>% Diff from<br>Forecast |  |  |
| Retail Sales                | \$30,413          | \$32,259          | 6.1%                         | \$32,640            | -1.2%                              |  |  |
| Contracting                 | 5,398             | 7,474             | 38.5%                        | 6,210               | 20.3%                              |  |  |
| Utilities                   | 2,476             | 2,730             | 10.2%                        | 2,580               | 5.8%                               |  |  |
| Restaurant & Bar            | 5,474             | 6,384             | 16.6%                        | 5,940               | 7.5%                               |  |  |
| Rental of Real Property     | 4,877             | 5,593             | 14.7%                        | 5,250               | 6.5%                               |  |  |
| Rental of Personal Property | 1,780             | 2,203             | 23.8%                        | 1,960               | 12.4%                              |  |  |
| Other                       | 1,153             | 1,503             | 30.4%                        | 1,200               | 25.3%                              |  |  |
| Total                       | \$51,571          | \$58,146          | 12.7%                        | \$55,780            | 4.2%                               |  |  |