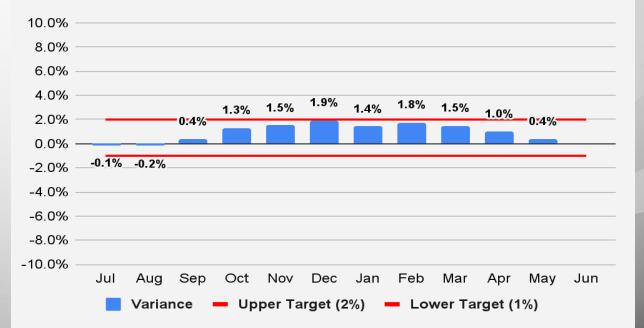

## Regional Area Road Fund (RARF): Revenue Forecast vs. Actual

|                             | Мау            |                   |                              |                     |                                    |  |  |  |
|-----------------------------|----------------|-------------------|------------------------------|---------------------|------------------------------------|--|--|--|
| Revenue<br>Category         | FY 2022 Actual | FY 2023 Actual    | FY 2022-<br>FY 2023<br>% Chg | FY 2023<br>Forecast | FY 2023<br>% Diff from<br>Forecast |  |  |  |
| Retail Sales                | \$34,492       | \$33 <i>,</i> 035 | -4.2%                        | \$36,630            | -9.8%                              |  |  |  |
| Contracting                 | 6,311          | 7,883             | 24.9%                        | 7,260               | 8.6%                               |  |  |  |
| Utilities                   | 2,387          | 2,420             | 1.4%                         | 2,410               | 0.4%                               |  |  |  |
| Restaurant & Bar            | 6,444          | 6,950             | 7.8%                         | 6,960               | -0.1%                              |  |  |  |
| Rental of Real Property     | 5,385          | 5,676             | 5.4%                         | 5,690               | -0.3%                              |  |  |  |
| Rental of Personal Property | 2,089          | 2,405             | 15.1%                        | 2,300               | 4.6%                               |  |  |  |
| Other                       | 1,556          | 999               | -35.8%                       | 1,590               | -37.1%                             |  |  |  |
| Total                       | \$58,664       | \$59,368          | 1.2%                         | \$62,840            | -5.5%                              |  |  |  |