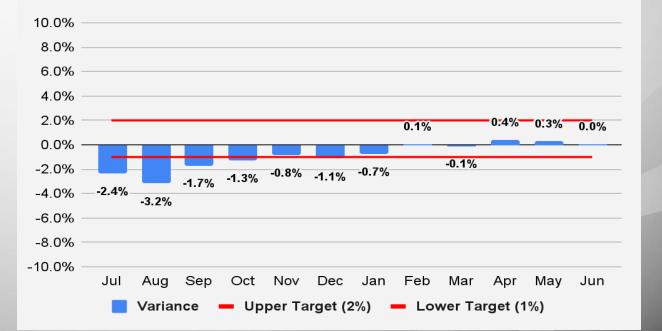

# Highway User Revenue Fund (HURF): Revenue Forecast vs. Actual

|                     | June           |                |                              |                     |                                    |  |  |  |  |
|---------------------|----------------|----------------|------------------------------|---------------------|------------------------------------|--|--|--|--|
| Revenue<br>Category | FY 2022 Actual | FY 2023 Actual | FY 2022-<br>FY 2023<br>% Chg | FY 2023<br>Forecast | FY 2023<br>% Diff from<br>Forecast |  |  |  |  |
| Gas Tax             | \$46,261       | \$47,060       | 1.7%                         | \$47,190            | -0.3%                              |  |  |  |  |
| Use Fuel            | 23,513         | 21,665         | -7.9%                        | 24,920              | -13.1%                             |  |  |  |  |
| Vehicle License Tax | 53,921         | 55,984         | 3.8%                         | 51,760              | 8.2%                               |  |  |  |  |
| Smart & Safe AZ     | 18,662         | 22,227         | 19.1%                        | 27,000              | -17.7%                             |  |  |  |  |
| Motor Carrier       | 4,096          | 4,424          | 8.0%                         | 4,340               | 1.9%                               |  |  |  |  |
| Registration        | 17,647         | 18,862         | 6.9%                         | 17,830              | 5.8%                               |  |  |  |  |
| Other               | 4,991          | 4,560          | -8.6%                        | 5,340               | -14.6%                             |  |  |  |  |
| Total               | \$169,089      | \$174,783      | 3.4%                         | \$178,380           | -2.0%                              |  |  |  |  |