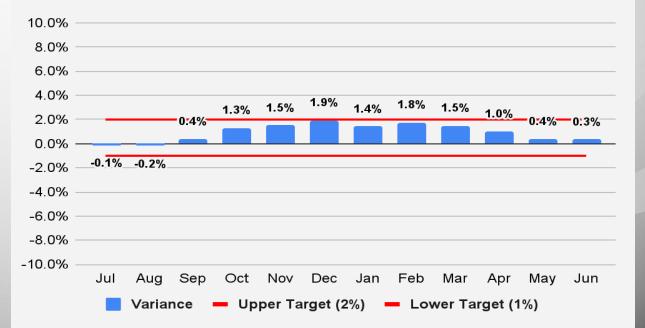

# Highway User Revenue Fund (HURF): Revenue Forecast vs. Actual

|                     | July           |                |                              |                     |                                    |  |  |  |  |
|---------------------|----------------|----------------|------------------------------|---------------------|------------------------------------|--|--|--|--|
| Revenue<br>Category | FY 2023 Actual | FY 2024 Actual | FY 2023-<br>FY 2024<br>% Chg | FY 2024<br>Forecast | FY 2024<br>% Diff from<br>Forecast |  |  |  |  |
| Gas Tax             | \$40,894       | \$44,514       | 8.9%                         | \$41,510            | 7.2%                               |  |  |  |  |
| Use Fuel            | 23,179         | 21,707         | -6.4%                        | 20,720              | 4.8%                               |  |  |  |  |
| Vehicle License Tax | 43,223         | 45,945         | 6.3%                         | 47,110              | -2.5%                              |  |  |  |  |
| Smart & Safe AZ     | 0              | 0              | 0.0%                         | 0                   | 0.0%                               |  |  |  |  |
| Motor Carrier       | 4,905          | 5,190          | 5.8%                         | 4,950               | 4.9%                               |  |  |  |  |
| Registration        | 20,000         | 20,408         | 2.0%                         | 20,160              | 1.2%                               |  |  |  |  |
| Other               | 4,656          | 4,391          | -5.7%                        | 4,730               | -7.2%                              |  |  |  |  |
| Total               | \$136,857      | \$142,155      | 3.9%                         | \$139,180           | 2.1%                               |  |  |  |  |