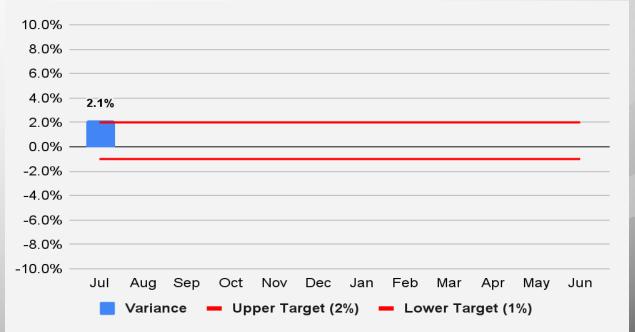

# Highway User Revenue Fund (HURF): Revenue Forecast vs. Actual

|                     | July           |                |                              |                     |                                    |  |  |  |  |
|---------------------|----------------|----------------|------------------------------|---------------------|------------------------------------|--|--|--|--|
| Revenue<br>Category | FY 2023 Actual | FY 2024 Actual | FY 2023-<br>FY 2024<br>% Chg | FY 2024<br>Forecast | FY 2024<br>% Diff from<br>Forecast |  |  |  |  |
| Gas Tax             | \$40,894       | \$44,514       | 8.9%                         | \$41,510            | 7.2%                               |  |  |  |  |
| Use Fuel            | 23,179         | 21,707         | -6.4%                        | 20,720              | 4.8%                               |  |  |  |  |
| Vehicle License Tax | 43,223         | 45,945         | 6.3%                         | 47,110              | -2.5%                              |  |  |  |  |
| Smart & Safe AZ     | 0              | 0              | 0.0%                         | 0                   | 0.0%                               |  |  |  |  |
| Motor Carrier       | 4,905          | 5,190          | 5.8%                         | 4,950               | 4.9%                               |  |  |  |  |
| Registration        | 20,000         | 20,408         | 2.0%                         | 20,160              | 1.2%                               |  |  |  |  |
| Other               | 4,656          | 4,391          | -5.7%                        | 4,730               | -7.2%                              |  |  |  |  |
| Total               | \$136,857      | \$142,155      | 3.9%                         | \$139,180           | 2.1%                               |  |  |  |  |