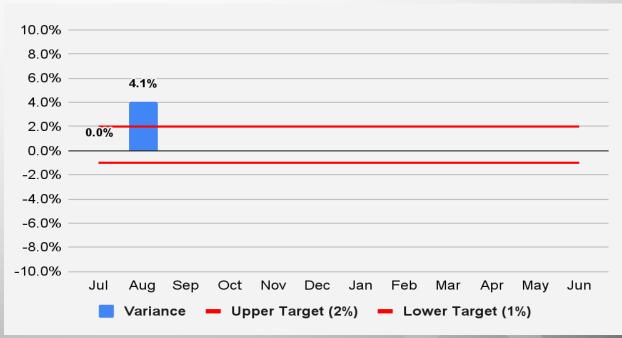

### Regional Area Road Fund (RARF):

### Revenue Forecast vs. Actual

|                             | August         |                |                              |                     |                                    |  |  |
|-----------------------------|----------------|----------------|------------------------------|---------------------|------------------------------------|--|--|
| Revenue<br>Category         | FY 2023 Actual | FY 2024 Actual | FY 2023-<br>FY 2024<br>% Chg | FY 2024<br>Forecast | FY 2024<br>% Diff from<br>Forecast |  |  |
| Retail Sales                | \$31,376       | \$31,680       | 1.0%                         | \$30,640            | 3.4%                               |  |  |
| Contracting                 | 6,952          | 8,044          | 15.7%                        | 7,790               | 3.3%                               |  |  |
| Utilities                   | 3,996          | 4,586          | 14.8%                        | 5,110               | -10.3%                             |  |  |
| Restaurant & Bar            | 5,440          | 5,785          | 6.3%                         | 5,880               | -1.6%                              |  |  |
| Rental of Real Property     | 4,643          | 5,267          | 13.4%                        | 4,970               | 6.0%                               |  |  |
| Rental of Personal Property | 1,883          | 2,136          | 13.4%                        | 2,070               | 3.2%                               |  |  |
| Other                       | 1,087          | 5,017          | 361.7%                       | 1,240               | 304.6%                             |  |  |
| Total                       | \$55,376       | \$62,514       | 12.9%                        | \$57,700            | 8.3%                               |  |  |