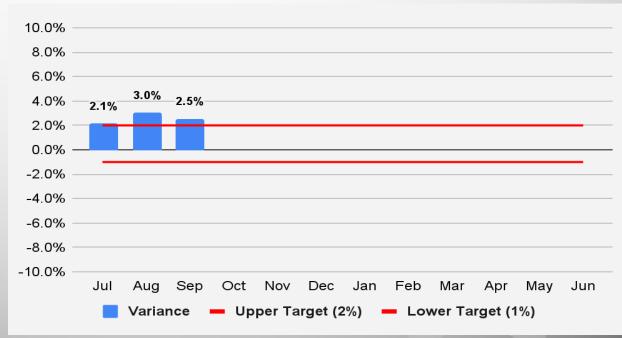

# Highway User Revenue Fund (HURF):

### Revenue Forecast vs. Actual

|                     | September      |                |                              |                     |                                    |  |  |  |  |
|---------------------|----------------|----------------|------------------------------|---------------------|------------------------------------|--|--|--|--|
| Revenue<br>Category | FY 2023 Actual | FY 2024 Actual | FY 2023-<br>FY 2024<br>% Chg | FY 2024<br>Forecast | FY 2024<br>% Diff from<br>Forecast |  |  |  |  |
| Gas Tax             | \$45,679       | \$45,989       | 0.7%                         | \$45,770            | 0.5%                               |  |  |  |  |
| Use Fuel            | 22,849         | 22,713         | -0.6%                        | 21,800              | 4.2%                               |  |  |  |  |
| Vehicle License Tax | 48,727         | 50,447         | 3.5%                         | 49,700              | 1.5%                               |  |  |  |  |
| Smart & Safe AZ     | 0              | 0              | 0.0%                         | 0                   | 0.0%                               |  |  |  |  |
| Motor Carrier       | 4,375          | 4,702          | 7.5%                         | 4,550               | 3.3%                               |  |  |  |  |
| Registration        | 18,156         | 19,051         | 4.9%                         | 19,130              | -0.4%                              |  |  |  |  |
| Other               | 4,344          | 4,749          | 9.3%                         | 4,440               | 7.0%                               |  |  |  |  |
| Total               | \$144,129      | \$147,649      | 2.4%                         | \$145,390           | 1.6%                               |  |  |  |  |