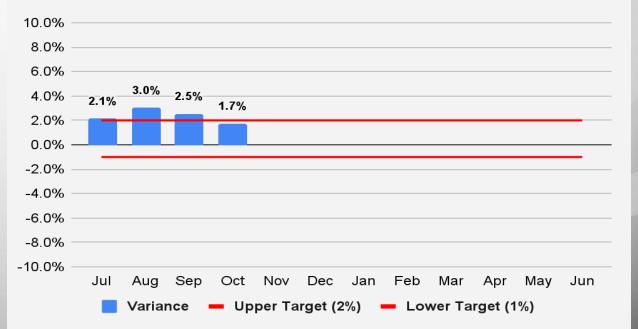

# Highway User Revenue Fund (HURF): Revenue Forecast vs. Actual

|                     | October        |                |                              |                     |                                    |  |  |  |  |
|---------------------|----------------|----------------|------------------------------|---------------------|------------------------------------|--|--|--|--|
| Revenue<br>Category | FY 2023 Actual | FY 2024 Actual | FY 2023-<br>FY 2024<br>% Chg | FY 2024<br>Forecast | FY 2024<br>% Diff from<br>Forecast |  |  |  |  |
| Gas Tax             | \$43,374       | \$44,127       | 1.7%                         | \$43,850            | 0.6%                               |  |  |  |  |
| Use Fuel            | 24,390         | 23,096         | -5.3%                        | 22,290              | 3.6%                               |  |  |  |  |
| Vehicle License Tax | 45,943         | 45,245         | -1.5%                        | 47,140              | -4.0%                              |  |  |  |  |
| Smart & Safe AZ     | 0              | 0              | 0.0%                         | 0                   | 0.0%                               |  |  |  |  |
| Motor Carrier       | 4,340          | 4,114          | -5.2%                        | 4,470               | -8.0%                              |  |  |  |  |
| Registration        | 17,607         | 17,333         | -1.6%                        | 17,460              | -0.7%                              |  |  |  |  |
| Other               | 4,172          | 4,737          | 13.5%                        | 4,310               | 9.9%                               |  |  |  |  |
| Total               | \$139,825      | \$138,651      | -0.8%                        | \$139,520           | -0.6%                              |  |  |  |  |