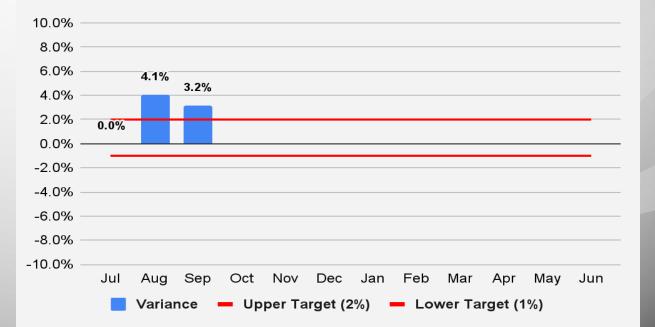

### Regional Area Road Fund (RARF): Revenue Forecast vs. Actual

| Revenue<br>Category         | FY 2023 Actual | FY 2024 Actual | FY 2023-<br>FY 2024<br>% Chg | FY 2024<br>Forecast | FY 2024<br>% Diff from<br>Forecast |
|-----------------------------|----------------|----------------|------------------------------|---------------------|------------------------------------|
| Retail Sales                | \$31,943       | \$32,733       | 2.5%                         | \$31,160            | 5.0%                               |
| Contracting                 | 7,597          | 8,682          | 14.3%                        | 8,510               | 2.0%                               |
| Utilities                   | 4,699          | 4,969          | 5.7%                         | 5,400               | -8.0%                              |
| Restaurant & Bar            | 5,583          | 5,638          | 1.0%                         | 5,970               | -5.6%                              |
| Rental of Real Property     | 4,861          | 4,898          | 0.8%                         | 5,470               | -10.5%                             |
| Rental of Personal Property | 1,937          | 2,143          | 10.6%                        | 2,130               | 0.6%                               |
| Other                       | 1,343          | 1,850          | 37.7%                        | 1,420               | 30.2%                              |
| Total                       | \$57,963       | \$60,914       | 5.1%                         | \$60,060            | 1.4%                               |