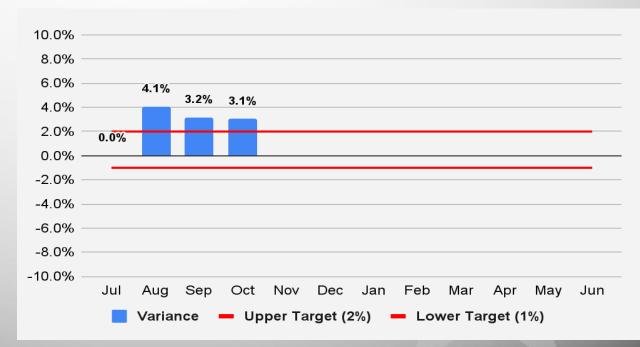

### Regional Area Road Fund (RARF):

### Revenue Forecast vs. Actual

|                             | October        |                |                              |                     |                                    |  |  |  |
|-----------------------------|----------------|----------------|------------------------------|---------------------|------------------------------------|--|--|--|
| Revenue<br>Category         | FY 2023 Actual | FY 2024 Actual | FY 2023-<br>FY 2024<br>% Chg | FY 2024<br>Forecast | FY 2024<br>% Diff from<br>Forecast |  |  |  |
| Retail Sales                | \$33,075       | \$32,649       | -1.3%                        | \$32,310            | 1.1%                               |  |  |  |
| Contracting                 | 7,005          | 7,542          | 7.7%                         | 8,060               | -6.4%                              |  |  |  |
| Utilities                   | 4,007          | 4,448          | 11.0%                        | 4,410               | 0.9%                               |  |  |  |
| Restaurant & Bar            | 5,907          | 6,201          | 5.0%                         | 6,320               | -1.9%                              |  |  |  |
| Rental of Real Property     | 5,152          | 5,395          | 4.7%                         | 5,390               | 0.1%                               |  |  |  |
| Rental of Personal Property | 2,074          | 2,358          | 13.7%                        | 2,280               | 3.4%                               |  |  |  |
| Other                       | 1,609          | 3,419          | 112.4%                       | 1,600               | 113.7%                             |  |  |  |
| Total                       | \$58,830       | \$62,011       | 5.4%                         | \$60,370            | 2.7%                               |  |  |  |