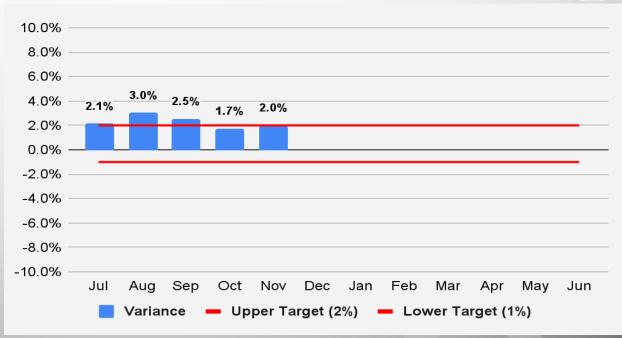

# Highway User Revenue Fund (HURF):

### Revenue Forecast vs. Actual

|                     | November       |                |                              |                     |                                    |  |  |  |  |
|---------------------|----------------|----------------|------------------------------|---------------------|------------------------------------|--|--|--|--|
| Revenue<br>Category | FY 2023 Actual | FY 2024 Actual | FY 2023-<br>FY 2024<br>% Chg | FY 2024<br>Forecast | FY 2024<br>% Diff from<br>Forecast |  |  |  |  |
| Gas Tax             | \$46,163       | \$46,980       | 1.8%                         | \$46,390            | 1.3%                               |  |  |  |  |
| Use Fuel            | 17,125         | 20,367         | 18.9%                        | 18,480              | 10.2%                              |  |  |  |  |
| Vehicle License Tax | 43,764         | 47,182         | 7.8%                         | 43,980              | 7.3%                               |  |  |  |  |
| Smart & Safe AZ     | 0              | 0              | 0.0%                         | 0                   | 0.0%                               |  |  |  |  |
| Motor Carrier       | 4,384          | 4,102          | -6.4%                        | 4,210               | -2.6%                              |  |  |  |  |
| Registration        | 18,225         | 17,567         | -3.6%                        | 18,340              | -4.2%                              |  |  |  |  |
| Other               | 4,459          | 3,970          | -11.0%                       | 4,560               | -12.9%                             |  |  |  |  |
| Total               | \$134,121      | \$140,169      | 4.5%                         | \$135,960           | 3.1%                               |  |  |  |  |