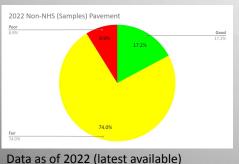

scour or seriously affected primary structural components. A poor condition bridge is not unsafe. Unsafe bridges are closed.







Data as of 2023 (latest available)

# 65% Good





### **Pavement Ratings**

**Good:** Smooth road surface, with little cracking and no ruts or potholes.

Fair: Moderate amounts of cracking that lead to increased roughness of the road surface. Shallow ruts in the wheel path.

**Poor:** Numerous cracks, rough road surface, ruts in the wheel path, potholes and disintegration of the road surface.

#### **Pavement Condition: Interstate**





Data as of 2022 (latest available)



# **52% Good**



assumes any liability resulting from the

✓ Unknown

#### **Pavement Condition: Non-Interstate NHS**







## **32% Good**



#### **Pavement Condition: Non-NHS**







# **17% Good**





#### **ADOT 5-yr Program Development Process**



We are here



#### **Regional Funding Distribution**



Total and
Regional
Funding for
2025-2029
5-yr Program

#### Percent Allocated by Region and Entity





# Long Range Transportation Plan Recommended Investment Choice (RIC)





#### FY 2025-2029 Five-Year Program by Region (\$ mil)







Note: MAG and PAG TIPs and sales tax authorizations only run through 2025. As a result, most of the funding in these regions remains unprogrammed.



**Greater Arizona Highway Projects** 

# **Greater Arizona Highway Projects**

- Five year total \$4.55 bil
- 50% programmed by Board
- Excludes Maricopa and Pima Counties
- Includes subprograms and local projects funded from competitive subprograms

#### **Greater AZ 2025-29 Pr