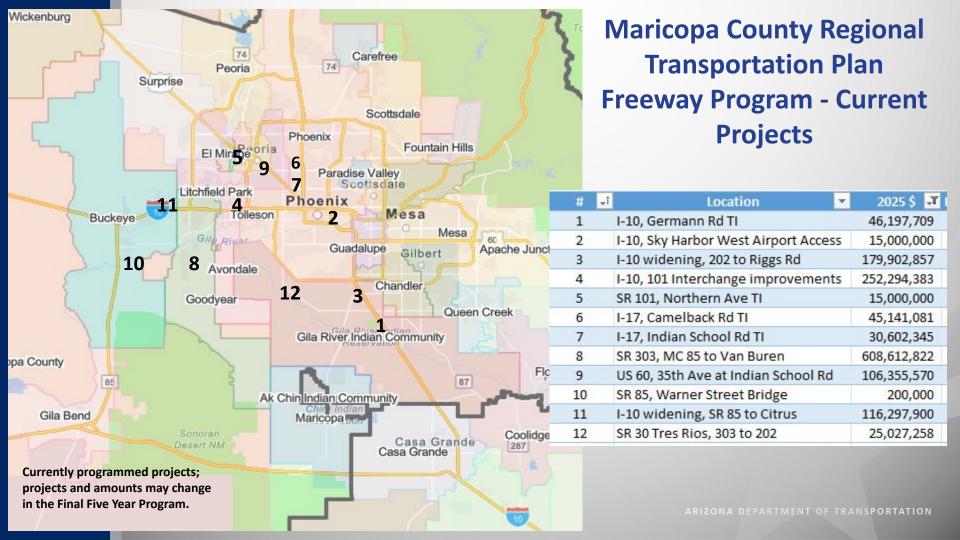

# Maricopa County Regional Transportation Plan Freeway Program

- Five year total \$2.5 B
- 37% allocated to MAG for ADOT routes
- Includes MAG subprograms
- Current TIP runs only through 2025; most funding yet to be programmed in new TIP
- Section also includes additional funding provided by the region

# Pima County Regional Transportation Program Current Projects

| # | Y | Location 💌                                  | 2025 \$     | 2026 \$     |
|---|---|---------------------------------------------|-------------|-------------|
| 1 |   | I-10 widening, Country Club and<br>Kino Tis | 133,583,000 | 145,364,001 |
| 2 |   | I-19 widening, Valencia Rd to I-10          | 3,215,000   | 6,000,000   |
| 3 |   | I-19, Irvington TI                          | 32,012,000  |             |
| 4 |   | I-10, Alvernon Way to Valencia Rd           |             | 19,600,000  |