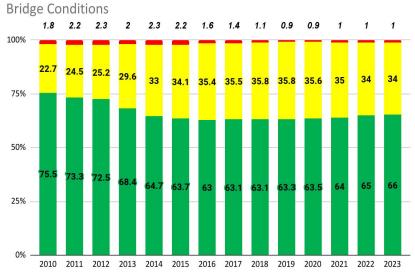

## **Bridge Ratings**

**Good:** Primary structural components have no problems or only very minor deterioration.

Fair: Primary structural components are sound but have some concrete deterioration or erosion around piers or abutments caused by flowing water (scour).

**Poor:** Advanced concrete deterioration, scour or seriously affected primary structural components. A poor condition bridge is not unsafe. Unsafe bridges are closed.

Data as of 2023 (latest available)

# 65% Good