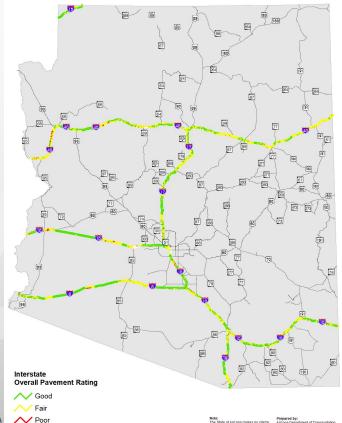

mponents are sound but have some concrete deterioration or erosion around piers or abutments caused by flowing water (scour).

**Poor:** Advanced concrete deterioration, scour or seriously affected primary structural components. A poor condition bridge is not unsafe. Unsafe bridges are closed.







Data as of 2023 (latest available)

# 65% Good





### **Pavement Ratings**

**Good:** Smooth road surface, with little cracking and no ruts or potholes.

Fair: Moderate amounts of cracking that lead to increased roughness of the road surface. Shallow ruts in the wheel path.

**Poor:** Numerous cracks, rough road surface, ruts in the wheel path, potholes and disintegration of the road surface.

#### **Pavement Condition: Interstate**





Data as of 2022 (latest available)



# **52% Good**



assumes any liability resulting from the

✓ Unknown

#### **Pavement Condition: Non-Interstate NHS**







## **32% Good**



#### **Pavement Condition: Non-NHS**







# **17% Good**





#### **ADOT 5-yr Program Development Process**



We are here



#### **Regional Funding Distribution**



Total and
Regional
Funding for
2025-2029
5-yr Program

#### Percent Allocated by Region and Entity





# Long Range Transportation Plan Recommended Investment Choice (RIC)





#### FY 2025-2029 Five-Year Program by Region (\$ mil)







Note: MAG and PAG TIPs and sales tax authorizations only run through 2025. As a result, most of the funding in these regions remains unprogrammed.



**Greater Arizona Highway Projects** 

# **Greater Arizona Highway Projects**

- Five year total \$4.55 bil
-