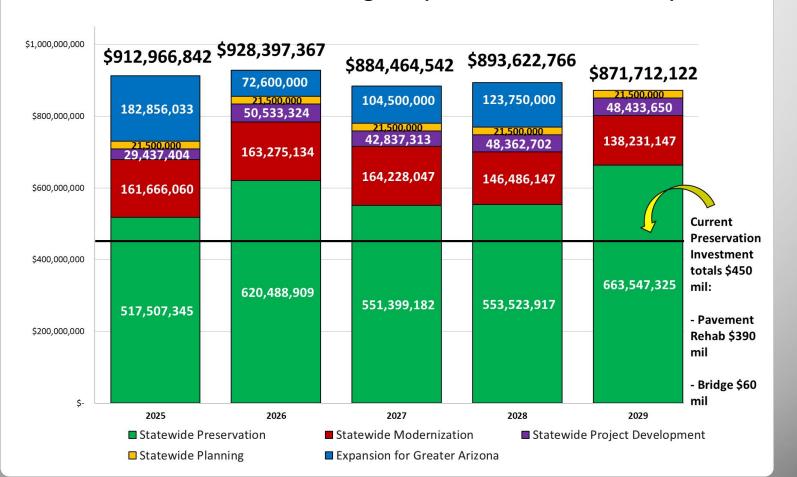

#### **Greater AZ 2025-29 Program (excludes MAG and PAG)**

182,856,033

21,500,000 29,437,404

161,666,060

517,507,345

Expansion Projects
Planning Costs
Development Costs
Modernization Projects
Preservation Projects

#### 2025 Expansion Construction Projects – \$182.9 M

\$77.5 M; US 93 W Kingman TI (Construction, yr 2 of 2) \$10.5 M; US 93 Vista Royale (Design) \$35 M; US 93 Cane Springs (Construction, yr 2 of 3)

> \$30 M; I-10 Riggs Road to SR 387 \$30 M; I-10 SR 587 to SR 387

\$41.25 M; US 191 Cochise RR Overpass

Major preservation project (not included in Expansion total)

ARIZONA DEPARTMENT OF TRANSPORTATION

ARIZONA DEPARTMENT OF TRANSPOR

72,600,000

21,500,000 50,533,324

163,275,134

620,488,909

Expansion Projects
Planning Costs
Development Costs
Modernization Projects
Preservation Projects

#### 2026 Expansion Construction Projects – \$72.6 M

\$35 M; US 93 Cane Springs (Construction, yr 3 of 3) \$10.5 M; US 93 Big Jim Wash (Design)

\$27.25 M; SR 260, Lion Springs (Construction, yr 1 of 3)

104,500,000

21,500,000 42,837,313

164,228,047

551,399,182

Expansion Projects
Planning Costs
Development Costs
Modernization Projects
Preservation Projects

#### 2027 Expansion Construction Projects – \$104.5 M

123,750,000

48,362,702

146,486,147

553,523,917

Expansion Projects
Planning Costs
Development Costs
Modernization Projects
Preservation Projects

#### 2028 Expansion Construction Projects - \$123.8 M

21,500,000 48,433,650

138,231,147

663,547,325

Expansion Projects
Planning Costs
Development Costs
Modernization Projects
Preservation Projects

#### **2029 Expansion Construction Projects – \$0**