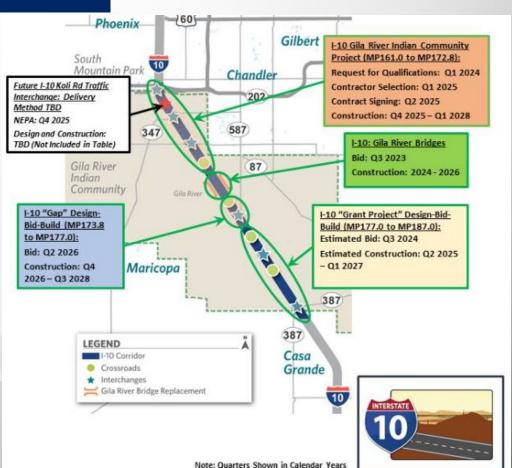

## I-10 Wild Horse Pass Corridor Overview

#### Segments from north to south:

- I-10 Gila River Indian Community
   Project (design-build), MP
   161-172.8
- I-10 Gila River Bridges, MP172.8-173.8
- I-10 "Gap Project," MP 173.8 to 177
- I-10 "Grant Project," MP 177-187