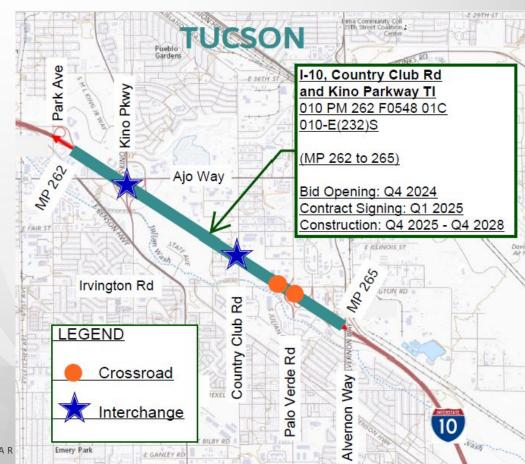

#### I-10 Widening, Country Club and Kino Rd Tls

- Widening from MP 262 265
  - four lanes at Kino
  - three lanes between Kino and Alvernon
- Reconstructing Kino TI
- Adding new TI at Country Club
- Construction funded over three years (2025-2027) and will take four years to complete