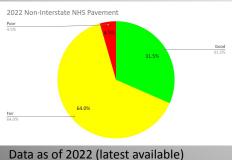

wing water (scour).

**Poor:** Advanced concrete deterioration, scour or seriously affected primary structural components. A poor condition bridge is not unsafe. Unsafe bridges are closed.







Data as of 2023 (latest available)

# 65% Good





### **Pavement Ratings**

**Good:** Smooth road surface, with little cracking and no ruts or potholes.

Fair: Moderate amounts of cracking that lead to increased roughness of the road surface. Shallow ruts in the wheel path.

**Poor:** Numerous cracks, rough road surface, ruts in the wheel path, potholes and disintegration of the road surface.

#### **Pavement Condition: Interstate**





Data as of 2022 (latest available)



# **52% Good**



assumes any liability resulting from the

✓ Unknown

#### **Pavement Condition: Non-Interstate NHS**







## **32% Good**



#### **Pavement Condition: Non-NHS**







# **17% Good**





#### **ADOT 5-yr Program Development Process**



We are here



#### **Regional Funding Distribution**



Total and
Regional
Funding for
2025-2029
5-yr Program

#### Percent Allocated by Region and Entity





# Long Range Transportation Plan Recommended Investment Choice (RIC)





#### FY 2025-2029 Five-Year Program by Region (\$ mil)







Note: MAG and PAG TIPs and sales tax authorizations only run through 2025. As a result, most of the funding in these regions remains unprogrammed.



**Greater Arizona Highway Projects** 

# **Greater Arizona Highway Projects**

- Five year total \$4.55 bil
- 50% programmed by Board
- Excludes Maricopa and Pima Counties
- Includes subprograms and local projects fu