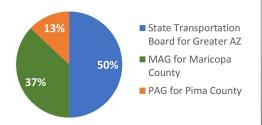

#### Percent Allocated by Region and Entity

# **Greater Arizona Highway Projects**

- Five year total \$4.55 bil
- 50% programmed by Board
- Excludes Maricopa and Pima Counties
- Includes subprograms and local projects funded from competitive subprograms

# Maricopa County Regional Transportation Plan Freeway Program

- Five year total \$2.5 B
- 37% allocated to MAG for ADOT routes
- Includes MAG subprograms
- Current TIP runs only through 2025; most funding yet to be programmed in new TIP
- Section also includes additional funding provided by the region

#### Pima County Regional Transportation Highway Program

- Five year total \$849 M
- 13% allocated to PAG for ADOT routes
- Current TIP runs only through 2025; most funding yet to be programmed in new TIP
- Section also includes additional funding provided by the region