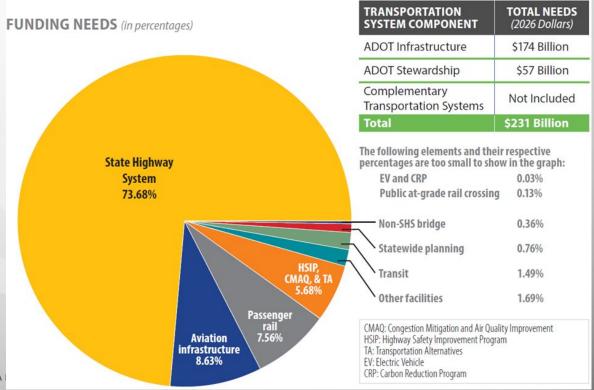

### **ADOT System Funding Needs**

ADOT has varying levels of ownership and oversight of the following three major components of Arizona's transportation system:

- ADOT Infrastructure
- ADOT Stewardship
- Complementary
   Transportation Systems

\$231.4 Billion in Needs

\$162.3 Billion Funding Gap

> \$69.1 Billion in Revenue

### **25-Year Transportation Gap**

- Large increase in construction cost
- Increase in infrastructure needs
- Decrease in the value of funding
- Expansion of the funding gap

OVERALL NEEDS

BASELINE REVENUE