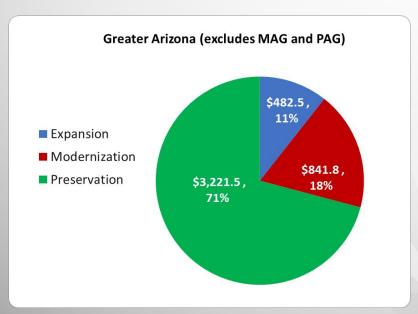

**Greater Arizona Highway Projects** 

# **Greater Arizona Highway Projects**

- Five year total \$4.55 bil
- 50% programmed by Board
- Excludes Maricopa and Pima Counties
- Includes subprograms and local projects funded from competitive subprograms

#### **Greater AZ 2025-29 Program (excludes MAG and PAG)**

182,856,033

21,500,000 29,437,404

161,666,060

517,507,345

Expansion Projects
Planning Costs
Development Costs
Modernization Projects
Preservation Projects