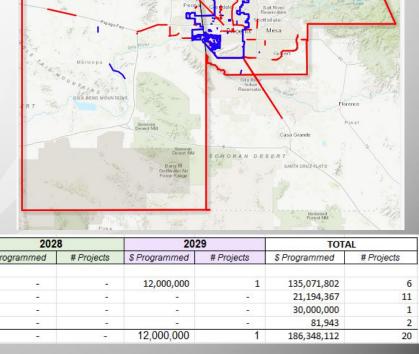

Maricopa County Regional Transportation Plan Freeway Program

# Maricopa County Regional Transportation Plan Freeway Program

- Five year total \$2.5 B
- 37% allocated to MAG for ADOT routes
- Includes MAG subprograms
- Current TIP runs only through 2025; most funding yet to be programmed in new TIP
- Section also includes additional funding provided by the region

## I-10 Wild Horse Pass Corridor Overview

#### Segments from north to south:

- I-10 Gila River Indian Community
   Project (design-build), MP
   161-172.8
- I-10 Gila River Bridges, MP172.8-173.8
- I-10 "Gap Project," MP 173.8 to 177
- I-10 "Grant Project," MP 177-187

|       | District 1       | District 2       | District 3  | District 4  | District 5  | District 6    |
|-------|------------------|------------------|-------------|-------------|-------------|---------------|
| 2025  | 134,860,937      | 47,852,794       | 80,748,440  | 69,581,908  | 195,076,899 | 203,684,473   |
| 2026  | 9,727,438        | 18,958,415       | 44,762,430  | 84,723,480  | 147,664,839 | 258,832,893   |
| 2027  | 29,759,737       | 14,991,598       | 6,500,000   | 95,893,778  | 116,515,253 | 280,052,826   |
| 2028  | i <del>e</del> i | : <del>-</del> 0 |             | 47,988,636  | 115,045,639 | 266,572,790   |
| 2029  | 12,000,000       | 120              | 1,500,000   | 3,000,000   | 20,000,000  | 3,000,000     |
| Total | 186,348,112      | 81,802,807       | 133,510,870 | 301,187,802 | 594,302,630 | 1,012,142,982 |