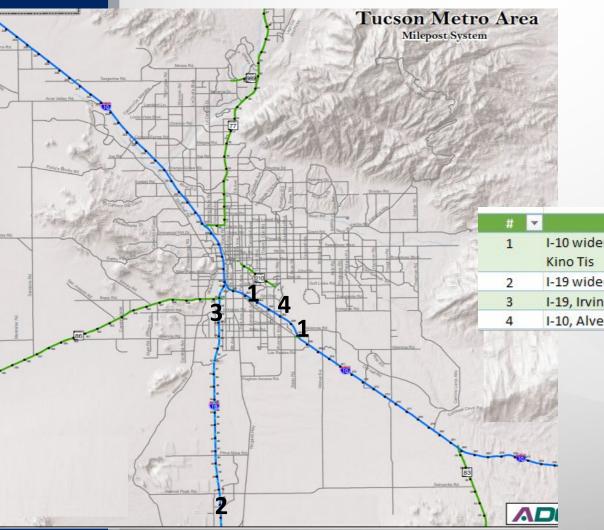

# Pima County Regional Transportation Program Current Projects

| # | Y | Location 💌                                  | 2025 \$     | 2026 \$     |
|---|---|---------------------------------------------|-------------|-------------|
| 1 |   | I-10 widening, Country Club and<br>Kino Tis | 133,583,000 | 145,364,001 |
| 2 |   | I-19 widening, Valencia Rd to I-10          | 3,215,000   | 6,000,000   |
| 3 |   | I-19, Irvington TI                          | 32,012,000  |             |
| 4 |   | I-10, Alvernon Way to Valencia Rd           |             | 19,600,000  |