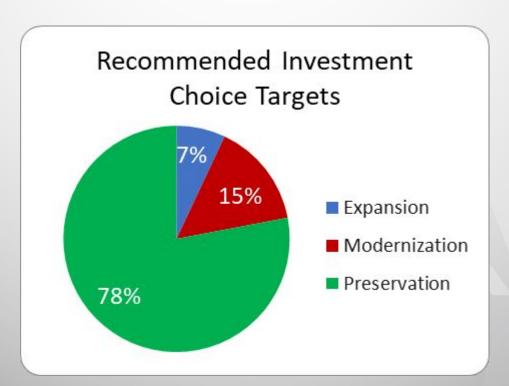

mounts of cracking that lead to increased roughness of the road surface. Shallow ruts in the wheel path.

**Poor:** Numerous cracks, rough road surface, ruts in the wheel path, potholes and disintegration of the road surface.

#### **Pavement Condition: Interstate**





Data as of 2022 (latest available)



# **52% Good**



assumes any liability resulting from the

✓ Unknown

#### **Pavement Condition: Non-Interstate NHS**







## **32% Good**



#### **Pavement Condition: Non-NHS**







# **17% Good**





#### **ADOT 5-yr Program Development Process**



We are here



#### **Regional Funding Distribution**



Total and
Regional
Funding for
2025-2029
5-yr Program

#### Percent Allocated by Region and Entity





# Long Range Transportation Plan Recommended Investment Choice (RIC)





#### FY 2025-2029 Five-Year Program by Region (\$ mil)







Note: MAG and PAG TIPs and sales tax authorizations only run through 2025. As a result, most of the funding in these regions remains unprogrammed.



**Greater Arizona Highway Projects** 

# **Greater Arizona Highway Projects**

- Five year total \$4.55 bil
- 50% programmed by Board
- Excludes Maricopa and Pima Counties
- Includes subprograms and local projects funded from competitive subprograms

#### **Greater AZ 2025-29 Program (excludes MAG and PAG)**



182,856,033

21,500,000 29,437,404

161,666,060

517,507,345

Expansion Projects
Planning Costs
Development Costs
Modernization Projects
Preservation Projects

#### 2025 Expansion Construction Projects – \$182.9 M

\$77.5 M; US 93 W Kingman TI (Construction, yr 2 of 2) \