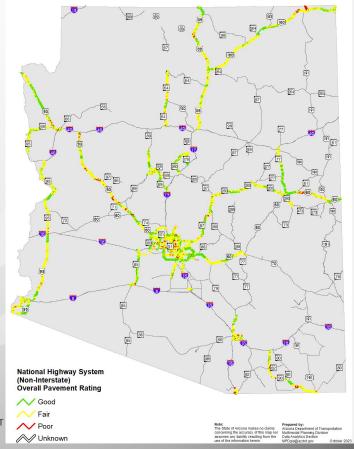

**Poor:** Advanced concrete deterioration, scour or seriously affected primary structural components. A poor condition bridge is not unsafe. Unsafe bridges are closed.







Data as of 2023 (latest available)

# 65% Good





### **Pavement Ratings**

**Good:** Smooth road surface, with little cracking and no ruts or potholes.

Fair: Moderate amounts of cracking that lead to increased roughness of the road surface. Shallow ruts in the wheel path.

**Poor:** Numerous cracks, rough road surface, ruts in the wheel path, potholes and disintegration of the road surface.

#### **Pavement Condition: Interstate**





Data as of 2022 (latest available)



# **52% Good**



assumes any liability resulting from the

✓ Unknown

#### **Pavement Condition: Non-Interstate NHS**







## **32% Good**



#### **Pavement Condition: Non-NHS**







# **17% Good**





#### **ADOT 5-yr Program Development Process**



We are here



#### **Regional Funding Distribution**



Total and
Regional
Funding for
2025-2029
5-yr Program

#### Percent Allocated by Region and Entity





# Long Range Transportation Plan Recommended Investment Choice (RIC)





#### FY 2025-2029 Five-Year Program by Region (\$ mil)







Note: MAG and PAG TIPs and sales tax authorizations only run through 2025. As a result, most of the funding in these regions remains unprogrammed.



**Greater Arizona Highway Projects** 

# **Greater Arizona Highway Projects**

- Five year total \$4.55 bil
- 50% programmed by Board
- Excludes Maricopa and Pima Counties
- Includes subprograms and local projects funded from competitive