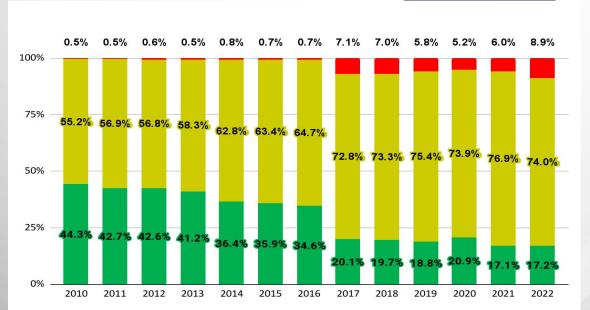

#### **Pavement Condition: Interstate**

Data as of 2022 (latest available)

# **52% Good**

assumes any liability resulting from the

✓ Unknown