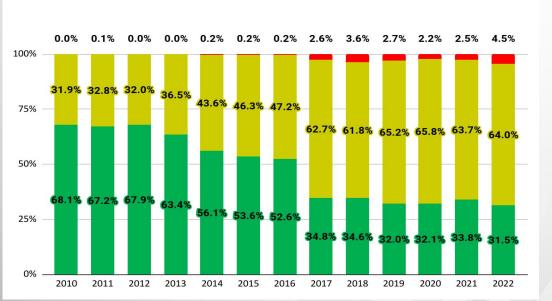

#### **Pavement Condition: Interstate**

Data as of 2022 (latest available)

# **52% Good**

assumes any liability resulting from the

✓ Unknown