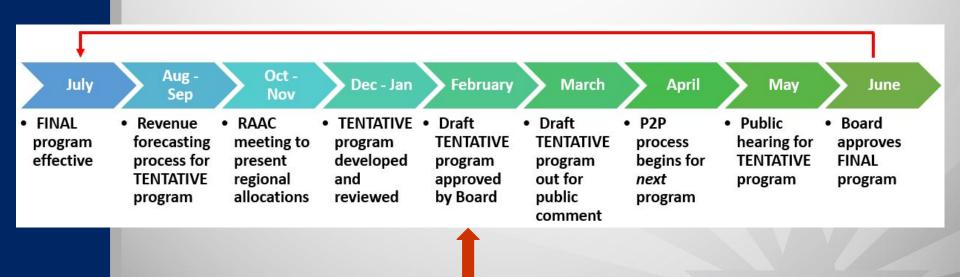

#### **ADOT 5-yr Program Development Process**

We are here

#### **Next Steps**

- State Transportation Board Approval of Tentative Program for Public Comment - February 16, 2024
- Public Comment Period March 1 through May 24, 2024
- Public Hearing on Tentative Program May 17, 2024
- Board Study Session June 6, 2024
- Final Approval by Board June 21, 2024
- State Fiscal Year starts July 1, 2024