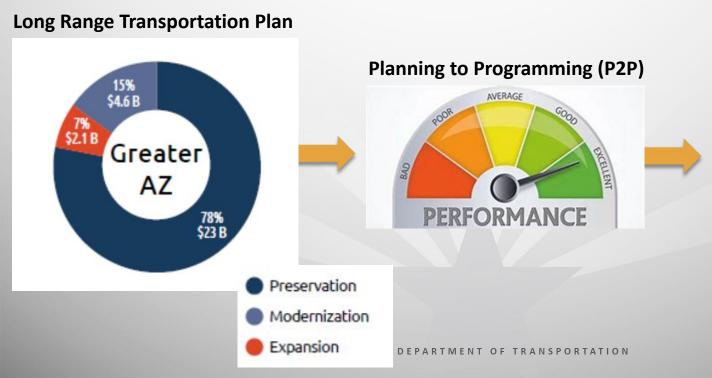

### **Long Range Transportation Plan Overview**

# Five-Year Construction Program

2025-2029 Tentative Program

Arizona Department of Transportation Five Year Transportation Facilities Construction Program

### **ADOT System Funding Needs**

ADOT has varying levels of ownership and oversight of the following three major components of Arizona's transportation system:

- ADOT Infrastructure
- ADOT Stewardship
- Complementary
   Transportation Systems

\$231.4 Billion in Needs

\$162.3 Billion Funding Gap

> \$69.1 Billion in Revenue

### **25-Year Transportation Gap**

- Large increase in construction cost
- Increase in infrastructure needs
- Decrease in the value of funding
- Expansion of the funding gap

OVERALL NEEDS

BASELINE REVENUE