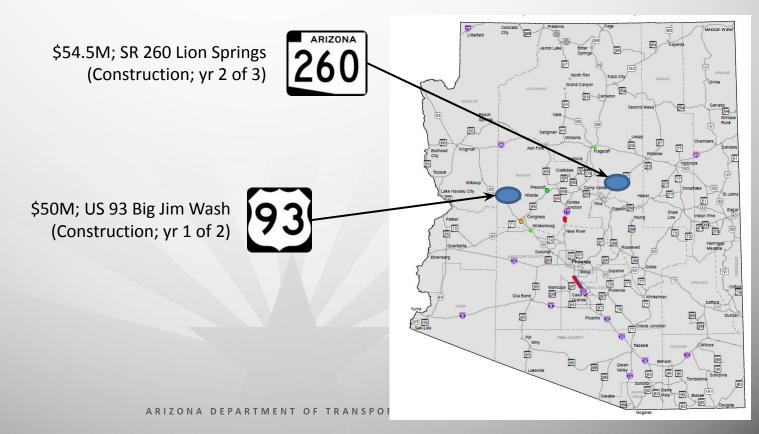

#### 2026 Expansion Construction Projects – \$72.6 M

\$35 M; US 93 Cane Springs (Construction, yr 3 of 3) \$10.5 M; US 93 Big Jim Wash (Design)

\$27.25 M; SR 260, Lion Springs (Construction, yr 1 of 3)

104,500,000