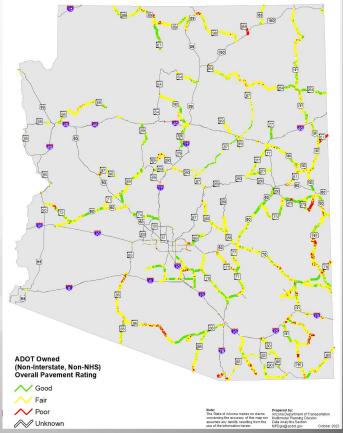

affected primary structural components. A poor condition bridge is not unsafe. Unsafe bridges are closed.







Data as of 2023 (latest available)

# 65% Good





### **Pavement Ratings**

**Good:** Smooth road surface, with little cracking and no ruts or potholes.

Fair: Moderate amounts of cracking that lead to increased roughness of the road surface. Shallow ruts in the wheel path.

**Poor:** Numerous cracks, rough road surface, ruts in the wheel path, potholes and disintegration of the road surface.

#### **Pavement Condition: Interstate**





Data as of 2022 (latest available)



# **52% Good**



assumes any liability resulting from the

✓ Unknown

#### **Pavement Condition: Non-Interstate NHS**







## **32% Good**



#### **Pavement Condition: Non-NHS**







# **17% Good**





#### **ADOT 5-yr Program Development Process**



We are here



#### **Regional Funding Distribution**



Total and
Regional
Funding for
2025-2029
5-yr Program

#### Percent Allocated by Region and Entity





# Long Range Transportation Plan Recommended Investment Choice (RIC)





#### FY 2025-2029 Five-Year Program by Region (\$ mil)







Note: MAG and PAG TIPs and sales tax authorizations only run through 2025. As a result, most of the funding in these regions remains unprogrammed.



**Greater Arizona Highway Projects** 

# **Greater Arizona Highway Projects**

- Five year total \$4.55 bil
- 50% programmed by Board
- Excludes Maricopa and Pima Counties
- Includes subprograms and local projects funded from competitive subprograms

#### **Greater AZ 2025-29 Program (excludes MAG