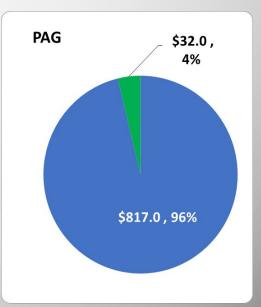

Pima County Regional Transportation Highway Program

#### Pima County Regional Transportation Highway Program

- Five year total \$849 M
- 13% allocated to PAG for ADOT routes
- Current TIP runs only through 2025; most funding yet to be programmed in new TIP
- Section also includes additional funding provided by the region