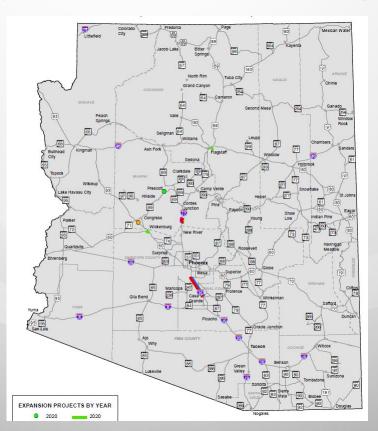

**Greater Arizona Highway Projects** 

# **Greater Arizona Highway Projects**

- Five year total \$4.55 bil
- 50% programmed by Board
- Excludes Maricopa and Pima Counties
- Includes subprograms and local projects funded from competitive subprograms

#### **Greater AZ 2025-29 Program (excludes MAG and PAG)**

182,856,033

21,500,000 29,437,404

161,666,060

517,507,345

Expansion Projects
Planning Costs
Development Costs
Modernization Projects
Preservation Projects

#### 2025 Expansion Construction Projects – \$182.9 M

\$77.5 M; US 93 W Kingman TI (Construction, yr 2 of 2) \$10.5 M; US 93 Vista Royale (Design) \$35 M; US 93 Cane Springs (Construction, yr 2 of 3)

> \$30 M; I-10 Riggs Road to SR 387 \$30 M; I-10 SR 587 to SR 387

\$41.25 M; US 191 Cochise RR Overpass

Major preservation project (not included in Expansion total)

ARIZONA DEPARTMENT OF TRANSPORTATION

ARIZONA DEPARTMENT OF TRANSPOR

72,600,000

21,500,000 50,533,324

163,275,134

## \$ Programmed, by Board District

- List of individual projects for each Board district provided in packet
- Covers Board's 50% in Greater AZ only does not include MAG or PAG
- Does not include subprograms
- May also be viewed at the Tentative Program map dashboard at <a href="https://adot.maps.arcgis.com/apps/dashboards/ce1684c0f0454a179cde">https://adot.maps.arcgis.com/apps/dashboards/ce1684c0f0454a179cde</a>
   f93eadded31c