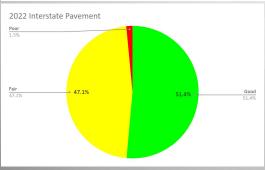

#### **Pavement Condition: Interstate**

Data as of 2022 (latest available)

# **52% Good**

assumes any liability resulting from the

✓ Unknown