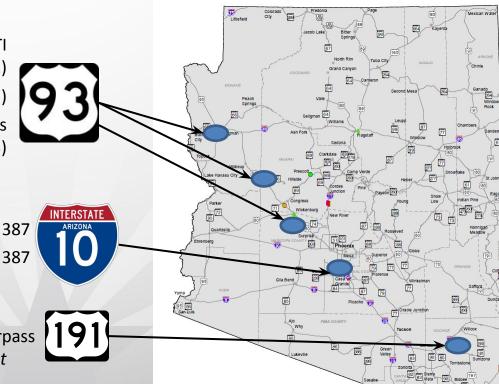

#### 2025 Expansion Construction Projects – \$182.9 M

\$77.5 M; US 93 W Kingman TI (Construction, yr 2 of 2) \$10.5 M; US 93 Vista Royale (Design) \$35 M; US 93 Cane Springs (Construction, yr 2 of 3)

> \$30 M; I-10 Riggs Road to SR 387 \$30 M; I-10 SR 587 to SR 387