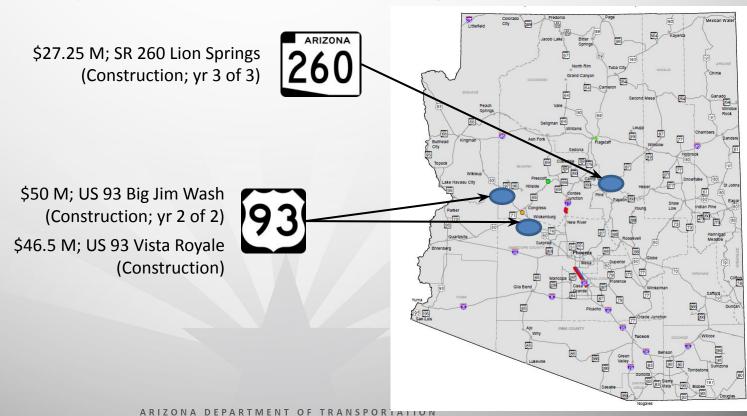

\* Includes both ADOT and competitively awarded local projects funded by the Board

<sup>\*\*</sup> Administration - studies and activities that do not fall into one of the other categories

|                | 2025             |            | 2026          |            | 202           | .7         | 2028          | 3              | 202           | 29         | TOTAL         |            |
|----------------|------------------|------------|---------------|------------|---------------|------------|---------------|----------------|---------------|------------|---------------|------------|
|                | \$ Programmed    | # Projects | \$ Programmed | # Projects | \$ Programmed | # Projects | \$ Programmed | # Projects     | \$ Programmed | # Projects | \$ Programmed | # Projects |
| District 4     | To the second of |            |               |            |               |            |               |                |               |            | -             | 353        |
| Preservation   | 20,880,932       | 2          | 26,701,530    | 2          | 41,393,778    | 4          | 20,738,636    | 1              | 3,000,000     | 2          | 112,714,876   | 11         |
| Modernization  | 18,700,976       | 8          | 30,771,950    | 4          | 0             | =          | 0             | ( <del>-</del> | 1 1-1         | 9          | 49,472,926    | 12         |
| Expansion      | 30,000,000       | 1          | 27,250,000    | 1          | 54500000      | 1          | 27250000      | 1              |               | 0          | 139,000,000   | 4          |
| Administration | -                | 2          | ()            | 9.7        | 0             | -          | 0             | -              | -             | -          | -             | 2          |
| Total          | 69,581,908       | 13         | 84,723,480    | 7          | 95,893,778    | 5          | 47,988,636    | 2              | 3,000,000     | 2          | 301,187,802   | 29         |