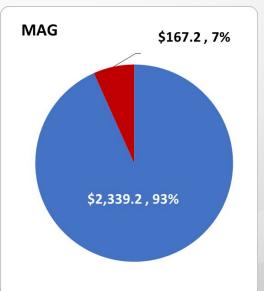

Maricopa County Regional Transportation Plan Freeway Program

# Maricopa County Regional Transportation Plan Freeway Program

- Five year total \$2.5 B
- 37% allocated to MAG for ADOT routes
- Includes MAG subprograms
- Current TIP runs only through 2025; most funding yet to be programmed in new TIP
- Section also includes additional funding provided by the region