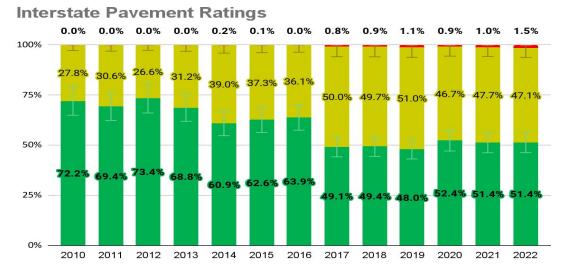

### **Pavement Ratings**

**Good:** Smooth road surface, with little cracking and no ruts or potholes.

Fair: Moderate amounts of cracking that lead to increased roughness of the road surface. Shallow ruts in the wheel path.

**Poor:** Numerous cracks, rough road surface, ruts in the wheel path, potholes and disintegration of the road surface.

#### **Pavement Condition: Interstate**

Data as of 2022 (latest available)

# **52% Good**

assumes any liability resulting from the

✓ Unknown