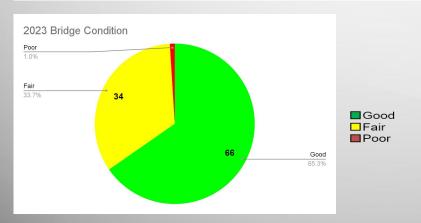

## **Bridge Ratings**

**Good:** Primary structural components have no problems or only very minor deterioration.

Fair: Primary structural components are sound but have some concrete deterioration or erosion around piers or abutments caused by flowing water (scour).

**Poor:** Advanced concrete deterioration, scour or seriously affected primary structural components. A poor condition bridge is not unsafe. Unsafe bridges are closed.

Data as of 2023 (latest available)

# 65% Good