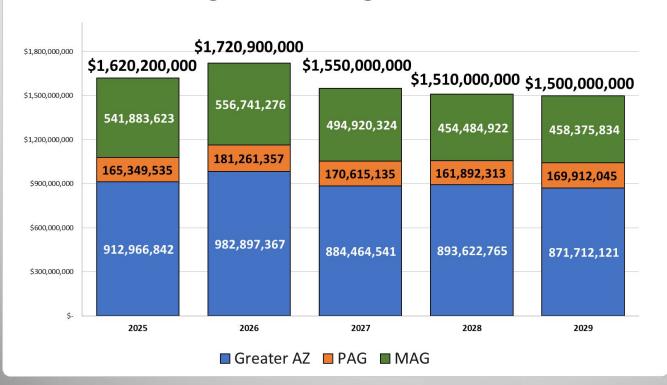

#### **Regional Funding Distribution**

Total and
Regional
Funding for
2025-2029
5-yr Program

#### FY 2025-2029 Five-Year Program by Region (\$ mil)

Note: MAG and PAG TIPs and sales tax authorizations only run through 2025. As a result, most of the funding in these regions remains unprogrammed.