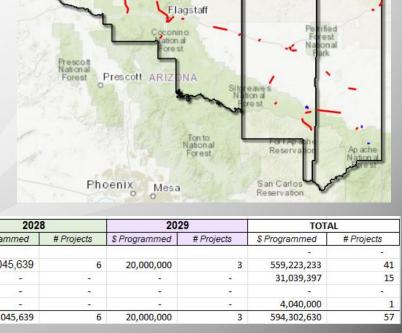

Nation Reservation

|                | 2025                                    |            | 2026          |            | 202           | 2027       |               | 2028                 |               | 29         | TOTAL         |            |
|----------------|-----------------------------------------|------------|---------------|------------|---------------|------------|---------------|----------------------|---------------|------------|---------------|------------|
| COLLUMNIC C    | \$ Programmed                           | # Projects | \$ Programmed | # Projects | \$ Programmed | # Projects | \$ Programmed | # Projects           | \$ Programmed | # Projects | \$ Programmed | # Projects |
| District 5     | 111111111111111111111111111111111111111 |            |               |            |               |            |               | 11111                |               | 1-1-11     | -             | 17.5       |
| Preservation   | 174,726,857                             | 14         | 134,556,227   | 9          | 114,894,510   | 9          | 115,045,639   | 6                    | 20,000,000    | 3          | 559,223,233   | 41         |
| Modernization  | 16,310,042                              | 9          | 13,108,612    | 4          | 1,620,743     | 2          |               | 02)                  | -             |            | 31,039,397    | 15         |
| Expansion      | -                                       | -          | -             | 1973       | -             | -          | (197)         | , 13 <del>5</del> .2 |               | 15         | -             | -          |
| Administration | 4,040,000                               | 1          | -             | 957.       | -             |            | 19-           | -                    | -             | =          | 4,040,000     | 1          |
| Total          | 195,076,899                             | 24         | 147,664,839   | 13         | 116,515,253   | 11         | 115,045,639   | 6                    | 20,000,000    | 3          | 594,302,630   | 57         |