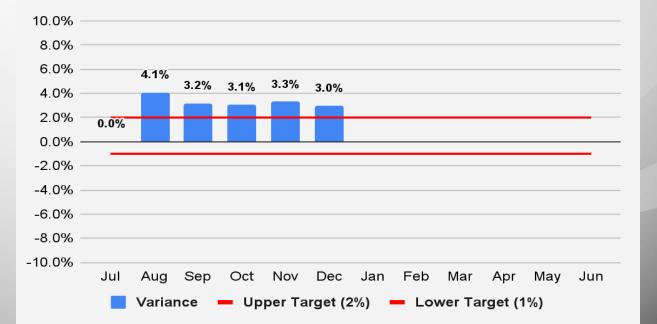

### Regional Area Road Fund (RARF): Revenue Forecast vs. Actual

|                             | December       |                |                              |                     |                                    |  |  |  |
|-----------------------------|----------------|----------------|------------------------------|---------------------|------------------------------------|--|--|--|
| Revenue<br>Category         | FY 2023 Actual | FY 2024 Actual | FY 2023-<br>FY 2024<br>% Chg | FY 2024<br>Forecast | FY 2024<br>% Diff from<br>Forecast |  |  |  |
| Retail Sales                | \$34,086       | \$34,806       | 2.1%                         | \$33,750            | 3.1%                               |  |  |  |
| Contracting                 | 8,263          | 8,000          | -3.2%                        | 7,850               | 1.9%                               |  |  |  |
| Utilities                   | 2,308          | 2,962          | 28.3%                        | 2,470               | 19.9%                              |  |  |  |
| Restaurant & Bar            | 6,138          | 6,321          | 3.0%                         | 6,510               | -2.9%                              |  |  |  |
| Rental of Real Property     | 5,672          | 5,716          | 0.8%                         | 6,180               | -7.5%                              |  |  |  |
| Rental of Personal Property | 2,221          | 2,252          | 1.4%                         | 2,420               | -6.9%                              |  |  |  |
| Other                       | 2,253          | 1,697          | -24.7%                       | 1,790               | -5.2%                              |  |  |  |
| Total                       | \$60,941       | \$61,753       | 1.3%                         | \$60,970            | 1.3%                               |  |  |  |