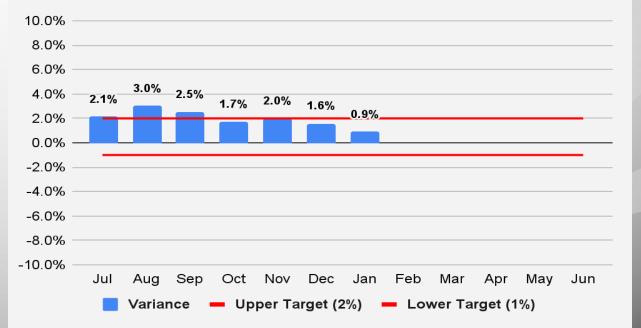

# Highway User Revenue Fund (HURF): Revenue Forecast vs. Actual

|                     | January        |                |                              |                     |                                    |  |  |  |
|---------------------|----------------|----------------|------------------------------|---------------------|------------------------------------|--|--|--|
| Revenue<br>Category | FY 2023 Actual | FY 2024 Actual | FY 2023-<br>FY 2024<br>% Chg | FY 2024<br>Forecast | FY 2024<br>% Diff from<br>Forecast |  |  |  |
| Gas Tax             | \$45,096       | \$44,918       | -0.4%                        | \$45,230            | -0.7%                              |  |  |  |
| Use Fuel            | 23,596         | 23,710         | 0.5%                         | 21,800              | 8.8%                               |  |  |  |
| Vehicle License Tax | 41,239         | 40,047         | -2.9%                        | 43,300              | -7.5%                              |  |  |  |
| Smart & Safe AZ     | 0              | 0              | 0.0%                         | 0                   | 0.0%                               |  |  |  |
| Motor Carrier       | 5,819          | 5,577          | -4.2%                        | 5,880               | -5.1%                              |  |  |  |
| Registration        | 23,735         | 22,215         | -6.4%                        | 23,970              | -7.3%                              |  |  |  |
| Other               | 4,809          | 3,943          | -18.0%                       | 4,810               | -18.0%                             |  |  |  |
| Total               | \$144,293      | \$140,411      | -2.7%                        | \$144,990           | -3.2%                              |  |  |  |