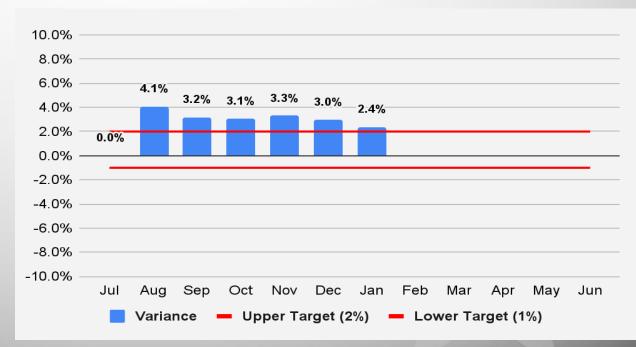

### Revenue Forecast vs. Actual

|                             | January        |                |                              |                     |                                    |  |  |
|-----------------------------|----------------|----------------|------------------------------|---------------------|------------------------------------|--|--|
| Revenue<br>Category         | FY 2023 Actual | FY 2024 Actual | FY 2023-<br>FY 2024<br>% Chg | FY 2024<br>Forecast | FY 2024<br>% Diff from<br>Forecast |  |  |
| Retail Sales                | \$41,516       | \$41,733       | 0.5%                         | \$42,550            | -1.9%                              |  |  |
| Contracting                 | 7,754          | 8,953          | 15.5%                        | 8,300               | 7.9%                               |  |  |
| Utilities                   | 2,469          | 2,687          | 8.8%                         | 2,640               | 1.8%                               |  |  |
| Restaurant & Bar            | 6,685          | 6,988          | 4.5%                         | 7,090               | -1.4%                              |  |  |
| Rental of Real Property     | 5,747          | 6,226          | 8.3%                         | 6,140               | 1.4%                               |  |  |
| Rental of Personal Property | 2,459          | 2,516          | 2.3%                         | 2,680               | -6.1%                              |  |  |
| Other                       | 1,871          | 1,893          | 1.2%                         | 1,970               | -3.9%                              |  |  |
| Total                       | \$68,502       | \$70,995       | 3.6%                         | \$71,370            | -0.5%                              |  |  |