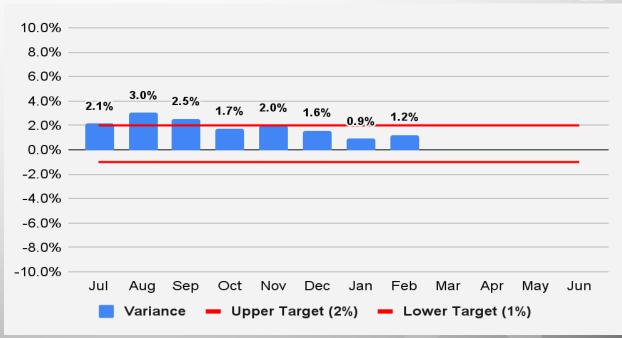

### Revenue Forecast vs. Actual

|                     | February       |                |                              |                     |                                    |  |  |
|---------------------|----------------|----------------|------------------------------|---------------------|------------------------------------|--|--|
| Revenue<br>Category | FY 2023 Actual | FY 2024 Actual | FY 2023-<br>FY 2024<br>% Chg | FY 2024<br>Forecast | FY 2024<br>% Diff from<br>Forecast |  |  |
| Gas Tax             | \$44,374       | \$44,297       | -0.2%                        | \$44,020            | 0.6%                               |  |  |
| Use Fuel            | 19,842         | 20,444         | 3.0%                         | 18,530              | 10.3%                              |  |  |
| Vehicle License Tax | 49,335         | 50,607         | 2.6%                         | 48,840              | 3.6%                               |  |  |
| Smart & Safe AZ     | 0              | 0              | 0.0%                         | 0                   | 0.0%                               |  |  |
| Motor Carrier       | 4,068          | 4,289          | 5.4%                         | 4,150               | 3.4%                               |  |  |
| Registration        | 16,961         | 17,803         | 5.0%                         | 17,580              | 1.3%                               |  |  |
| Other               | 4,224          | 4,809          | 13.8%                        | 4,240               | 13.4%                              |  |  |
| Total               | \$138,803      | \$142,249      | 2.5%                         | \$137,360           | 3.6%                               |  |  |