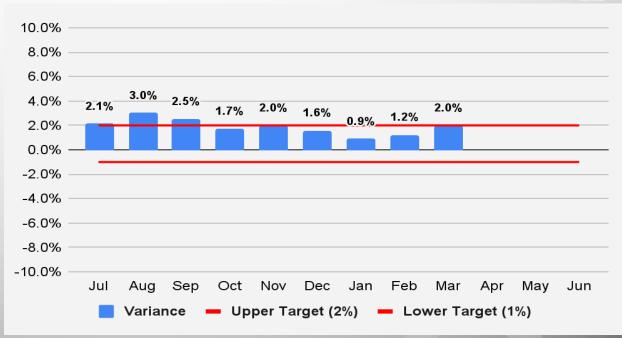

# Highway User Revenue Fund (HURF):

### Revenue Forecast vs. Actual

|                     | March          |                |                              |                     |                                    |  |  |  |  |
|---------------------|----------------|----------------|------------------------------|---------------------|------------------------------------|--|--|--|--|
| Revenue<br>Category | FY 2023 Actual | FY 2024 Actual | FY 2023-<br>FY 2024<br>% Chg | FY 2024<br>Forecast | FY 2024<br>% Diff from<br>Forecast |  |  |  |  |
| Gas Tax             | \$41,474       | \$42,904       | 3.4%                         | \$41,760            | 2.7%                               |  |  |  |  |
| Use Fuel            | 21,984         | 23,856         | 8.5%                         | 21,190              | 12.6%                              |  |  |  |  |
| Vehicle License Tax | 46,787         | 57,266         | 22.4%                        | 48,660              | 17.7%                              |  |  |  |  |
| Smart & Safe AZ     | 0              | 0              | -100.0%                      | 0                   | -100.0%                            |  |  |  |  |
| Motor Carrier       | 5,418          | 5,855          | 8.1%                         | 5,690               | 2.9%                               |  |  |  |  |
| Registration        | 22,995         | 24,118         | 4.9%                         | 24,270              | -0.6%                              |  |  |  |  |
| Other               | 4,781          | 4,072          | -14.8%                       | 4,770               | -14.6%                             |  |  |  |  |
| Total               | \$143,439      | \$158,072      | 10.2%                        | \$146,340           | 8.0%                               |  |  |  |  |