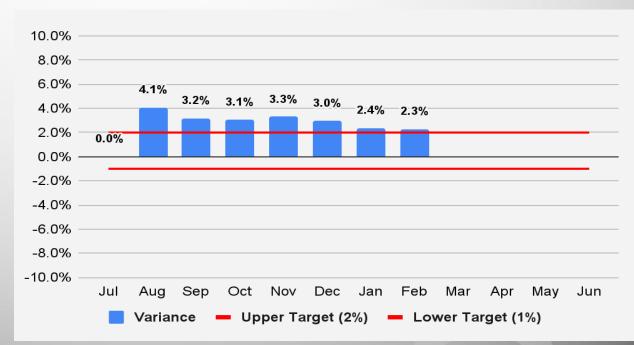

### Regional Area Road Fund (RARF):

### Revenue Forecast vs. Actual

|                             | February       |                |                              |                     |                                    |  |  |
|-----------------------------|----------------|----------------|------------------------------|---------------------|------------------------------------|--|--|
| Revenue<br>Category         | FY 2023 Actual | FY 2024 Actual | FY 2023-<br>FY 2024<br>% Chg | FY 2024<br>Forecast | FY 2024<br>% Diff from<br>Forecast |  |  |
| Retail Sales                | \$32,259       | \$32,703       | 1.4%                         | \$32,210            | 1.5%                               |  |  |
| Contracting                 | 7,474          | 8,057          | 7.8%                         | 8,000               | 0.7%                               |  |  |
| Utilities                   | 2,730          | 3,143          | 15.1%                        | 2,920               | 7.6%                               |  |  |
| Restaurant & Bar            | 6,384          | 6,514          | 2.0%                         | 6,580               | -1.0%                              |  |  |
| Rental of Real Property     | 5,593          | 6,163          | 10.2%                        | 6,030               | 2.2%                               |  |  |
| Rental of Personal Property | 2,203          | 2,414          | 9.6%                         | 2,380               | 1.4%                               |  |  |
| Other                       | 1,503          | 1,575          | 4.8%                         | 1,470               | 7.1%                               |  |  |
| Total                       | \$58,146       | \$60,569       | 4.2%                         | \$59,590            | 1.6%                               |  |  |