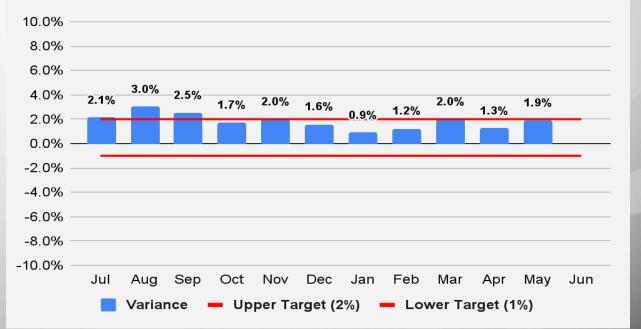

# Highway User Revenue Fund (HURF): Revenue Forecast vs. Actual

|                     | Мау            |                |                              |                     |                                    |  |  |  |  |
|---------------------|----------------|----------------|------------------------------|---------------------|------------------------------------|--|--|--|--|
| Revenue<br>Category | FY 2023 Actual | FY 2024 Actual | FY 2023-<br>FY 2024<br>% Chg | FY 2024<br>Forecast | FY 2024<br>% Diff from<br>Forecast |  |  |  |  |
| Gas Tax             | \$45,607       | \$46,366       | 1.7%                         | \$45,700            | 1.5%                               |  |  |  |  |
| Use Fuel            | 14,444         | 19,539         | 35.3%                        | 14,570              | 34.1%                              |  |  |  |  |
| Vehicle License Tax | 48,706         | 56,788         | 16.6%                        | 47,730              | 19.0%                              |  |  |  |  |
| Smart & Safe AZ     | 0              | 0              | -                            | 0                   | -                                  |  |  |  |  |
| Motor Carrier       | 3,668          | 3,661          | -0.2%                        | 3,850               | -4.9%                              |  |  |  |  |
| Registration        | 17,281         | 16,172         | -6.4%                        | 18,150              | -10.9%                             |  |  |  |  |
| Other               | 5,068          | 4,836          | -4.6%                        | 5,120               | -5.5%                              |  |  |  |  |
| Total               | \$134,772      | \$147,362      | 9.3%                         | \$135,120           | 9.1%                               |  |  |  |  |