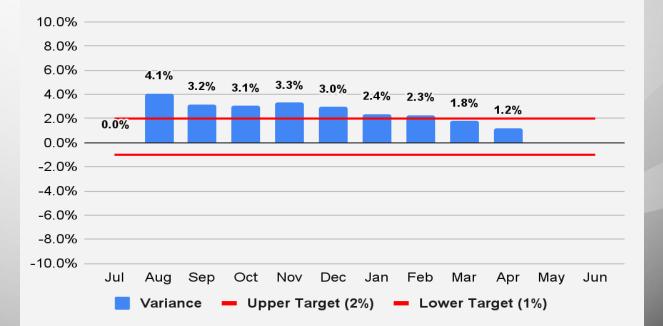

### Regional Area Road Fund (RARF): Revenue Forecast vs. Actual

|                             | April          |                |                              |                     |                                    |  |  |  |
|-----------------------------|----------------|----------------|------------------------------|---------------------|------------------------------------|--|--|--|
| Revenue<br>Category         | FY 2023 Actual | FY 2024 Actual | FY 2023-<br>FY 2024<br>% Chg | FY 2024<br>Forecast | FY 2024<br>% Diff from<br>Forecast |  |  |  |
| Retail Sales                | \$35,675       | \$35,524       | -0.4%                        | \$37,810            | -6.0%                              |  |  |  |
| Contracting                 | 7,780          | 7,888          | 1.4%                         | 8,250               | -4.4%                              |  |  |  |
| Utilities                   | 2,582          | 2,507          | -2.9%                        | 2,760               | -9.2%                              |  |  |  |
| Restaurant & Bar            | 7,642          | 7,914          | 3.6%                         | 8,020               | -1.3%                              |  |  |  |
| Rental of Real Property     | 6,785          | 7,527          | 10.9%                        | 7,330               | 2.7%                               |  |  |  |
| Rental of Personal Property | 2,712          | 2,773          | 2.2%                         | 2,960               | -6.3%                              |  |  |  |
| Other                       | 2,943          | 2,381          | -19.1%                       | 1,780               | 33.8%                              |  |  |  |
| Total                       | \$66,118       | \$66,513       | 0.6%                         | \$68,910            | -3.5%                              |  |  |  |