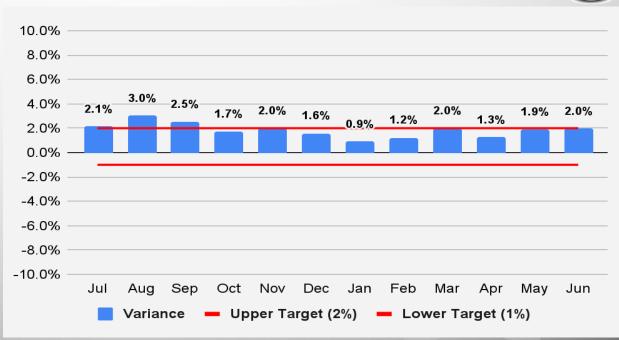

# Highway User Revenue Fund (HURF):

### Revenue Forecast vs. Actual

|                     | June           |                |                              |                     |                                    |  |  |  |
|---------------------|----------------|----------------|------------------------------|---------------------|------------------------------------|--|--|--|
| Revenue<br>Category | FY 2023 Actual | FY 2024 Actual | FY 2023-<br>FY 2024<br>% Chg | FY 2024<br>Forecast | FY 2024<br>% Diff from<br>Forecast |  |  |  |
| Gas Tax             | \$47,060       | \$46,835       | -0.5%                        | \$47,150            | -0.7%                              |  |  |  |
| Use Fuel            | 21,665         | 27,031         | 24.8%                        | 21,100              | 28.1%                              |  |  |  |
| Vehicle License Tax | 55,984         | 56,415         | 0.8%                         | 57,720              | -2.3%                              |  |  |  |
| Smart & Safe AZ     | 22,227         | 21,905         | -1.5%                        | 24,890              | -12.0%                             |  |  |  |
| Motor Carrier       | 4,424          | 4,980          | 12.6%                        | 4,450               | 11.9%                              |  |  |  |
| Registration        | 18,862         | 20,988         | 11.3%                        | 19,130              | 9.7%                               |  |  |  |
| Other               | 4,560          | 4,967          | 8.9%                         | 4,590               | 8.2%                               |  |  |  |
| Total               | \$174,783      | \$183,121      | 4.8%                         | \$179,030           | 2.3%                               |  |  |  |