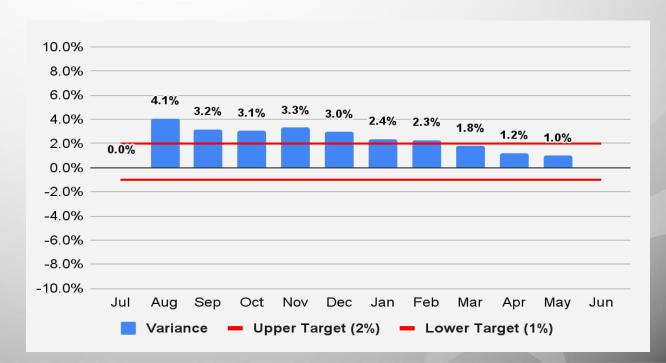

### Regional Area Road Fund (RARF):

### Revenue Forecast vs. Actual

|                             | Мау            |                |                              |                     |                                    |  |  |  |
|-----------------------------|----------------|----------------|------------------------------|---------------------|------------------------------------|--|--|--|
| Revenue<br>Category         | FY 2023 Actual | FY 2024 Actual | FY 2023-<br>FY 2024<br>% Chg | FY 2024<br>Forecast | FY 2024<br>% Diff from<br>Forecast |  |  |  |
| Retail Sales                | \$33,035       | \$33,896       | 2.6%                         | \$35,010            | -3.2%                              |  |  |  |
| Contracting                 | 7,883          | 8,288          | 5.1%                         | 8,280               | 0.1%                               |  |  |  |
| Utilities                   | 2,420          | 2,805          | 15.9%                        | 2,590               | 8.3%                               |  |  |  |
| Restaurant & Bar            | 6,950          | 7,238          | 4.2%                         | 7,300               | -0.8%                              |  |  |  |
| Rental of Real Property     | 5,676          | 6,265          | 10.4%                        | 6,080               | 3.0%                               |  |  |  |
| Rental of Personal Property | 2,405          | 2,525          | 5.0%                         | 2,570               | -1.8%                              |  |  |  |
| Other                       | 999            | 1,891          | 89.2%                        | 1,750               | 8.0%                               |  |  |  |
| Total                       | \$59,368       | \$62,908       | 6.0%                         | \$63,580            | -1.1%                              |  |  |  |