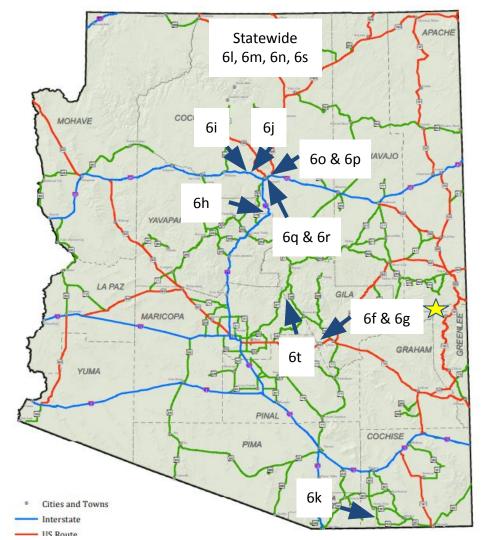

## State Transportation Board December 20, 2024

Audra Merrick Division Director Multimodal Planning Division

| Project | t Mod  | difications          | Statewide<br>6a<br>coconlino                                               |
|---------|--------|----------------------|----------------------------------------------------------------------------|
| Item #  | Page # | Project Name         |                                                                            |
| 6a      | 205    | 93; W Tony Ave -     | 6b                                                                         |
|         |        | W Rocky Point Ave    | La Batan Later De                                                          |
| 6b      | 208    | I-17; Sunset Point - |                                                                            |
|         |        | I-40 TI              | 6e 6f & 6g                                                                 |
| 6c      | 210    | I-40 and I-17;       |                                                                            |
|         |        | Various Locations    | MARICOL                                                                    |
| 6d      | 212    | Truck Parking        | GRAHAM B                                                                   |
| -       |        | Subprogram           | YUMA                                                                       |
| 6e      | 214    | I-10; Jackrabbit     |                                                                            |
|         |        | Trail TI             | PINAL                                                                      |
|         |        |                      | <ul> <li>Cities and Towns</li> <li>Interstate</li> <li>US Route</li> </ul> |

## New Projects

| ltem #    | Page #    | Project Name          |
|-----------|-----------|-----------------------|
| 6f & 6g   | 216 & 218 | Schulze Ranch Rd at   |
|           |           | Bloody Tanks Wash     |
| 6h        | 221       | I-17; Stoneman Lake   |
|           |           | Rd - Woods Canyon     |
| <u>6i</u> | 223       | I-40; Parks Rest Area |
|           | 1014      | Bellemont             |
| <u>6j</u> | 225       | I-40; Bellemont - A1  |
|           |           | Mountain Rd           |
| 6k        | 227       | 92; Hereford Rd -     |
|           |           | Palominas Rd          |
| 61        | 229       | Statewide Stormwater  |
|           |           | Protection Reporting  |
| 6m        | 231       | Electric Vehicle      |
|           |           | Charging              |
|           |           | Infrastructure        |
| 6n        | 233       | Electric Vehicle      |
|           |           | Charging              |
|           |           | Infrastructure        |
| 60 & 6p   | 235 & 237 | Fanning Dr @ BNSF,    |
|           |           | Flagstaff             |
| 6q & 6r   | 239 & 242 | Ponderosa Pkwy @      |
|           |           | BNSF, Flagstaff       |
| 6s        | 244       | Balanced Mix Design   |
|           |           | (BMD) Equipment       |
| 6t        | 246       | Tonto National Forest |
|           |           | Liaison               |