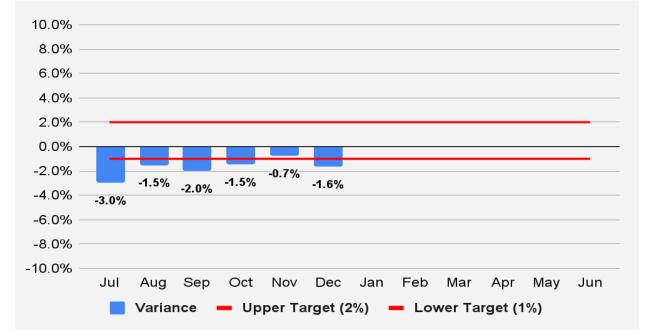

### Highway User Revenue Fund (HURF): Revenue Forecast vs. Actual

|                     |                | December       |                              |                     |                                    |  |  |  |  |
|---------------------|----------------|----------------|------------------------------|---------------------|------------------------------------|--|--|--|--|
| Revenue<br>Category | FY 2024 Actual | FY 2025 Actual | FY 2024-<br>FY 2025<br>% Chg | FY 2025<br>Forecast | FY 2025<br>% Diff from<br>Forecast |  |  |  |  |
| Gas Tax             | \$44,461       | \$41,980       | -5.6%                        | \$44,990            | -6.7%                              |  |  |  |  |
| Use Fuel            | 22,524         | 24,383         | 8.3%                         | 23,290              | 4.7%                               |  |  |  |  |
| Vehicle License Tax | 46,210         | 43,745         | -5.3%                        | 47,130              | -7.2%                              |  |  |  |  |
| Smart & Safe AZ     | 20,030         | 20,954         | 4.6%                         | 20,630              | 1.6%                               |  |  |  |  |
| Motor Carrier       | 5,557          | 5,198          | -6.4%                        | 5,670               | -8.3%                              |  |  |  |  |
| Registration        | 21,198         | 19,307         | -8.9%                        | 22,260              | -13.3%                             |  |  |  |  |
| Other               | 4,316          | 3,200          | -25.9%                       | 4,080               | -21.6%                             |  |  |  |  |
| Total               | \$164,296      | \$158,767      | -3.4%                        | \$168,050           | -5.5%                              |  |  |  |  |