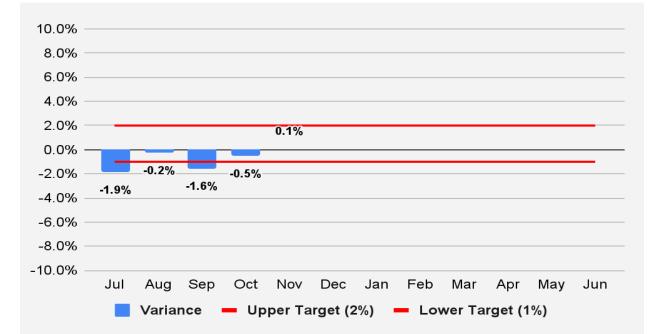

### **Revenue Forecast vs. Actual**

|                             | November       |                |                              |                     |                                    |  |  |
|-----------------------------|----------------|----------------|------------------------------|---------------------|------------------------------------|--|--|
| Revenue<br>Category         | FY 2024 Actual | FY 2025 Actual | FY 2024-<br>FY 2025<br>% Chg | FY 2025<br>Forecast | FY 2025<br>% Diff from<br>Forecast |  |  |
| Retail Sales                | \$31,910       | \$33,737       | 5.7%                         | \$32,560            | 3.6%                               |  |  |
| Contracting                 | 8,777          | 9,125          | 4.0%                         | 8,910               | 2.4%                               |  |  |
| Utilities                   | 3,743          | 4,361          | 16.5%                        | 3,840               | 13.6%                              |  |  |
| Restaurant & Bar            | 6,524          | 6,511          | -0.2%                        | 6,650               | -2.1%                              |  |  |
| Rental of Real Property     | 5,763          | 6,183          | 7.3%                         | 6,060               | 2.0%                               |  |  |
| Rental of Personal Property | 2,637          | 2,606          | -1.2%                        | 2,720               | -4.2%                              |  |  |
| Other                       | 1,979          | 1,666          | -15.9%                       | 2,020               | -17.5%                             |  |  |
| Total                       | \$61,334       | \$64,190       | 4.7%                         | \$62,760            | 2.3%                               |  |  |