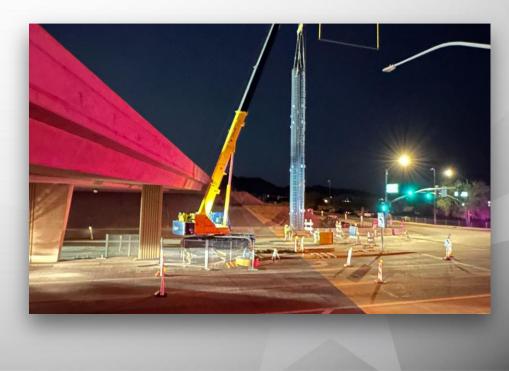

### L202 - Val Vista to L101

#### **Construction Completion: 22%**

**Contract Time Completion: 21%** 

**Contractor: Sundt/CS JV** 