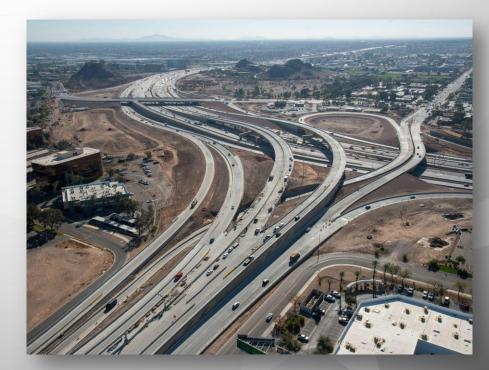

# I-10 Split to SR 202 (Broadway Curve)

#### **Construction Completion: 99%**

**Contract Time Completion: 99%** 

**Contractor: PFFJV** 