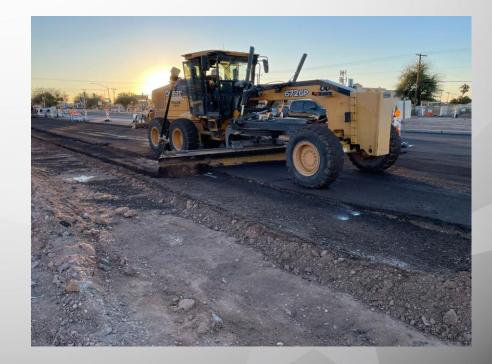

### L202 - Val Vista to L101

#### **Construction Completion: 22%**

**Contract Time Completion: 21%** 

**Contractor: Sundt/CS JV** 