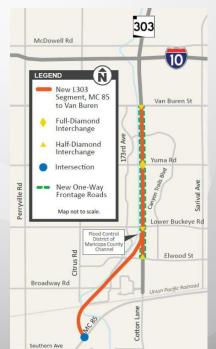

# SR 303 - Van Buren to MC 85

**Advertise: July 2025** 

**Construction Cost: \$600M** 