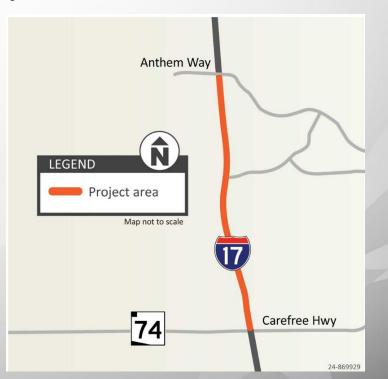

### I-17 Carefree Hwy to Anthem

#### **Construction: May 2025**

#### **Construction Cost: \$21M**