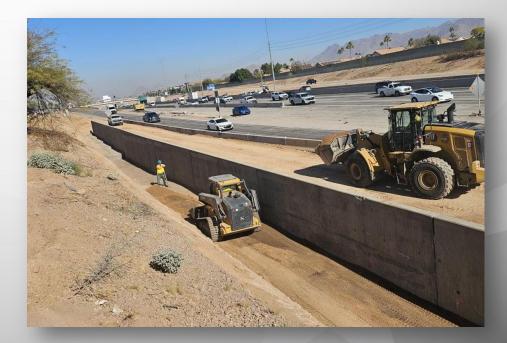

### L101 - I-17 to 75th Ave

#### **Construction Completion: 12%**

**Contract Time Completion: 15%** 

**Contractor: Coffman Specialties** 