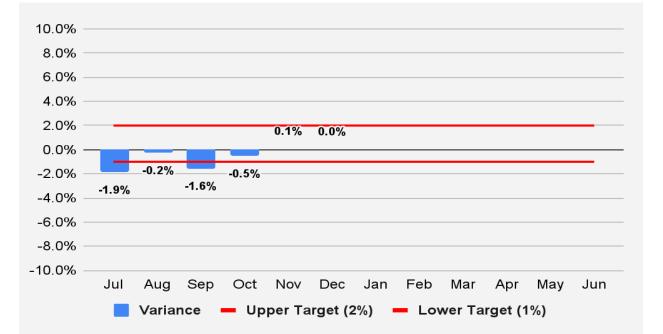

### **Revenue Forecast vs. Actual**

|                             | December       |                |                              |                     |                                    |  |  |
|-----------------------------|----------------|----------------|------------------------------|---------------------|------------------------------------|--|--|
| Revenue<br>Category         | FY 2024 Actual | FY 2025 Actual | FY 2024-<br>FY 2025<br>% Chg | FY 2025<br>Forecast | FY 2025<br>% Diff from<br>Forecast |  |  |
| Retail Sales                | \$34,806       | \$35,982       | 3.4%                         | \$35,380            | 1.7%                               |  |  |
| Contracting                 | 8,000          | 7,459          | -6.8%                        | 8,400               | -11.2%                             |  |  |
| Utilities                   | 2,962          | 3,078          | 3.9%                         | 3,040               | 1.3%                               |  |  |
| Restaurant & Bar            | 6,321          | 6,725          | 6.4%                         | 6,450               | 4.3%                               |  |  |
| Rental of Real Property     | 5,716          | 6,125          | 7.2%                         | 6,100               | 0.4%                               |  |  |
| Rental of Personal Property | 2,252          | 2,478          | 10.0%                        | 2,320               | 6.8%                               |  |  |
| Other                       | 1,697          | 1,664          | -1.9%                        | 1,820               | -8.6%                              |  |  |
| Total                       | \$61,753       | \$63,511       | 2.8%                         | \$63,510            | 0.0%                               |  |  |