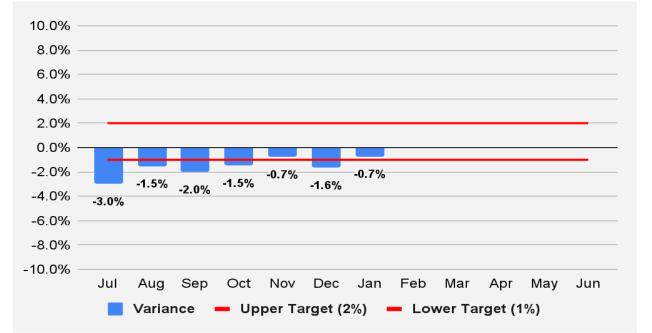

### Highway User Revenue Fund (HURF): Revenue Forecast vs. Actual

|                     | January        |                |                              |                     |                                    |  |  |  |
|---------------------|----------------|----------------|------------------------------|---------------------|------------------------------------|--|--|--|
| Revenue<br>Category | FY 2024 Actual | FY 2025 Actual | FY 2024-<br>FY 2025<br>% Chg | FY 2025<br>Forecast | FY 2025<br>% Diff from<br>Forecast |  |  |  |
| Gas Tax             | \$44,918       | \$44,735       | -0.4%                        | \$45,590            | -1.9%                              |  |  |  |
| Use Fuel            | 23,710         | 24,419         | 3.0%                         | 24,260              | 0.7%                               |  |  |  |
| Vehicle License Tax | 40,047         | 52,092         | 30.1%                        | 44,850              | 16.1%                              |  |  |  |
| Smart & Safe AZ     | 0              | 0              | -                            | 0                   | -                                  |  |  |  |
| Motor Carrier       | 5,577          | 5,848          | 4.9%                         | 5,740               | 1.9%                               |  |  |  |
| Registration        | 22,215         | 24,492         | 10.2%                        | 23,280              | 5.2%                               |  |  |  |
| Other               | 3,943          | 3,348          | -15.1%                       | 4,020               | -16.7%                             |  |  |  |
| Total               | \$140,411      | \$154,933      | 10.3%                        | \$147,740           | 4.9%                               |  |  |  |