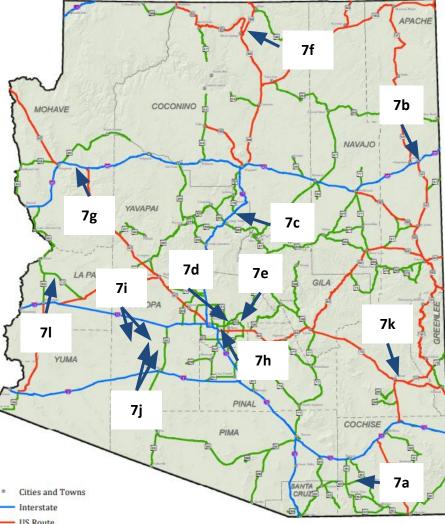

## State Transportation Board February 21, 2025

Iqbal Hossain Deputy Division Director Multimodal Planning Division

|            |                   |                                            | MOH         |
|------------|-------------------|--------------------------------------------|-------------|
| ltem #     | Page #            | Project Name                               |             |
| 7a         | 238               | SR 82; San Pedro River Bridge STR NO. 0403 | $+ \forall$ |
| 7b         | 240               | I-40; Sanders & Topock POE                 |             |
| 7c         | 242               | I-17; Mcguireville Rest Area               | T re        |
| 7d         | 244               | SR 202; McClintock Dr - Thomas Rd          | 1 { 1       |
| 7e         | <mark>24</mark> 6 | SR 202; Val Vista - Southern               | 1 5-1       |
| 7f         | 248               | SR 89; Bitter Springs JCT - Rossman Hill   | <u>۲</u>    |
| 7g         | 250               | I-40; Fort Rock Rd - Markham Pass (WB)     | m           |
| 7h         | 252               | 101L; SR 202L (Red Mountain) - US 60       | 13          |
| <b>7</b> i | 254               | SR 30; 97th Ave - 67th Ave                 | Z           |
| 7j         | 256               | SR 30; 67th Ave - SR 202L                  |             |
| 7k         | 258               | US 70; Reay Ln - 8th St                    | 1           |
| 71         | 260               | SR 72; NW Of Bouse - SE of Bouse           | Cities and  |