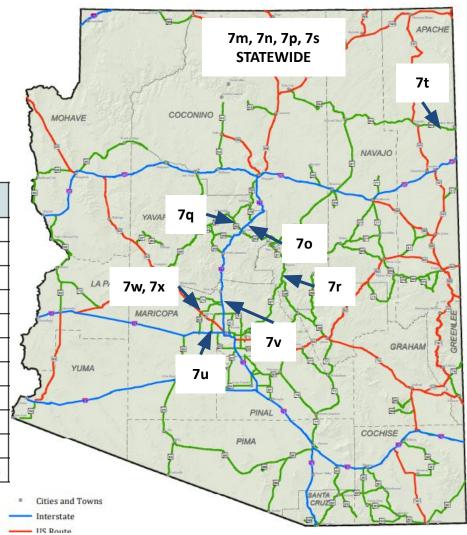

## New Projects

| Item # | Page #   | Project Name                               |  |
|--------|----------|--------------------------------------------|--|
| 7m     | 262      | Willcox, Benson, Coolidge                  |  |
| 7n     | 264      | Casa Grande - Willcox                      |  |
| 70     | 266      | I-17; SR 179 - Rocky Part TI (SB)          |  |
| 7p     | 268      | AZ511 DMS Images                           |  |
| 7q     | 270      | SR 260; Cottonwood & Camp Verde            |  |
| 7r     | 272      | SR 87; SR 188 - Rye                        |  |
| 75     | 274      | Various Locations - Statewide RWIS         |  |
| 7t     | 276      | SR 264; Cross Canyon - Summit              |  |
| 7u     | 278      | SR 101L & I-10 System Interchange          |  |
| 7v     | 280      | I-17; Sonoran Desert Dr NB Off-Ramp        |  |
| 7w, 7x | 282, 284 | 303L; Grand Avenue TI Interim Improvements |  |