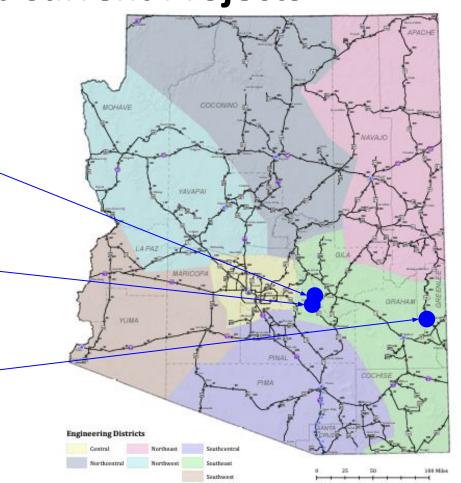

## **South Central District Current**

ARIZONA

— DEPARTMENT OF —

TRANSPORTATION

SR87 and Skousen Traffic Signal

I-10 Widening: Ina to Ruthrauff, MP 248.03-MP 251.85

Country Club to Kino (Design Build Procurement), I-10, MP 262-MP 264.5

Irvington TI (Design), I-19, MP 60.83

Border Patrol Station to Moson Rd., SR 90, MP 304.4-MP 325.9