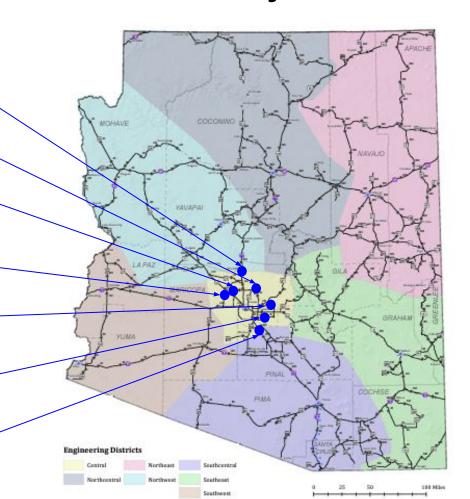

## **Central District Current Projects**

I-17 Happy Valley to SR74
Mill and Diamond Grind
99% Complete 85% Time Spent

ARIZONA

— DEPARTMENT OF —

TRANSPORTATION

SR101 Princess to Shea Loop 101 Expansion in Scottsdale 57% Complete 54% Time Spent

SR101 I-17 to 75th Ave Loop 101 Expansion in Phoenix/Glendale 12% Complete 15% Time Spent

SR303 and US60 Interim Interchange Improvements 74% Complete 88% Time Spent

US 60X Sossaman to Meridian Old US60 Highway 43% Complete 48% Time Spent

SR202 Val Vista to SR101L Loop 202 Expansion in Chandler/Gilbert 22% Complete 21% Time Spent

I-10 Gila River Bridge
Bridge Replacement
35% Complete 32% Time Spent