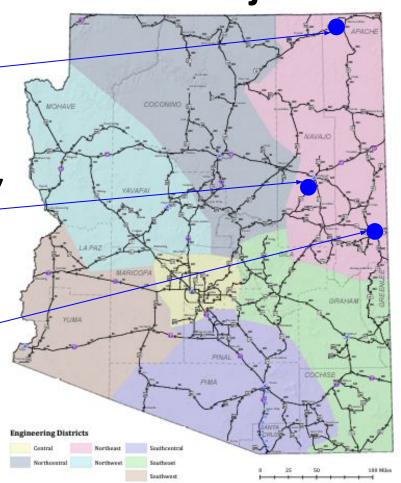

## **Northeast District Current Projects**

SW Dennehotso to MP 440 US 160 MP 416 - MP 440

Phoenix Park Wash to JCT SR77 SR 377 MP 13 to 33

Town of Eagar Main Street Lighting