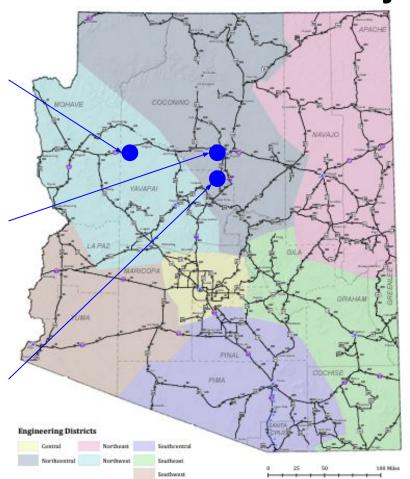

## **North Central District Current Projects**

Broadband, I-40, CA State Line to I-17/I-40 TI

Install LED Lighting, Various Routes, Flagstaff Area

Guardrail Replacement, SR89A, MP 387 to MP 390

## **Northwest District Current Projects**

### Rancho Santa Fe Parkway TI

I-40, MP 55.5 - MP 57.3

Contractor: Pulice Construction

1% Complete, 3% Time Spent

### **Cane Springs**

US 93, MP 106 - MP 110 Contractor: FNF Construction 6% Complete, 2% Time Spent

#### **Little Ranch Road Intersection**

SR 89, MP 335 - 336

Contractor: Asphalt Paving and

Supply

43% Complete, 38% Time Spent