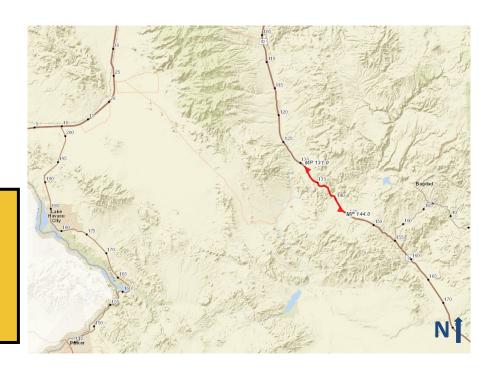

# PAVEMENT REHABILITATION US 93: E. OLDEUP HILLSIDE TO N. OF NOTHING

| Low Bid        | \$22,414,689  |  |
|----------------|---------------|--|
| State Estimate | \$37,341,098  |  |
| Difference     | -\$14,926,409 |  |
| % Difference   | -40.0%        |  |