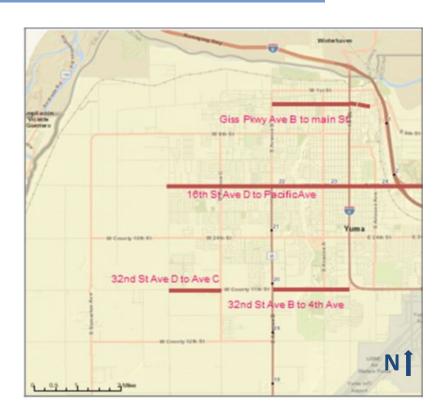

# PAVEMENT MARKINGS CITY OF YUMA

| Low Bid        | \$647,647 |  |
|----------------|-----------|--|
| State Estimate | \$455,814 |  |
| Difference     | \$191,833 |  |
| % Difference   | 42.1%     |  |