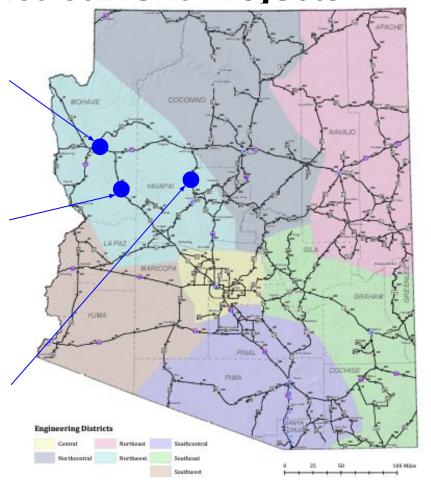

## **Northwest District Current Projects**

### Rancho Santa Fe Parkway TI

I-40, MP 55.5 - MP 57.3

Contractor: Pulice Construction

1% Complete, 3% Time Spent

### **Cane Springs**

US 93, MP 106 - MP 110 Contractor: FNF Construction 6% Complete, 2% Time Spent

#### **Little Ranch Road Intersection**

SR 89, MP 335 - 336

Contractor: Asphalt Paving and

Supply

43% Complete, 38% Time Spent