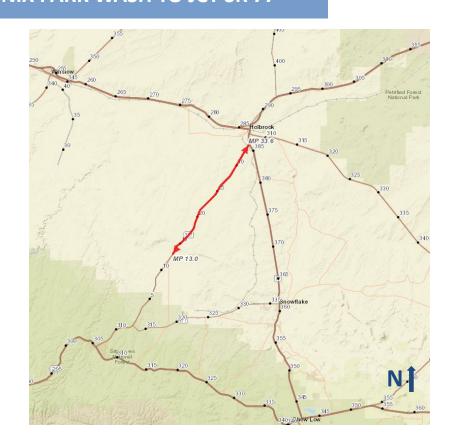

# PAVEMENT PRESERVATION SR 377: PHOENIX PARK WASH TO JCT SR 77

| Low Bid        | \$7,294,000  |  |
|----------------|--------------|--|
| State Estimate | \$9,003,256  |  |
| Difference     | -\$1,709,256 |  |
| % Difference   | -19.0%       |  |