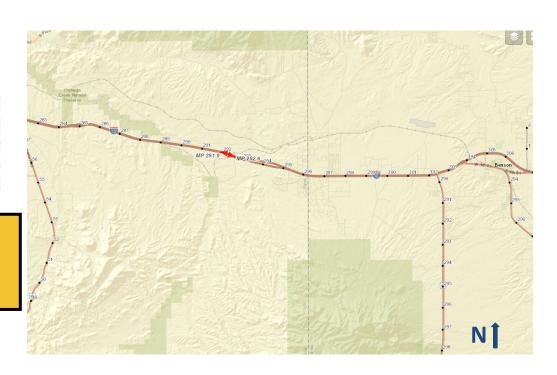

# BRIDGE REHABILITATION I-10: AMOLE RR OP EB/WB, AMOLE TIOP

| Low Bid        | \$6,288,521 |  |
|----------------|-------------|--|
| State Estimate | \$5,901,832 |  |
| Difference     | \$386,689   |  |
| % Difference   | 6.6%        |  |