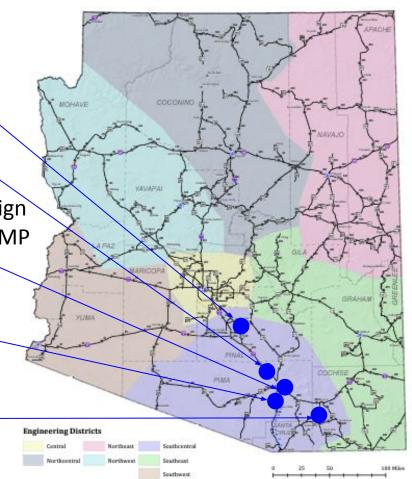

## **South Central District Current**

ARIZONA

— DEPARTMENT OF —

TRANSPORTATION

SR87 and Skousen Traffic Signal

I-10 Widening: Ina to Ruthrauff, MP 248.03-MP 251.85

Country Club to Kino (Design Build Procurement), I-10, MP 262-MP 264.5

Irvington TI (Design), I-19, MP 60.83

Border Patrol Station to Moson Rd., SR 90, MP 304.4-MP 325.9

## **Southeast District Current Projects**

Waterfall Canyon Bridge US 60, MP 229.5 Bridge Replacement

Queen Creek Bridge US 60, MP 227.7 Bridge Replacement

7<sup>th</sup> St to MP 173 US 191, MP 163 to MP 173 Pavement Rehabilitation