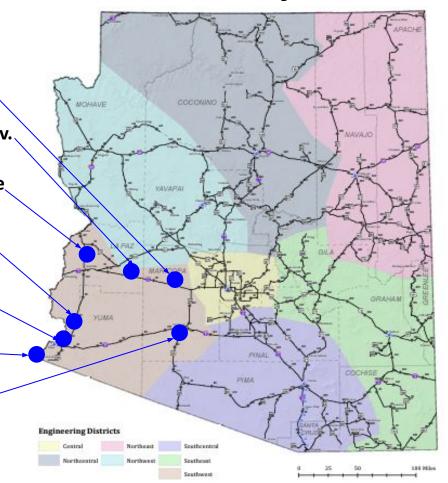

## **Southwest District's Current Projects**

I-10, Salome Rd-Tonopah Pav. Pres.

I-10 Scaddan Wash- Plomosa Pav. Pres.

SR 95, Tyson St.-N. Of Quartzsite Pav. Pres.

US 95, Aberdeen-Castle Dome Mine Rd. Pav. Pres.

US 95, Rifle Range Rd-Wellton Mohawk Canal Bridge Roadway Widening

Statewide Port of Entry Barrier-Protection

SR 85, I-8-MP 3.34 Drainage Improvement