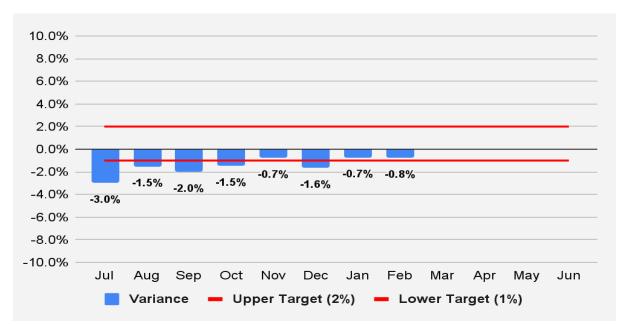

# Highway User Revenue Fund (HURF):

### Revenue Forecast vs. Actual

|                     |                | February       |                              |                  |                                    |  |  |  |  |
|---------------------|----------------|----------------|------------------------------|------------------|------------------------------------|--|--|--|--|
| Revenue<br>Category | FY 2024 Actual | FY 2025 Actual | FY 2024-<br>FY 2025<br>% Chg | FY 2025 Forecast | FY 2025<br>% Diff from<br>Forecast |  |  |  |  |
| Gas Tax             | \$44,297       | \$44,591       | 0.7%                         | \$45,630         | -2.3%                              |  |  |  |  |
| Use Fuel            | 20,444         | 21,278         | 4.1%                         | 21,060           | 1.0%                               |  |  |  |  |
| Vehicle License Tax | 50,607         | 49,134         | -2.9%                        | 50,860           | -3.4%                              |  |  |  |  |
| Smart & Safe AZ     | 0              | 0              | -                            | 0                | -                                  |  |  |  |  |
| Motor Carrier       | 4,289          | 4,531          | 5.6%                         | 4,370            | 3.7%                               |  |  |  |  |
| Registration        | 17,803         | 18,968         | 6.5%                         | 18,390           | 3.1%                               |  |  |  |  |
| Other               | 4,809          | 4,711          | -2.0%                        | 4,570            | 3.1%                               |  |  |  |  |
| Total               | \$142,249      | \$143,213      | 0.7%                         | \$144,880        | -1.2%                              |  |  |  |  |