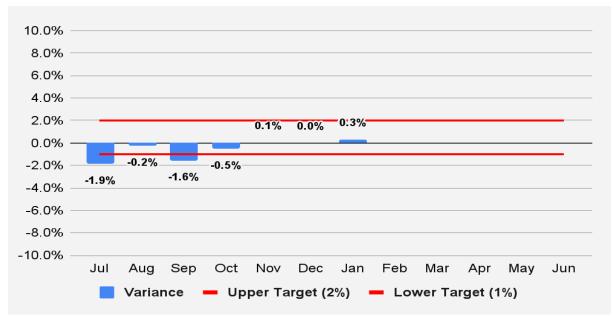

# Regional Area Road Fund (RARF):

### Revenue Forecast vs. Actual

|                             | January        |                |                              |                     |                                    |  |  |  |
|-----------------------------|----------------|----------------|------------------------------|---------------------|------------------------------------|--|--|--|
| Revenue<br>Category         | FY 2024 Actual | FY 2025 Actual | FY 2024-<br>FY 2025<br>% Chg | FY 2025<br>Forecast | FY 2025<br>% Diff from<br>Forecast |  |  |  |
| Retail Sales                | \$41,733       | \$44,504       | 6.6%                         | \$42,430            | 4.9%                               |  |  |  |
| Contracting                 | 8,953          | 8,503          | -5.0%                        | 9,090               | -6.5%                              |  |  |  |
| Utilities                   | 2,687          | 2,842          | 5.8%                         | 2,750               | 3.4%                               |  |  |  |
| Restaurant & Bar            | 6,988          | 7,019          | 0.4%                         | 7,270               | -3.5%                              |  |  |  |
| Rental of Real Property     | 6,226          | 6,837          | 9.8%                         | 6,560               | 4.2%                               |  |  |  |
| Rental of Personal Property | 2,516          | 2,847          | 13.2%                        | 2,590               | 9.9%                               |  |  |  |
| Other                       | 1,893          | 1,452          | -23.3%                       | 1,980               | -26.7%                             |  |  |  |
| Total                       | \$70,995       | \$74,004       | 4.2%                         | \$72,670            | 1.8%                               |  |  |  |