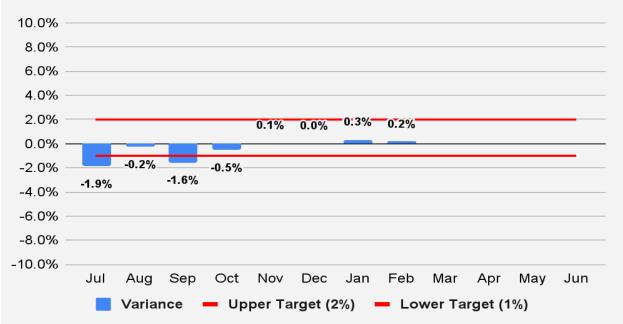

### Regional Area Road Fund (RARF): Revenue Forecast vs. Actual

|                             | February       |                |                              |                     |                                    |  |  |
|-----------------------------|----------------|----------------|------------------------------|---------------------|------------------------------------|--|--|
| Revenue<br>Category         | FY 2024 Actual | FY 2025 Actual | FY 2024-<br>FY 2025<br>% Chg | FY 2025<br>Forecast | FY 2025<br>% Diff from<br>Forecast |  |  |
| Retail Sales                | \$32,703       | \$33,747       | 3.2%                         | \$33,220            | 1.6%                               |  |  |
| Contracting                 | 8,057          | 7,323          | -9.1%                        | 8,300               | -11.8%                             |  |  |
| Utilities                   | 3,143          | 3,139          | -0.1%                        | 3,220               | -2.5%                              |  |  |
| Restaurant & Bar            | 6,514          | 6,693          | 2.8%                         | 6,710               | -0.2%                              |  |  |
| Rental of Real Property     | 6,163          | 6,156          | -0.1%                        | 6,530               | -5.7%                              |  |  |
| Rental of Personal Property | 2,414          | 2,491          | 3.2%                         | 2,490               | 0.1%                               |  |  |
| Other                       | 1,575          | 1,961          | 24.5%                        | 1,710               | 14.7%                              |  |  |
| Total                       | \$60,569       | \$61,511       | 1.6%                         | \$62,180            | -1.1%                              |  |  |