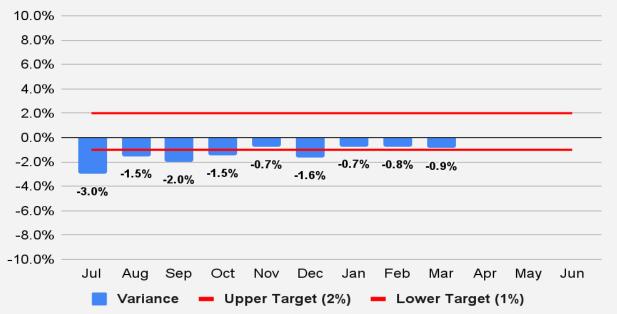

### Highway User Revenue Fund (HURF): Revenue Forecast vs. Actual

|                     |                | March          |                              |                     |                                    |  |  |  |  |
|---------------------|----------------|----------------|------------------------------|---------------------|------------------------------------|--|--|--|--|
| Revenue<br>Category | FY 2024 Actual | FY 2025 Actual | FY 2024-<br>FY 2025<br>% Chg | FY 2025<br>Forecast | FY 2025<br>% Diff from<br>Forecast |  |  |  |  |
| Gas Tax             | \$42,904       | \$41,055       | -4.3%                        | \$43,330            | -5.3%                              |  |  |  |  |
| Use Fuel            | 23,856         | 26,981         | 13.1%                        | 24,330              | 10.9%                              |  |  |  |  |
| Vehicle License Tax | 57,266         | 56,675         | -1.0%                        | 57,840              | -2.0%                              |  |  |  |  |
| Smart & Safe AZ     | 0              | 0              | -                            | 0                   | -                                  |  |  |  |  |
| Motor Carrier       | 5,855          | 5,629          | -3.9%                        | 6,030               | -6.7%                              |  |  |  |  |
| Registration        | 24,118         | 22,208         | -7.9%                        | 25,090              | -11.5%                             |  |  |  |  |
| Other               | 4,072          | 5,557          | 36.5%                        | 4,130               | 34.6%                              |  |  |  |  |
| Total               | \$158,072      | \$158,104      | 0.0%                         | \$160,750           | -1.6%                              |  |  |  |  |