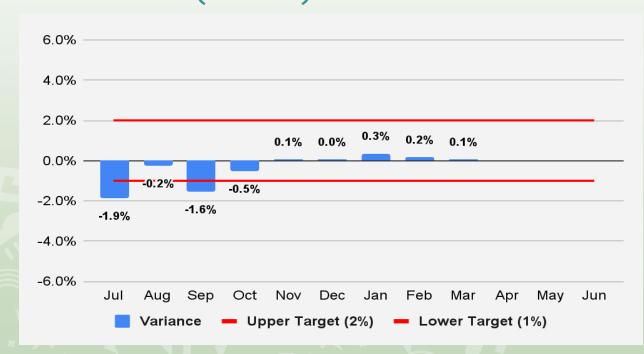

|  |  |  |  |
| Registration        | 27,204         | 27,235         | 0.1%                         | 28,730              | -5.2%                              |  |  |  |  |
| Other               | 3,020          | 5,503          | 82.2%                        | 4,950               | 11.2%                              |  |  |  |  |
| Total               | \$158,287      | \$167,032      | 5.5%                         | \$170,450           | -2.0%                              |  |  |  |  |



# Revenue Report: Regional Area Road Fund (RARF)



### **RETAIL SALES**

Mar: 1.1%, moderate growth

FY 2025: 2.8%, moderate growth

## **CONTRACTING**

Mar: -6.4%, moderate decline

FY 2025: -3.2%, moderate decline

## **RESTAURANT & BAR**

Mar: 3.3%, moderate growth

FY 2025: 1.9%, moderate growth





# Regional Area Road Fund (RARF):

## Revenue Forecast vs. Actual

|                             | March          |                |                              |                     |                                    |  |  |  |
|-----------------------------|----------------|----------------|------------------------------|---------------------|------------------------------------|--|--|--|
| Revenue<br>Category         | FY 2024 Actual | FY 2025 Actual | FY 2024-<br>FY 2025<br>% Chg | FY 2025<br>Forecast | FY 2025<br>% Diff from<br>Forecast |  |  |  |
| Retail Sales                | \$31,544       | \$31,902       | 1.1%                         | \$32,040            | -0.4%                              |  |  |  |
| Contracting                 | 7,630          | 7,140          | -6.