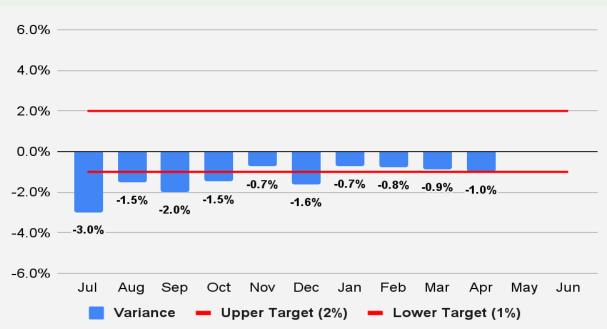

# Arizona State Transportation Board Financial Report

Presentation by: Kristine Ward, CFO May 16, 2025



# Revenue Report:

## Highway User Revenue Fund (HURF)



## **GAS TAX**

Apr: -4.5%, strong decline

FY 2025: -2.0%, moderate decline

#### **DIESEL TAX**

Apr: -2.3%, moderate decline

FY 2025: 7.5%, moderate growth

#### **VLT**

Apr: 19.5%, strong growth

FY 2025: 6.6%, moderate growth

### REGISTRATION

Apr: 0.1%, moderate growth FY 2025: -0.7%, strong decline





# Highway User Revenue Fund (HURF):

## Revenue Forecast vs. Actual

|                     | April          |                |                              |                     |                                    |  |  |  |  |
|---------------------|----------------|----------------|------------------------------|---------------------|------------------------------------|--|--|--|--|
| Revenue<br>Category | FY 2024 Actual | FY 2025 Actual | FY 2024-<br>FY 2025<br>% Chg | FY 2025<br>Forecast | FY 2025<br>% Diff from<br>Forecast |  |  |  |  |
| Gas Tax             | \$47,878       | \$45,723       | -4.5%                        | \$48,360            | -5.5%                              |  |  |  |  |
| Use Fuel            | 26,809         | 26,204         | -2.3%