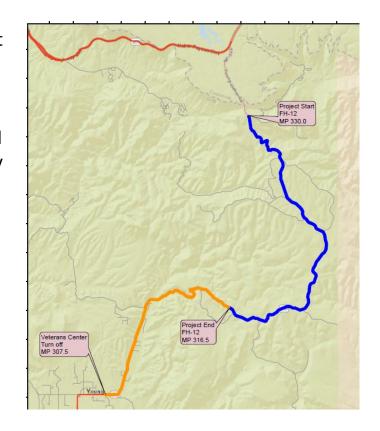

## **Gila County**

Young Road (FSH 512A) in Tonto National Forest

### **Project Purpose:**

- Final design to pave, improve drainage and install guard rails on 13.46 miles of dirt road
- Will complete paving from Coconino County line to Young, AZ
- No expected impact to utility, rail or irrigation facilities
- Will help address roadway lane departures
- 60% design is complete; EA update will be completed in June 2025
- County will maintain under cooperative agreement with US Forest Service
- Annual maintenance estimated < \$25K