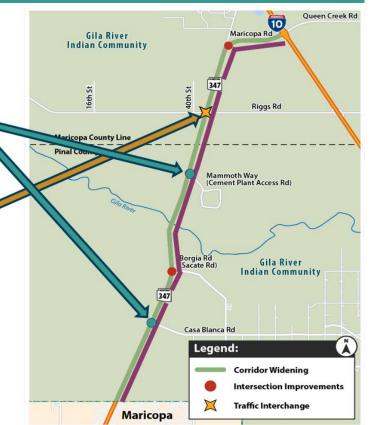

### SR 347 Corridor Projects Map

ADOT has several planned on the improvement projects State Route 347 corridor between Interstate 10 and State Route 238 in the city of Maricopa. This segment of SR 347 is located primarily within the Gila River Indian Community (GRIC). Therefore. all studies and projects are being coordinated with GRIC, in accordance with federal and state regulations. Additional partners on these projects, depending on location, include: the Maricopa mav Association of Governments (MAG), the Bureau of Indian Affairs, Maricopa County Department of Transportation, Pinal County and the city of Maricopa.

#### SR 347 Pavement Rehabilitation: N. of Lakeview to I-10

- · Design nearing completion
- Bid Ready: End of 2025

#### Mammoth Way Intersection Casa Blanca Rd Intersection

- Design Underway
- Bid Ready: April 2026

#### Riggs Rd/SR 347 Traffic Interchange

- Design Underway
- Bid Ready: targeted Summer 2026

#### SR 347 Widening: I-10 to City of Maricopa

- Maricopa County Segment
- Could be Bid Ready as early as 2027
- Pinal County Segment
- Could be Bid Ready as early as 2027