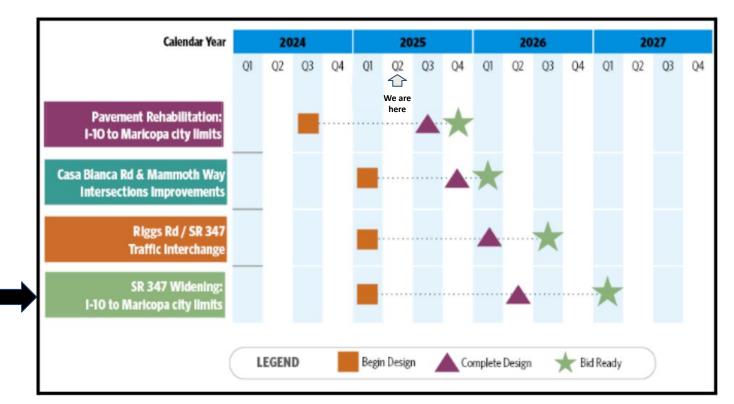

#### SR 347 Pavement Rehabilitation: N. of Lakeview to I-10

- · Design nearing completion
- Bid Ready: End of 2025

#### Mammoth Way Intersection Casa Blanca Rd Intersection

- Design Underway
- Bid Ready: April 2026

#### Riggs Rd/SR 347 Traffic Interchange

- Design Underway
- Bid Ready: targeted Summer 2026

#### SR 347 Widening: I-10 to City of Maricopa

- Maricopa County Segment
- Could be Bid Ready as early as 2027
- Pinal County Segment
- Could be Bid Ready as early as 2027

#### **Current Schedule**