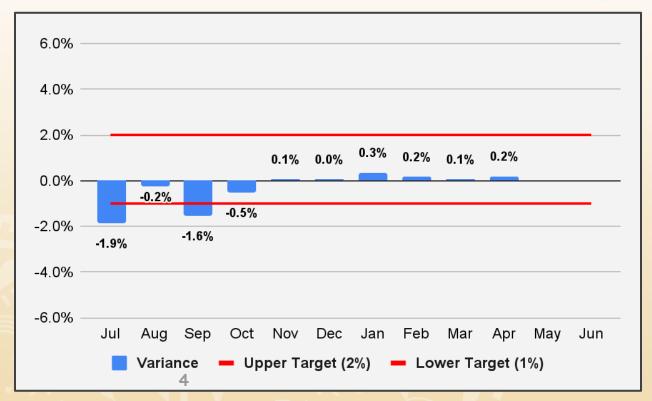

## Regional Area Road Fund (RARF): Revenue Forecast vs. Actual

|                             | April             |                   |                              |                     |                                    |  |  |
|-----------------------------|-------------------|-------------------|------------------------------|---------------------|------------------------------------|--|--|
| Revenue<br>Category         | FY 2024<br>Actual | FY 2025<br>Actual | FY 2024-<br>FY 2025<br>% Chg | FY 2025<br>Forecast | FY 2025<br>% Diff from<br>Forecast |  |  |
| Retail Sales                | \$35,524          | \$37,352          | 5.1%                         | \$36,090            | 3.5%                               |  |  |
| Contracting                 | 7,888             | 7,681             | -2.6%                        | 8,240               | -6.8%                              |  |  |
| Utilities                   | 2,507             | 2,557             | 2.0%                         | 2,570               | -0.5%                              |  |  |
| Restaurant & Bar            | 7,914             | 8,105             | 2.4%                         | 8,150               | -0.6%                              |  |  |
| Rental of Real Property     | 7,527             | 7,625             | 1.3%                         | 7,950               | -4.1%                              |  |  |
| Rental of Personal Property | 2,773             | 2,991             | 7.9%                         | 2,860               | 4.6%                               |  |  |
| Other                       | 2,381             | 2,482             | 4.2%                         | 2,040               | 21.7%                              |  |  |
| Total                       | \$66,513          | \$68,794          | 3.4%                         | \$67,900            | 1.3%                               |  |  |