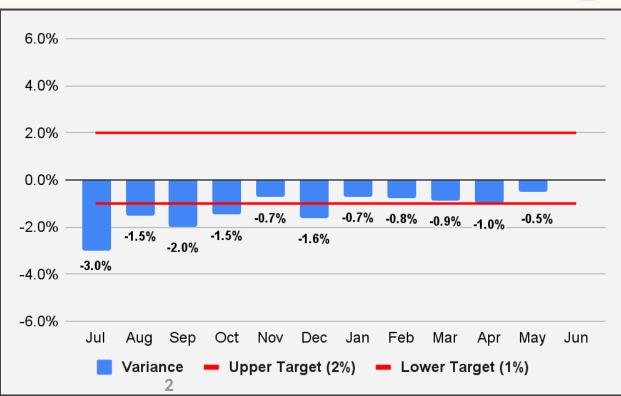

## Highway User Revenue Fund (HURF): Revenue Forecast vs. Actual

|                     | Μαγ            |                |                              |                     |                                    |  |  |
|---------------------|----------------|----------------|------------------------------|---------------------|------------------------------------|--|--|
| Revenue<br>Category | FY 2024 Actual | FY 2025 Actual | FY 2024-<br>FY 2025<br>% Chg | FY 2025<br>Forecast | FY 2025<br>% Diff from<br>Forecast |  |  |
| Gas Tax             | \$46,366       | \$43,315       | -6.6%                        | \$47,530            | -8.9%                              |  |  |
| Use Fuel            | 19,539         | 21,445         | 9.8%                         | 19,990              | 7.3%                               |  |  |
| Vehicle License Tax | 56,788         | 56,545         | -0.4%                        | 48,270              | 17.1%                              |  |  |
| Smart & Safe AZ     | 0              | 0              | -                            | 0                   | -                                  |  |  |
| Motor Carrier       | 3,661          | 4,026          | 10.0%                        | 3,730               | 7.9%                               |  |  |
| Registration        | 16,172         | 17,955         | 11.0%                        | 16,840              | 6.6%                               |  |  |
| Other               | 4,836          | 4,508          | -6.8%                        | 4,810               | -6.3%                              |  |  |
| Total               | \$147,362      | \$147,793      | 0.3%                         | \$141,170           | 4.7%                               |  |  |