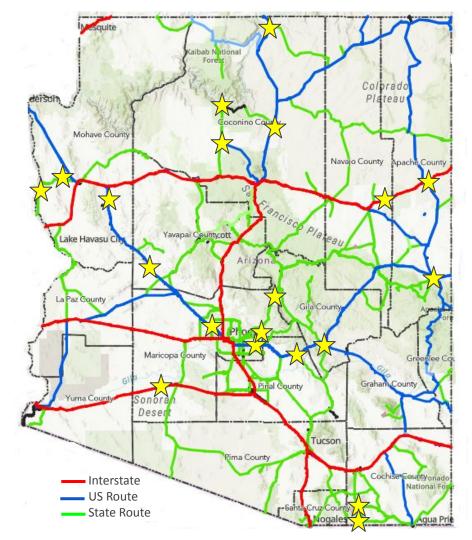

### **New Projects**

| ltem #     | Page # | Project Name                                                              |
|------------|--------|---------------------------------------------------------------------------|
| 7e         | 184    | Electric Vehicle Charging Infrastructure (Tonopah)                        |
| 7f         | 186    | Electric Vehicle Charging Infrastructure (Sanders)                        |
| 7g         | 188    | Electric Vehicle Charging Infrastructure (Petrified Forest National Park) |
| 7h         | 190    | Electric Vehicle Charging Infrastructure (Superior)                       |
| 7i         | 192    | Electric Vehicle Charging Infrastructure (Miami/Claypool/Globe)           |
| <b>7</b> j | 194    | Electric Vehicle Charging Infrastructure (Mesa)                           |
| 7k         | 196    | Electric Vehicle Charging Infrastructure (Surprise)                       |
| 71         | 198    | Electric Vehicle Charging Infrastructure (Springerville)                  |
| 7m         | 200    | Electric Vehicle Charging Infrastructure (Grand Canyon Village / Tusayan  |
| 7n         | 202    | Electric Vehicle Charging Infrastructure (Valle)                          |
| 70         | 204    | Electric Vehicle Charging Infrastructure (Golden Valley)                  |
| 7p         | 206    | Electric Vehicle Charging Infrastructure (Bullhead City)                  |
| 7q         | 208    | Electric Vehicle Charging Infrastructure (Bisbee/Douglas)                 |
| 7r         | 210    | Electric Vehicle Charging Infrastructure (Rye)                            |
| 7s         | 212    | Electric Vehicle Charging Infrastructure (Fort McDowell)                  |
| 7t         | 214    | Electric Vehicle Charging Infrastructure (The Gap)                        |
| 7u         | 216    | Electric Vehicle Charging Infrastructure (Cameron)                        |
| 7v         | 218    | Electric Vehicle Charging Infrastructure (Page)                           |
| 7w         | 220    | Electric Vehicle Charging Infrastructure (Sierra Vista)                   |
| 7x         | 222    | Electric Vehicle Charging Infrastructure (Wikieup)                        |

#### **New Projects**

| ltem #      | Page #    | Project Name                                                        |
|-------------|-----------|---------------------------------------------------------------------|
| 7y          | 224       | Electric Vehicle Charging Infrastructure (Wickenburg)               |
| 7z          | 226       | Electric Vehicle Charging Infrastructure (White Hills)              |
| 7aa         | 228       | Electric Vehicle Charging Infrastructure (Parker)                   |
| 7bb         | 230       | Electric Vehicle Charging Infrastructure (Lake Havasu City)         |
| 7cc         | 232       | Electric Vehicle Charging Infrastructure (Moenkopi)                 |
| 7dd         | 234       | Electric Vehicle Charging Infrastructure (Kayenta)                  |
| 7ee         | 236       | Electric Vehicle Charging Infrastructure (Tonalea)                  |
| 7ff         | 238       | Electric Vehicle Charging Infrastructure (Mexican Water/Dennehotso) |
| 7gg         | 240       | Electric Vehicle Charging Infrastructure (Red Mesa/Teec Nos Pos)    |
| 7hh         | 242       | Electric Vehicle Charging Infrastructure (McNary)                   |
| <b>7</b> ii | 244       | Electric Vehicle Charging Infrastructure (Heber/Overgaard)          |
| 7jj         | 246       | Electric Vehicle Charging Infrastructure (Forest Lakes Estates)     |
| 7kk         | 248       | Electric Vehicle Charging Infrastructure (Payson)                   |
| 711         | 250       | Electric Vehicle Charging Infrastructure (Show Low)                 |
| 7mm         | 252       | Electric Vehicle Charging Infrastructure (Maricopa)                 |
| 7nn         | 254       | Electric Vehicle Charging Infrastructure (Interstate) (FY26)        |
| 700         | 256       | Electric Vehicle Charging Infrastructure (State Highway) (FY26)     |
| 7pp & 7qq   | 258 - 261 | Rucker Canyon Rd @ Whitewater Draw                                  |
| 7rr         | 262       | Alma School Road Bridge                                             |