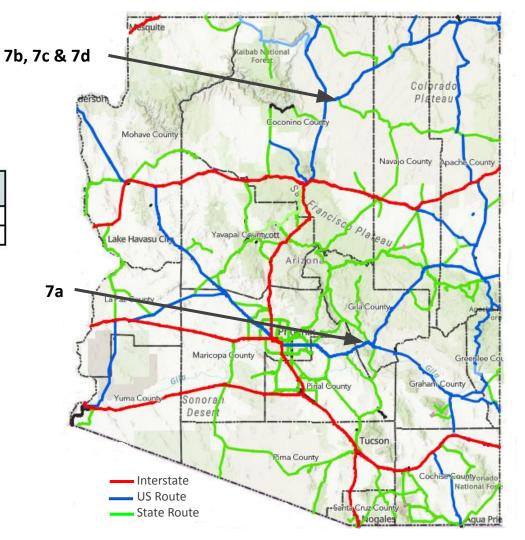

## **Project Modifications**

| ltem #      | Page #    | Project Name                         |  |
|-------------|-----------|--------------------------------------|--|
| 7a          | 176       | Golden Hill Rd, Alberta Dr - Main St |  |
| 7b, 7c & 7d | 178 - 183 | Moenave St & Arizona Blvd            |  |